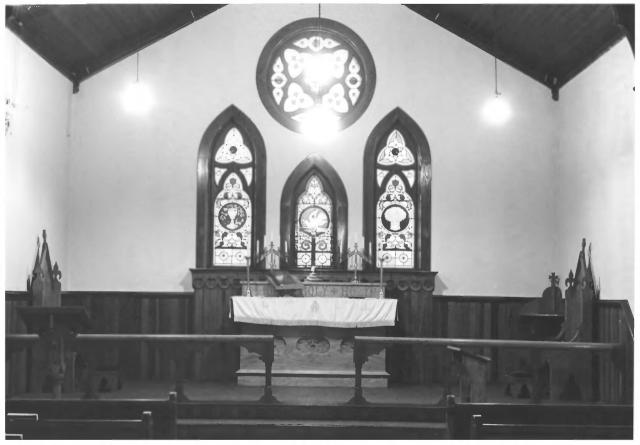

St. Andrew's Episcopal Church Scotland, SD Carolyn Torma Historical Preservation Center 1981 South & west facades Photo 2

St. Andrew's Episcopal Church Scotland, SD John Burrows Historical Preservation Center 1981 interior Photo 1