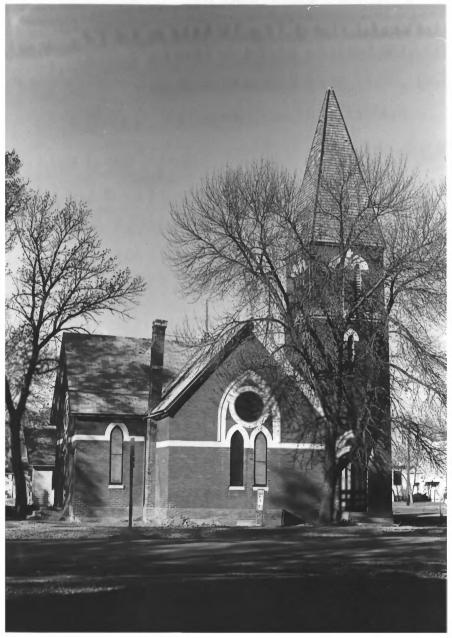

St. Andrew's Episcopal Church Scotland, SD John Burrows Historical Preservation Center east facade Photo 4

St. Andrew's Episcopal Church Scotland, SD John Burrows Historical Preservation Center 1981 west facade Photo 3