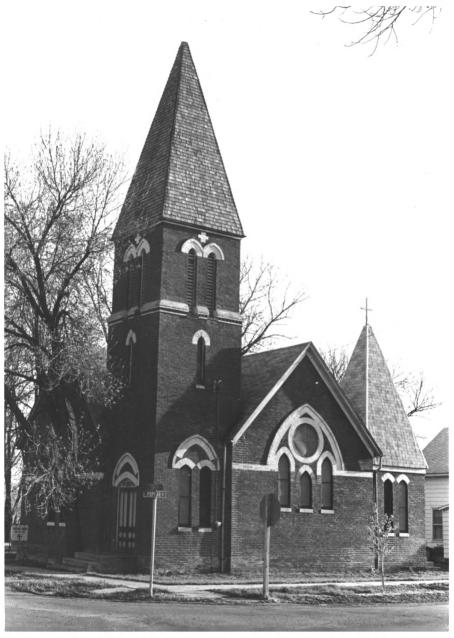

St. Andrew's Episcopal Church Scotland, SD Carolyn Torma Historical Preservation Center 1981 South & west facades Photo 2

St. Andrew's Episcopal Church Scotland, SD John Burrows Historical Preservation Center 1981 interior Photo 1