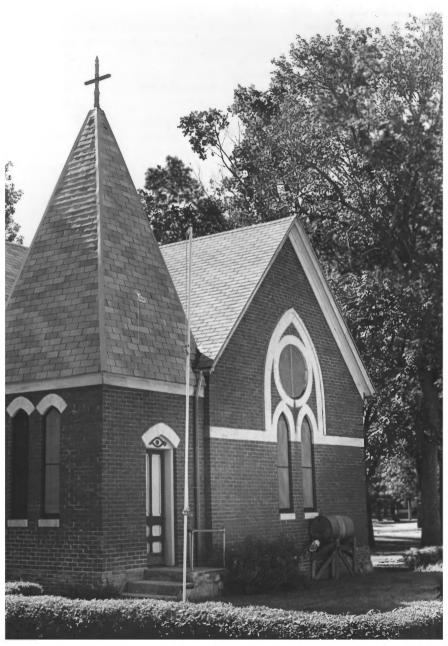

St. Andrew's Episcopal Church Scotland, SD John Burrows Historical Preservation Center north facade Photo 6

St. Andrew's Episcopal Church Scotland, SD John Burrows Historical Preservation Center 1981 south entrance Photo 5