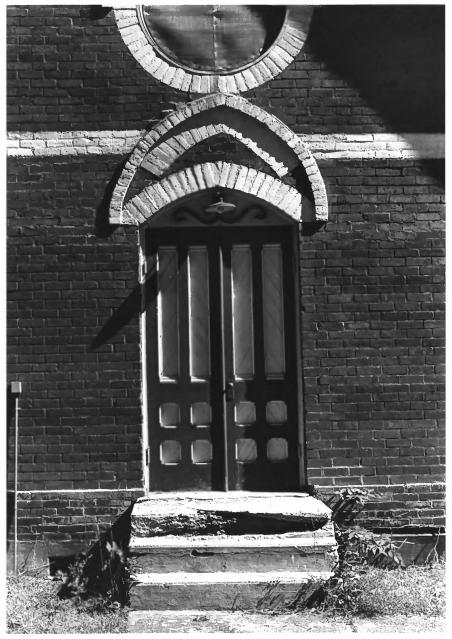

St. Andrew's Episcopal Church Scotland, SD John Burrows Historical Preservation Center north facade Photo 6

St. Andrew's Episcopal Church Scotland, SD John Burrows Historical Preservation Center 1981 south entrance Photo 5