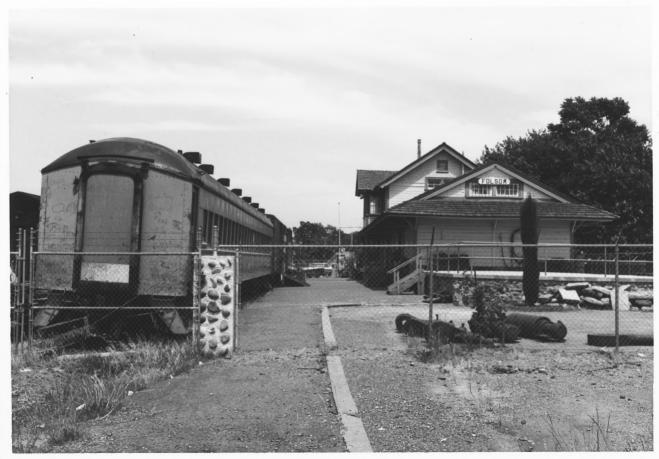

Folsom Depot 200 Wool Street, Folsom Sacramento County CA Paula Boghosian June 1980 2306 J Street Sacramento CA rear elevation, to the NE 5 of FEE 1 9 1982 JAN 2.0 1982

Folsom Depot 200 Wool Street, Folsom Sacramento County CA Paula Boghosian June 1980 2306 J Street Sacramento CA train cars, view to the South 6 of FEB 1 9 1982 JAN 2 0 1982