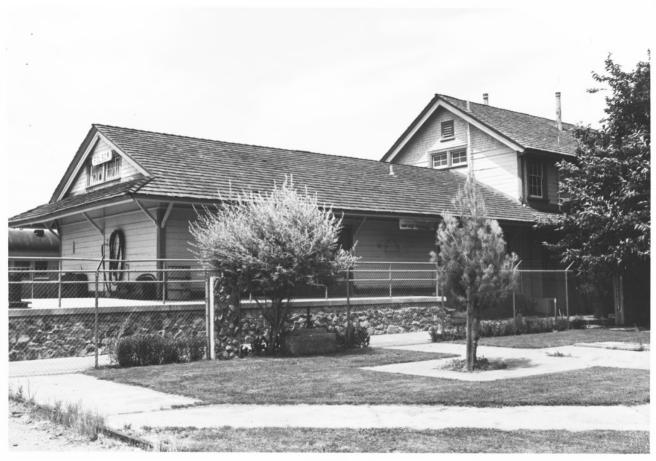

Folsom Depot 200 Wool Street, Folsom Sacramento County CA photographer unknown date unknown, c. early 1900's original at 200 Wool Street view to the South West 7 of 7 FEB 1 9 1982 JAN 2 0 1982