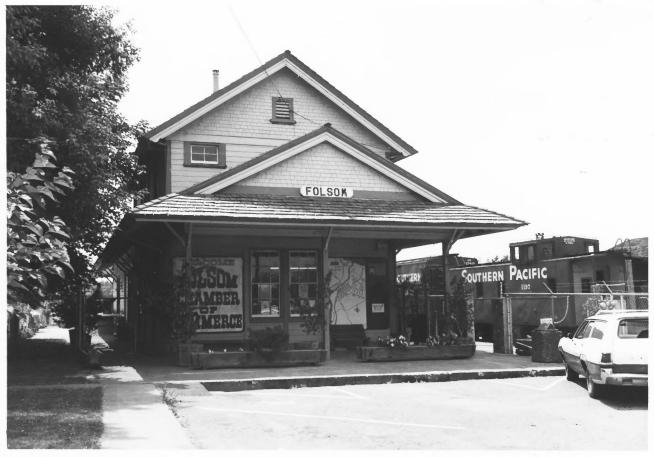

Folsom Depot 200 Wool Street. Folsom Sacramento County, CA Paula Boghosian June 1980 FEB 1 9 1982 2306 J Street, Sacramento, CA front elevation, to the SW 1 of 7 JAN 2 0 1982

Folsom Depot, 200 Woo Street Folsom, California FEB 1 9 1982 Paula Boghosian June 1980 2306 J St. Sacramento, CA Depot, southeastern facade, view to #2 of 7 west JAN 2 0 1982