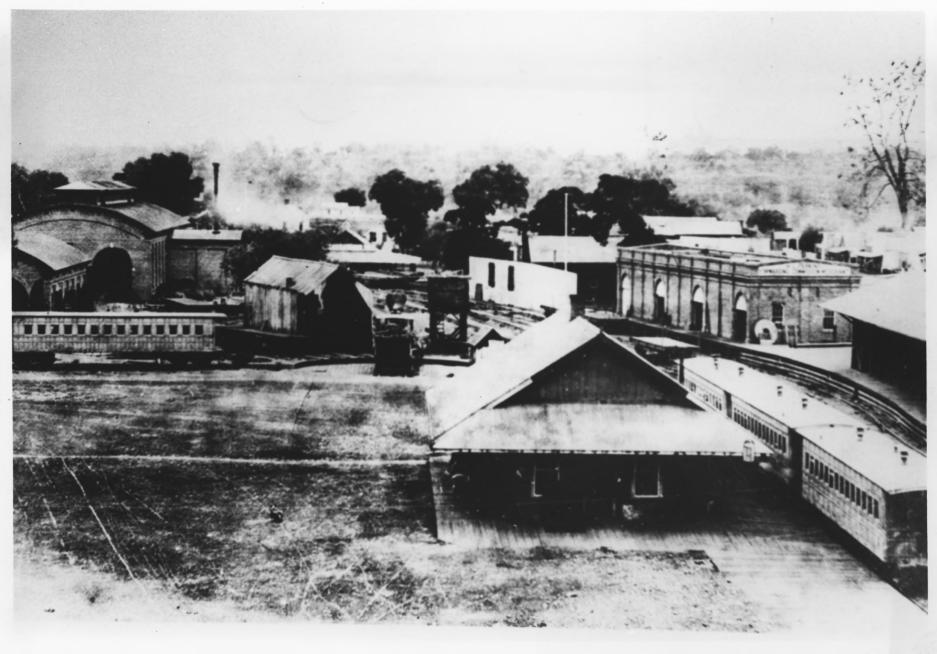

Folsom Depot 200 Wool Street, Folsom Sacramento County CA photographer unknown date unknown, c. early 1900's original at 200 Wool Street view to the South West 7 of 7 FEB 1 9 1982 JAN 2 0 1982