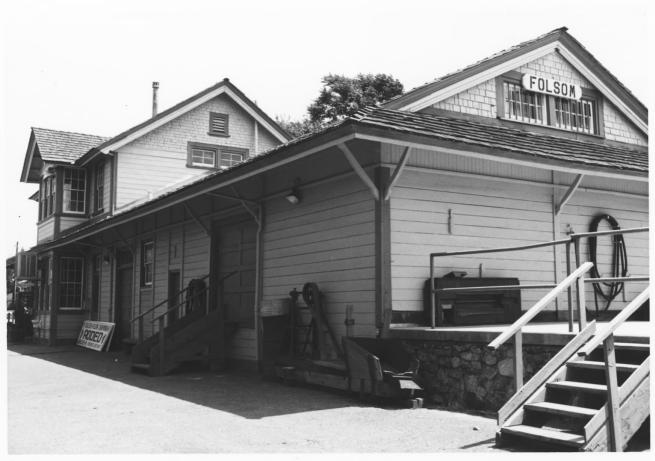

Folsom Depot 200 Wool Street, Folsom Sacramento County CA Paula Boghosian June 1980 2306 J Street Sacramento CA rear elevation, to the NE 5 of FEE 1 9 1982 JAN 2.0 1982

Folsom Depot 200 Wool Street, Folsom Sacramento County CA Paula Boghosian June 1980 2306 J Street Sacramento CA train cars, view to the South 6 of FEB 1 9 1982 JAN 2 0 1982