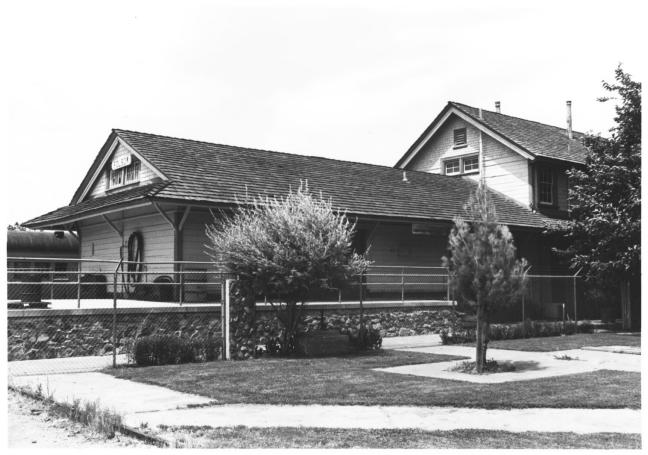

Folsom Depot 200 Wool Street, Folsom Sacramento County CA Paula Boghosian June 1980 FEB 1 9 1982 2306 J Street Sacramento CA west & rear elevation to the East, 3 of 7 JAN 2 0 1982

Folsom Depot 200 Wool Street, Folsom Sacramento County CA Paula Boghosian June 1980 2306 J Street Sacramento CA east elevation, to the NW 4 of FEB 1 9 1982 JAN 2 0 1982