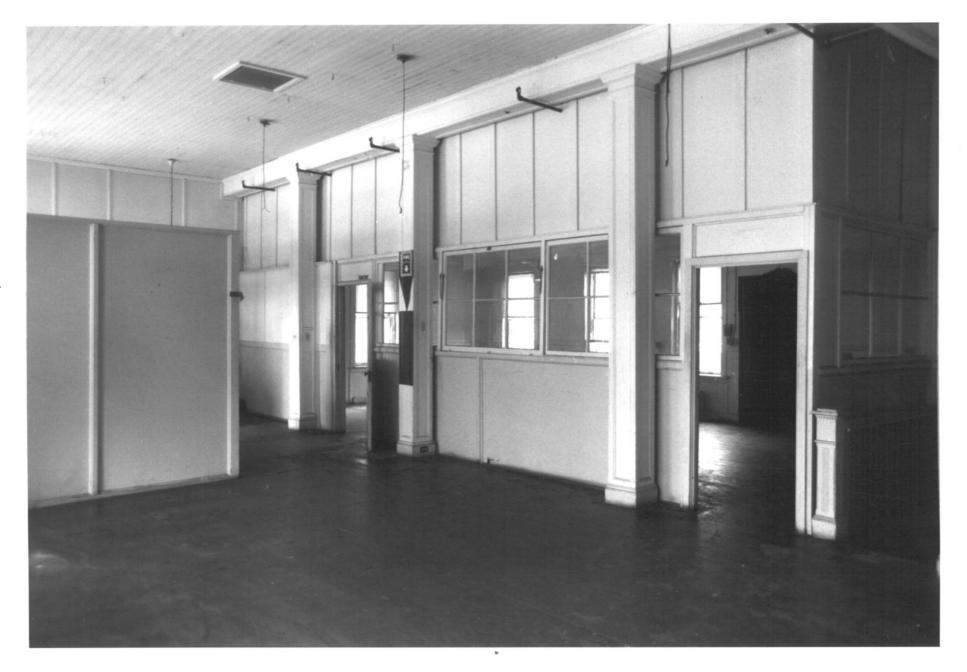

### #17. WILCOX, CRITTENDEN MILL COMPLEX Middletown, Connecticut

View: Interior view Mill A Facing: Negative on file Conn. Hist. Comm.

Cunningham Associates UCI 2 4 3651981

- #18. WILCOX, CRITTENDEN MILL COMPLEX Middletown. Connecticut
- View: Dam at south end of complex Note cylindrical structures in foreground.