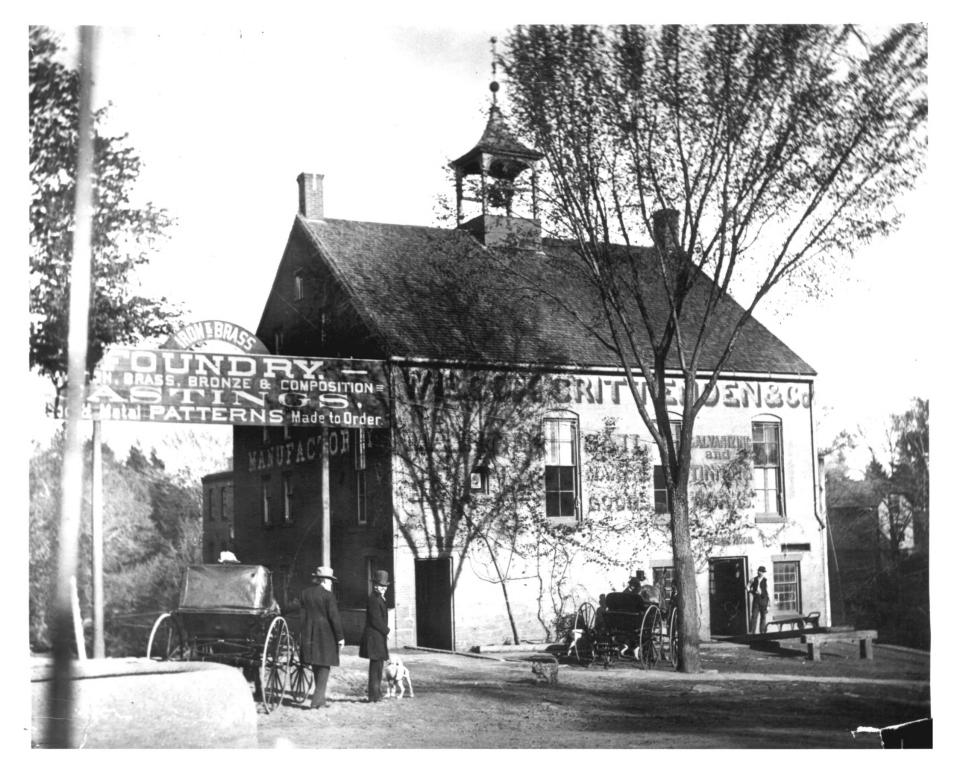

#### Figure B:

WILCOX, CRITTENDEN MILL COMPLEX Middletown, Connecticut

View: 1886 photograph Mill A
William W. Wilcox I, William W.
Wilcox II (1-r) foreground
Facing: SE

Copy of original on file: Greater Middletown Preservation Trust Middletown, Connecticut