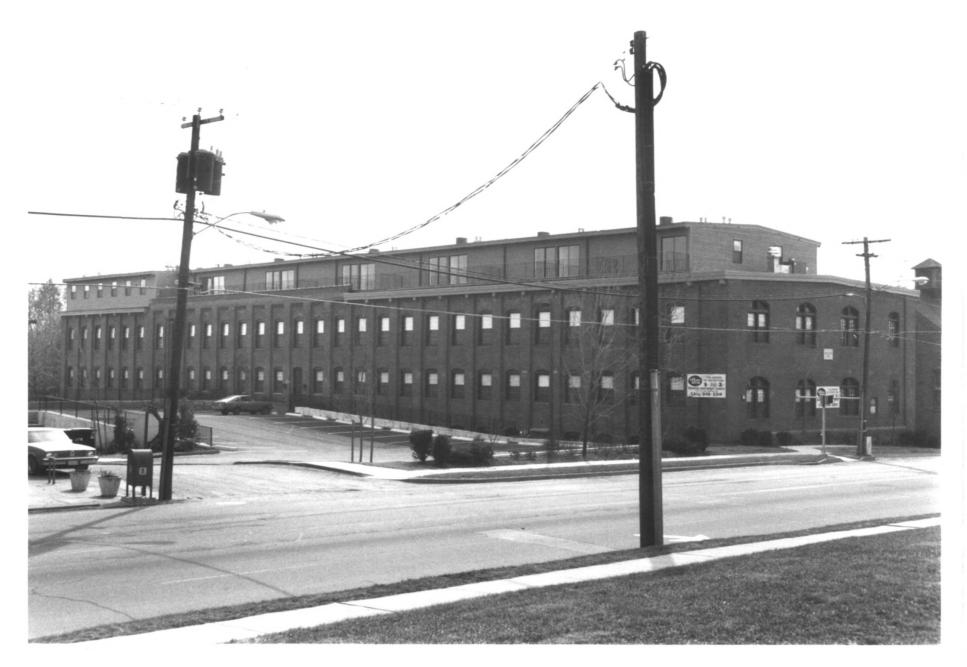

## #13.WILCOX, CRITTENDEN MILL COMPLEX Middletown, Connecticut

View: Mill D and addition
West and south elevation
Facing: NE
Negative on file Conn. Hist. Comm.

Cunningham Associates OCT 2 4 2786

## #14. WILCOX, CRITTENDEN MILL COMPLEX Middletown, Connecticut

View: Addition to Mill D
South and east elevation
Facing: NW
Negative on file Conn. Hist. Comm.

Cunningham Associates UCI 2 4 2/86