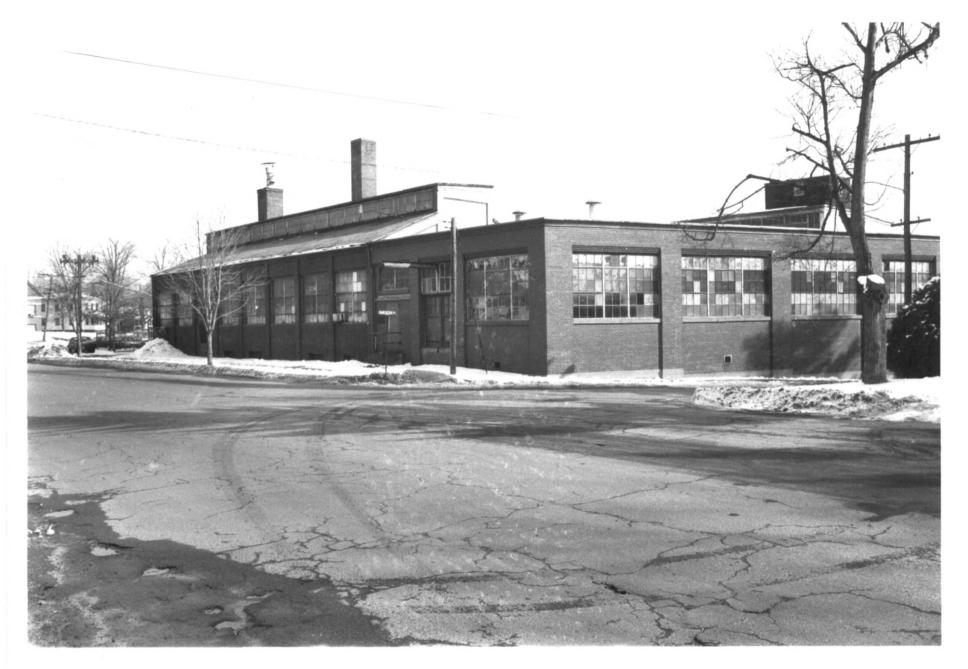

## #3. WILCOX, CRITTENDEN MILL COMPLEX Middletown, Connecticut

View: Mill A OCT 2 4 1986 Facing: SE Negative on file Conn. Hist. Comm.

9/85

Cunningham Associates

### #4. WILCOX, CRITTENDEN MILL COMPLEX Middletown, Connecticut

View: Mill A and B (1-r) OCT 2 4 1986 Facing: N Negative on file Conn. Hist. Comm.

9/85

Cunningham Associates