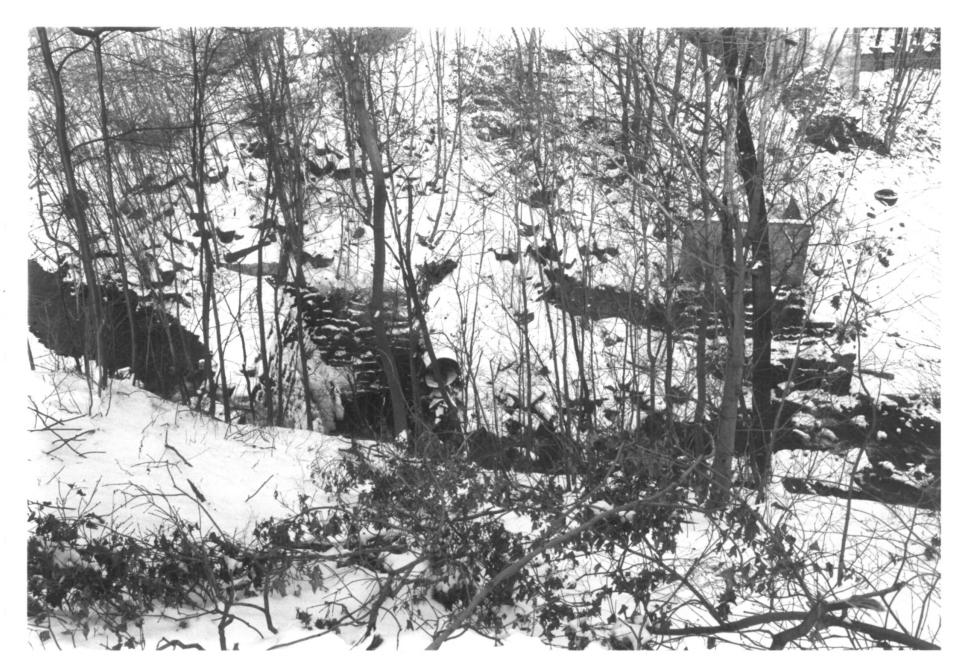

#### #1. WILCOX, CRITTENDEN MILL COMPLEX Middletown, Connecticut

View: Brownstone dam north end of complex. Note ruins.

Facing: N

Negative on file Conn. Hist. Comm.

Cunningham Associates 2/86

| ŧ2. | WILCOX,  | CRITTE  | NDEN  | MILL | COMPLEX |
|-----|----------|---------|-------|------|---------|
|     | Middleto | own, Co | nnect |      |         |

View: Brownstone/concrete ruins downstream from N dam.

Cunningham Associates

2/86

Facing: Negative on file Conn. Hist. Comm.