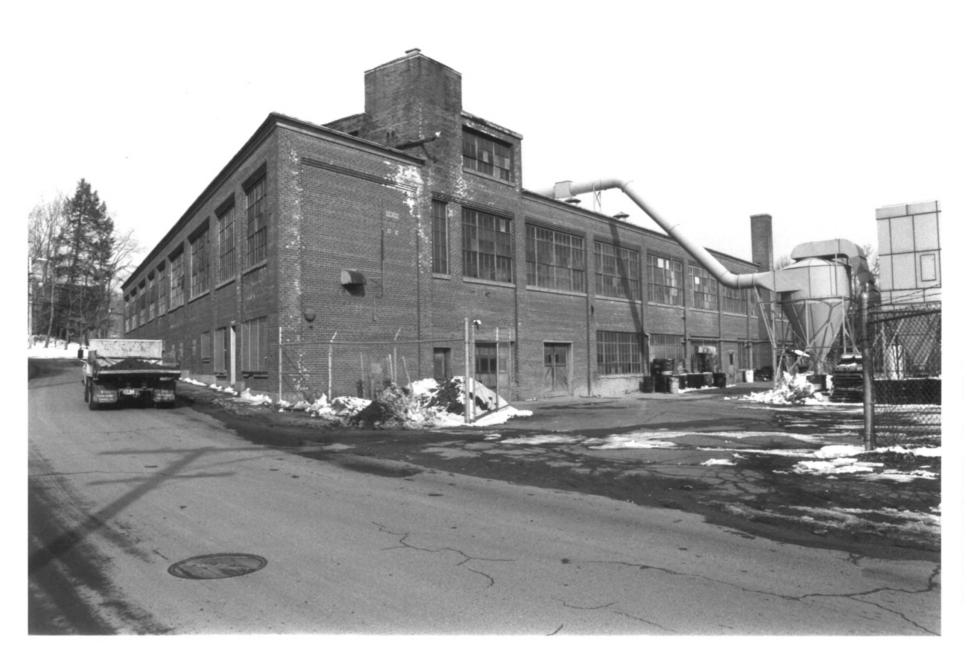

### #8. WILCOX, CRITTENDEN MILL COMPLEX Middletown, Connecticut

View: Mill C, East elevation (So. Main St.) Facing: N Negative on file Conn. Hist, Comm.

Cunningham Associates

9/85