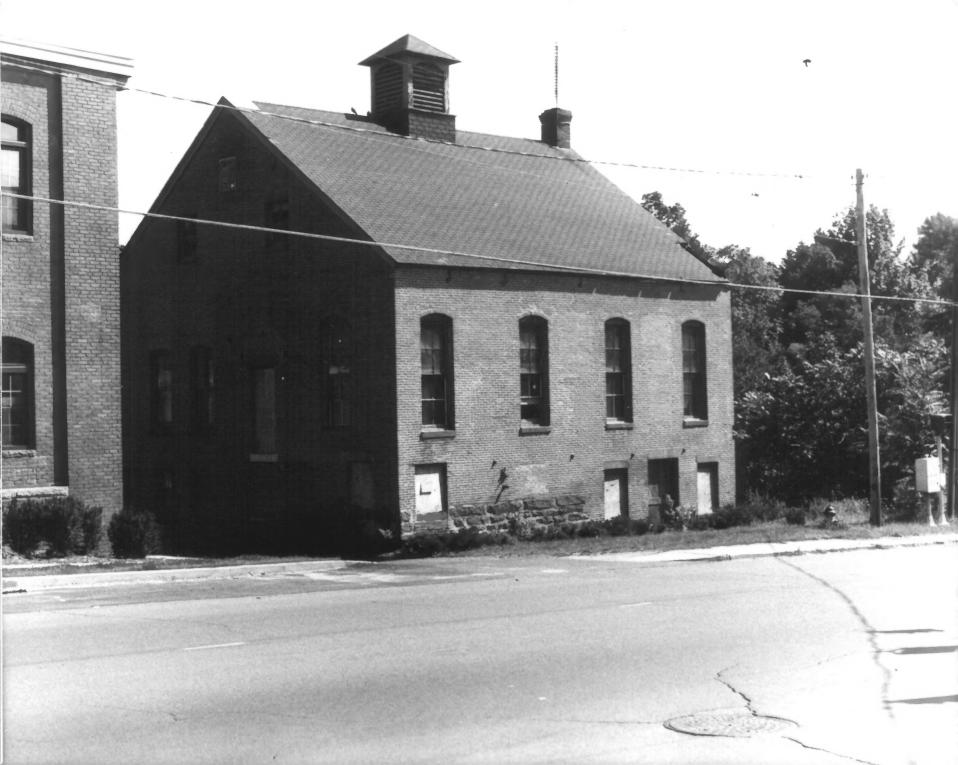

Negative on file Conn. Hist. Comm.

View: Mill B, north and west elevations. Facing: SE

Cunningham Associates OCT 2 4 1986 9/85