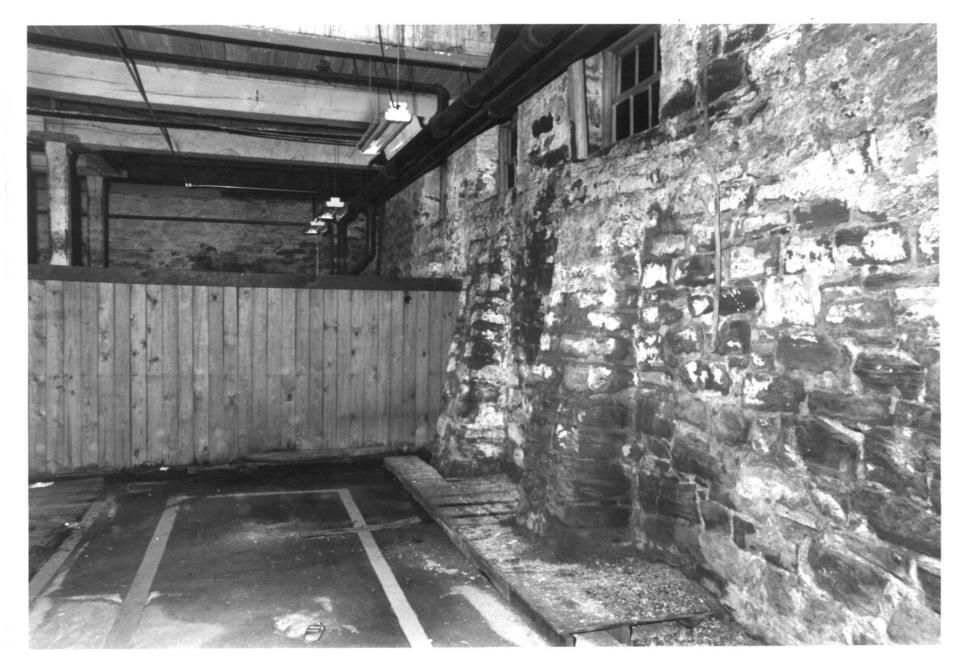

# #7. WILCOX, CRITTENDEN MILL COMPLEX Middletown, Connecticut OCT 2 4 1986

View: Interior detail Mill B
Stone buttresses in basement
Facing: E
Negative on file Conn. Hist. Comm.

Cunningham Associates

1981