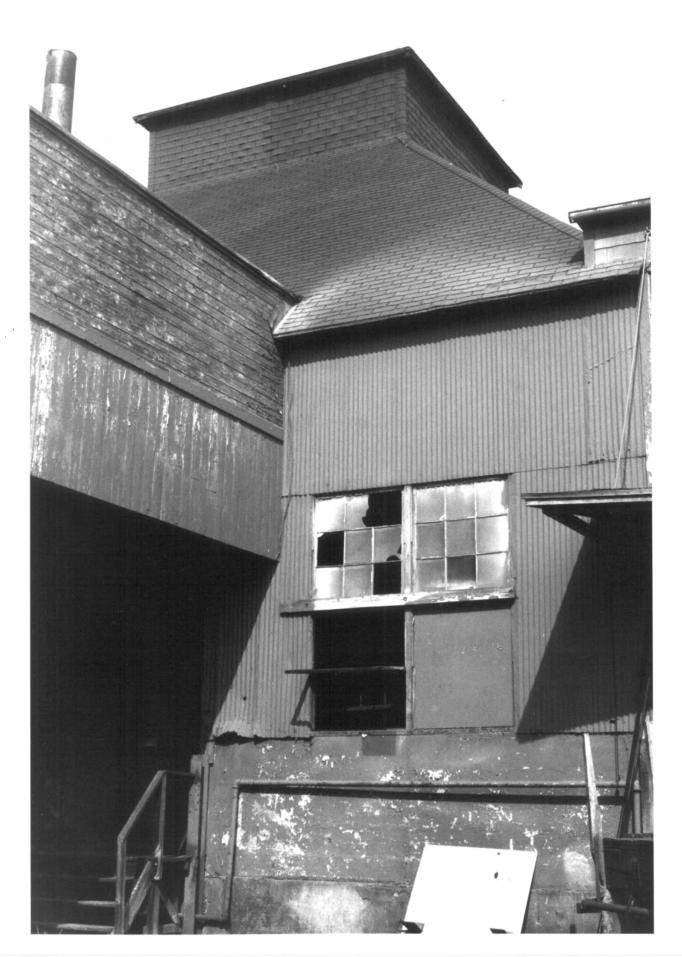

# #9. WILCOX, GRITTENDEN MILL COMPLEX Middletown, Connecticut

Cunningham

View: Mill C South elevation OCT 2 4 1986 Facing: N Negative on file Conn. Hist. Comm.

9/85

| #12. WILCOX, CRITTENDEN MILL COMPLEX |
|--------------------------------------|
| Middletown, Connecticut              |
| ~                                    |
| View: Ventilating tower Mill C       |
| Facing: NE                           |
| Negative on file Conn. Hist. Comm.   |
|                                      |

Cunningham Associates

3/85