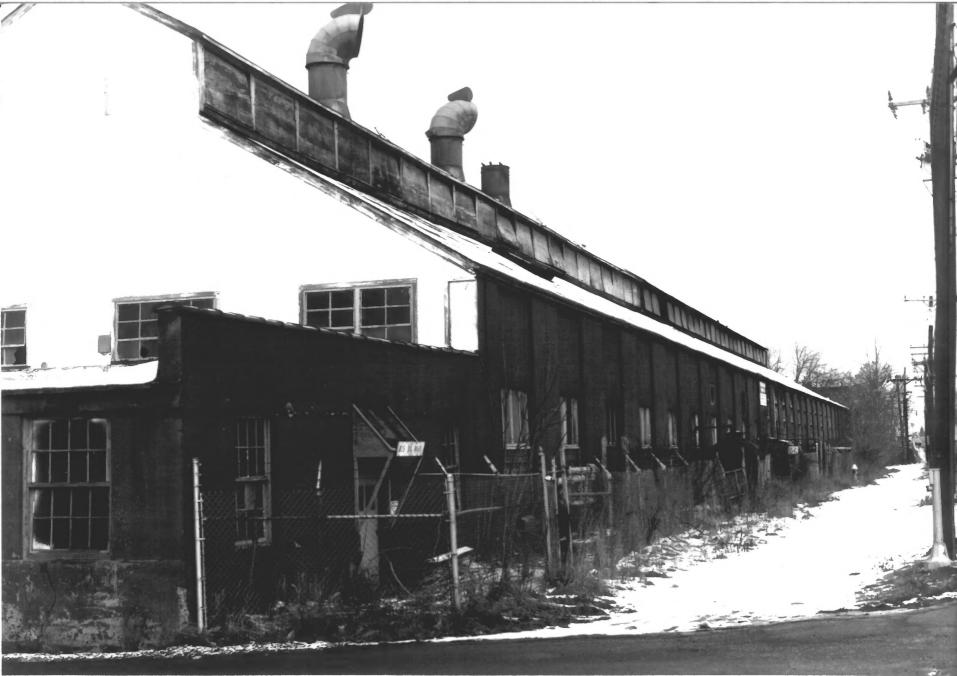

# #9. WILCOX, GRITTENDEN MILL COMPLEX Middletown, Connecticut

Cunningham

View: Mill C South elevation OCT 2 4 1986 Facing: N Negative on file Conn. Hist. Comm.

9/85

| #12. WILCOX, CRITTENDEN MILL COMPLEX |
|--------------------------------------|
| Middletown, Connecticut              |
| ~                                    |
| View: Ventilating tower Mill C       |
| Facing: NE                           |
| Negative on file Conn. Hist. Comm.   |
|                                      |

Cunningham Associates

3/85