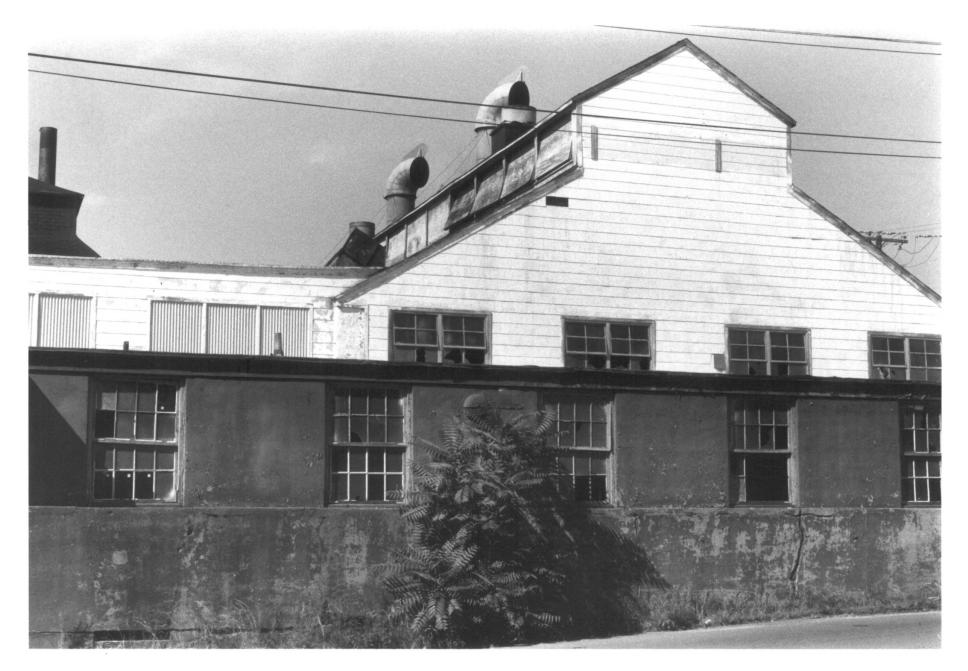

### #8. WILCOX, CRITTENDEN MILL COMPLEX Middletown, Connecticut

View: Mill C, East elevation (So. Main St.) Facing: N Negative on file Conn. Hist, Comm.

Cunningham Associates

9/85