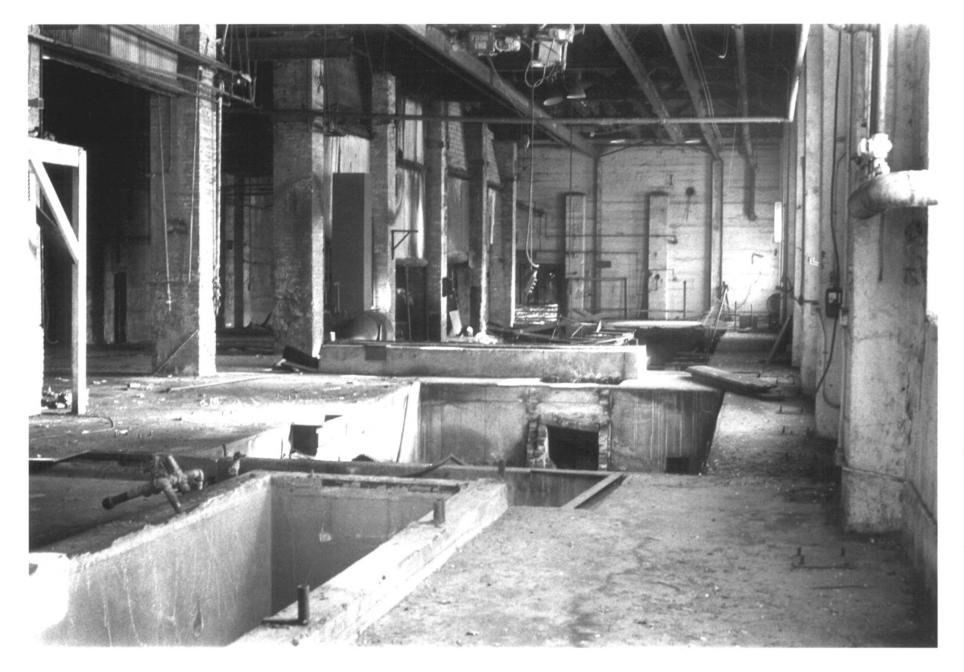

View: Interior Mill C, galvanizing floor Note galvanizing pits foreground Facing: N

Negative on file Conn. Hist. Comm. OCT 2 4 1998 6/85 Cunningham Associates