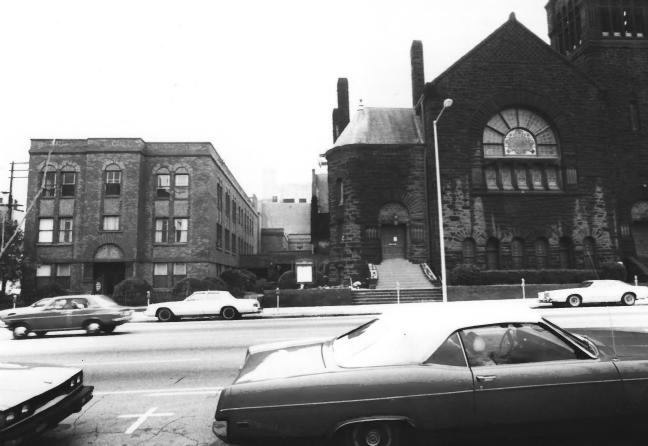

First United Methodist Church Birmingham, Jefferson County, Debora Gordon, 1981

Birmingham Historical Commission
Office Chanel

Office Chapel
Photo Number: 4

First United Methodist Church Birmingham, Jefferson County, Alabama