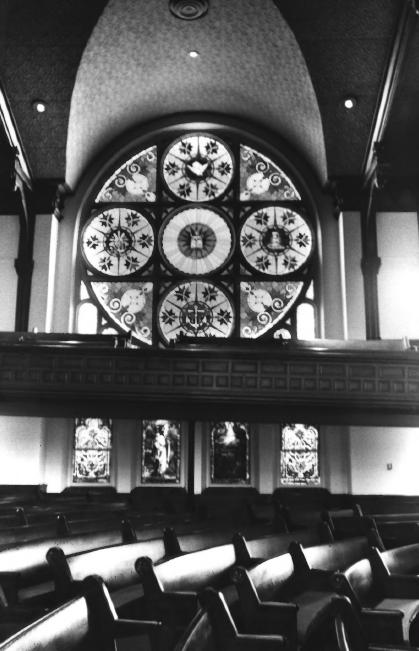

Debora Gordon, 1981 Birmingham Historical Commission

Education Building

Photo Number: 5

First United Methodist Church Birmingham, Alabama Photographer: Mariorie L. White October 1982 Negative: with Birmingham Historical Society View in sanctuary showing podium, choir loft, and mezanine.