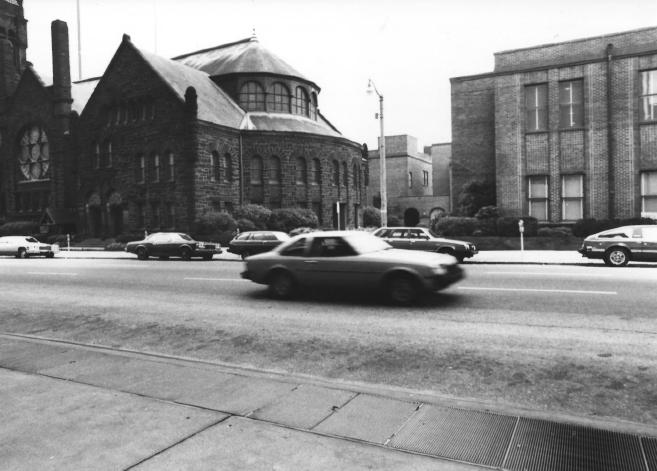

Debora Gordon, 1981 Birmingham Historical Commission

Education Building

Photo Number: 5

First United Methodist Church Birmingham, Alabama Photographer: Mariorie L. White October 1982 Negative: with Birmingham Historical Society View in sanctuary showing podium, choir loft, and mezanine.