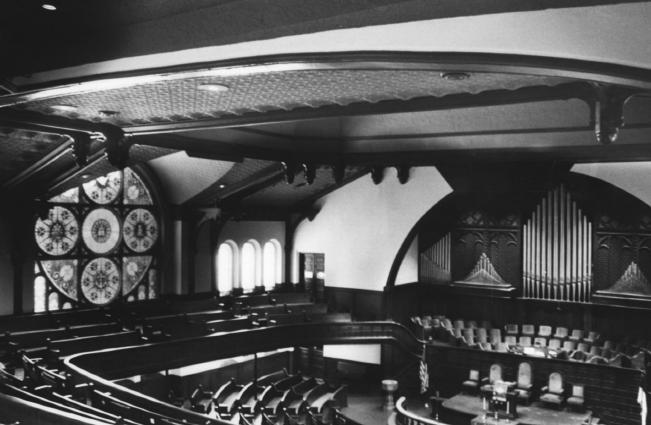

Debora Gordon, 1981 Birmingham Historical Commission

Education Building

Photo Number: 5

First United Methodist Church Birmingham, Alabama Photographer: Mariorie L. White October 1982 Negative: with Birmingham Historical Society View in sanctuary showing podium, choir loft, and mezanine.