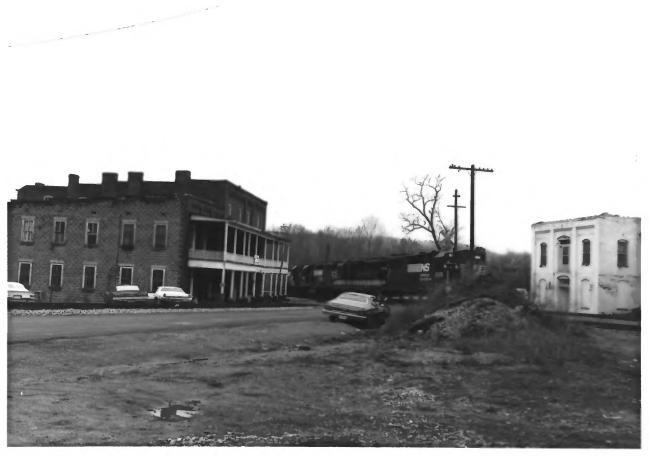

Bulls@Gap Historic District Bulls Gap, Hawkins County, Tennessee Photo by: Elizabeth A. Straw Date: February 19, 1987 Neg.: Tennessee Historical Commission Nashville, Tennessee South Main Street, looking southeast #3 of 21