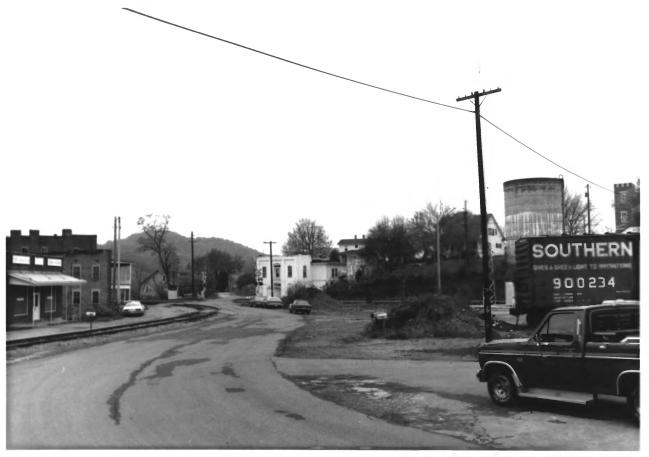

Bulls Gap Historic District Bulls Gap, Hawkins County, Tennessee Photo by: Sherry Kilgore Date: November 5, 1985 Neg.: Tennessee Historical Commission Nashville, Tennessee Looking southwest from rear of Main Street #10 of 21