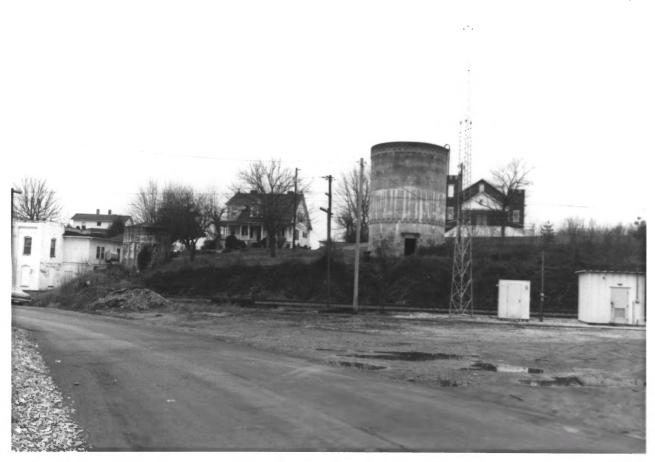

Bulls Gap Historic District Bulls Gap, Hawkins County, Tennessee Photo by: Elizabeth A. Straw Date: February 19, 1987 Neg.: Tennessee Historical Commission Nashville, Tennessee Looking west from South Main Street #14 of 21