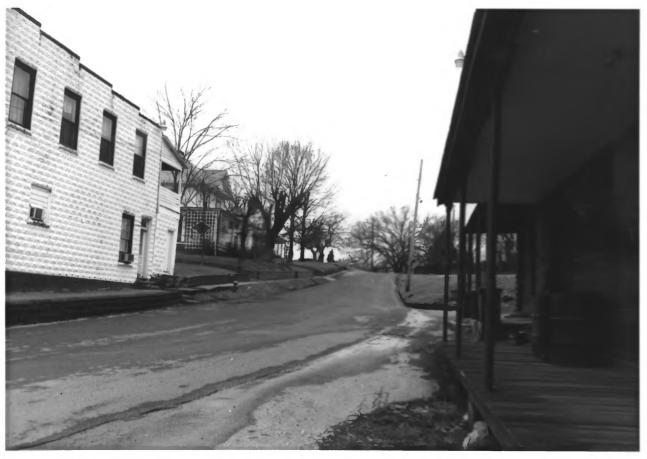

Bulls@Gap Historic District Bulls Gap, Hawkins County, Tennessee Photo by: Elizabeth A. Straw Date: February 19, 1987 Neg.: Tennessee Historical Commission Nashville, Tennessee South Main Street, looking southeast #3 of 21