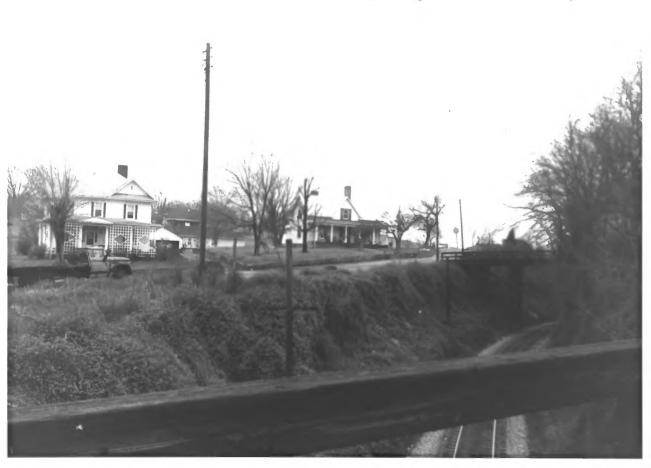

Bulls Gap Historic District Bulls Gap, Hawkins County, Tennessee Photo by: Elizabeth A. Straw Date: February 19, 1987 Neg.: Tennessee Historical Commission Nashville, Tennessee Looking northeast from Church Street #1 of 21