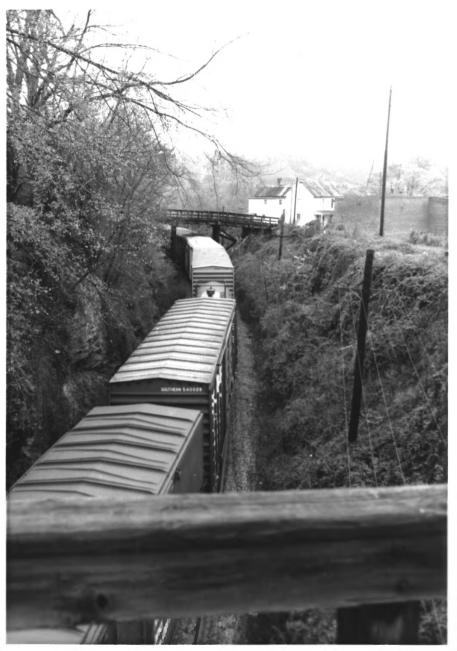

#8 of 21

Bulls Gap Historic District Bulls Gap, Hawkins County, Tennessee Photo by: Elizabeth A. Straw Date: February 19, 1987 Neg.: Tennessee Historical Commission Nashville, Tennessee Looking northwest from McGregor Street Bridge #9 of 21