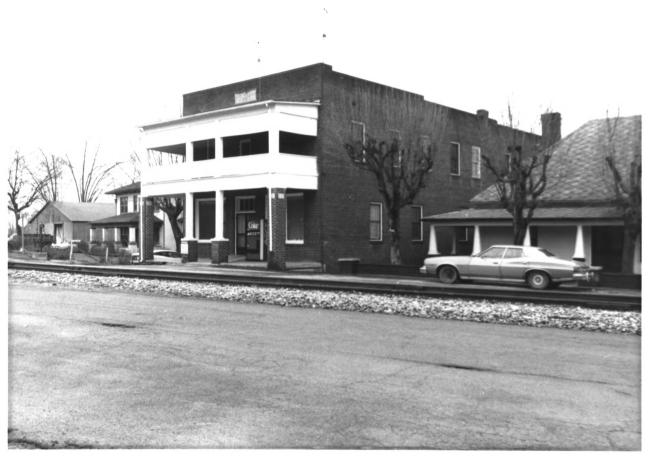

Bulls Gap Historic District Bulls Gap, Hawkins County, Tennessee Photo by: Elizabeth A. Straw Date: February 19, 1987 Neg.: Tennessee Historical Commission Nashville, Tennessee South Main Street, looking southeast #17 of 21