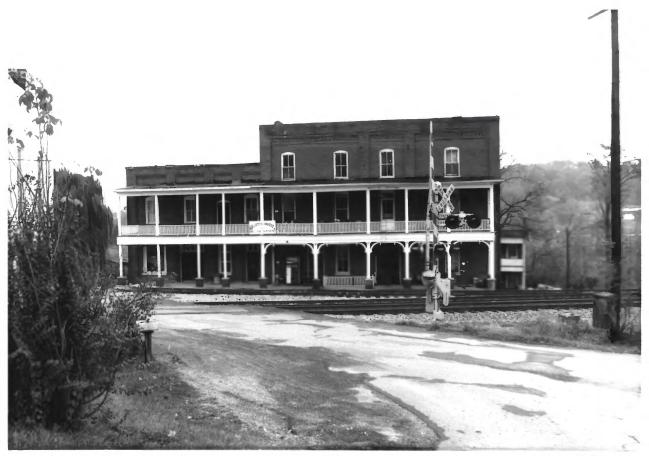

Bulls Gap Historic District Bulls Gap, Hawkins County, Tennessee Photo by: Elizabeth A. Straw Date: February 19, 1987 Neg.: Tennessee Historical Commission Nashville, Tennessee South Main Street, looking northeast

#4 of 21

Bulls Gap Historic District Bulls Gap, Hawkins County, Tennessee Photo by: Elizabeth A. Straw Date: February 19, 1987 Neg.: Tennessee Historical Commission Nashville, Tennessee McGregor Street, looking southeast #5 of 21