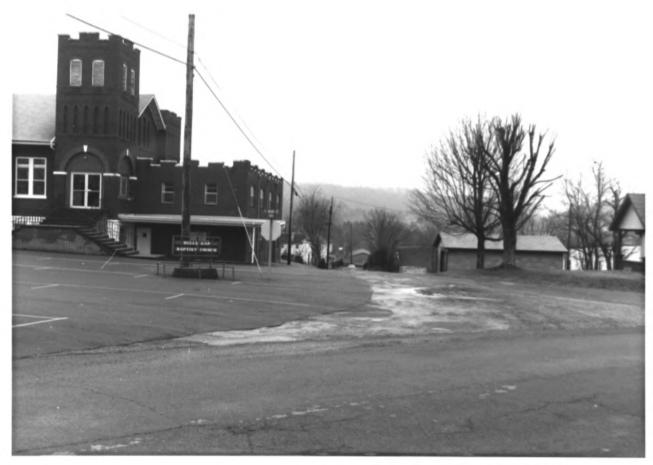

Bulls@Gap Historic District Bulls Gap, Hawkins County, Tennessee Photo by: Elizabeth A. Straw Date: February 19, 1987 Neg.: Tennessee Historical Commission Nashville, Tennessee South Main Street, looking southeast #3 of 21