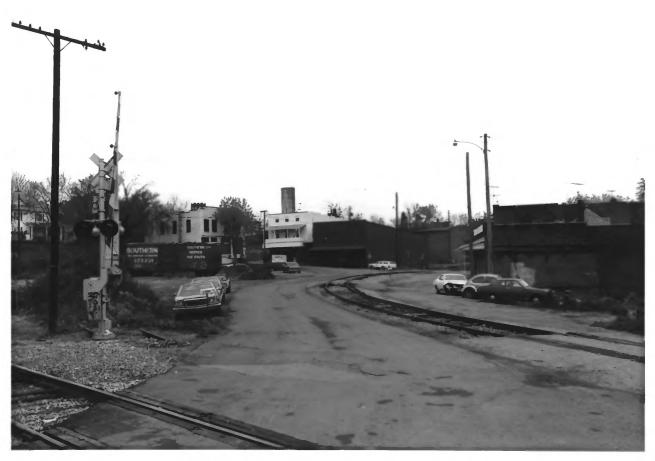

Bulls Gap Historic District Bulls Gap, Hawkins County, Tennessee Photo by: Sherry Kilgore Date: November 5, 1985 Neg.: Tennessee Historical Commission Nashville, Tennessee Looking southwest from rear of Main Street #10 of 21