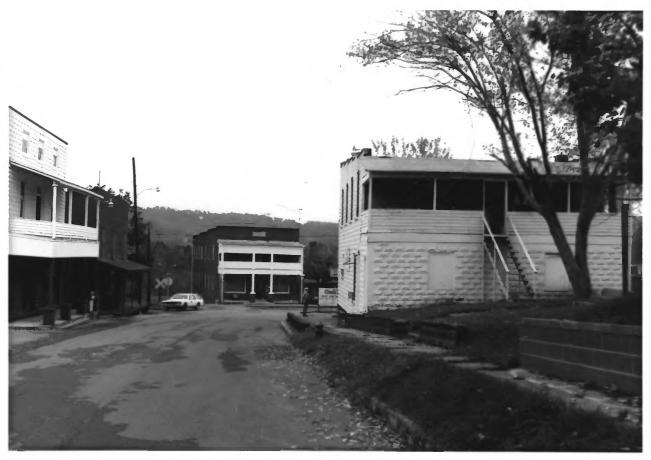

Bulls@Gap Historic District Bulls Gap, Hawkins County, Tennessee Photo by: Elizabeth A. Straw Date: February 19, 1987 Neg.: Tennessee Historical Commission Nashville, Tennessee South Main Street, looking southeast #3 of 21