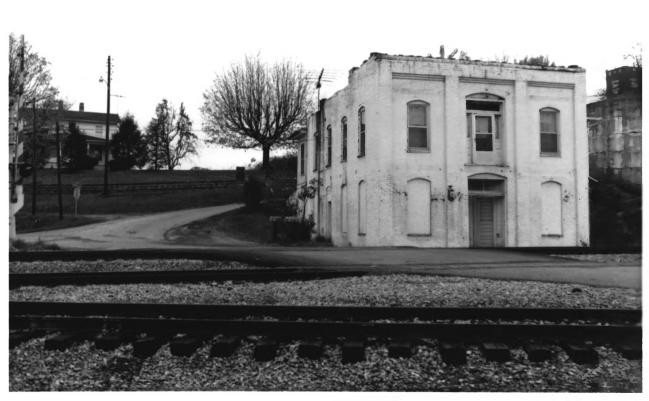

Bulls Gap Historic District Bulls Gap, Hawkins County, Tennessee Photo by: Elizabeth A. Straw Date: February 19, 1987 Neg.: Tennessee Historical Commission Nashville, Tennessee Looking west from South Main Street #14 of 21