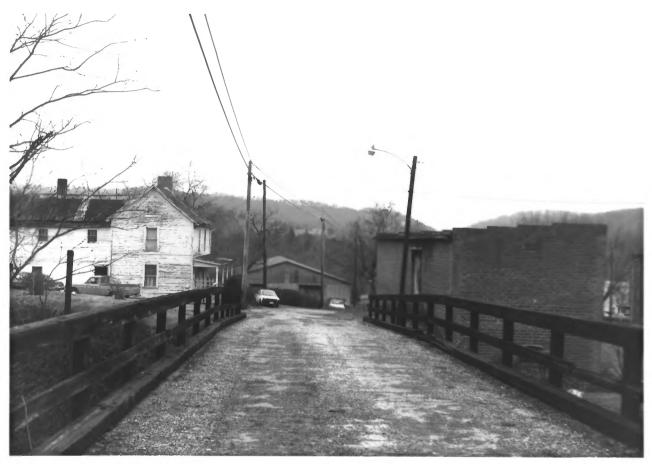

Bulls Gap Historic District Bulls Gap, Hawkins County, Tennessee Photo by: Sherry Kilgore Date: November 5, 1985 Neg.: Tennessee Historical Commission Nashville, Tennessee Looking southwest from rear of Main Street #10 of 21