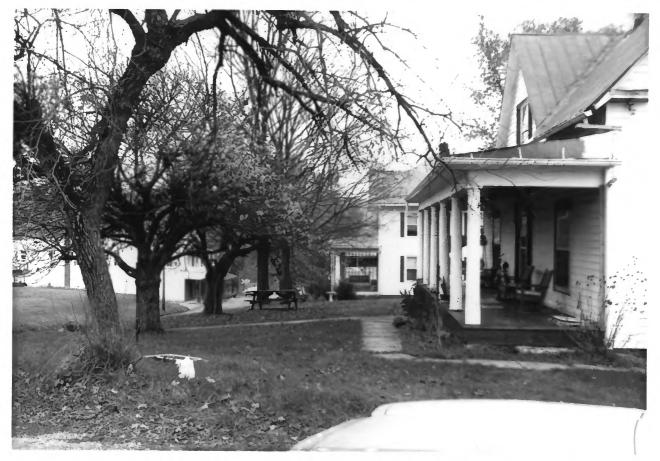

Bulls Gap Historic District Bulls Gap, Hawkins County, Tennessee Photo by: Elizabeth A. Straw Date: February 19, 1987 Neg.: Tennessee Historical Commission Nashville, Tennessee Looking west from South Main Street #14 of 21