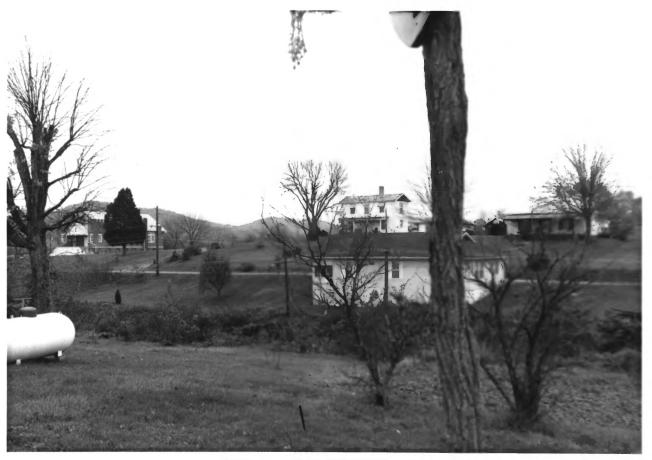

Bulls Gap Historic District Bulls Gap, Hawkins County, Tennessee Photo by: Sherry Kilgore Date: November 5, 1985 Neg.: Tennessee Historical Commission Nashville, Tennessee Looking southwest from rear of Main Street #10 of 21