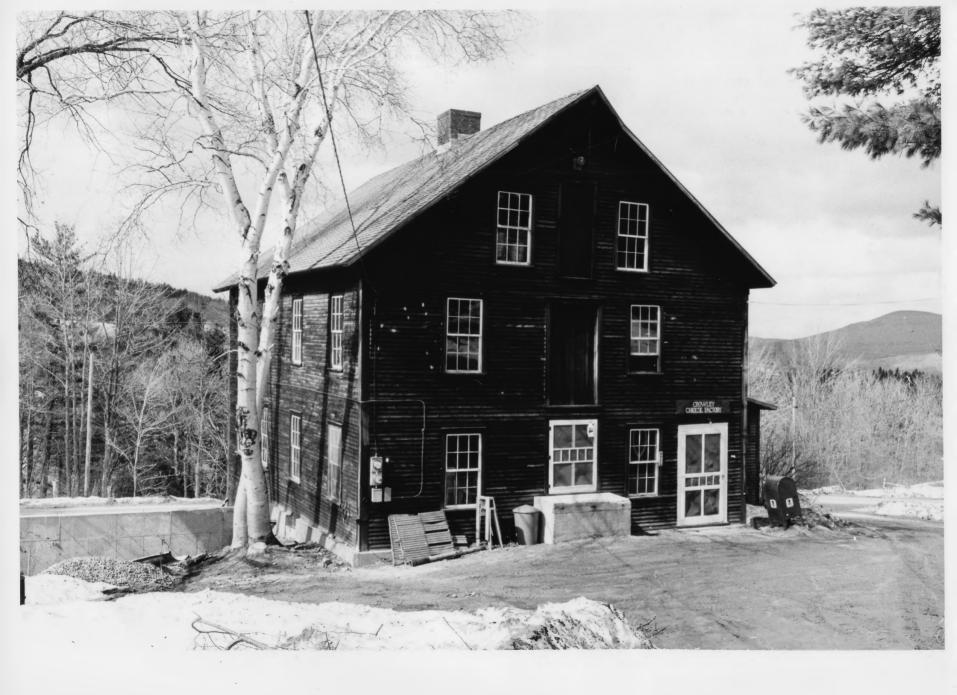

Crowley Cheese Factory Healdville, VT, Rutland County AUG 6 Credit: Hugh H. Henry Date: 3/79

Negative filed at Vermont Division for

Historic Preservation

Description: south & west elevations

Photograph 1/2

Vt. Div. for Historic Preservation Rutland County Mt. Holly 3/79 Crowley Cheese Factory 79-A-33 Hugh H. Henry

Crowley Cheese Factory
Healdville, VT, Lutland County
Credit: Hugh H. Henry

Date: 3/79

Negative filed at Vermont Division for Historic Preservation