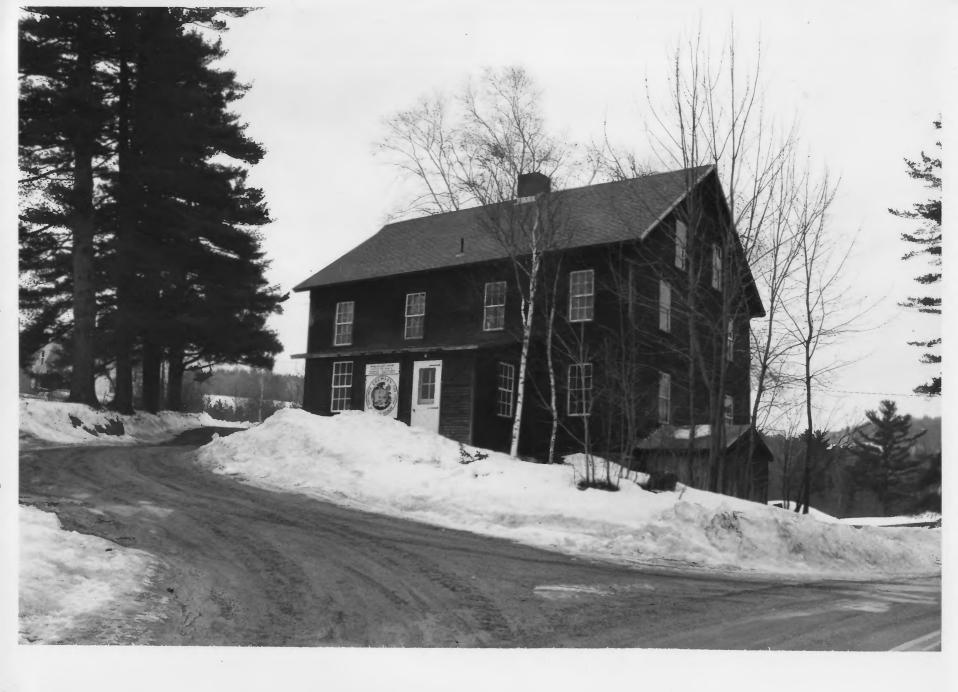

Description: East & North elevations

Photograph 272

Vt. Div. for Historic Preservation Rutland County Mt. Holly 3/79 Crowley Cheese Factory 79-A-33 Hugh H. Henry