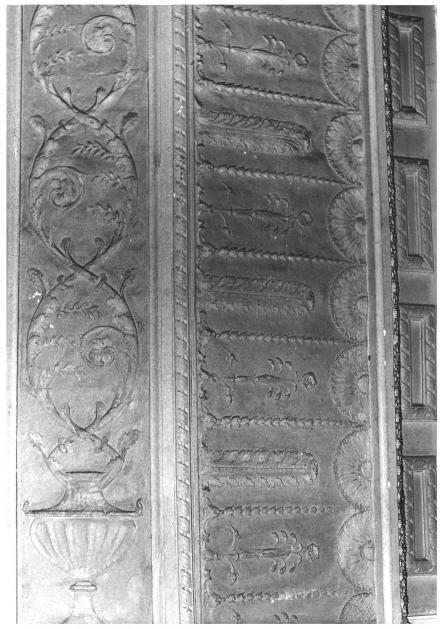

Photo #0

2. Lakewood. N.J. 3. Photographed by Gregg Anderson 4. May 1979 5. Negative located at 300 Timberline Drive Bricktown. N.J. 6. Mural on north wall of inner lobby wood columns on each side

1. Strand Theatre