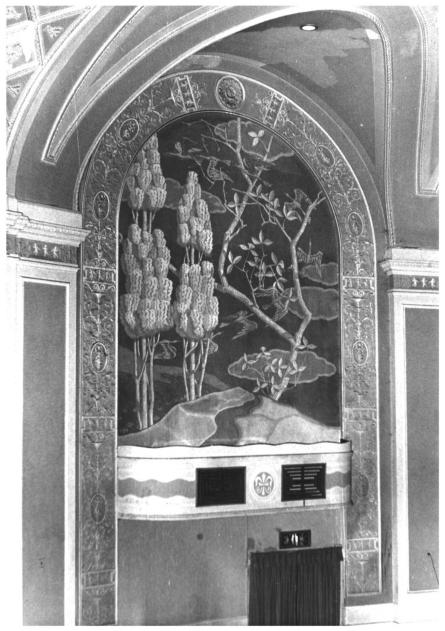

1. Strand Theatre 2. Lakewood, N.J. 3. Photographed by Gregg Anderson 4. May 1979 5. Negative located at 300 Timberline Drive Bricktown. N.J. 6. Mural on left of stage camera facing south west photo # 7