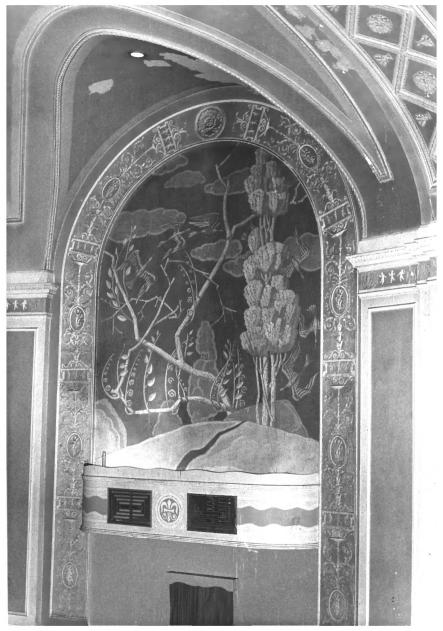

- 1. Strand Theatre 2. Lakewood. N.J. 3. Photographed by Gregg Anderson 4. May 1979 5. Negative located at 300 Timberline Drive Bricktown, N.J. 6. Mural on right side of stage

Photo #8

2. Lakewood, N.J. 3. Photographed by Gregg Anderson 4. May 1979 5. Negative located at 300 Timberline Drive