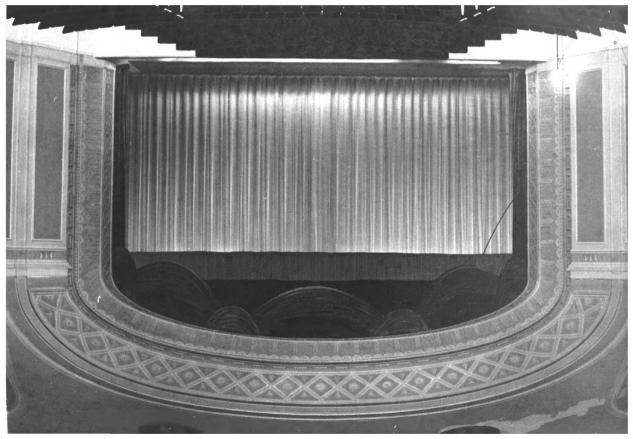

Strand Theatre
 Lakewood, N.J.
 Photographed by

Photo #5

stage

1. Strand Theatre 2. Lakewood, N.J. 3. Photographed by Gregg Anderson 4. May 1979 5. Negative located at 300 Timberline Drive Bricktown. N.J. 6. Stage and procenium camera facing west