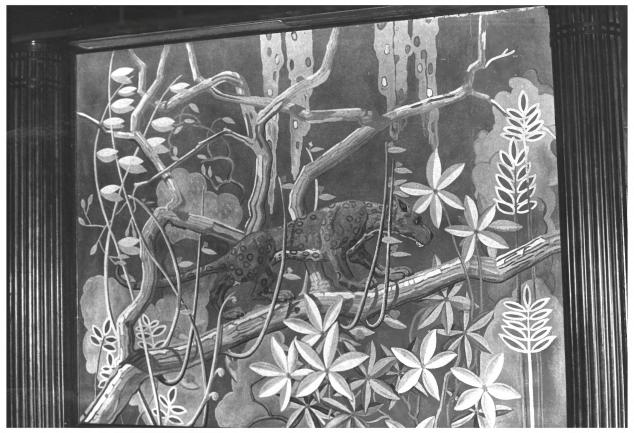

Photo #0

2. Lakewood. N.J. 3. Photographed by Gregg Anderson 4. May 1979 5. Negative located at 300 Timberline Drive Bricktown. N.J. 6. Mural on north wall of inner lobby wood columns on each side

1. Strand Theatre