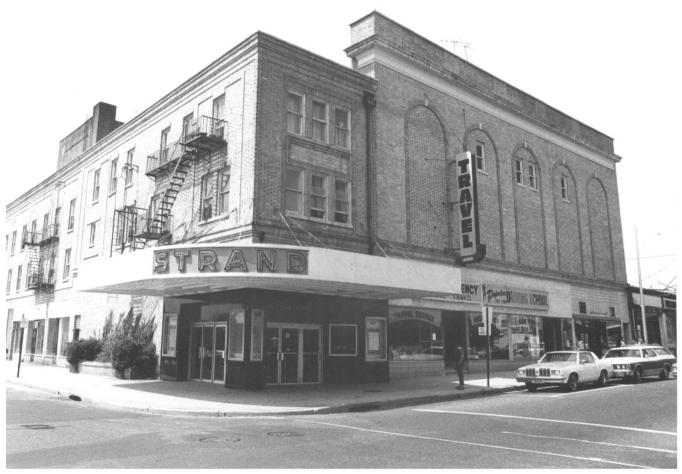

3. Photographed by Gregg Anderson
4. May 1979
5. Negative located at 300 Timberline Drive Bricktown, N.J. 08723

1. Strand Theatre 2. Lakewood. N.J.

6. Exterior of theatre camera facing north west

Photo#1