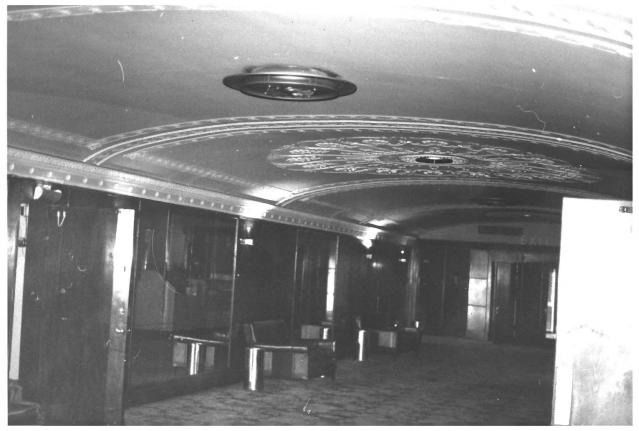

 Lakewood, N.J.
 Photographed by Gregg Anderson
 May 1979
 Negative located at 300 Timberline Drive Bricktown, N.J.

1.Strand Theatre

photo #4

6. Main foyer camera facing south

Gregg Anderson 4. May 1979 5. Negative located at 300 Timberline Drive Bricktown, N.J. 08723 6. Interior of theatre from mezzanine facing