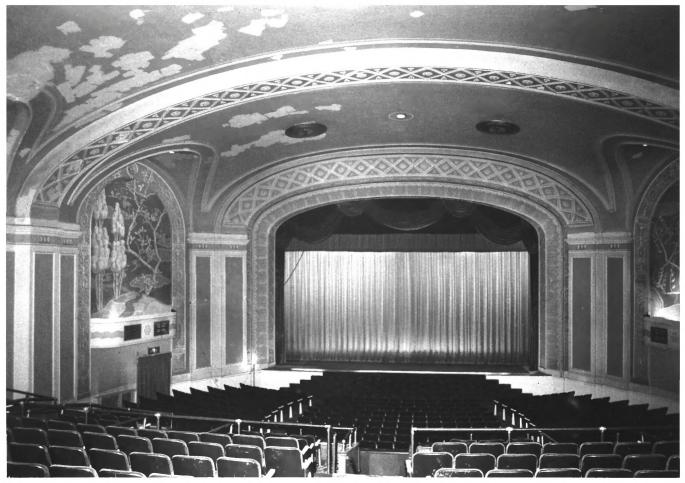

 Lakewood, N.J.
 Photographed by Gregg Anderson
 May 1979
 Negative located at 300 Timberline Drive Bricktown, N.J.

1.Strand Theatre

photo #4

6. Main foyer camera facing south

Gregg Anderson 4. May 1979 5. Negative located at 300 Timberline Drive Bricktown, N.J. 08723 6. Interior of theatre from mezzanine facing

Strand Theatre
 Lakewood, N.J.
 Photographed by

Photo #5

stage

1. Strand Theatre 2. Lakewood, N.J. 3. Photographed by Gregg Anderson 4. May 1979 5. Negative located at 300 Timberline Drive Bricktown. N.J. 6. Stage and procenium camera facing west