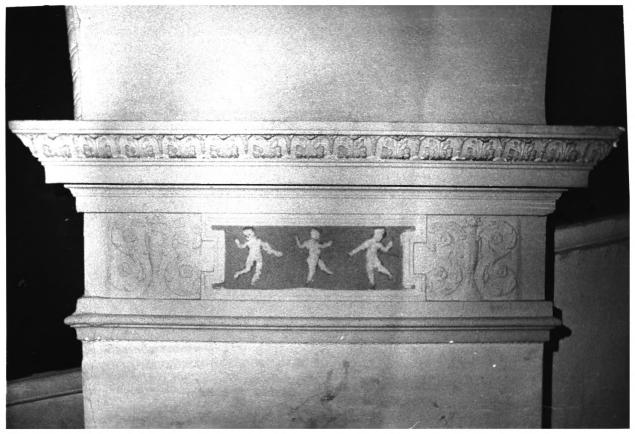

1. Strand Theatre

Bricktown. N.J. 6. Close-up of procenium Showing detail of plaster mold work

CARREA FACING NW Photo# 9

1. Strand Theatre 2. Lakewood. N.J. 3. Photographed by Gregg Anderson 4. May 1979 5. Negative located at 300 Timberline Drive Bricktown. N.J. 6. Cornice showing plaster moldwork