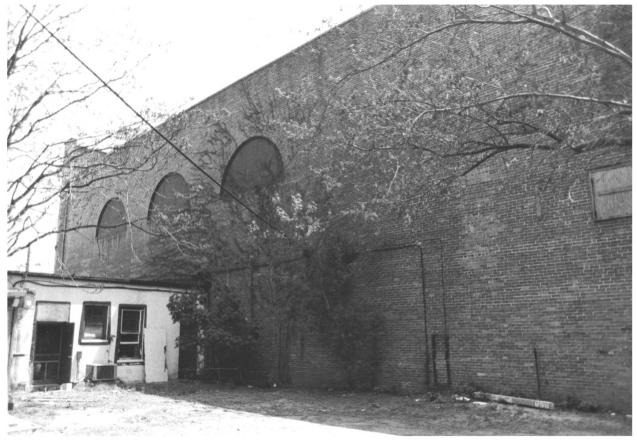

3. Photographed by Gregg Anderson 4. May 1979 5. Negative located at 300 Timberline Drive Bricktown, N.J. 6. Exterior of theatre camera facing south east

1. Strand Theatre 2. Lakewood. N.J.

ARChes were AT one Time windows