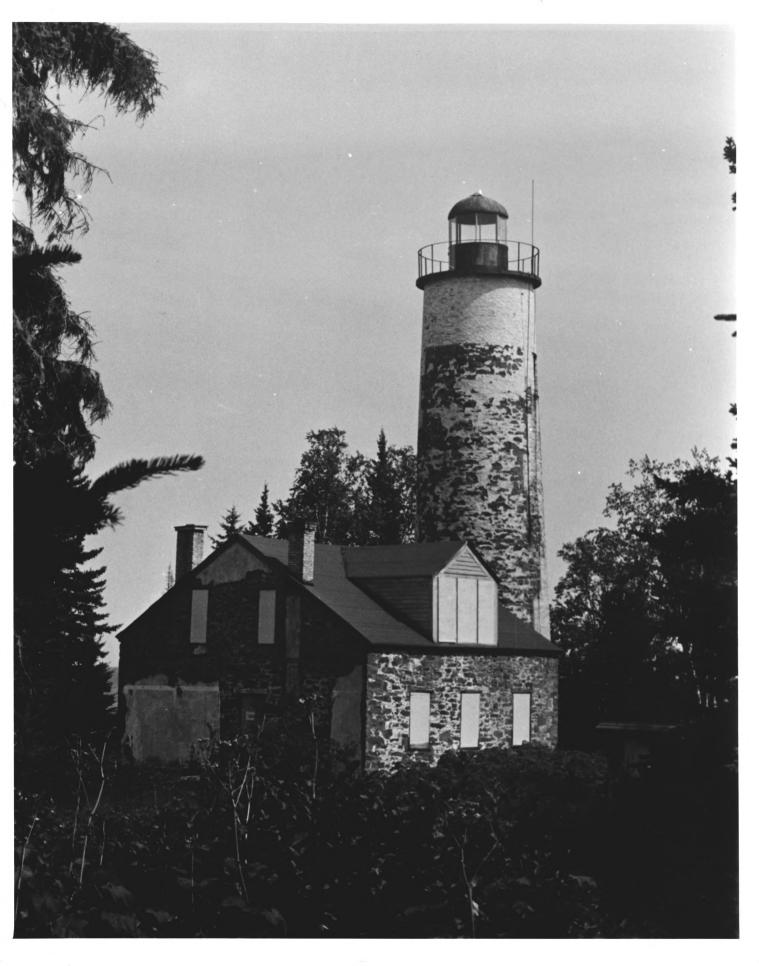

Rock Harbor Lighthouse
Isle Royale National Park, Michigan
credit: Jane A. McLuckie
date: August 1975
Negative filed at the Michigan History
Division, Dept. of State
View to SE
Photograph 1

JUL 2 2 1976 MAR 8 1977