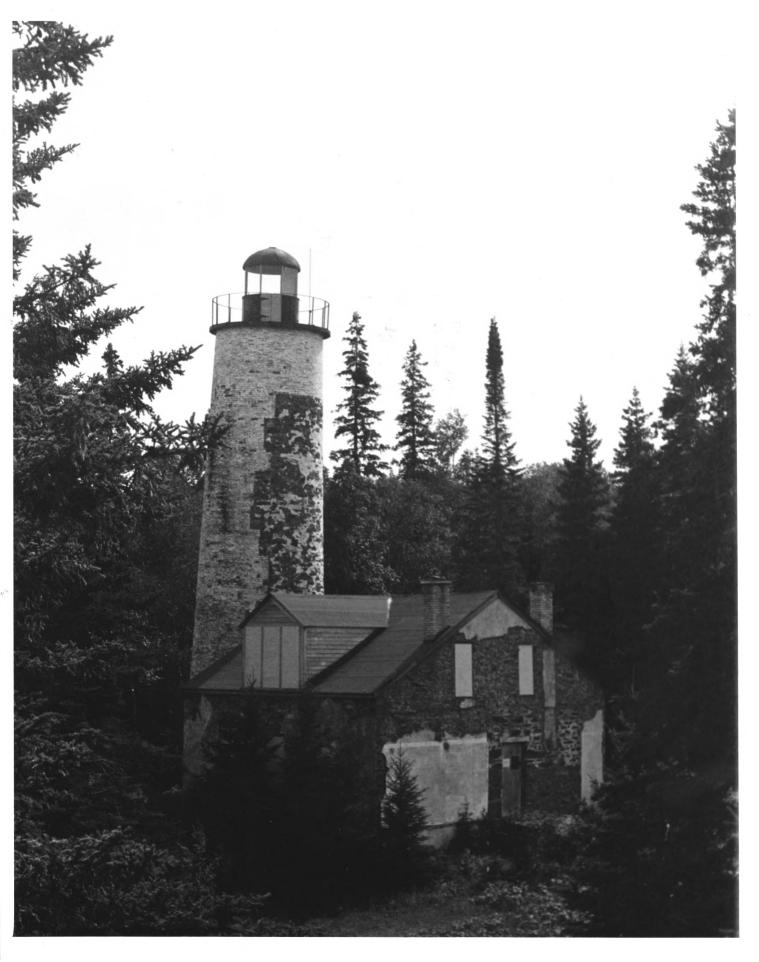

MPS Mumber 3/8/77
Title: Local Harby Muligen
Loc. Klivelnam Granty, Muligen

CIMITALL OF THE INSTITUTE INTERESTY

PROPERTY OF THE NATIONAL REGISTES

Rock Harbor Lighthouse
Isle Royale National Park
credit: Jane A. McLuckie
date: August 1975
Negative filed at the Michigan History
Division, Dept. of State
View to SW
Photograph 2 JUL 22 1976