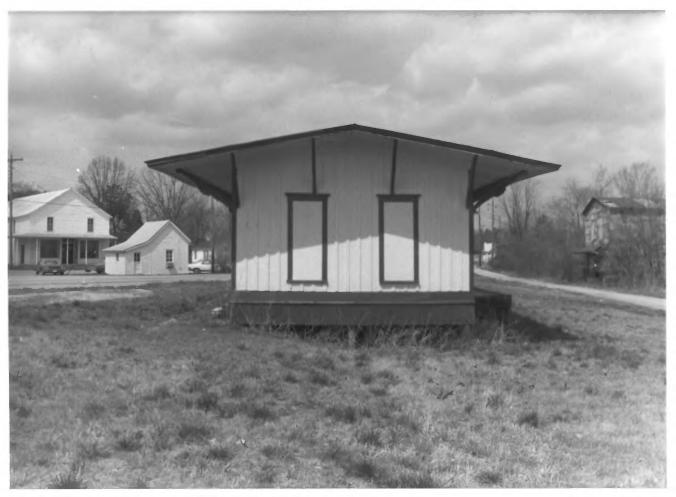

Belfast Railroad Depot U.S. Highway 431 Belfast, Marshall County, Tennessee Photo by: Richard Ouin Date: April 1984 Negative: Tennessee Historical Commission 701 Broadway Nashville, Tennessee West elevation, facing east #4 of 4