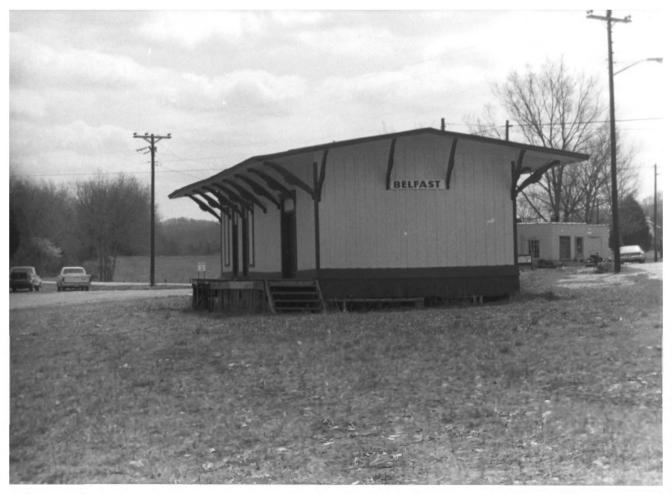

Belfast Railroad Depot U.S. Highway 431 Belfast, Marshall County, Tennessee Photo by: Richard Quin Date: April 1984 Negative: Tennessee Historical Commission 701 Broadway Nashville, Tennessee West elevation, facing east #2 of 4