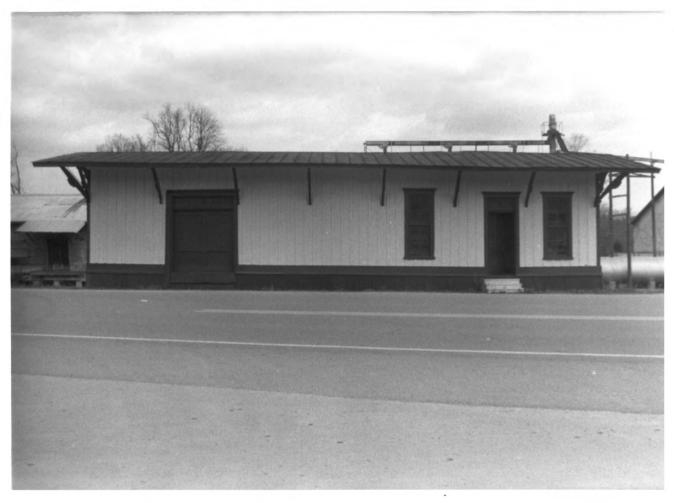

Belfast Railroad Depot U.S. Highway 431 Belfast, Marshall County, Tennessee Photo by: Richard Quin Date: April 1984 Negative: Tennessee Historical Commission 701 Broadway Nashville, Tennessee South elevation, facing north #3 of 4