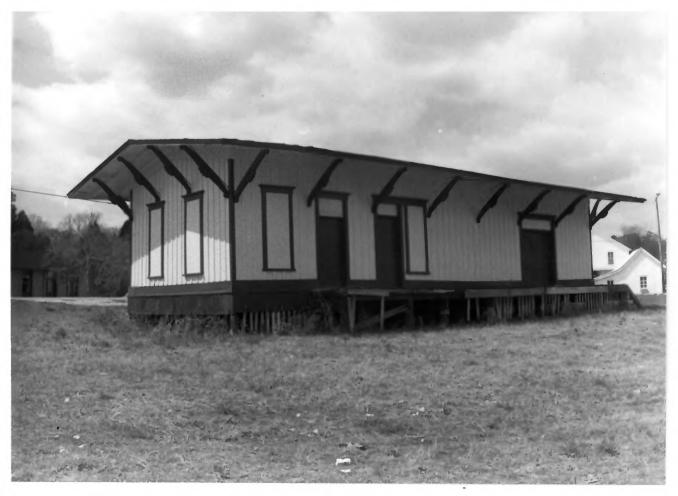

Belfast Railroad Depot U.S. Highway 431 Belfast, Marshall County, Tennessee Photo by: Richard Quin Date: April 1984 Negative: Tennessee Historical Commission 701 Broadway Nashville, Tennessee North and east elevations, facing south west