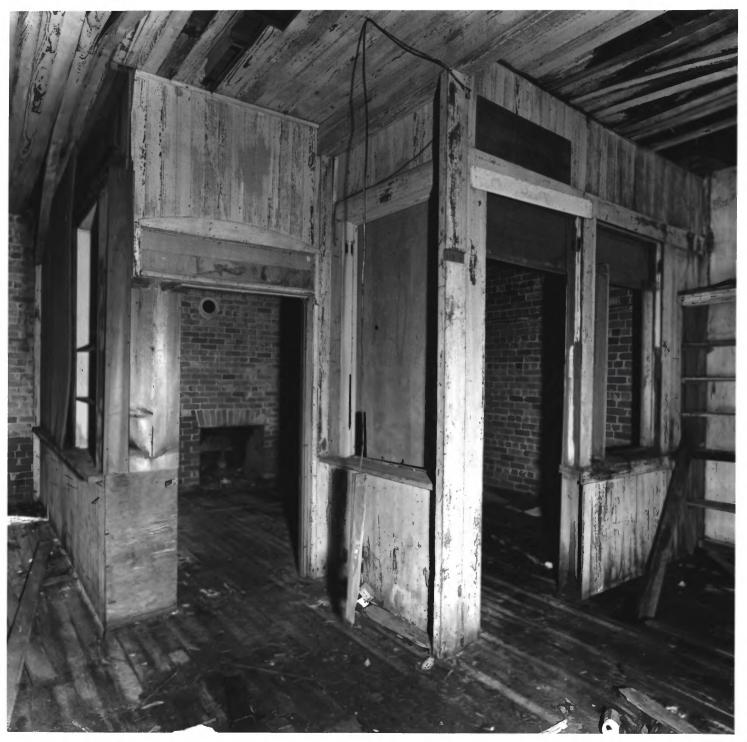

CASSELS' STORE McIntosh, vicinity of Hinesville, Liberty County, Georgia. Photographer: James R. Lockhart. Negative Filed: Georgia Dept. of Natural Resources. Date: August 1982. Description: (6 of 9): First floor interior, southwest corner office; photographer facing southwest. 4/6/4