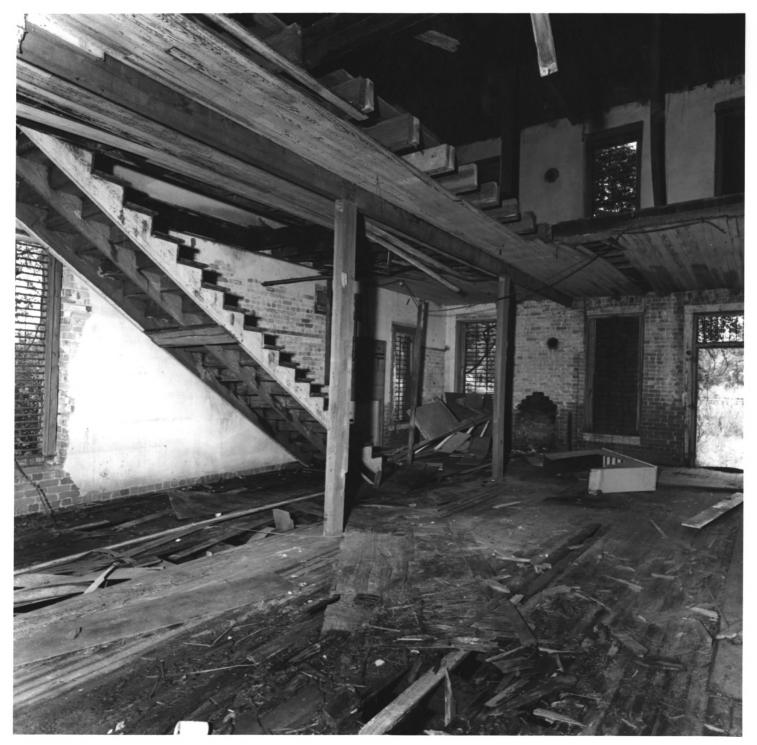

CASSELS' STORE in and McIntosh, vicinity of Hinesville, Liberty County, Georgia. Photographer: James R. Lockhart. Negative Filed: Georgia Dept. of Natural Resources. Date: August 1982. Description: (5 of 9): First floor interior looking toward front of building; photographer facing southeast. 16(8)