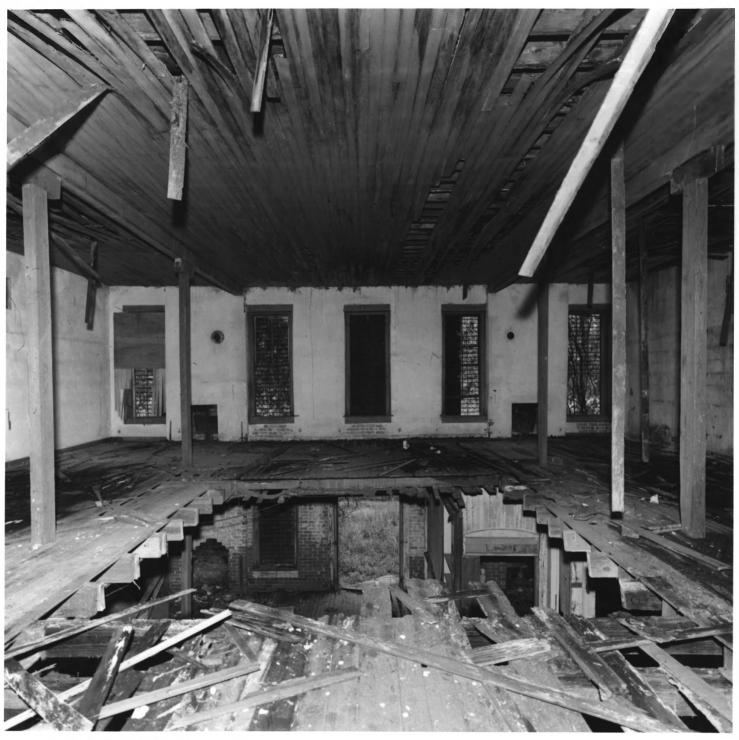

McIntosh, vicinity of Hinesville, Liberty County, Georgia.

Photographer: James R. Lockhart.

Negative Filed: Georgia Dept. of Natural Resources.

Date: August 1982.

Description: (8 of 9): Second floor interior looking toward front of building; photographer facing southeast.