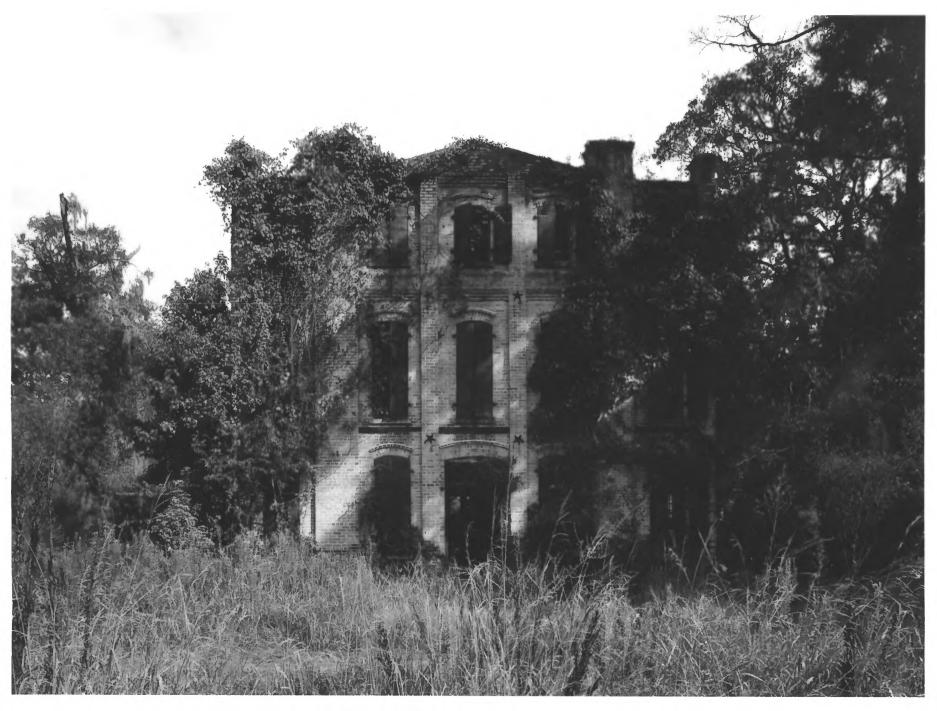

## CASSELS' STORE McIntosh, vicinity of Hinesville, Liberty County, Georgia. Photographer: James R. Lockhart. Negative Filed: Georgia Dept. of Natural Resources. Date: August 1982. Description: (1 of 9): Front facade, photographer facing northwest.