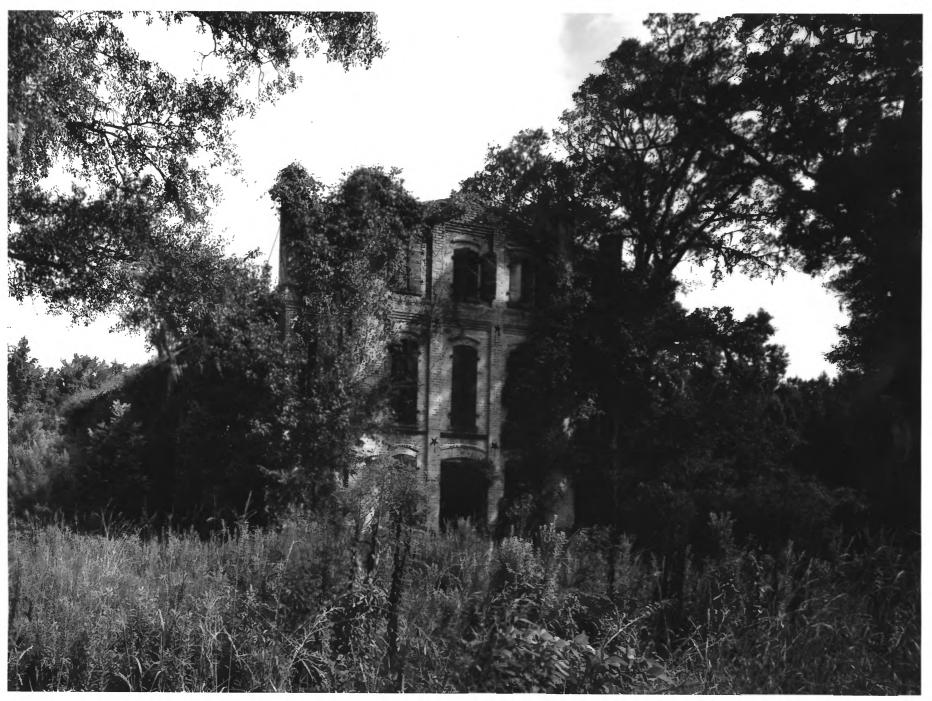

46/5

McIntosh, vicinity of Hinesville, Liberty County, Georgia.

Photographer: James R. Lockhart.

Negative Filed: Georgia Dept. of Natural Resources.

Date: August 1982.

Description: (2 of 9): Front facade and vine-covered southwest side; photographer facing north.