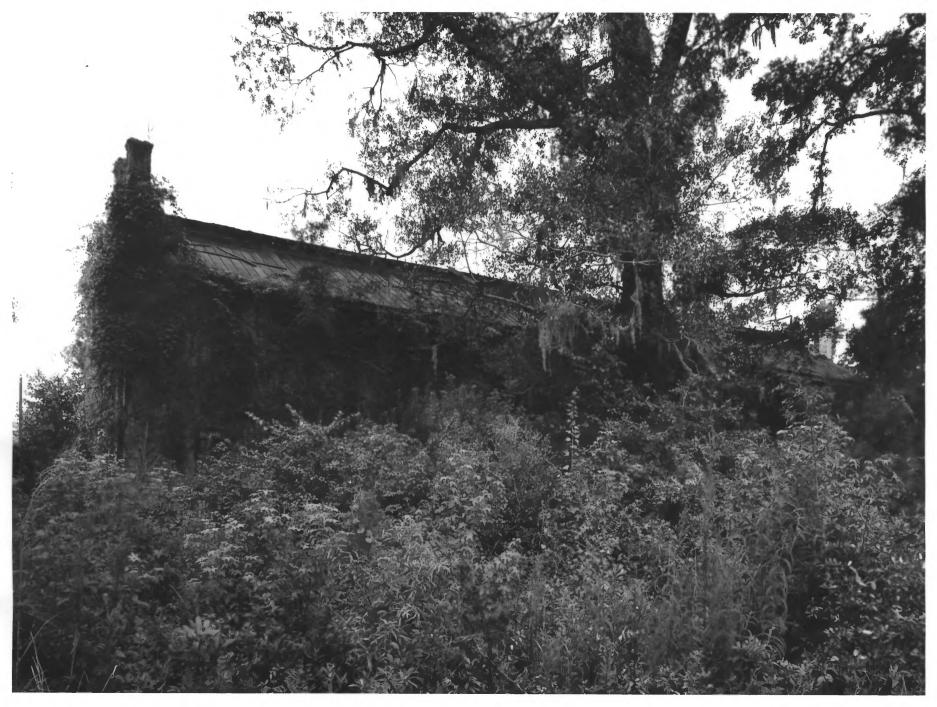

McIntosh, vicinity of Hinesville, Liberty County, Georgia.

Photographer: James R. Lockhart. Negative Filed: Georgia Dept. of Natural Resources.

Date: August 1982. Description: (3 of 9): Rear of building; photographer facing south.