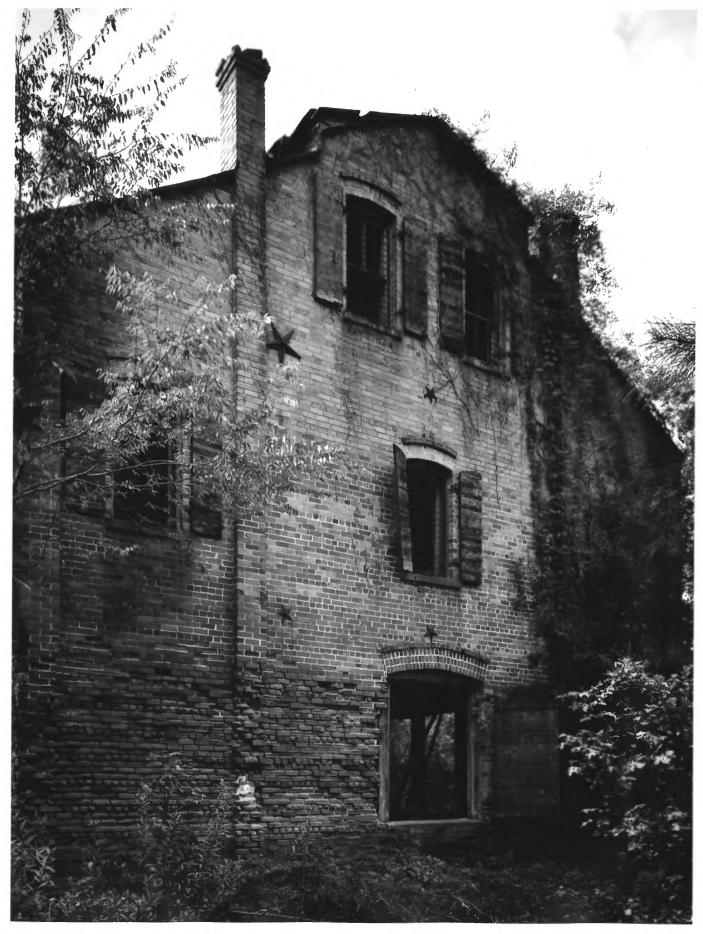

.41618

- McIntosh, vicinity of Hinesville, Liberty County, Georgia.
- Photographer: James R. Lockhart.
- Negative Filed: Georgia Dept. of Natural Resources.
- Date: August 1982. Description: (4 of 9): Vine-covered northwest side of building; photographer facing west.