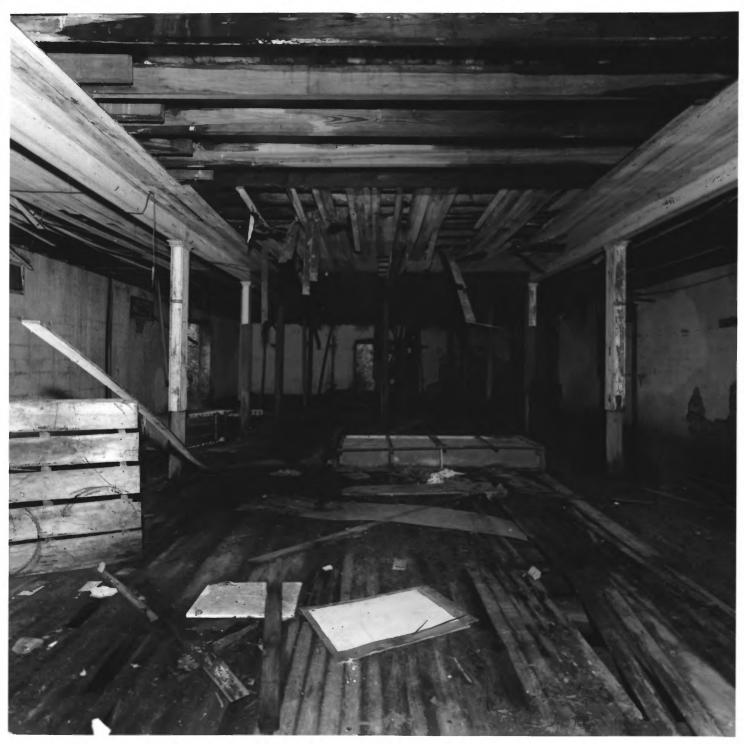

CASSELS' STORE McIntosh, vicinity of Hinesville, Liberty County, Georgia. Photographer: James R. Lockhart. Negative Filed: Georgia Dept. of Natural Resources. Date: August 1982. Description: (7 of 9): First floor interior looking toward rear of building; photographer facing northwest.