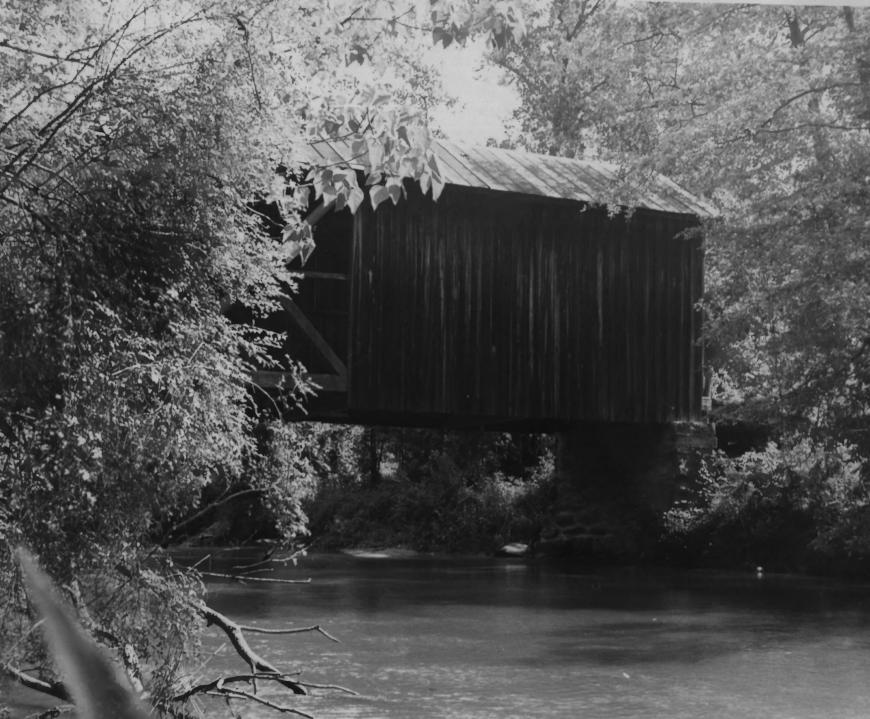

## NATIONAL REGISTER OF HISTORIC PLACES PROPERTY PHOTOGRAPH FORM

(Type all entries - attach to or enclose with photograph)

Georgia
COUNTY
Meriwether
FOR NPS USE ONLY
ENTRY NUMBER DATE
JUN 1.9 1973

| NAME               |                                                   | JUN 1 9 1973       |                                         |
|--------------------|---------------------------------------------------|--------------------|-----------------------------------------|
| COMMON:            | White Oak Creek Covered B                         | ridge O            |                                         |
| AND/OR HISTORIC:   |                                                   |                    |                                         |
| LOCATION           |                                                   | RECEIVED           |                                         |
| STREET AND NUMBER  | Covered Bridge Road                               | FEB 1 4 1973       |                                         |
| CITY OR TOWN:      | 3 miles southeast of Alva                         | NATIONAL REGISTER  |                                         |
| STATE:             | Georgia code                                      | COUNTY! Mexiwether | 19                                      |
| HOTO REFERENCE     | 1                                                 |                    |                                         |
| PHOTO CREDIT:      | Cecil Hamby                                       |                    | 190000000000000000000000000000000000000 |
| DATE OF PHOTO:     | May 1972                                          |                    |                                         |
| NEGATIVE FILED AT: | Cecil Hamby, Editor<br>Manchester Star-Mercury, N | Manchester. Ga.    |                                         |
| BENTIFICATION      |                                                   | minimo oci / oci   |                                         |
| DESCRIBE VIEW, DI  | RECTION, ETC.                                     |                    |                                         |
|                    | looking north                                     | **                 |                                         |
| 11 31 - 51         |                                                   |                    |                                         |