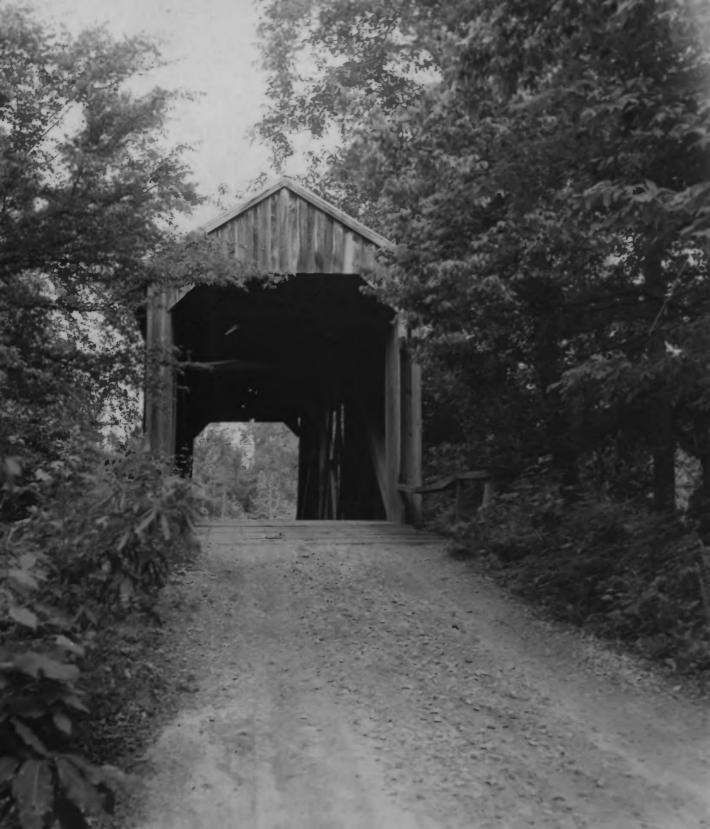

## NATIONAL REGISTER OF HISTORIC PLACES PROPERTY PHOTOGRAPH FORM

(Type all entries - attach to or enclose with photograph)

Georgia
COUNTY
Meriwether
FOR NPS USE ONLY
ENTRY NUMBER DATE
JUN 1.9 1973

| NAME               |                                                   | JUN 1 9 1973       |                                         |
|--------------------|---------------------------------------------------|--------------------|-----------------------------------------|
| COMMON:            | White Oak Creek Covered B                         | ridge O            |                                         |
| AND/OR HISTORIC:   |                                                   |                    |                                         |
| LOCATION           |                                                   | RECEIVED           |                                         |
| STREET AND NUMBER  | Covered Bridge Road                               | FEB 1 4 1973       |                                         |
| CITY OR TOWN:      | 3 miles southeast of Alva                         | NATIONAL REGISTER  |                                         |
| STATE:             | Georgia code                                      | COUNTY! Mexiwether | 19                                      |
| HOTO REFERENCE     | 1                                                 |                    |                                         |
| PHOTO CREDIT:      | Cecil Hamby                                       |                    | 190000000000000000000000000000000000000 |
| DATE OF PHOTO:     | May 1972                                          |                    |                                         |
| NEGATIVE FILED AT: | Cecil Hamby, Editor<br>Manchester Star-Mercury, N | Manchester. Ga.    |                                         |
| BENTIFICATION      |                                                   | minimo oci / oci   |                                         |
| DESCRIBE VIEW, DI  | RECTION, ETC.                                     |                    |                                         |
|                    | looking north                                     | **                 |                                         |
| 11 31 - 51         |                                                   |                    |                                         |