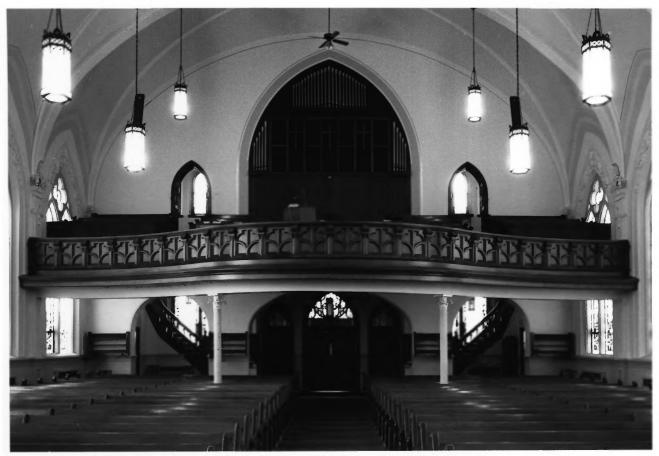

Name: Christ Evangelical Lutheran Church 2232 West Greenfield Avenue Milwaukee, Milwaukee Co., WI Photographer: Paul Jakuborich/Carlen Hatala Date: May. 1987 Negative: Dept. of City Development 809 North Broadway Milwaukee, WI 53202 Looking south from the organ loft View: Photo: 5 of 14