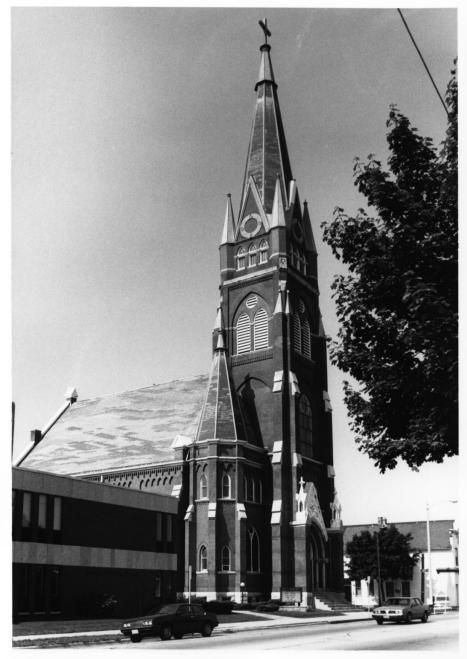

Christ Evangelical Lutheran Church Name: 2232 West Greenfield Avenue Milwaukee, Milwaukee Co., WI Photographer: Paul Jakuborich/Carlen Hatala Date: May, 1987 Negative: Dept. of City Development 809 North Broadway Milwaukee, WI 53202 View: Looking southwest at the church Photo: 2 of 14