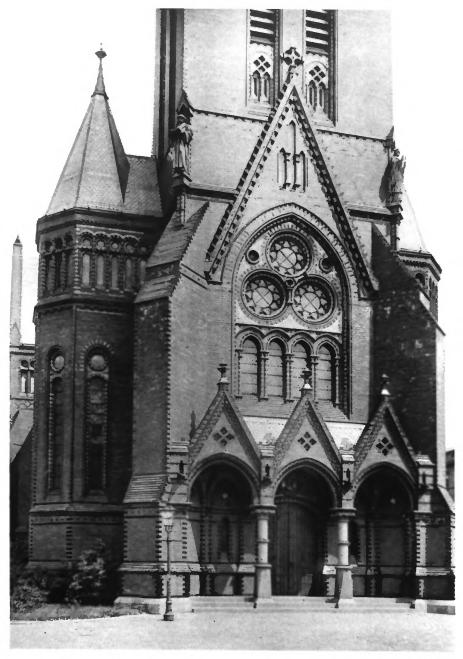

Name: Christ Evangelical Lutheran Church 2232 West Greenfield Avenue Milwaukee, Milwaukee Co., WI Photographer: Paul Jakuborich/Carlen Hatala Date: May. 1987 Negative: Dept. of City Development 809 North Broadway Milwaukee, WI 53202 View: Looking south at the church Photo: 1 of 14