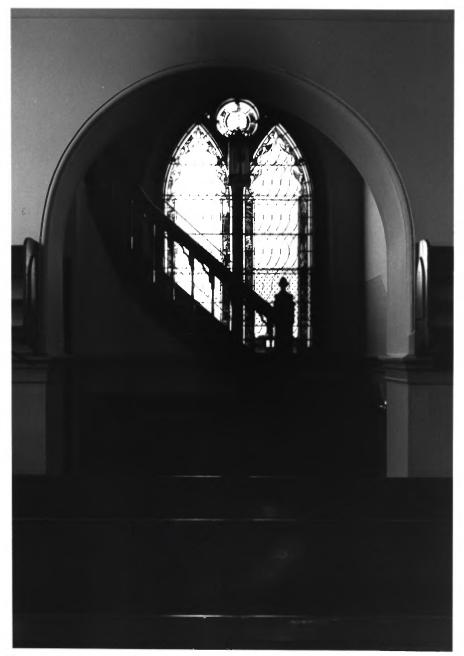

Name: Christ Evangelical Lutheran Church 2232 West Greenfield Avenue Milwaukee, Milwaukee Co., WI Photographer: Paul Jakuborich/Carlen Hatala Date: May. 1987 Negative: Dept. of City Development 809 North Broadway Milwaukee, WI 53202 View: Detail of passage door between organ loft and staircase hall Photo: 11 of 14