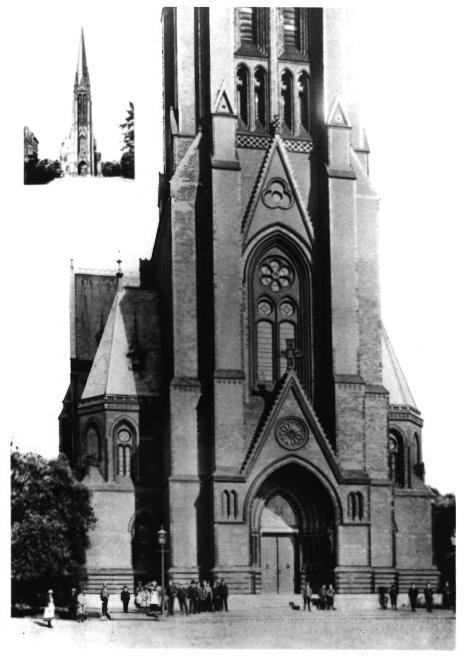

Name: Christ Evangelical Lutheran Church 2232 West Greenfield Avenue Milwaukee, Milwaukee Co., WI Photographer: Paul Jakuborich/Carlen Hatala Date: May, 1987 Negative: Dept. of City Development 809 North Broadway Milwaukee, WI 53202 View: St. Johannis Church in Altona, Germany, from ca. 1889 portfolio book Photo: 13 of 14

Name: Christ Evangelical Lutheran Church 2232 West Greenfield Avenue Milwaukee, Milwaukee Co., WI Photographer: Paul Jakuborich/Carlen Hatala Date: May, 1987 Negative: Dept. of City Development 809 North Broadway Milwaukee. WI 53202 View: St. Johannis Church in Altona, Germany, from ca. 1889 portfolio book Photo: 14 of 14