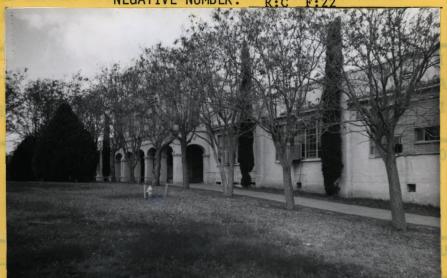

## SHPO INVENTORY NO. AUG 6 1986 ARIZONA STATE HISTORIC PROPERTY INVENTORY

IDENTIFICATION SURVEY AREA NAME: Cottonwood HISTORIC NAME: Clemenceau Public School ADDRESS/LOCATION: 1 N. Willard CITY/TOWN: Cottonwood TAX PARCEL NUMBER: 406-42-011 See att'd. map. OWNER: School District #6 OWNER ADDRESS: PO Box 57 Cottonwood, AZ 86326 HISTORIC USE: Public PRESENT USE: Public BUILDING TYPE: School STYLE: Spanish Colonial Revival CONSTRUCTION DATE: 1924 ARCHITECT/BUILDER: UVX mining INTEGRITY: Moderate alterations CONDITION: Good DESCRIPTION STORIES: 1 & 2 DIMENSIONS: (1) 200(w) 100 NOTABLE INTERIOR: N/A STRUCTURAL MATERIAL: Brick - concrete FOUNDATION MATERIAL: Brick - concrete of main building WALL SHEATHING: Brick - concrete facade APPLIED ORNAMENT: Terra cotta emblems, dates

COUNTY: Yavapai SURVEY SITE: L.019 USGS QUAD: Cottonwood, Az T 16NR 3ES 34/ NW 1/2 OF THE SW 1/2 UTM Not applicable See Cont. Sheet 10 Description (contd.) ROOF TYPE: Flat with single chimney ROOF SHEATHING: Unknown EAVES TREATMENT: Parapet with caprow, red tiled projection at cornice line WINDOWS: Various groupings of metal casement ENTRY: 4 main entry doors, wood with 8 lights, off center, 2 left and 2 right PORCHES: Open with arcade of seven piers with terra cotta trim STOREFRONTS: N/A OUTBUILDINGS: Modern school rooms to left ALTERATIONS: Bricked windows on front PHOTOGRAPH PHOTOGRAPHER: Linda Laird & Associates DATE: Nov. 1985 VIEW: E, 3/4 **NEGATIVE NUMBER:** 