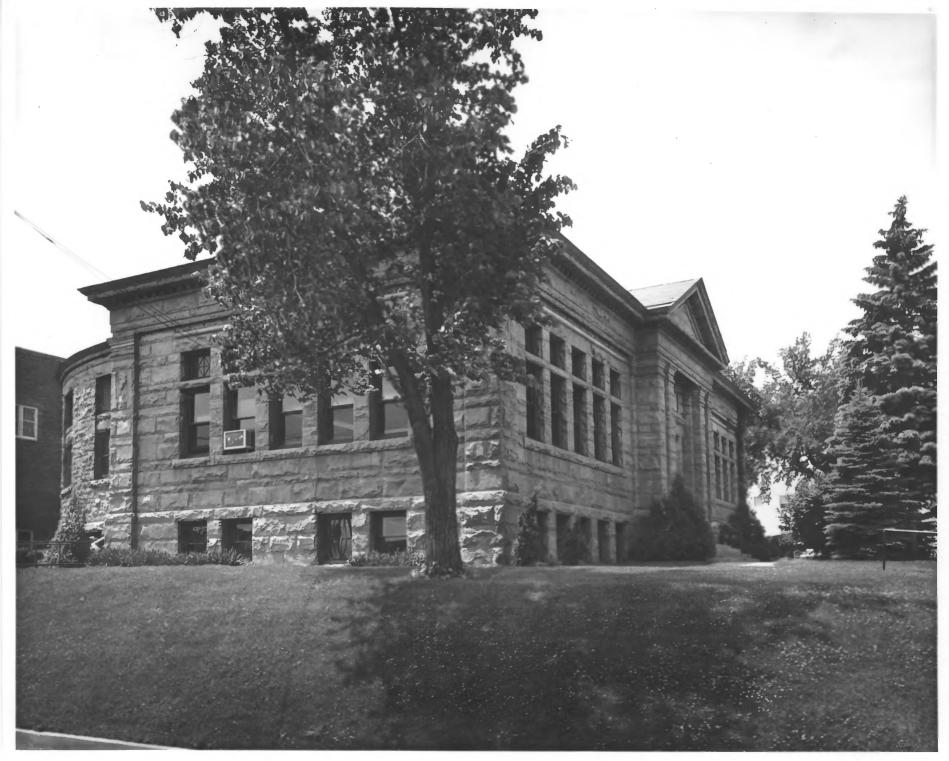

|                 | UNITED STATES DEPARTMENT OF THE INTERIOR NATIONAL PARK SERVICE  NATIONAL REGISTER OF HISTORIC PLACES PROPERTY PHOTOGRAPH FORM                           |           | COUNTY           |      |
|-----------------|---------------------------------------------------------------------------------------------------------------------------------------------------------|-----------|------------------|------|
| -               |                                                                                                                                                         |           |                  |      |
|                 |                                                                                                                                                         |           | FOR NPS USE ONLY |      |
| S               | (Type all entries - attach to or enclose with ph                                                                                                        | otograph) | ENTRY NUMBER     | DATE |
| Z               | . NAME                                                                                                                                                  |           |                  |      |
| 0               | COMMON: Sioux Falls Public Library  AND/OR HISTORIC: Carnegie Free Public Library  2. LOCATION  STREET AND NUMBER:  235 West 10th Street  CITY OR TOWN: |           |                  |      |
| —<br><b>⊢</b> ½ |                                                                                                                                                         |           |                  |      |
| U               |                                                                                                                                                         |           |                  |      |
| <b>D</b>        |                                                                                                                                                         |           |                  |      |
| ~               |                                                                                                                                                         |           |                  |      |
| <u> </u>        | Sioux Falls                                                                                                                                             |           |                  |      |
| S               | South Dakota                                                                                                                                            | COUNTY:   |                  | CODE |
| 100             | PHOTO REFERENCE                                                                                                                                         | Minne     | enaha            |      |
| _               | PHOTO CREDIT: Lynn's Studio                                                                                                                             |           |                  |      |
|                 | DATE OF PHOTO: June 24, 1969  NEGATIVE FILED AT: Lynn's Studio 626 W. 10th Street, Sioux Falls, South Dakota 4. IDENTIFICATION                          |           |                  |      |
| ш               |                                                                                                                                                         |           |                  |      |
| ш               |                                                                                                                                                         |           |                  |      |
| S               | DESCRIBE VIEW, DIRECTION, ETC.                                                                                                                          |           |                  |      |
|                 | Front (north) and side (east) view taken from northeast.                                                                                                |           |                  |      |
|                 |                                                                                                                                                         |           |                  |      |