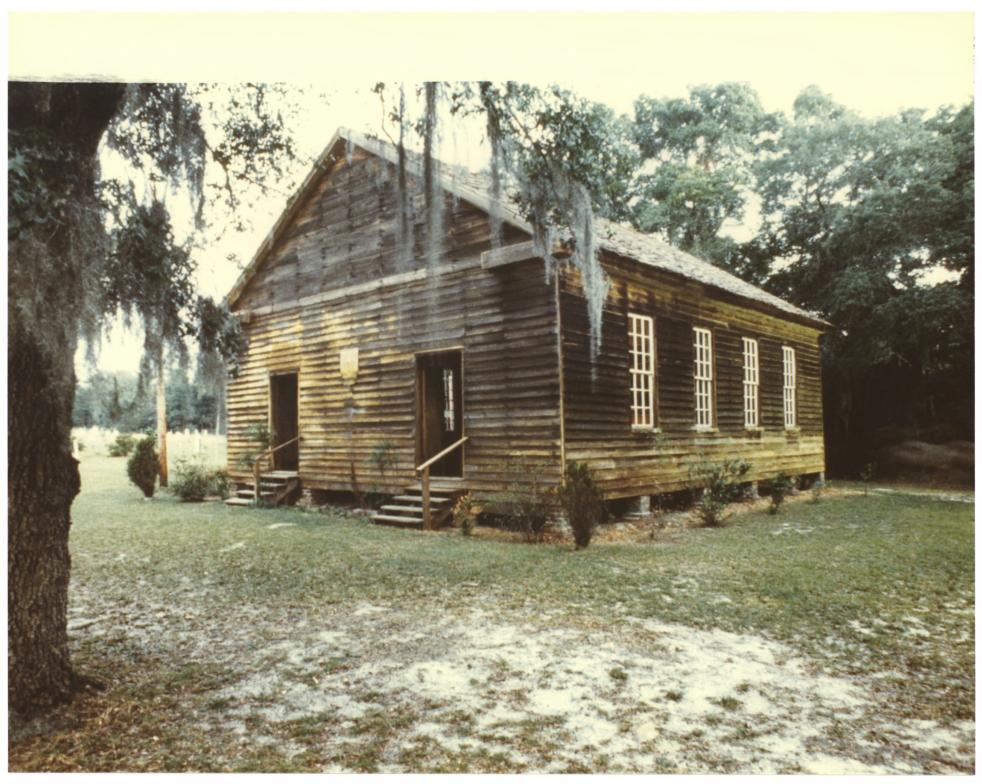

1. Moss Hill United Methodist Church 2. Vicinity Vernon (Washington County), Florida 3. Mr. E. W. Carswell 4. 10-3-82 5. FDAHRM 6. View from northwest, showing front (north) and eastern sides 7. Photo 2 of 11

1. Moss Hill United Methodist Church 2. Vicinity Vernon (Washington County), Florida 3. Mr. E. W. Carswell 4. 10-3-82 5. FDAHRM 6. View from north, entry facade 7. Photo 3 of 11

1. Moss Hill United Methodist Church 2. Vicinity Vernon (Washington County), Florida 3. Mr. E. W. Carswell 4. 10-3-82 5. FDAHRM 6. East facade of church, structure at left is pump house and not part of original church 7. Photo 4 of 11