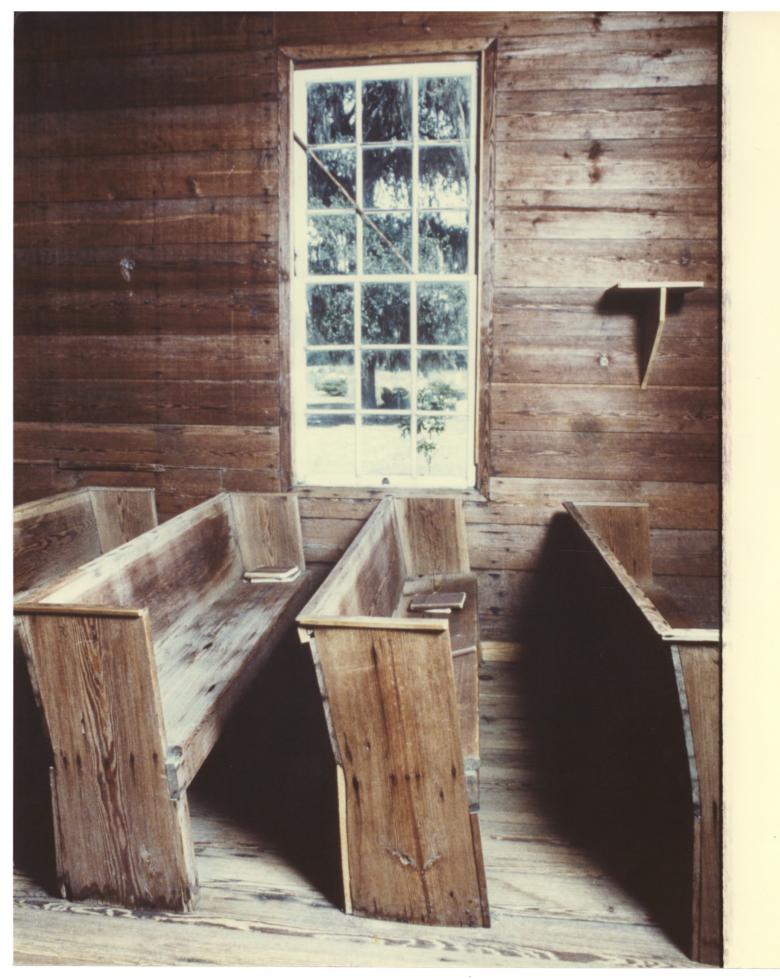

1. Moss Hill United Methodist Church 2. Vicinity of Vernon (WashingtonCo.), Florida 3. Ricardo Ferro 4. 8/16/83 5. Ricardo Ferro 6. Interior looking south toward altar. 7. Photo 10 of 11

1. Moss Hill United Methodist Church 2. Vicinity of Vernon (Washington County), Florida 3. Ricardo Ferro 4. 8/16/83 5. Ricardo Ferro 6. Interior showing pews along east wall. Note bracket on wall for oil lamp. 7. Photo 11 of 11.