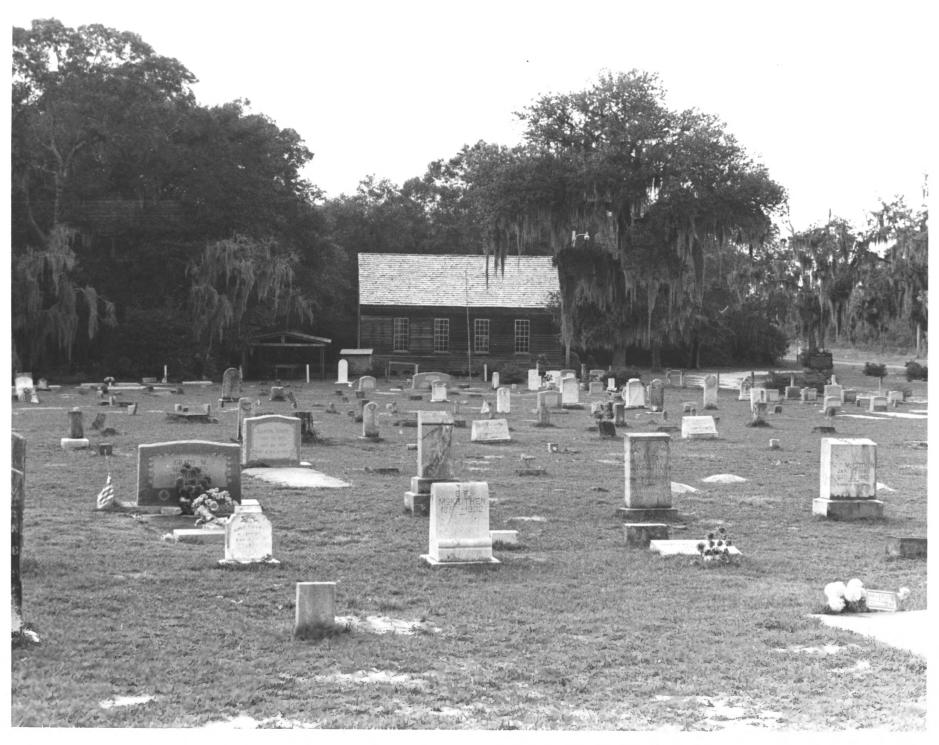

1. Moss Hill United Methodist Church 2. Vicinity Vernon (Washington County), Florida 3. Mr. E. W. Carswell 4. 10-3-82 5. FDAHRM 6. View of Church from the cemetery on its eastern side 7. Photo 1 of 11