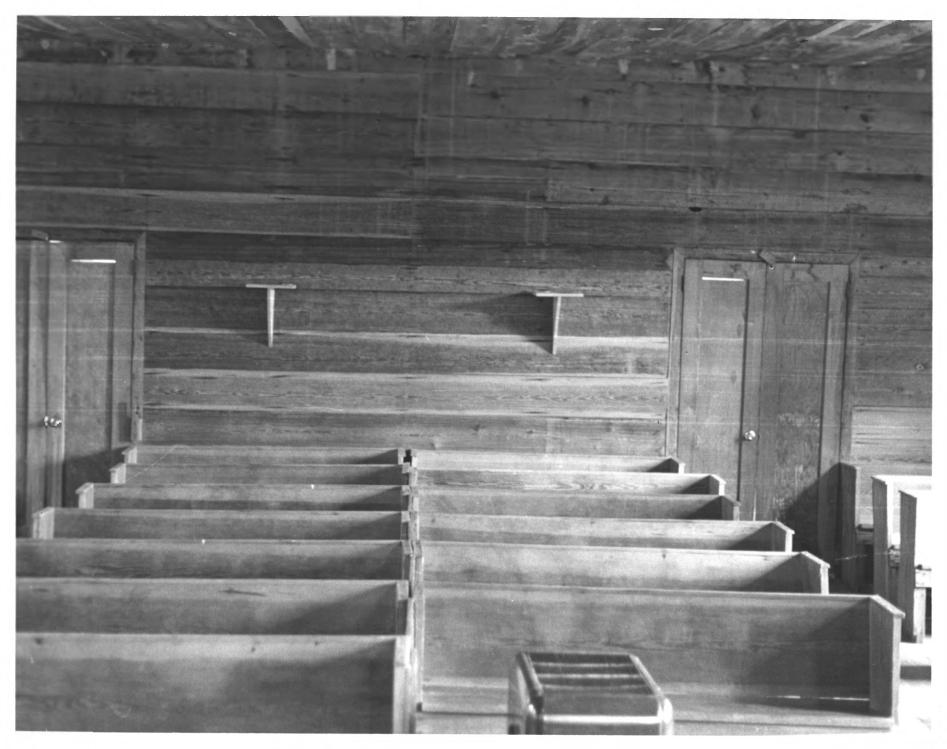

1. Moss Hill United Methodist Church 2. Vicinity Vernon (Washington County), Florida 3. Mr. E. W. Carswell 4. 10-3-82 5. FDAHRM 6. Interior from northeast looking southwest 7. Photo 7 of 11

Vicinity Vernon (Washington County), Florida 3. Mr. E. W. Carswell 4. 10-3-82 5. FDAHRM 6. Interior view from altar showing seating and entries. Note dividing rail in center to

separate men and women worshippers and the wall brackets for holding oil lamps used to light

Moss Hill United Methodist Church

the church.
Photo 8 of 11

Moss Hill United Methodist Church 2. Vicinity of Vernon (Wasington Co.), Florida 3. Ricardo Ferro 4. 8/16/83 5. Ricardo Ferro 6. North and West facades. 7. Photo 9 of 11