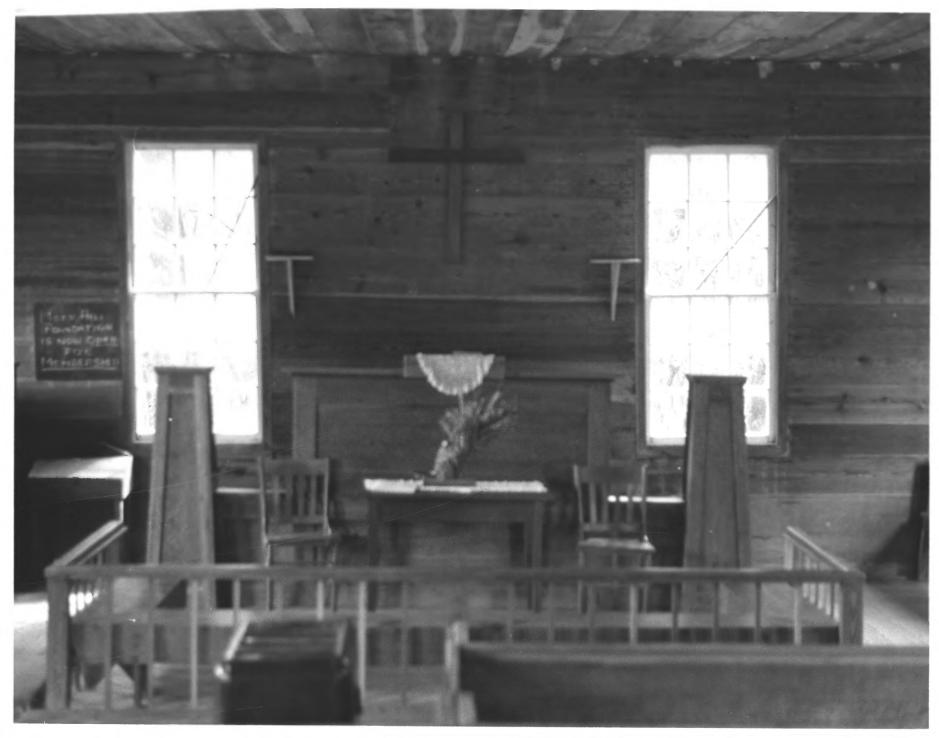

1. Moss Hill United Methodist Church 2. Vicinity Vernon (Washington County), Florida 3. Mr. E. W. Carswell 4. 10-3-82 5. FDAHRM 6. Interior looking toward altar opposite entry on north. Note brackets on wall uses for oil lamps 7. Photo 6 of 11

1. Moss Hill United Methodist Church 2. Vicinity of Vernon (WashingtonCo.), Florida 3. Ricardo Ferro 4. 8/16/83 5. Ricardo Ferro 6. Interior looking south toward altar. 7. Photo 10 of 11

1. Moss Hill United Methodist Church 2. Vicinity of Vernon (Washington County), Florida 3. Ricardo Ferro 4. 8/16/83 5. Ricardo Ferro 6. Interior showing pews along east wall. Note bracket on wall for oil lamp. 7. Photo 11 of 11.