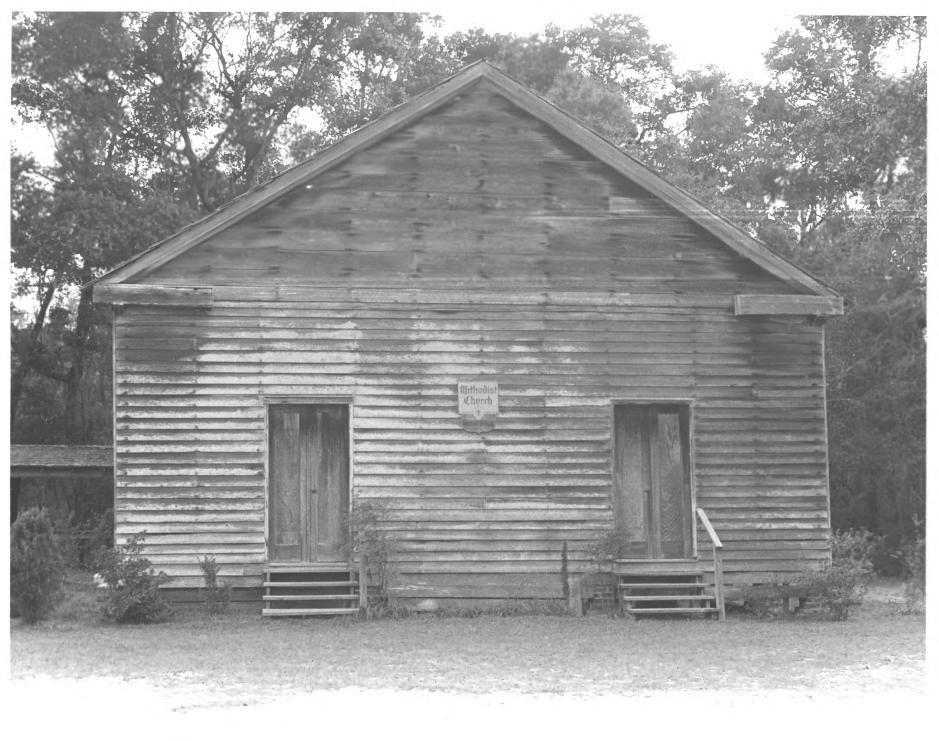

1. Moss Hill United Methodist Church 2. Vicinity Vernon (Washington County), Florida 3. Mr. E. W. Carswell 4. 10-3-82 5. FDAHRM 6. View from north, entry facade 7. Photo 3 of 11

1. Moss Hill United Methodist Church 2. Vicinity Vernon (Washington County), Florida 3. Mr. E. W. Carswell 4. 10-3-82 5. FDAHRM 6. East facade of church, structure at left is pump house and not part of original church 7. Photo 4 of 11