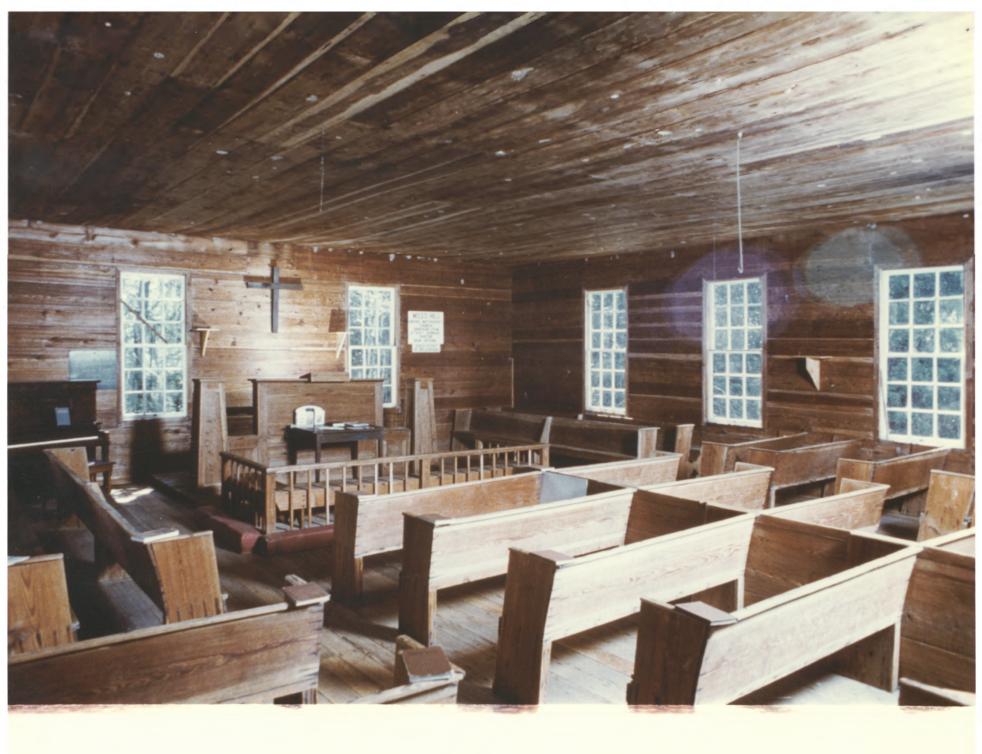

1. Moss Hill United Methodist Church 2. Vicinity Vernon (Washington County), Florida 3. Mr. E. W. Carswell 4. 10-3-82 5. FDAHRM 6. Interior looking toward altar opposite entry on north. Note brackets on wall uses for oil lamps 7. Photo 6 of 11

1. Moss Hill United Methodist Church 2. Vicinity Vernon (Washington County), Florida 3. Mr. E. W. Carswell 4. 10-3-82 5. FDAHRM 6. Interior from northeast looking southwest 7. Photo 7 of 11

Vicinity Vernon (Washington County), Florida 3. Mr. E. W. Carswell 4. 10-3-82 5. FDAHRM 6. Interior view from altar showing seating and entries. Note dividing rail in center to

1. Moss Hill United Methodist Church 2. Vicinity of Vernon (WashingtonCo.), Florida 3. Ricardo Ferro 4. 8/16/83 5. Ricardo Ferro 6. Interior looking south toward altar. 7. Photo 10 of 11

1. Moss Hill United Methodist Church 2. Vicinity of Vernon (Washington County), Florida 3. Ricardo Ferro 4. 8/16/83 5. Ricardo Ferro 6. Interior showing pews along east wall. Note bracket on wall for oil lamp. 7. Photo 11 of 11.