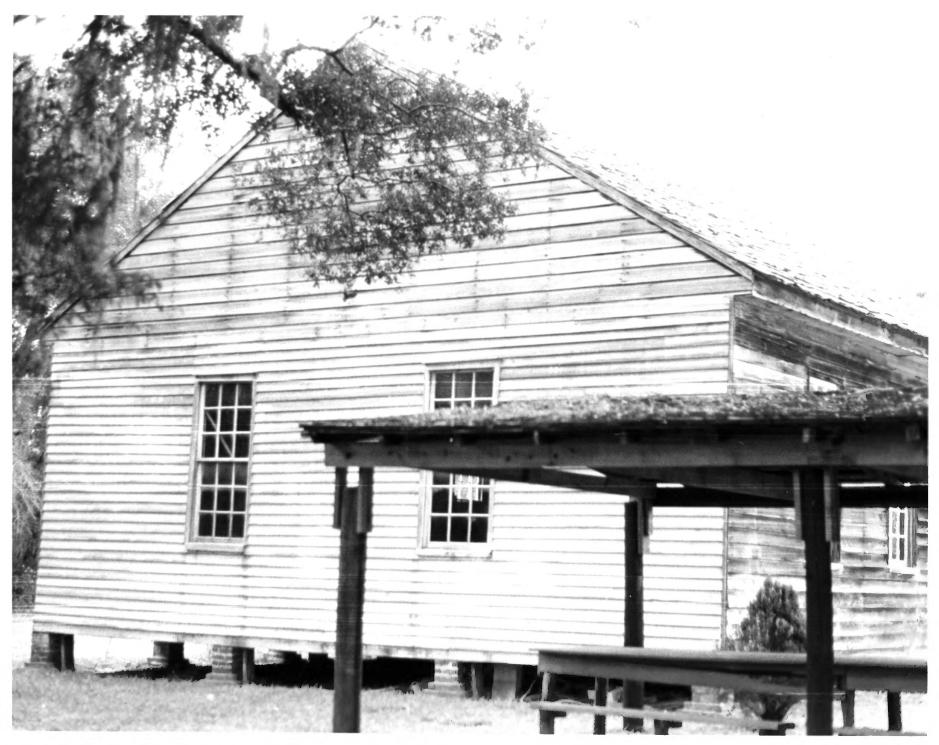

1. Moss Hill United Methodist Church 2. Vicinity Vernon (Washington County), Florida 3. Mr. E. W. Carswell 4. 10-3-82 5. FDAHRM 6. View of church from southeast looking at rear elevation. Picnic shelter in foreground 7. Photo 5 of 11