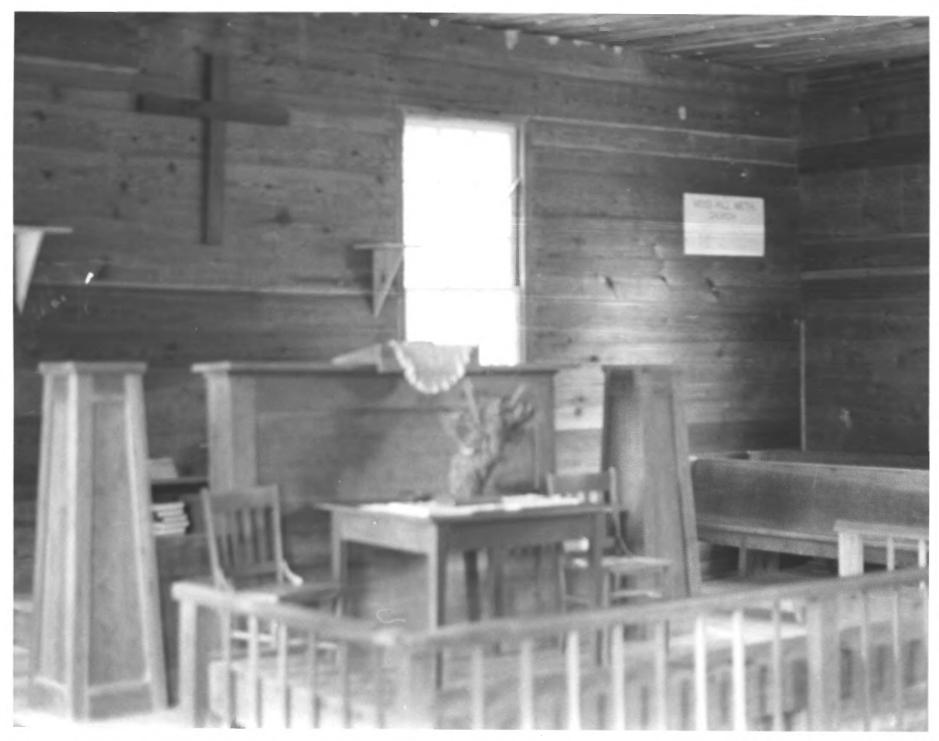

1. Moss Hill United Methodist Church 2. Vicinity of Vernon (WashingtonCo.), Florida 3. Ricardo Ferro 4. 8/16/83 5. Ricardo Ferro 6. Interior looking south toward altar. 7. Photo 10 of 11

1. Moss Hill United Methodist Church 2. Vicinity of Vernon (Washington County), Florida 3. Ricardo Ferro 4. 8/16/83 5. Ricardo Ferro 6. Interior showing pews along east wall. Note bracket on wall for oil lamp. 7. Photo 11 of 11.