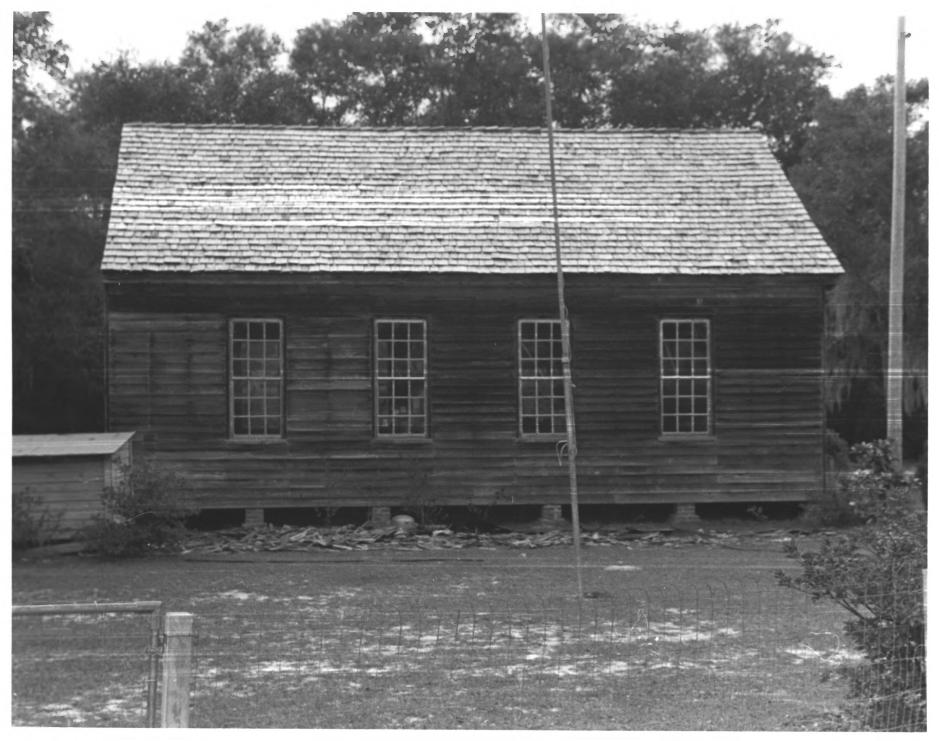

1. Moss Hill United Methodist Church 2. Vicinity Vernon (Washington County), Florida 3. Mr. E. W. Carswell 4. 10-3-82 5. FDAHRM 6. View of church from southeast looking at rear elevation. Picnic shelter in foreground 7. Photo 5 of 11