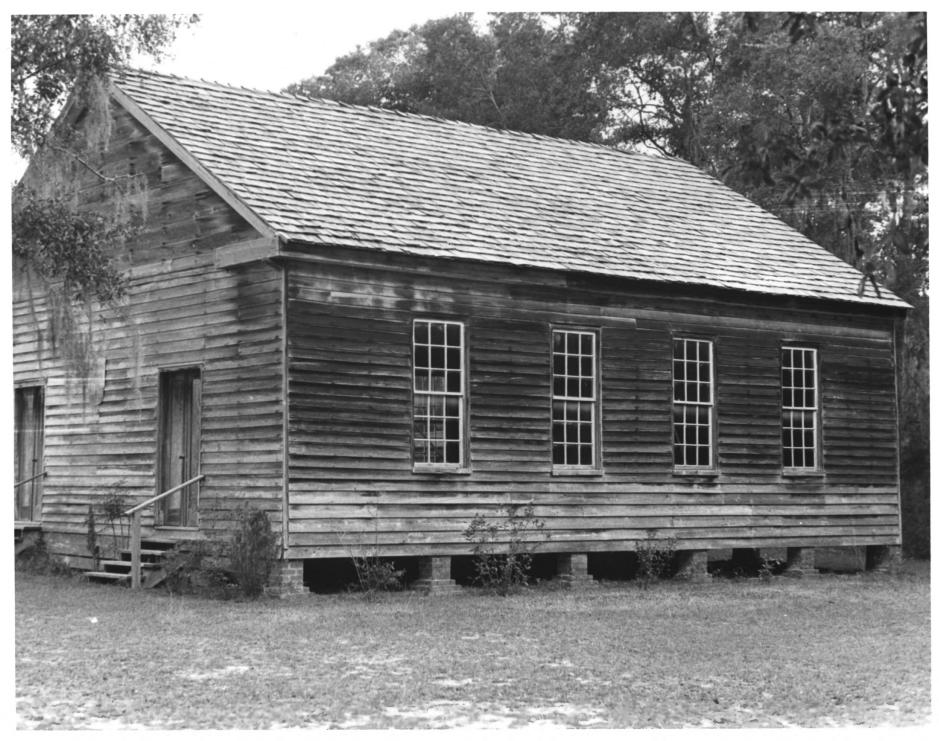

1. Moss Hill United Methodist Church 2. Vicinity Vernon (Washington County), Florida 3. Mr. E. W. Carswell 4. 10-3-82 5. FDAHRM 6. View from north, entry facade 7. Photo 3 of 11

1. Moss Hill United Methodist Church 2. Vicinity Vernon (Washington County), Florida 3. Mr. E. W. Carswell 4. 10-3-82 5. FDAHRM 6. East facade of church, structure at left is pump house and not part of original church 7. Photo 4 of 11