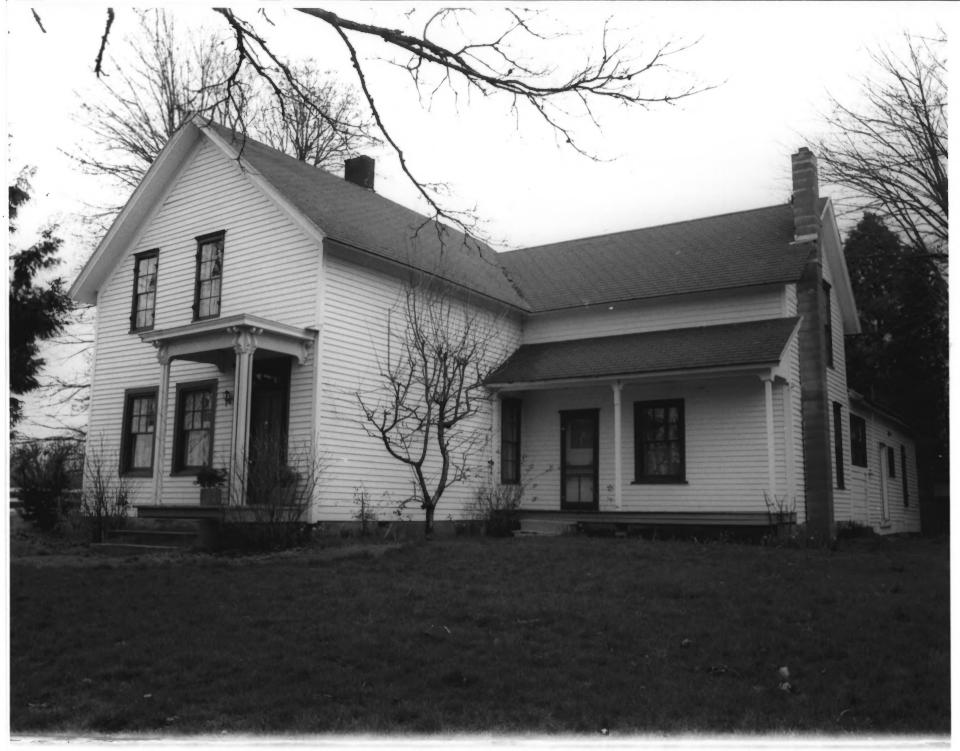

Beers, Oliver, House 10602 Wheatland Road Gervais vicinity, Marion Co, Oregon 1 of 13

Judy Sanders photograph 1983

On file Anthropology Dept., Oregon State Univ.

West elevation (front facade), view to NE