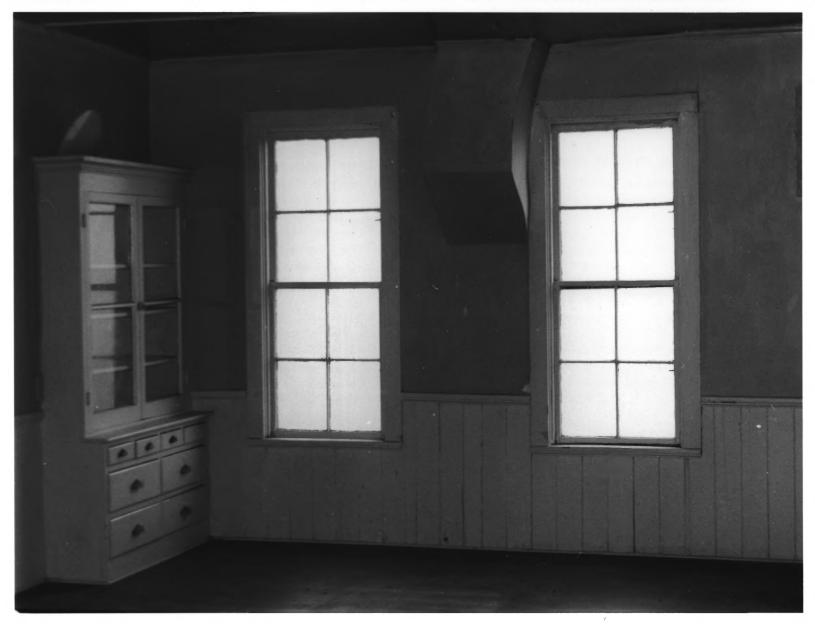

Judy Sanders photograph 1980 On file Anthropology Dept., Oregon State Univ. Dining room features, view to south

Beers, Oliver, House 10602 Wheatland Road Gervais vicinity, Marion Co., Oregon 8 of 13

Mary Kathryn Weber photograph
On file Anthropology Dept., Oregon State Univ.
Bottles excavated from privy ca. 1850-1870