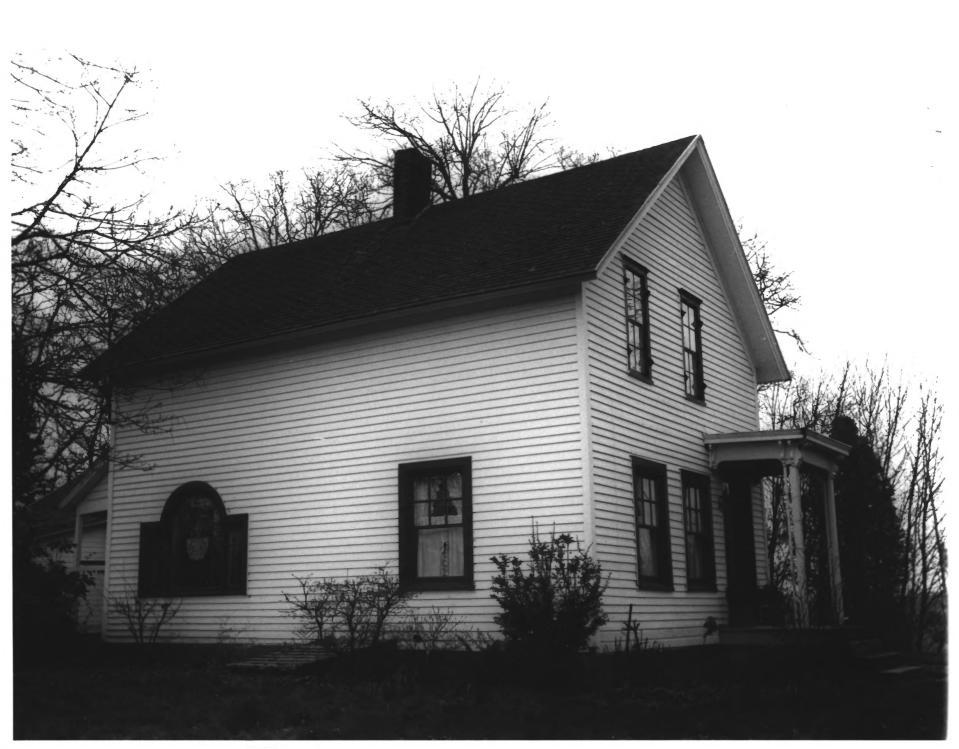

Beers, Oliver, House 10602 Wheatland Road Gervais vicinity, Marion Co., Oregon 2 of 13

On file Anthropology Dept., Oregon State Univ.

North elevation, view to SE

Judy Sanders photograph 1983

Beers, Oliver, House 10602 Wheatland Road Gervais vicinity, Marion Co., Oregon 3 of 13