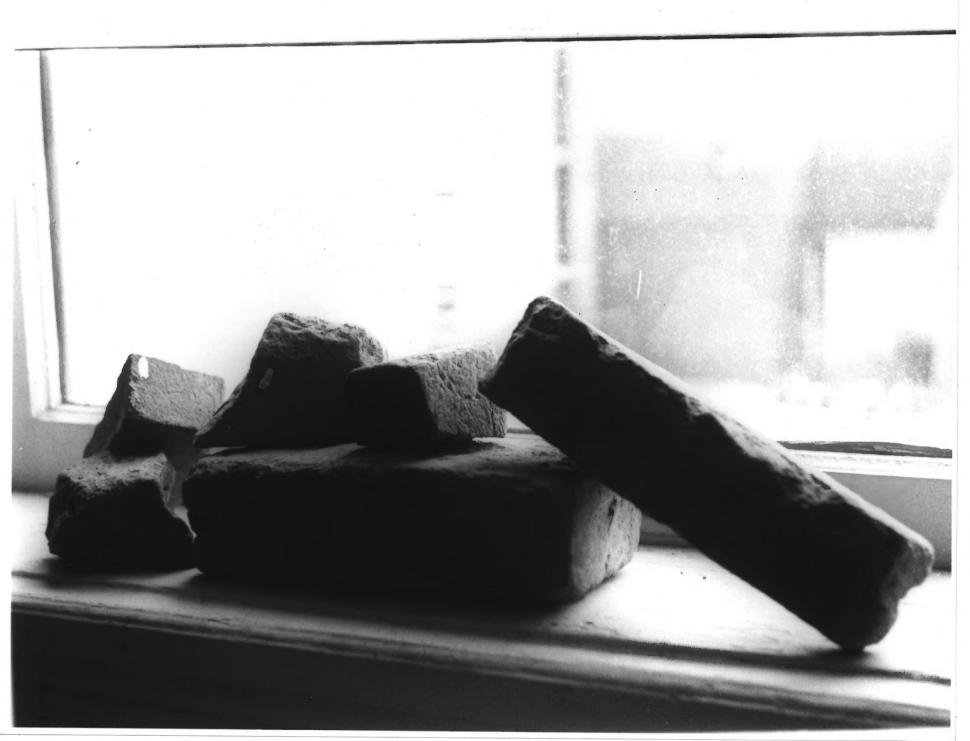

Beers, Oliver, House 10602 Wheatland Road Gervais vicinity, Marion Co., Oregon 10 of 13

Mary Kathryn Weber photograph 1983

On file Anthropology Dept., Oregon State Univ.

Brick from Mission component

Ceramics on left from the Mission Site Ceramics on right from the Beer's Site Beers, Oliver, House 10602 Wheatland Road Gervais vicinity, Marion Co., Oregon 11 of 13