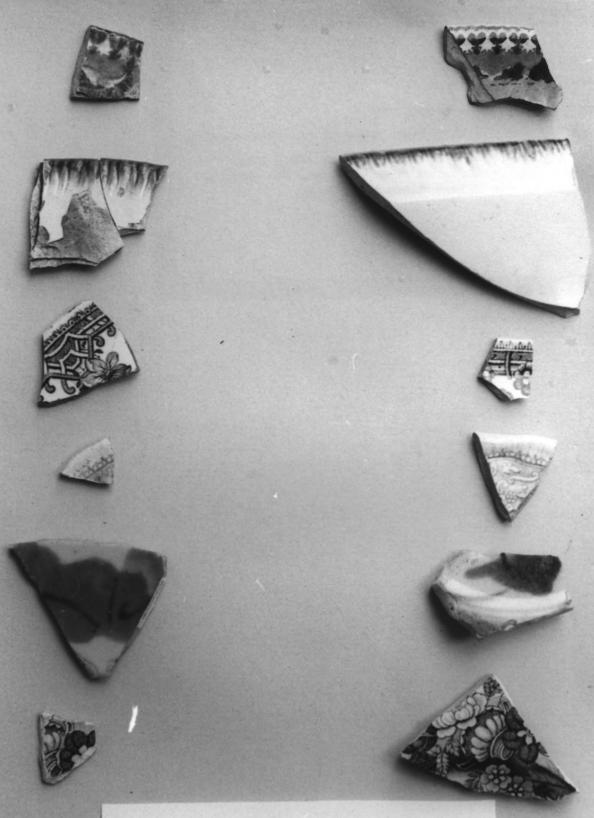

Beers, Oliver, House 10602 Wheatland Road Gervais vicinity, Marion Co., Oregon 10 of 13

Mary Kathryn Weber photograph 1983

On file Anthropology Dept., Oregon State Univ.

Brick from Mission component

Ceramics on left from the Mission Site Ceramics on right from the Beer's Site Beers, Oliver, House 10602 Wheatland Road Gervais vicinity, Marion Co., Oregon 11 of 13

Judy Sanders photograph 1983

On file Anthropology Dept., Oregon State University Ceramics on left from Willamette Mission Site (35MA5001), ceramics on right from the Mission component of the Oliver Beers House site