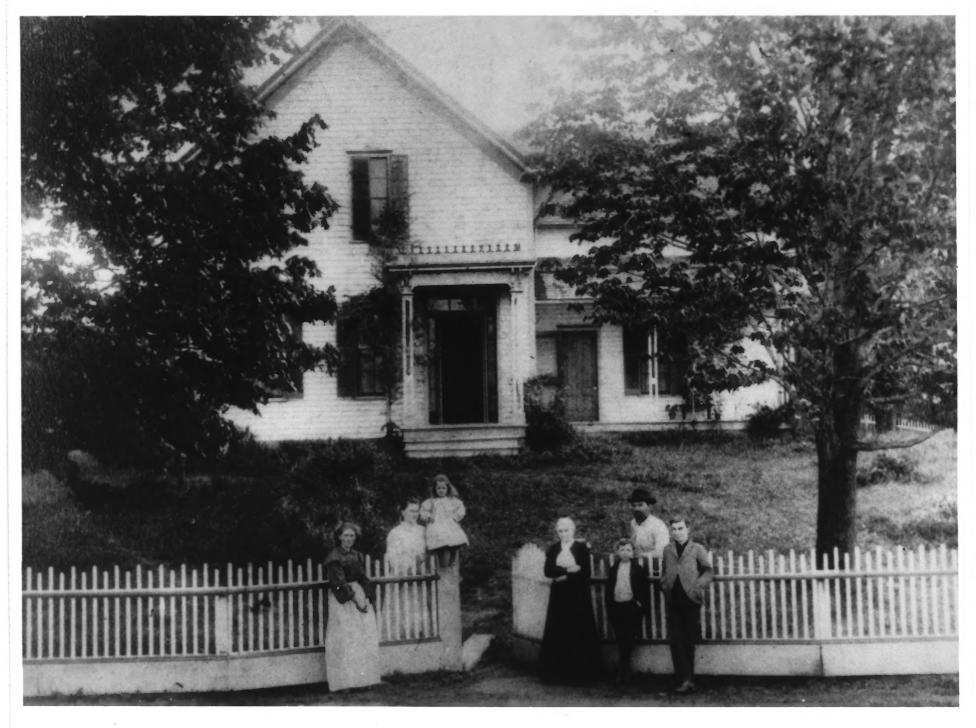

Beers, Oliver, House 10602 Wheatland Road Gervais vicinity, Marion Co., Oregon 12 of 13

Photographer unknown, ca.1900 Original owned by Mrs. J. Orlo Hayes, Stockton, Calif West elevation (front facade), view to east

Beers, Oliver, House 10602 Wheatland Road Gervais vicinity, Marion Co., Oregon 13 of 13

Photograper unknown, ca. 1900

Original owned by Frances Witteman, Anchorage, Alaska West elevation (front facade), view to east