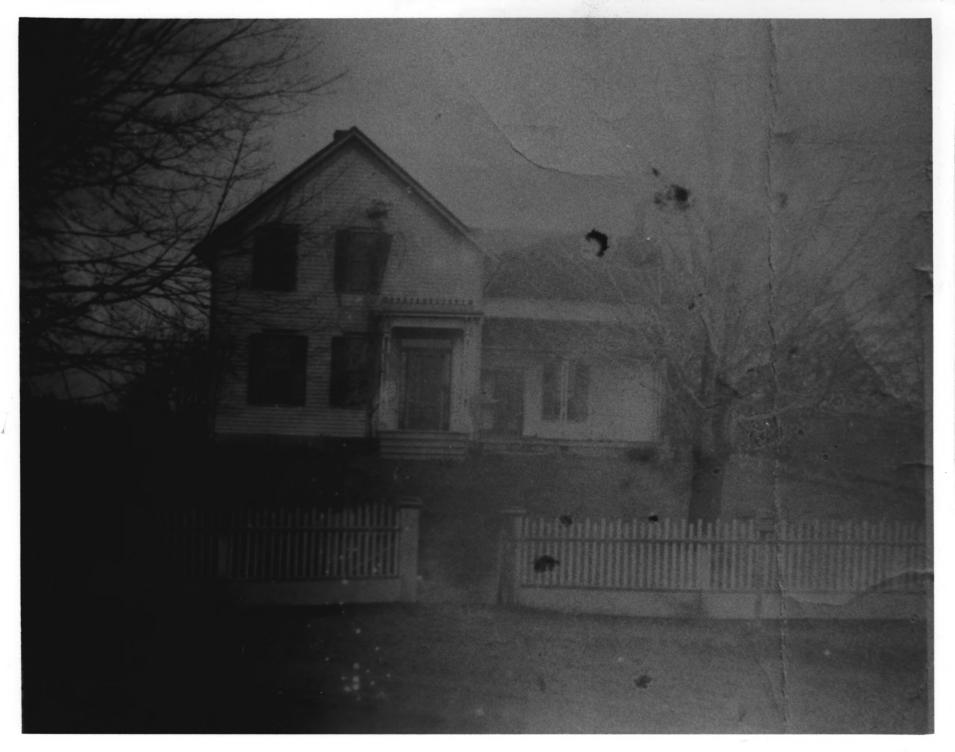

Beers, Oliver, House 10602 Wheatland Road Gervais vicinity, Marion Co., Oregon 12 of 13

Photographer unknown, ca.1900 Original owned by Mrs. J. Orlo Hayes, Stockton, Calif West elevation (front facade), view to east