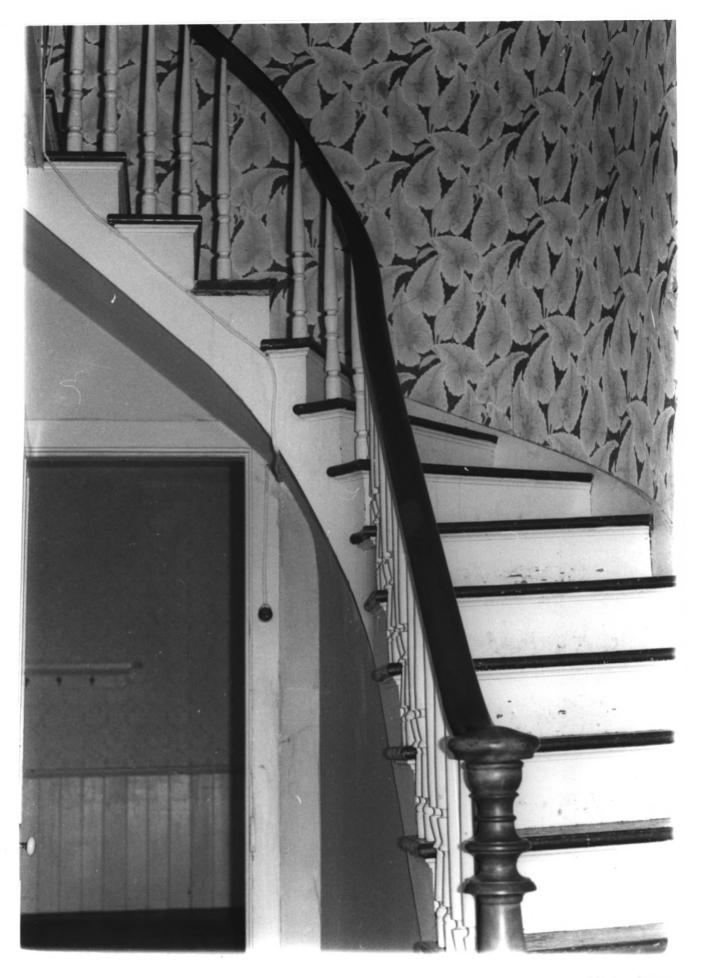

Beers, Oliver, House 10602 Wheatland Road Gervais vicinity, Marion Co., Oregon 6 of 13

Judy Sanders photograph, 1980

On file Anthropology Dept., Oregon State Univ. Front staircase, view to the east

Beers, Oliver, House 10602 Wheatland Road Gervais vicinity, Marion Co., Oregon 7 of 13