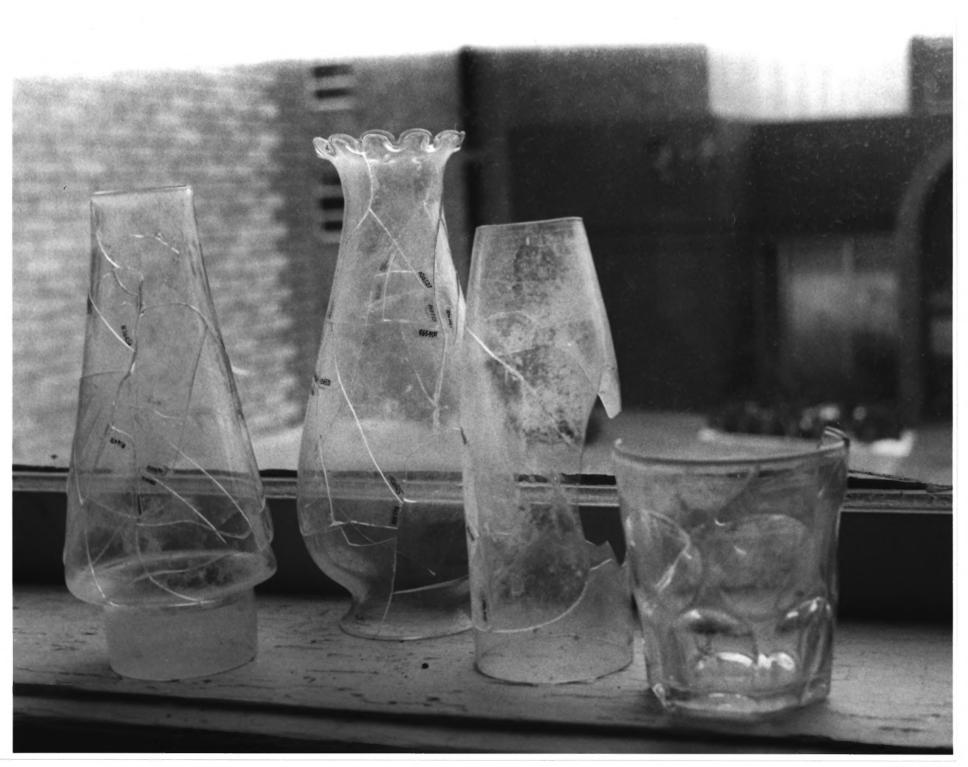

Beers, Oliver, House 10602 Wheatland Road Gervais vicinity, Marion Co., Oregon 9 of 13

Mary Kathryn Weber Photograph 1983
On file Anthropology Dept., Oregon State Univ.
Lamp chimnies and tumbler excavated from privy