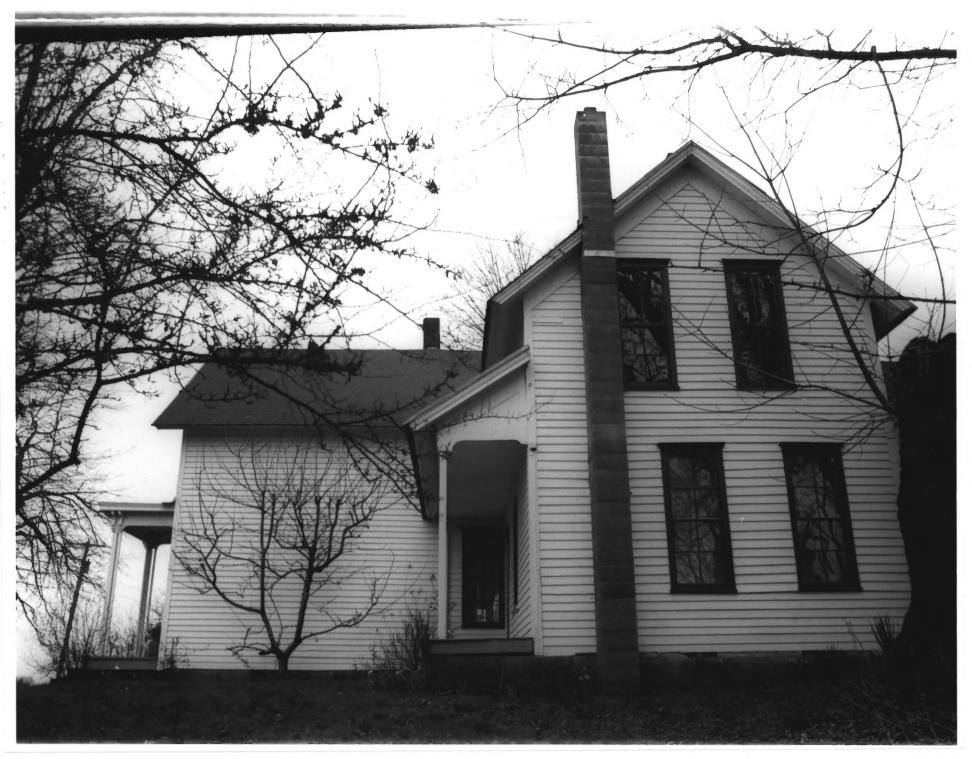

Judy Sanders photograph 1983 On file Anthropology Dept., Oregon State Univ. South elevation, view to the north

Beers, Oliver, House 10602 Wheatland Road Gervais vicinity, Marion Co., Oregon 5 of 13

Judy Sanders Photograph 1980
On file Anthropology Dept., Oregon State Univ.
Stairhall and front entry door, view to west