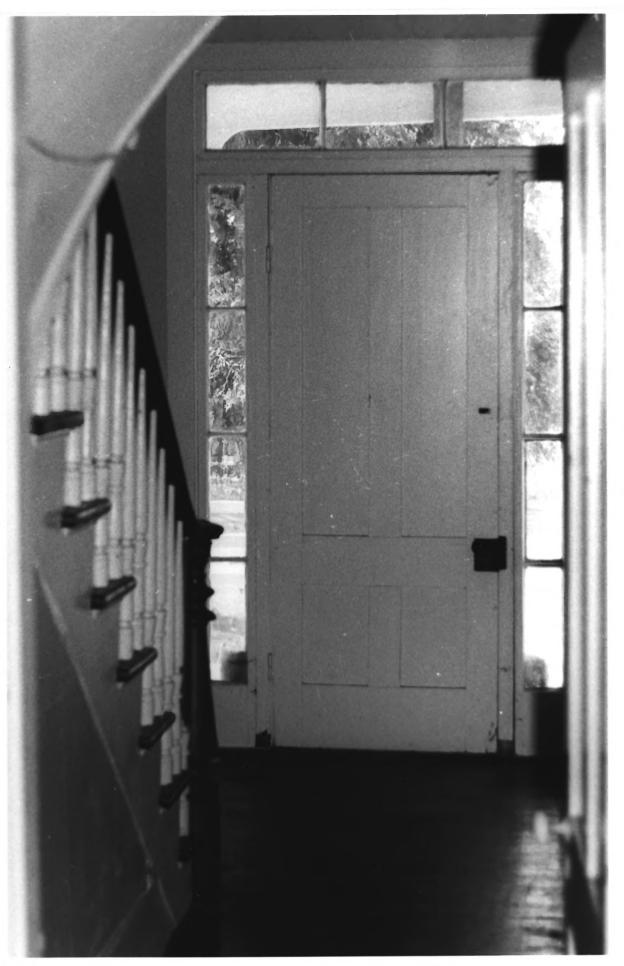

Judy Sanders photograph 1983 On file Anthropology Dept., Oregon State Univ. South elevation, view to the north

Beers, Oliver, House 10602 Wheatland Road Gervais vicinity, Marion Co., Oregon 5 of 13

Judy Sanders Photograph 1980
On file Anthropology Dept., Oregon State Univ.
Stairhall and front entry door, view to west