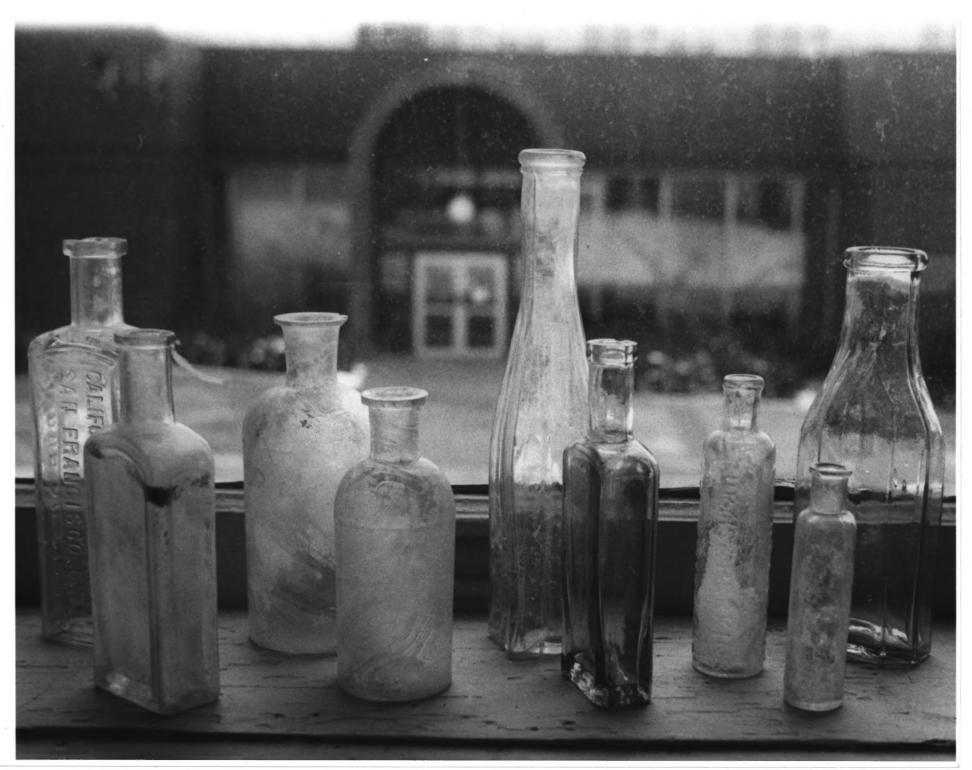

Judy Sanders photograph 1980 On file Anthropology Dept., Oregon State Univ. Dining room features, view to south

Beers, Oliver, House 10602 Wheatland Road Gervais vicinity, Marion Co., Oregon 8 of 13

Mary Kathryn Weber photograph
On file Anthropology Dept., Oregon State Univ.
Bottles excavated from privy ca. 1850-1870