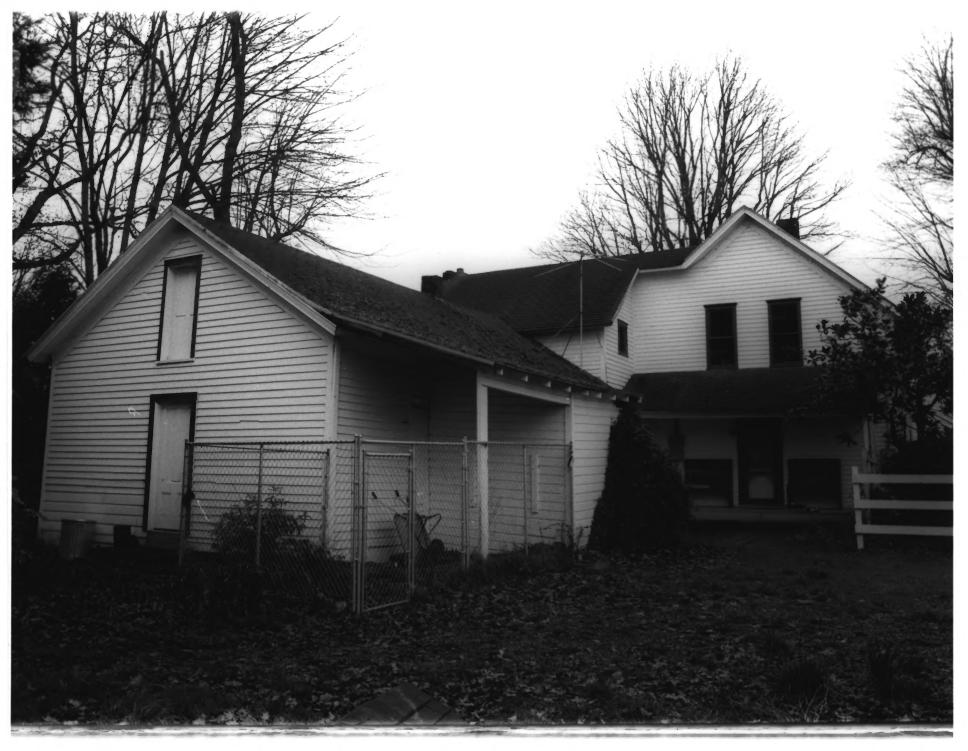

Judy Sanders photograph 1983

On file Anthropology Dept., Oregon State Univ. East elevation (rear facade), view to SW

Beers, Oliver, House 10602 Wheatland Road Gervais vicinity, Marion Co., Oregon 4 of 13