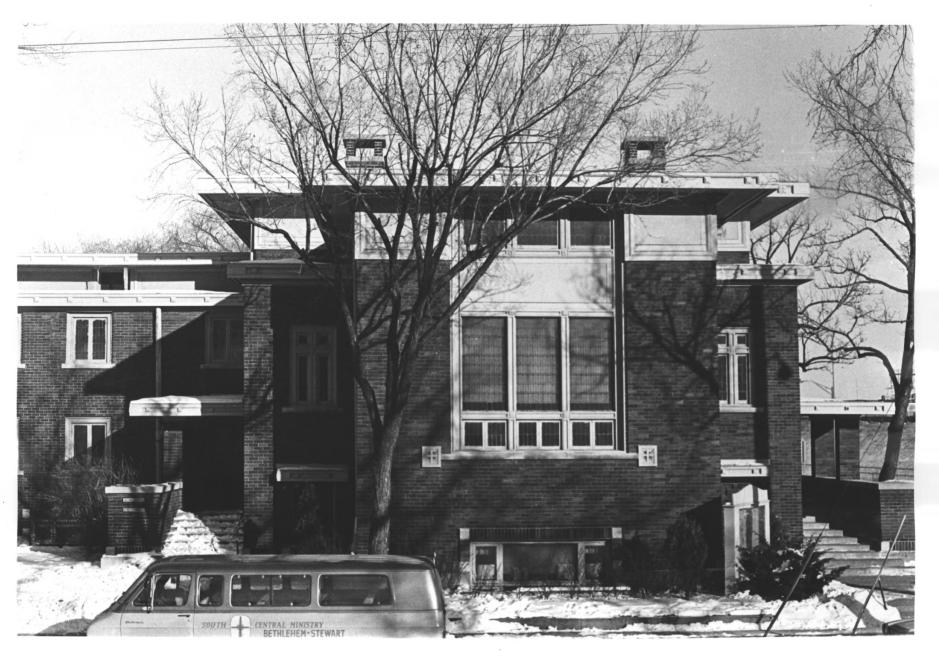

Stewart Memorial Church Minneapolis, Minnesota John R. Burrows January, 1978 JUL 3 1978 Minnesota Historical Society 690 Cedar Street St. Paul, Minnesota 55101 View of South elevation of church 02146 - 20