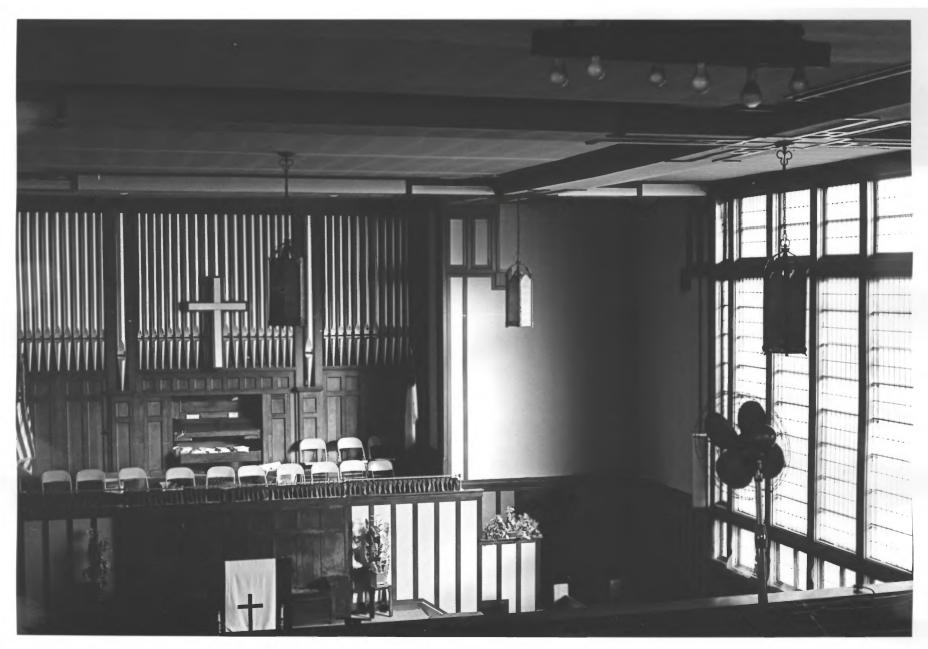

Stewart Memorial Church NOV 2 8 1978 Minneapolis, Minnesota John R. Burrows January, 1978 Minnesota Historical Society 690 Cedar Street St. Paul, Minnesota 55101 View of interior from balcony showing N and E walls of auditorium 02147 - 12 JUL 3 1978