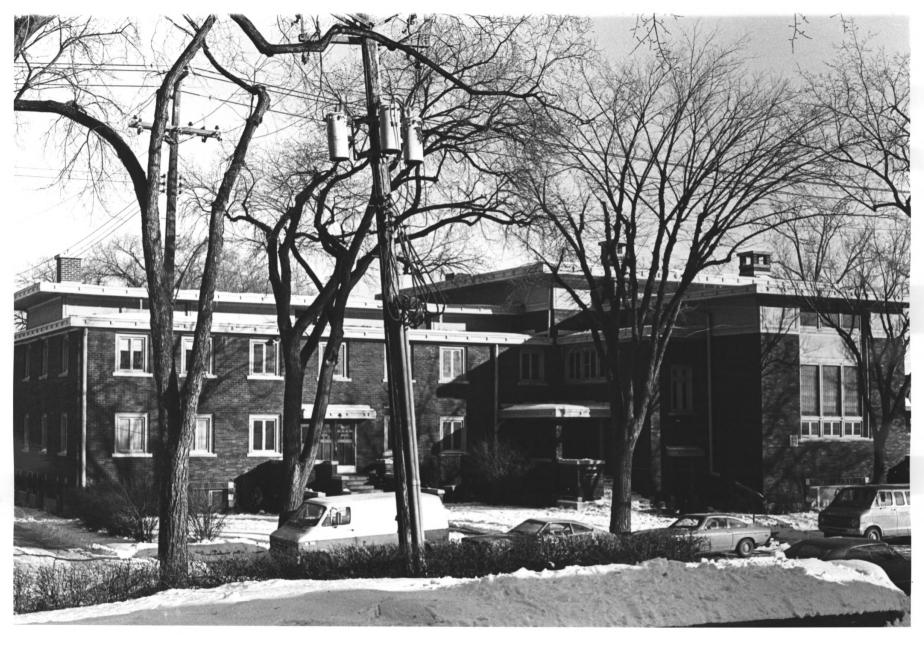

Stewart Memorial Church NOV 28 1978 Minneapolis, Minnesota John R. Burrows January 1978 Minnesota Historical Society 690 Cedar Street St. Paul, Minnesota 55101 View of Church and Sunday School wing from SW (32nd St.) 02146 - 15 111L 3 1978