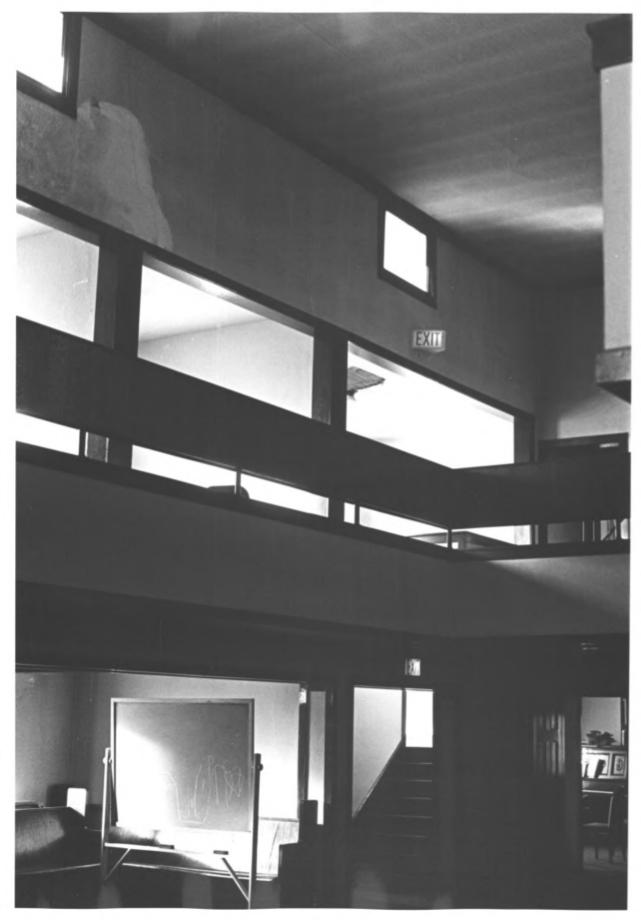

Stewart Memorial Church Minneapolis, Minnesota NOV 2 0 1978 John R. Burrows January, 1978 Minnesota Historical Society 690 Cedar Street St. Paul, Minnesota 55101 View of interior of Sunday School hall 02146 - 13