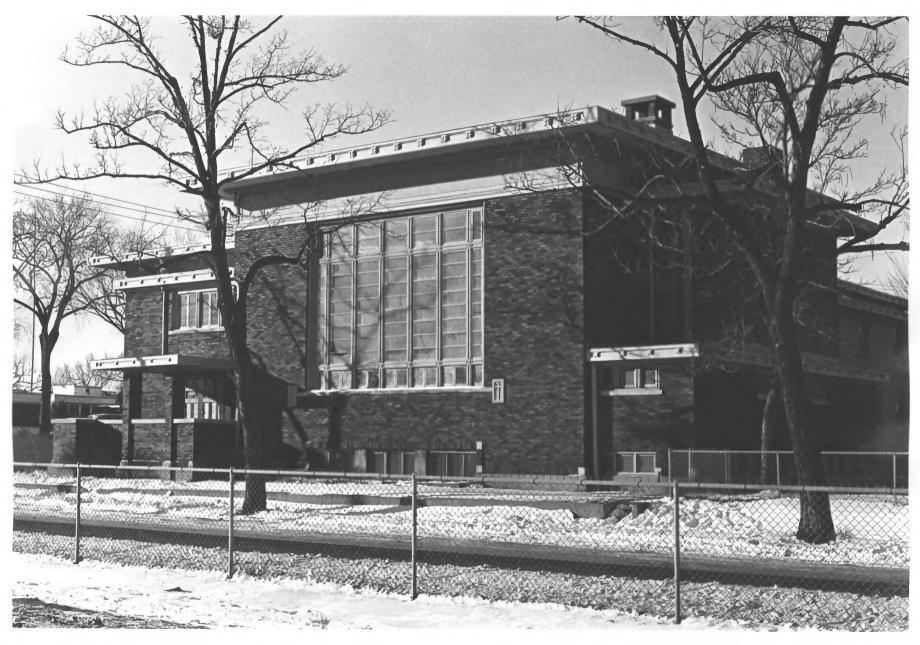

Stewart Memorial Church NOV 28 1978 Minneapolis, Minnesota John R. Burrows January 1978 Minnesota Historical Society 690 Cedar Street St. Paul, Minnesota 55101 View of Church and Sunday School wing from SW (32nd St.) 02146 - 15 111L 3 1978