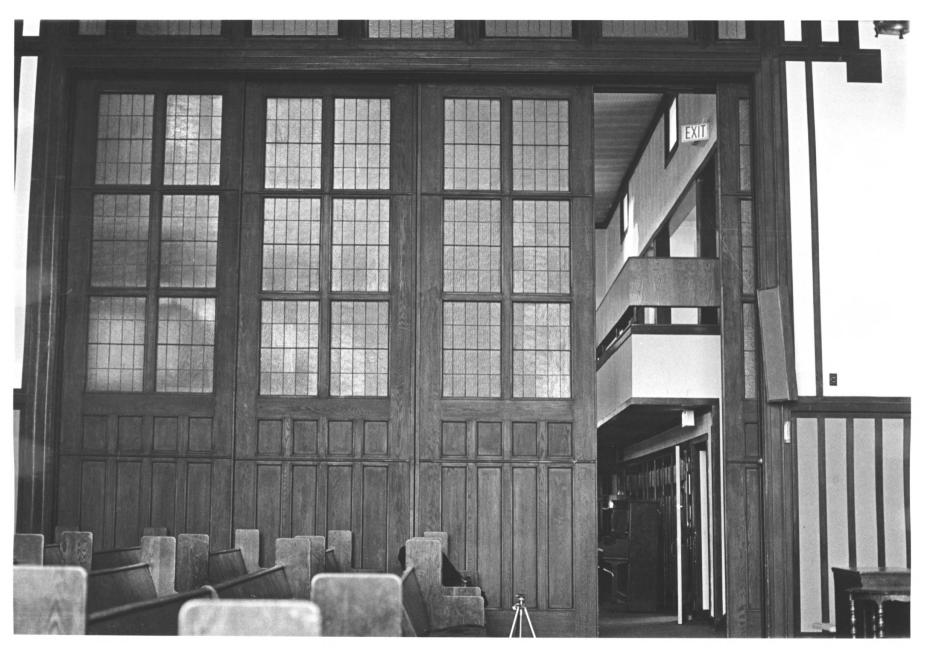

Stewart Memorial Church Minneapolis, Minnesota NOV 2 8 1978 John R. Burrows January 1978 Minnesota Historical Society 690 Cedar Street St. Paul, Minnesota 55101 View of W wall of auditorium showing doors 02146 - 11 JUL 3 1978