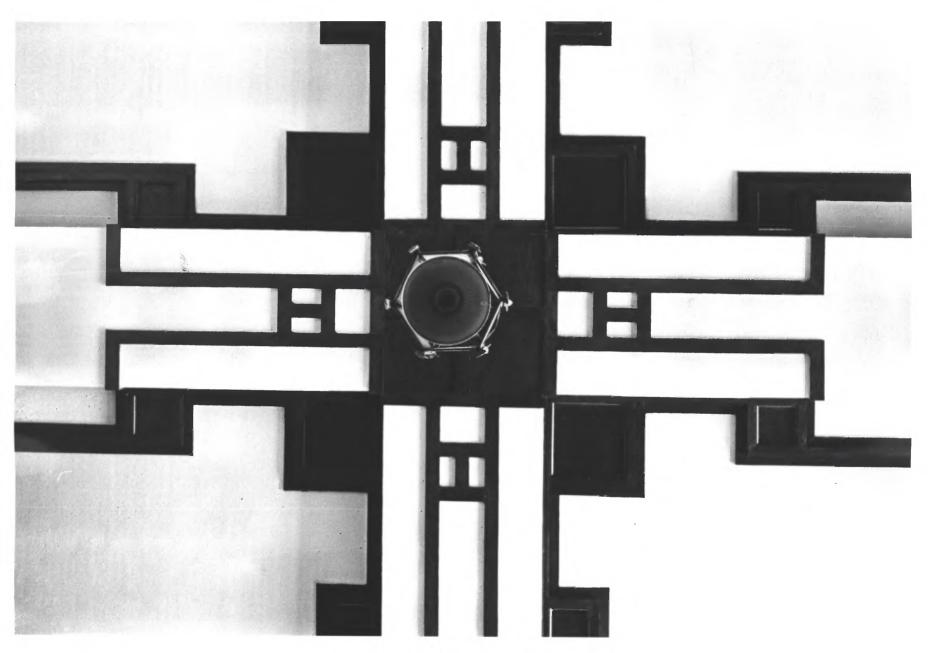

Stewart Memorial Church Minneapolis, Minnesota NOV 2 8 1978 John R. Burrows January, 1978 Minnesota Historical Society 690 Cedar Street St. Paul, Minnesota 55101 View\_of\_ceiling\_showing beam\_crossing with decorative wood trim in plaster 02146 - 7 JUL 3 1978