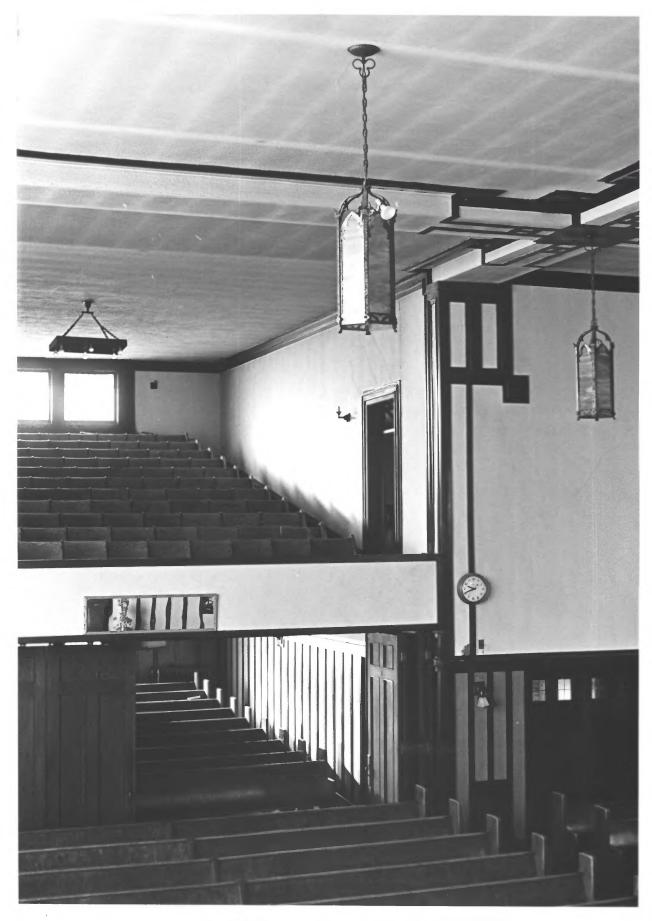

- Stewart Memorial Church NOV 28 1978 Minneapolis, Minnesota NOV 28 John R. Burrows January, 1978 Minnesota Hestorical Society 690 Cedar Street St. Paul, Minnesota 55101 View of S wall of auditorium showing balcony 02146 - 8
  - JUL 0 1979