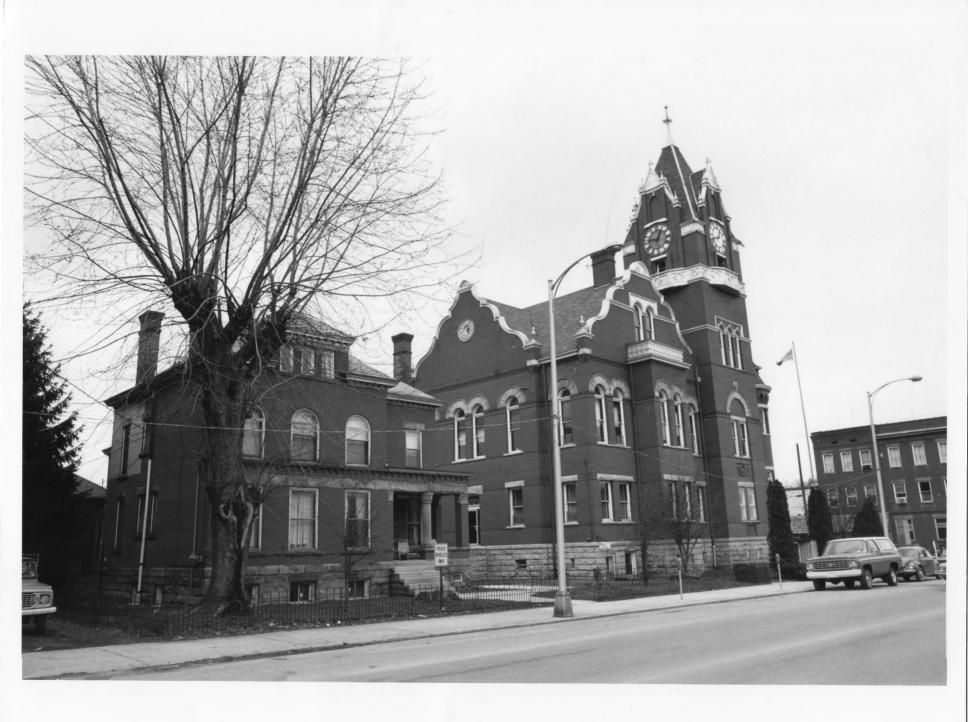

Courthouse S.W. elevation and Jail S. elevation DIRECTION OF PHOTO: Looking north