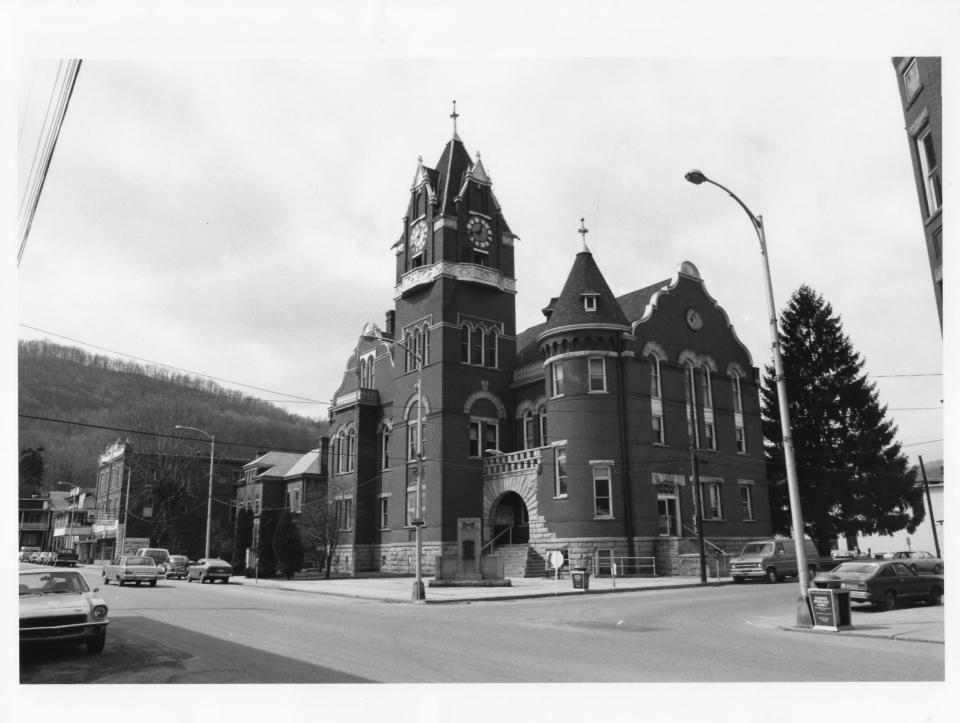

## PROPERTY NAME Tucker County Courthouse LOCATION: First and Walnut Street Parsons, WV

PHOTO CREDIT: James E. Harding DATE OF PHOTO: 10/83 NEGATIVE FILED AT: DEPT. OF CULTURE & HISTORY. HISTORIC PRESERVATION UNIT. THE CULTURAL CENTER, CAPITOL COMPLEX, CHARLESTON, WV 25305 DESCRIPTION OF PHOTO:

Southeast (front) elevation

DIRECTION OF PHOTO:

Loöking N.W.

1 of 2

PHOTO CREDIT: James E. Harding DATE OF PHOTO: 10/83 NEGATIVE FILED AT: DEPT. OF CULTURE & HISTORY, HISTORIC PRESERVATION UNIT, THE CULTURAL CENTER, CAPITOL COMPLEX, CHARLESTON, WV 25305 DESCRIPTION OF PHOTO: