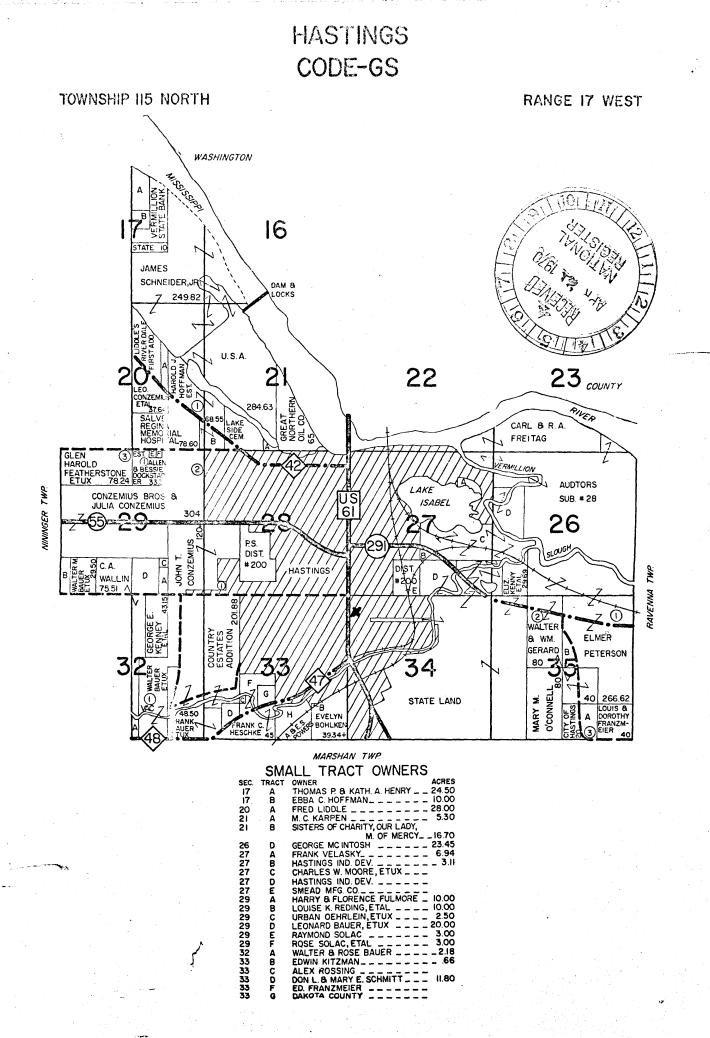

|          |                                                        | ES DEPARTMENT OF                      |              | INTERIOR                                      | · .<br>?                              | state:<br>Minnesota                                                                                             |           |                    |          | ]            |
|----------|--------------------------------------------------------|---------------------------------------|--------------|-----------------------------------------------|---------------------------------------|-----------------------------------------------------------------------------------------------------------------|-----------|--------------------|----------|--------------|
|          | NATIONAL RE                                            | GISTER OF HIS                         | TOR          |                                               | CES                                   | COUNTY                                                                                                          |           |                    |          | ]            |
|          |                                                        | RY - NOMINAT                          |              |                                               |                                       | Dakota                                                                                                          |           |                    |          | 1            |
|          |                                                        |                                       |              |                                               |                                       | FOR NPS                                                                                                         |           | DAT                |          | 1            |
|          | (Type all entrie                                       | s — complete app                      | licab        | le sectio                                     | ns)                                   | 70.6.22.                                                                                                        |           | 6/2                | - 7 -    | b            |
| 1.       | NAME                                                   |                                       |              |                                               |                                       | 10:0: ~ ~                                                                                                       | 0007      | 1.0/2.             | 74       | ľ            |
|          | COMMON:                                                |                                       |              |                                               |                                       |                                                                                                                 | <u></u>   |                    |          | 1            |
|          | AND/OR HISTORIC:                                       | louse                                 |              |                                               | ·                                     |                                                                                                                 |           |                    |          |              |
|          | AND/OR HISTORIC:                                       |                                       |              |                                               |                                       | 1811                                                                                                            | 917       |                    |          |              |
| 6        |                                                        |                                       |              |                                               |                                       |                                                                                                                 | -40       | <u>}</u>           |          | ļ            |
| 4.       | LOCATION<br>STREET AND NUMBER:                         |                                       |              |                                               |                                       | - All - B                                                                                                       | <u>AW</u> | <u></u>            |          | ł            |
|          |                                                        | m Street                              |              |                                               |                                       |                                                                                                                 | NO        | E                  |          |              |
|          | 1629 Vermillio                                         | m street                              |              | ` <u>````````````````````````````````````</u> |                                       |                                                                                                                 | FO        |                    |          | ł            |
|          | Hastings                                               |                                       |              |                                               |                                       |                                                                                                                 | M H       | E                  |          |              |
|          | STATE                                                  | · · · · · · · · · · · · · · · · · · · |              | CODE                                          | COUNTY                                | E                                                                                                               |           | 1 00               | DE       | 1            |
|          | Minnesota                                              |                                       |              | 22                                            | Da                                    | ikota 🎓                                                                                                         |           | 2 03               | 37       | ]            |
| 3.       | CLASSIFICATION                                         | 1                                     |              |                                               |                                       |                                                                                                                 | ميقيل     | a.                 |          | l            |
| ר        | CATEGORY<br>(Check One)                                |                                       | OWNER        | RSHIP                                         |                                       | STATUS                                                                                                          |           | CCESSIBL           |          |              |
| 2        |                                                        | X Public                              |              |                                               |                                       |                                                                                                                 |           | THE PUB            |          | ł            |
| )        | District K Building                                    | Private                               |              | : Acquisiti<br>7 In Prod                      |                                       | X Occupied                                                                                                      | 1         | Yes:<br>Restricted |          |              |
| -        | Object                                                 | Both                                  | · ۱          |                                               | Considered                            | Unoccupied                                                                                                      |           | Unrestricte        |          |              |
| • ,      |                                                        |                                       |              |                                               |                                       | in progress                                                                                                     |           | No                 |          |              |
| )        | PRESENT USE (Check One or                              | More as Appropriate)                  | L            | ·····                                         | · · · · · · · · · · · · · · · · · · · |                                                                                                                 | ł         |                    |          | {            |
| <b>)</b> |                                                        |                                       | Park         |                                               | <del></del>                           | <b>T</b>                                                                                                        | C         | omments            |          |              |
| :        |                                                        |                                       |              | nte Reside                                    |                                       | Transportation Other (Specify)                                                                                  |           | omments            |          |              |
| -        | Educational M                                          |                                       | -<br>] Relig |                                               |                                       | onler (Specify) .                                                                                               |           |                    |          |              |
| ۰<br>۲   | 🗋 Entertainment 🛛 🕅 M                                  | useum                                 | ] Scier      | ntific                                        |                                       |                                                                                                                 |           |                    |          |              |
| 4.       |                                                        |                                       |              |                                               |                                       |                                                                                                                 |           |                    |          |              |
|          | OWNER'S NAME:                                          |                                       |              | <u>,</u>                                      |                                       |                                                                                                                 | •         |                    | 1        | ST           |
| 1        | Minnesota Hist                                         | orical Societ                         | y            |                                               | · .                                   |                                                                                                                 | <u> </u>  |                    | Minnes   | ATE:         |
|          |                                                        |                                       |              |                                               |                                       |                                                                                                                 |           |                    | nne      | ::1          |
| 1        | 690 Cedar Stre                                         | et                                    |              | ·                                             |                                       | 1997 - 1997 - 1997 - 1997 - 1997 - 1997 - 1997 - 1997 - 1997 - 1997 - 1997 - 1997 - 1997 - 1997 - 1997 - 1997 - |           | T                  |          |              |
| ל        | St. Paul                                               |                                       |              |                                               | Ma.                                   |                                                                                                                 |           | CODE               | ota      |              |
| 5.       | LOCATION OF LEGAL DESC                                 | RIPTION                               |              |                                               |                                       | nnesota                                                                                                         |           | 22                 |          |              |
|          | COURTHOUSE, REGISTRY OF                                |                                       |              |                                               |                                       |                                                                                                                 |           |                    | 1        | 0            |
|          | Dakota County                                          | Courthouse, F                         | legis        | ter of                                        | Deeds                                 | *                                                                                                               |           |                    | Da       |              |
|          | STREET AND NUMBER:                                     | -                                     | •            |                                               |                                       |                                                                                                                 |           |                    | Dakota   | 7            |
|          | CITY OR TOWN:                                          |                                       | - <u></u>    | · · · · · · · · · · · · · · · · · · ·         | STATE                                 |                                                                                                                 |           | 1                  | <b>a</b> |              |
|          |                                                        |                                       |              |                                               | STATE                                 | 5                                                                                                               |           | CODE               | 4        |              |
|          | Hastings                                               |                                       |              |                                               | 1                                     | Minnesota                                                                                                       |           | 22                 |          | -+           |
| 6.       | REPRESENTATION IN EXIST                                | ING SURVEYS                           |              |                                               |                                       |                                                                                                                 |           |                    |          |              |
|          | TITLE OF SURVEY:                                       |                                       |              |                                               |                                       |                                                                                                                 |           |                    |          | ŋ            |
|          | Minnesota Stat                                         | e Register of                         | His          | toric                                         | Sites                                 |                                                                                                                 |           |                    |          | 1<br>T<br>R  |
|          | DATE OF SURVEY: 1969                                   |                                       |              | Federal                                       | 🗶 State                               | County                                                                                                          | Loco      | al                 |          | ≺<br>z       |
|          |                                                        |                                       |              |                                               |                                       |                                                                                                                 |           |                    | 7 1      | - C          |
|          | DEPOSITORY FOR SURVEY RE                               |                                       |              |                                               |                                       |                                                                                                                 |           |                    |          | ž            |
|          | Minnesota Hist                                         |                                       | У            |                                               |                                       |                                                                                                                 |           |                    |          | MBER         |
|          | Minnesota Hist                                         | orical Societ                         | У            |                                               |                                       |                                                                                                                 |           |                    |          | ENTRY NUMBER |
|          | Minnesota Hist                                         | orical Societ                         | У            |                                               | STATE:                                |                                                                                                                 |           |                    |          | JMBER COL    |
|          | Minnesota Hist<br>STREET AND NUMBER:<br>690 Cedar Stre | orical Societ                         | У            |                                               |                                       | Minnesota                                                                                                       |           | 22                 |          | RY NUMBER DA |

Since his arrival in Minnesota, Le Duc had become particularly fond of an area south of St. Paul in the town of Hastings, Minnesota. In 1854 he acquired from Alexander Faribault a quarter interest in the townsite; in 1856, he bought a piece of land there. So enamored by his acquisition was Le Duc that, in 1857, he and his wife sold the book store in St. Paul and moved to Hastings.

After the War was over, Le Duc returned to Hastings, devoted himself to farming and invested considerable time and money in the construction of a new home.

| MAJOR      |                                                    | REFERENCES                        |                  |          |                  |                   | ·                | -                   |                                         |                |                                  |
|------------|----------------------------------------------------|-----------------------------------|------------------|----------|------------------|-------------------|------------------|---------------------|-----------------------------------------|----------------|----------------------------------|
| Bro        | ookins, Jean A.                                    | , M <u>innesota</u><br>The Willia | Histor<br>m G. I | ry<br>Le | , vol.<br>Duc Ho | 37, "A<br>puse" p | Histo<br>ages 1  | ric Mar<br>89-203   | nsion,                                  |                |                                  |
|            |                                                    |                                   |                  |          |                  |                   |                  |                     |                                         |                |                                  |
|            |                                                    |                                   |                  |          |                  |                   | e                |                     |                                         |                |                                  |
| 1          | RAPHICAL DATA                                      |                                   | -                | 0        |                  |                   |                  | GITUDE CO           |                                         |                |                                  |
| DEFIN      | ING A RECTANGLE LO                                 | CATING THE PROP                   | PERTY            | R        |                  |                   |                  | POINT OF            |                                         | ER 1 Y         | InTM                             |
| CORNER     | LATITUDE                                           | LONGITUI                          |                  |          |                  | ATITUDE           |                  | LL                  | ONGITUD                                 | E              |                                  |
| NW         | Degrees Minutes Seconds                            | Degrees Minutes                   | Seconds<br>#     |          | Degrees<br>44    | Minutes           | Seconds<br>243 * | Degrees<br>92 °     | Minutes<br>51 '                         | Seconds<br>10" | UTM<br>15/511800<br>495252<br>Cy |
| N E<br>S E | 0, <b>1</b>                                        |                                   | -                |          |                  | 43                | 45               |                     |                                         |                | 495252                           |
| SW         | ø                                                  | 0,                                |                  |          | l                |                   |                  |                     |                                         |                | L Q                              |
|            | IMATE ACREAGE OF NO                                |                                   |                  | <b>.</b> | acres            | ATE OR C          |                  |                     |                                         |                | S                                |
| STATE:     | L STATES AND COUNTIE                               | S FOR PROPERIN                    | CODE             | - 1      | COUNTY           |                   |                  |                     |                                         | CODE           | m                                |
|            | •                                                  |                                   |                  |          |                  |                   |                  | 1001                | IDA                                     |                | m                                |
| STATE:     |                                                    | ,                                 | CODE             | -  '     | COUNTY:          |                   |                  | No. 1               |                                         | CODE           |                                  |
| STATE:     |                                                    | ,                                 | CÓDE             |          | COUNTY:          |                   | A.               | 20 NO               | J.J.J.                                  | CODE           | S                                |
| STATE:     |                                                    |                                   | CODE             | +        | COUNTY:          |                   | FZ               | 101<br>15. <b>C</b> | · va                                    | TODE           | -                                |
|            |                                                    |                                   |                  | 1        |                  |                   | E.               | -11-3-3-<br>        | The f                                   | 1.             | ע ד                              |
|            | PREPARED BY                                        |                                   |                  |          |                  |                   | <u> </u>         | <u> </u>            | ~~~~~~~~~~~~~~~~~~~~~~~~~~~~~~~~~~~~~~~ | ¥              | - C                              |
|            | nn Grossman, Sur                                   | vey and Pla                       | nning            |          |                  |                   | X                | SIII                | TLA                                     |                | 0                                |
| ORGANIZ    | nnesota Historio                                   | al Society                        |                  |          |                  |                   |                  | DATE                | ch_18.                                  | 1070           |                                  |
| STREET     | AND NUMBER:                                        | <b>_</b>                          |                  |          |                  | - <u></u> ,       | <u></u>          | Har                 |                                         | 17/0           | 0                                |
| For        | t Snelling Brar                                    | ich, Buildin                      | g 25,            |          | ort Sne          | lling             | · .              |                     |                                         | CODE           | z                                |
| St.        | Paul                                               |                                   |                  |          |                  | nesota            |                  |                     | <u>.</u>                                | 22             | N N                              |
| 2. STATE   | LIAISON OFFICER C                                  | ERTIFICATION                      |                  |          |                  |                   |                  | ER VERIA            | ICATION                                 | 4              | +                                |
|            |                                                    |                                   |                  |          |                  |                   |                  |                     |                                         |                |                                  |
| 1          | e designated State Liai<br>Historic Preservation   |                                   |                  |          | I hereby         | certify the       | hat this pr      | operty is           | included                                | in the         |                                  |
| 1.         | 5), I hereby nominate th                           |                                   |                  |          | National         | l Registe         | г.               | $\sim$              |                                         |                |                                  |
| 1          | National Register and                              |                                   |                  |          | R                | Å                 | AN L             | (1)                 |                                         | ,              |                                  |
|            | ated according to the cr                           | -                                 |                  |          | <u>Uu</u>        | <u>ut (</u>       | <u>lllu</u>      | Con                 | ual                                     | 14m            |                                  |
|            | by the National Park Se<br>of significance of this |                                   | imended          |          | Chief, C         | Office of A       | Archeolog        | y and Hisi          | toric Pres                              | evation        |                                  |
| N          | ational State                                      | Local                             |                  |          | . 4              |                   |                  |                     |                                         |                |                                  |
|            |                                                    | il-                               | 1                |          | Date             | JU                | N 22'            | 970                 |                                         |                | · ·                              |
| Name       | Aussell                                            | 4. Tride                          | -1-              |          | ATTEST           | •                 |                  |                     | 4                                       |                |                                  |
|            |                                                    |                                   | $\checkmark$     |          |                  | 11-1              |                  | 1-                  | <u>A</u>                                |                |                                  |
| Title      | Director, Minn.                                    | Historical                        | Socie            | ty       | r/               |                   |                  | lational R          | legister                                | 4              |                                  |
| Date       | 4-15-70                                            |                                   |                  |          | Date             |                   | AY 22            |                     | -B-Styl                                 |                |                                  |
|            | 4-13-70                                            |                                   |                  |          |                  | I¥I               |                  |                     |                                         |                | l                                |