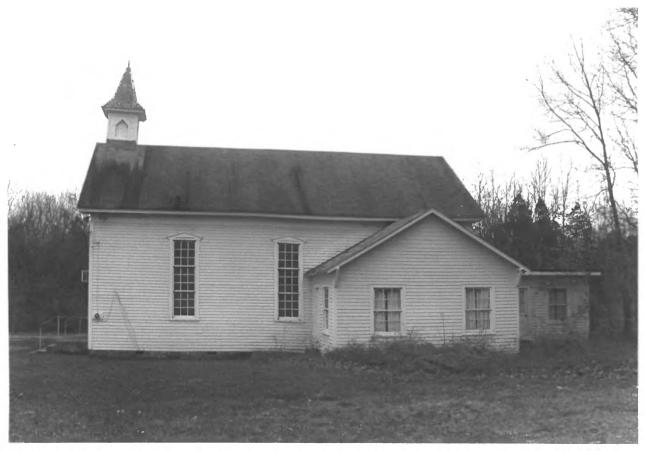

Verona Methodist Episcopal Church South Verona-Berlin Road Verona, Marshall County, Tennessee Photo: Bo Childress Date: May 1985 Neg: Tennessee Historical Commission Nashville, Tennessee North elevation, facing south 20f 4