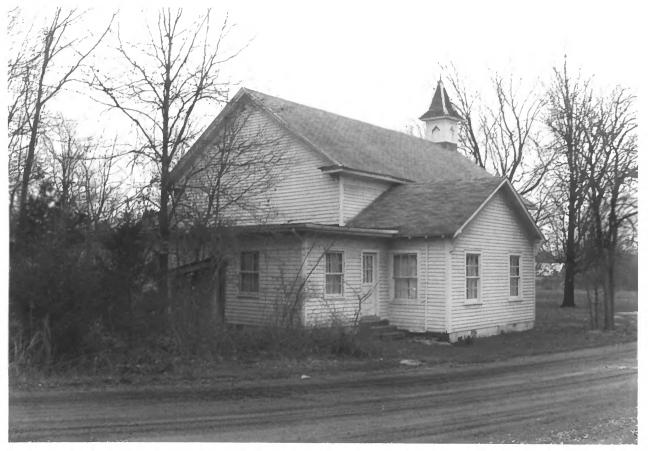

Verona Methodist Episcopal Church South Verona-Berlin Road Verona, Marshall, County, Tennessee Photo: Bo Childress Date: May 1985 Neg: Tennessee Historical Commission Nashville, Tennessee South and west elevations, facing Northwest 3 of 4