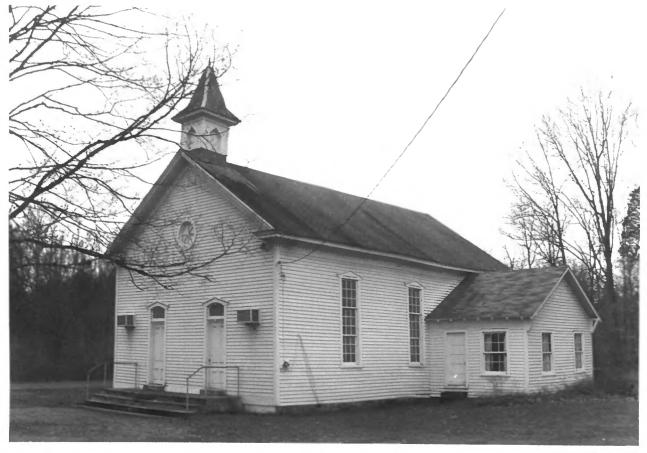

Verona Methodist Episcopal Church South Verona-Berlin Road Verona, Marshall County, Tennessee Photo: Bo Childress Date: May 1985 Neg: Tennessee Historical Commission Nashville, Tennessee North elevation and east facade, facing southwest