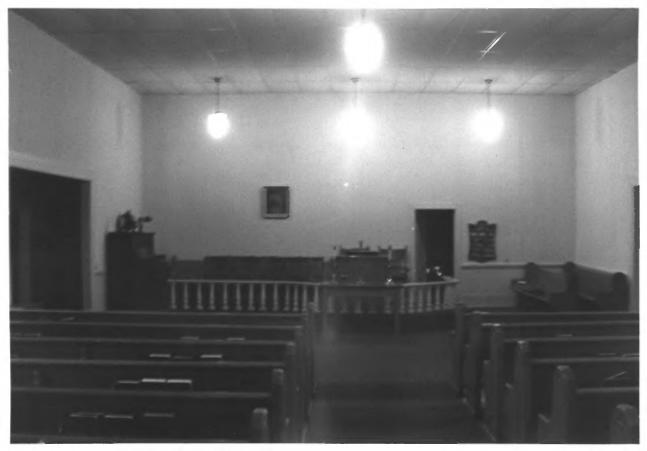

Verona Methodist Episcopal Church South Verona-Berlin Road Verona, Marshall County, Tennessee Photo: Bo Childress Date: May 1985 Neg: Tennessee Historical Commission Nashville, Tennessee Interior detail, facing west 4 of 4