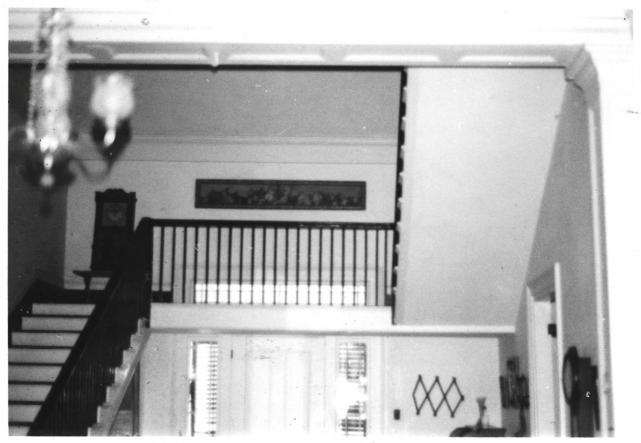

## FEB 2 9 1980

Woodlands (Frederick Blount Plantation) Gosport, Clarke County Alabama.

APR 28 1990 Summer 1979 Negatives at Alabama Historical Commission

Interior, front hall looking at stair landing

4/4