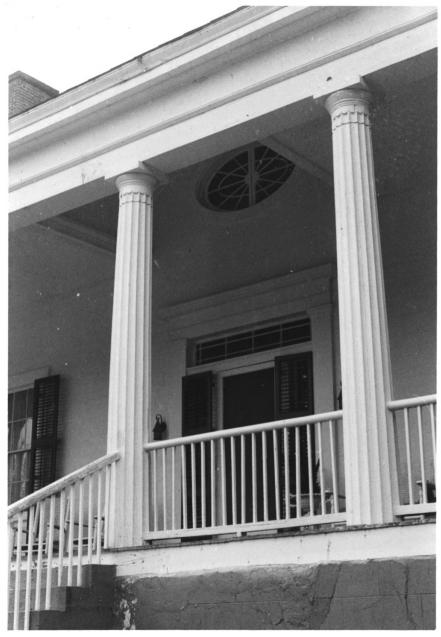

2/4

Woodlands Gosport, Clarke County Alabama

3/4

Louis Finlay Summer 1979 Negative at Alabama Historical Commission

Detail of front porch, showing vault and oval window