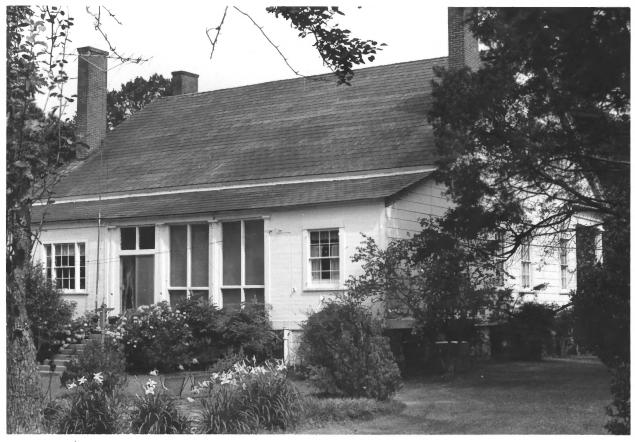

## APR 28 1980

1/4

Woodlands Frederick Blount Plantation Gosport, Clarke County Alabama.

FEB 2 9 1980

Louis Finlay APR 28 1980 Summer 1979 Negatives at Alabama Historical Commission, Montgomery, Ala.

rear of house