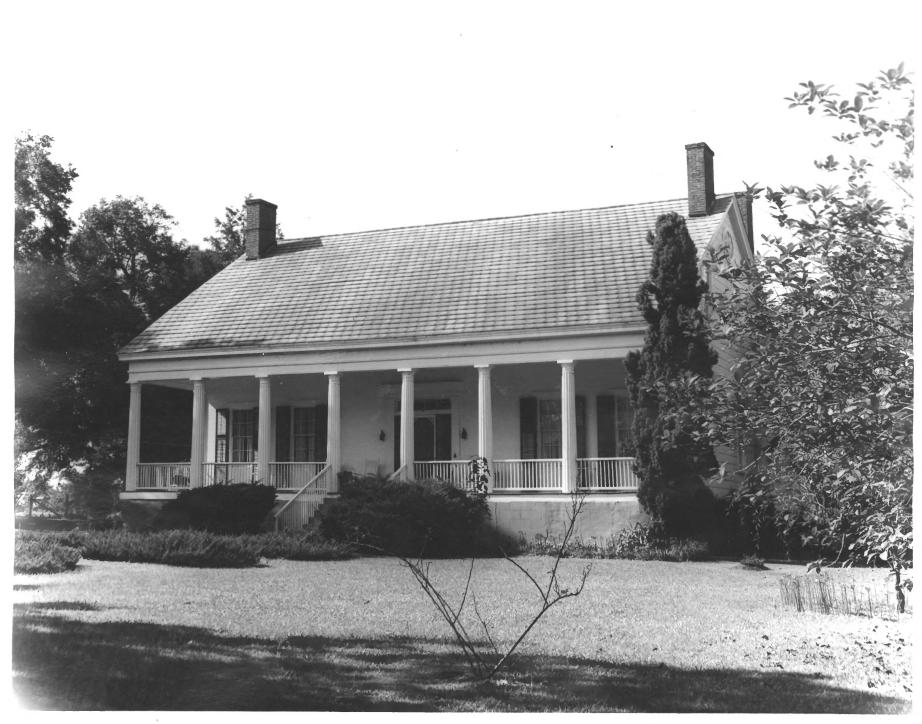

Woodlands ( Frederick Blount Plantation) Gosport, Clarke County

photographer is unknown c. 1975 negative is in possession of owner

front of house