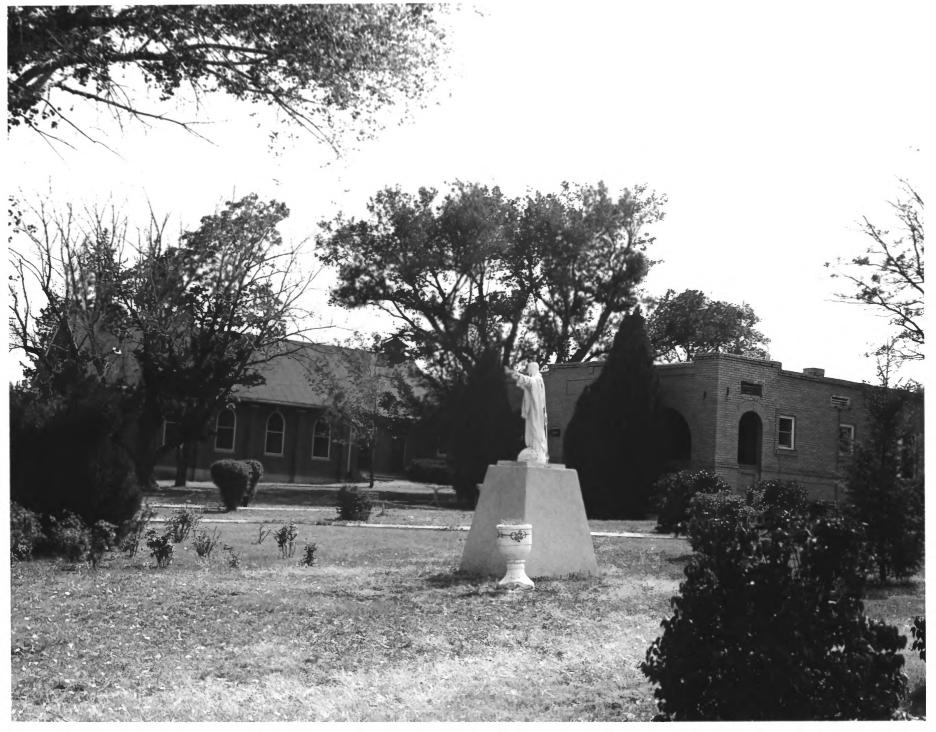

Left - Chapel (#4), right - Priest's House (#3), Saint Mary's Academy Historic District. Silver City, New Mexico Susan M. Berry August 1981 Silver City Museum Looking southwest Photo #1

Rufus W. Jackson House (#1), Saint Mary's Academy Historic District