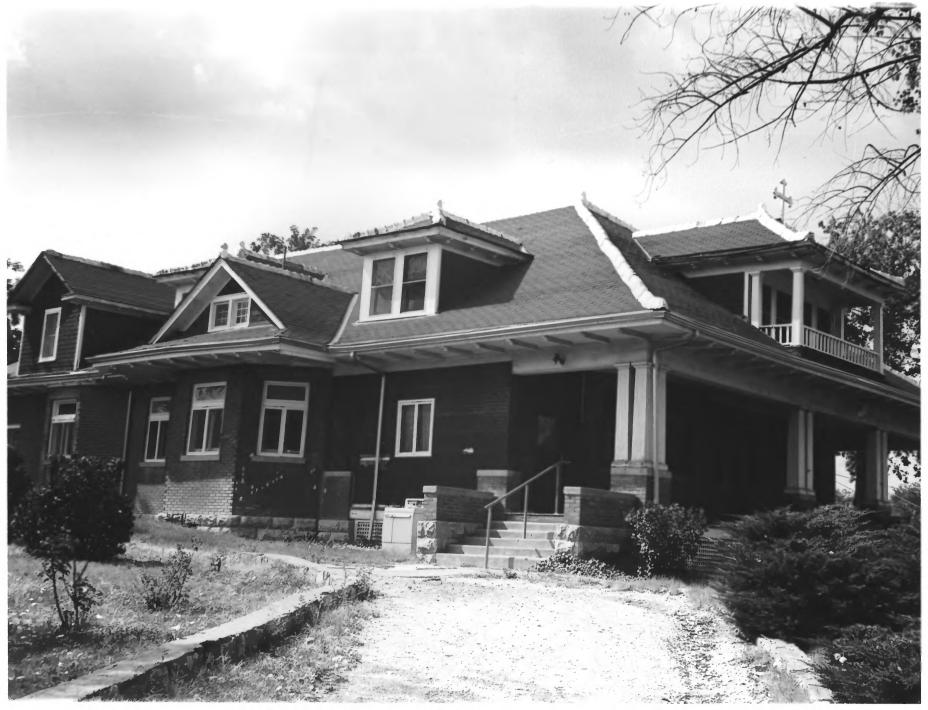

Silver City, New Mexico Susan M. Berry August 1981 Silver City Museum Looking northwest Photo #2

School Building (#5), Saint Mary's Academy Historic District

Silver City, New Mexico

Susan M. Berry August 1981 Silver City Museum Looking northwest Photo #3