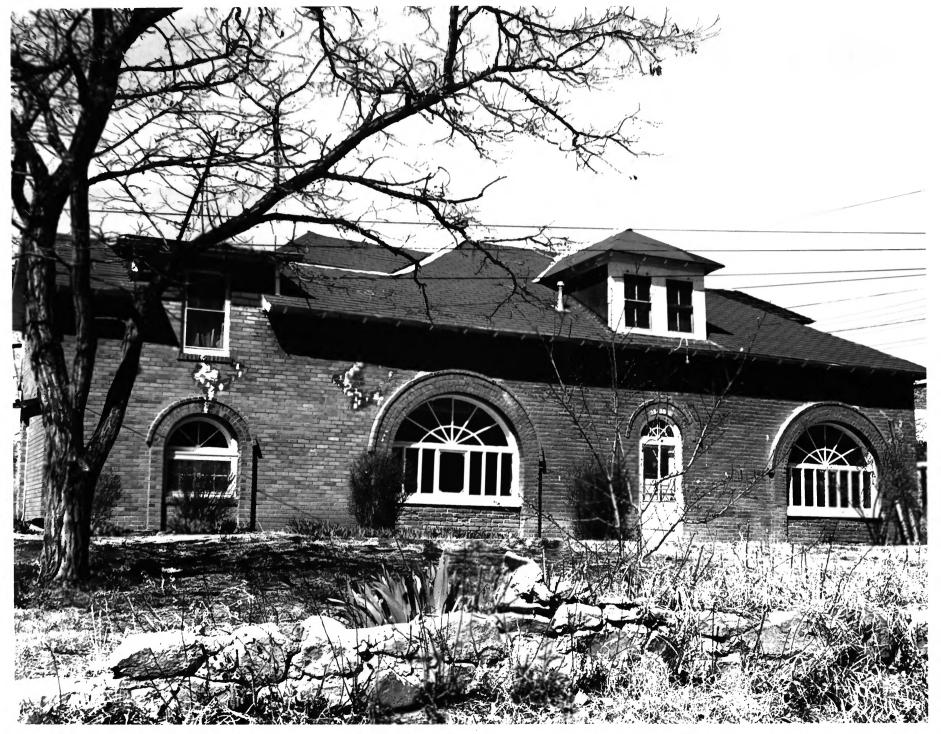

Silver City, New Mexico Susan M. Berry August 1981 Silver City Museum Looking northwest Photo #2

School Building (#5), Saint Mary's Academy Historic District

Silver City, New Mexico

Susan M. Berry August 1981 Silver City Museum Looking northwest Photo #3