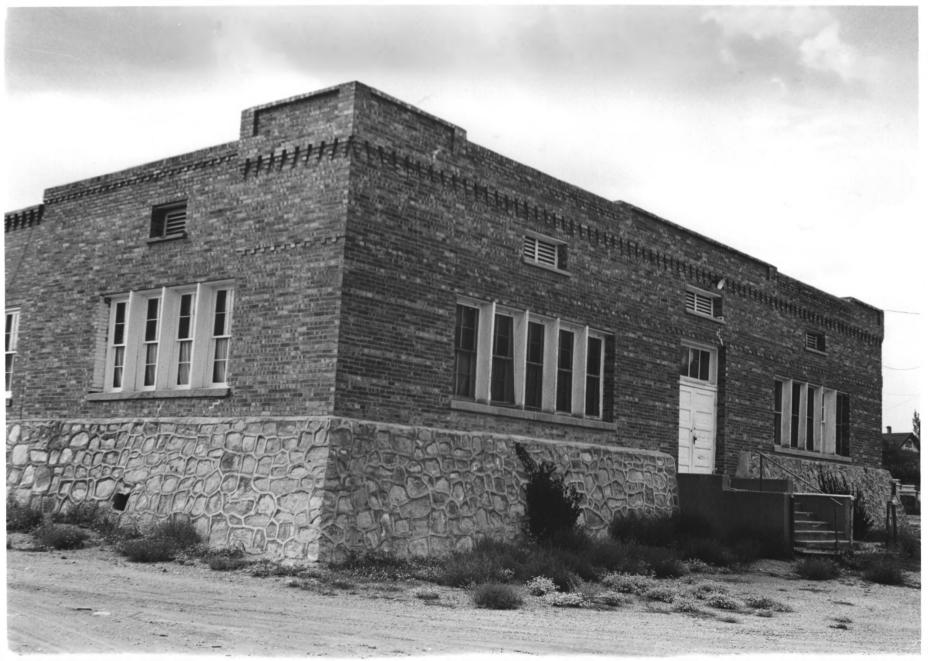

Rufus W. Jackson Servants' Quarters (#2), Saint Mary's Academy Historic District

Silver City, New Mexico Susan M. Berry March. 1981 Silver City Museum Looking west Photo #4