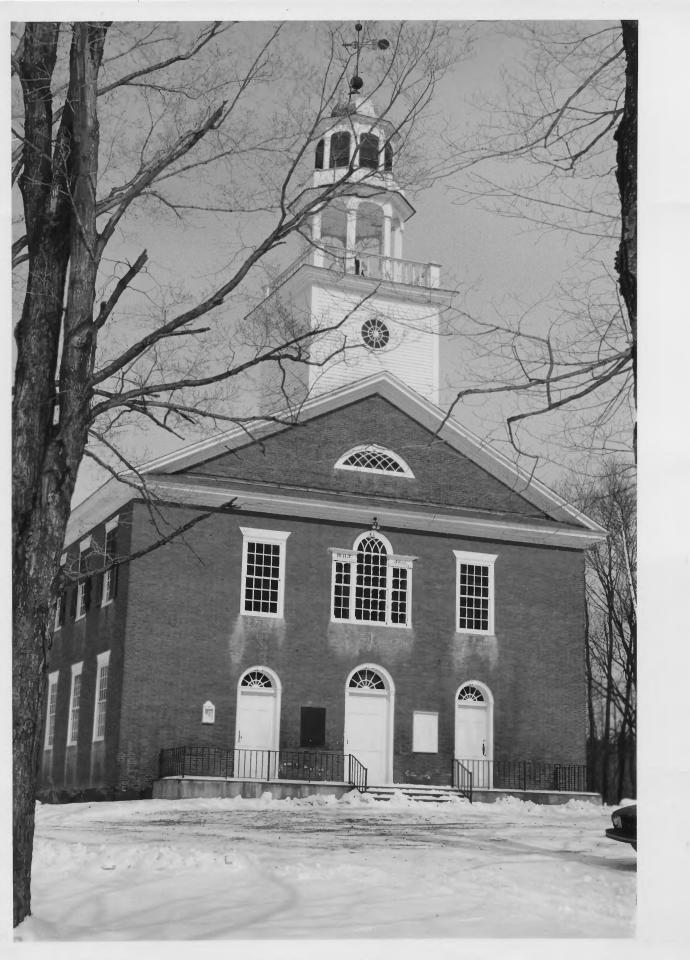

3 1980

Photograph 1/3

80-4-36

Weathersfield Center Historic District
Weathersfield, VT Windson 3
Credit: Margaret N. DeLaittre
Date: March 1980
Negative filed at Vermont Division for
Historic Preservation
Description: Weathersfield Meetinghouse,
view looking north.
Photograph 2/3