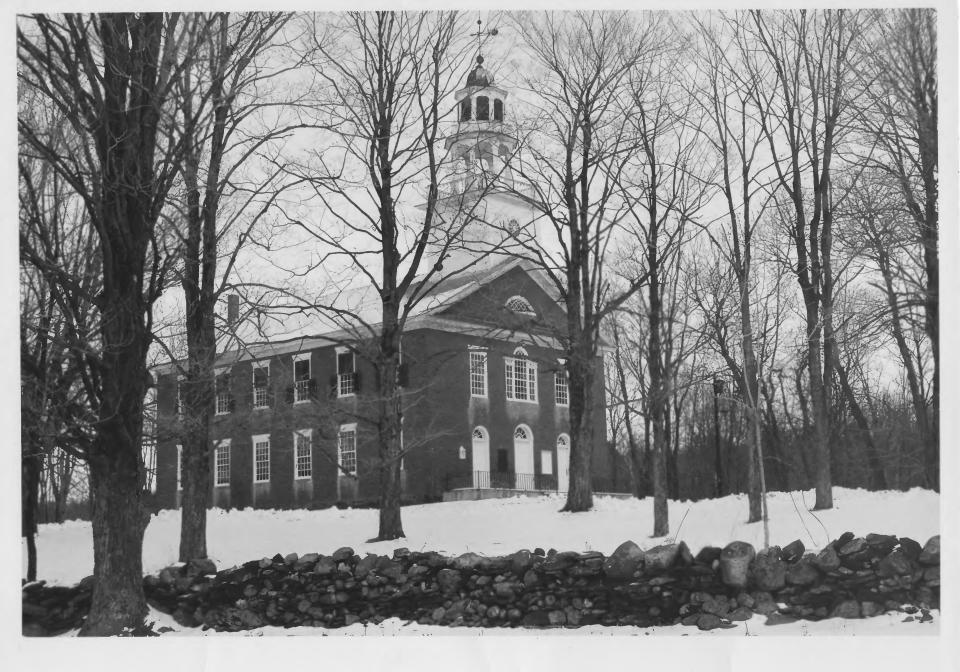

80-A-36

Weathersfield Center Historic District
Weathersfield, VT Window CC.
Credit: Margaret N. DeLaittre APR 28 1980
Date: March 1980
Negative filed at Vermont Division for

Historic Preservation
Description: Weathersfield Meetinghouse,
view looking northeast.