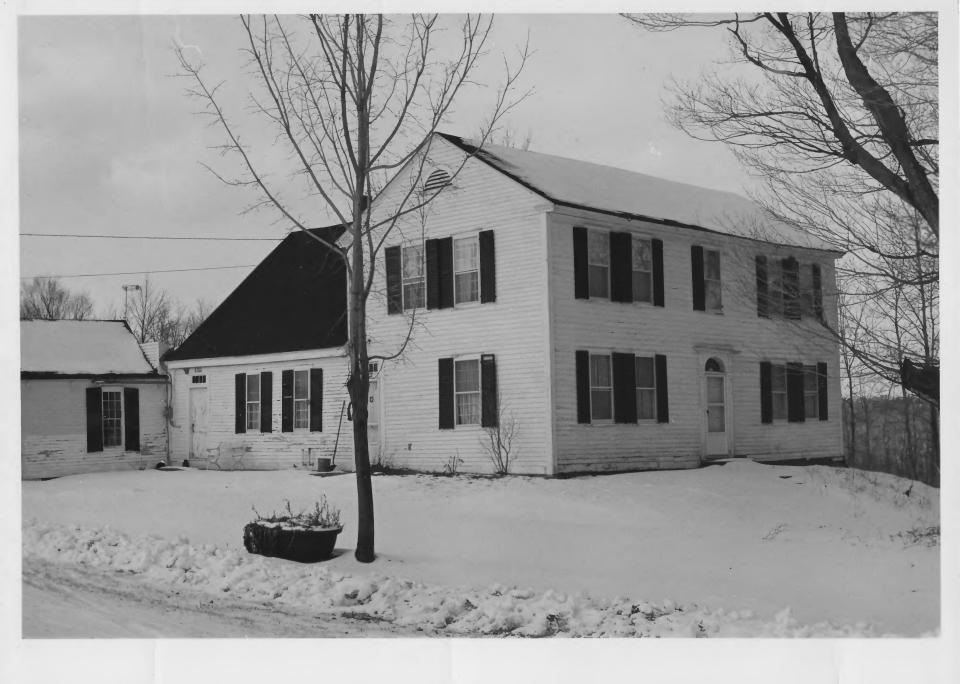

APR 28 1980

80-H-36

Weathersfield Center Historic District
Weathersfield, VT Windson Co,
Credit: Margaret N. DeLaittre UN 3 1980 Date: March 1980 Negative filed at Vermont Division for Historic Preservation Description: Reverend Dan Foster House, view looking northwest. APR 28 1980

Photograph 3/3