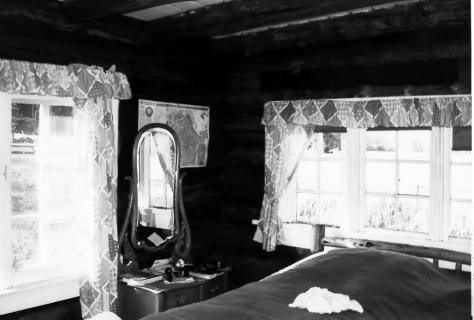

National Park PHOTOGRAPHER: Glacier National Park MAA M DATE: 9/25/83 VIEW: SW Corner LOCATION OF NEGATIVE: Rocky Mountain Regional Office, National Park Service, Denver, CO PHOTO #: 1



NAME: Tent #2, Belly River Ranger Station Historic District LOCATION: Glacier National Park MRA MT PHOTOGRAPHER: Glacier National Park DATE: 9/25/83 VIEW: SW Corner LOCATION OF NEGATIVE: Rocky Mountain Regional Office, National Park Service, Denver, CO PHOTO #: 2



NAME: Tent #1 Belly River RS Historic District LOCATION: Glacier National Park MA, MT PHOTOGRAPHER: Glacier National Park DATE: 9/25/83 VIEW: SW Corner LOCATION OF NEGATIVE: Rocky Mountain Regional Office, National Park Service, Denver, CO PHOTO #: 2







Belly River Ranger Station HS 188 Belly Ruler BSHD Glacurco, NT. Glacur NP Pholo # Z



Belly River Ranger Station HS 188 Belly River RSHD Glacoer CO., MT, Gleccer NP Photo #3



Belly River Ranger Station

## HS 188 Belly River RBHD Glasser Co., MT, Glacuer NP Photo #4













## HS 491 Belly Rever RSHD Glacer 60, MT, Glacer NP





Pit Toilet

## HS 491 Bully River 18HD Charler Co., MT, Blacker NP Pholo#8