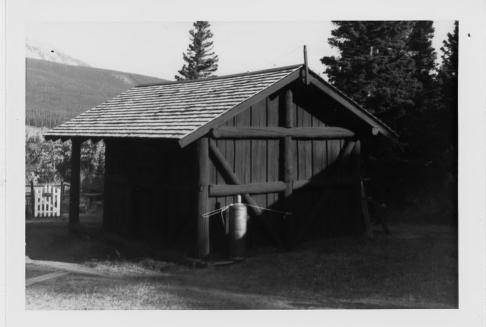

NAME: Woodshed (LCS-490), Belly River Ranger Station. Historic District LOCATION: Glacier National Park MRA MA PHOTOGRAPHER: Glacier National Park DATE: 9/25/83 VIEW: SW Corner LOCATION OF NEGATIVE: Rocky Mountain Regional Office, National Park Service, Denver, CO PHOTO #: 1

NAME: Woodshed (LCS-490) Belly River Ranger Station, Historic District LOCATION: Glacier National Park PHOTOGRAPHER: Glacier National Parkment Met DATE: 9/25/83 VIEW: NE Corner LOCATION OF NEGATIVE: Rocky Mountain Regional Office, National Park Service, Denver, CO PHOTO #: 2