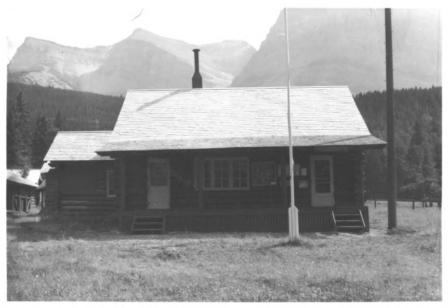

NAME: Ranger Station Cabin--Belly River Ranger Station Historic District LOCATION: Glacier National Park, MT Alp A. PHOTOGRAPHER: Dave Shea DATE OF PHOTOGRAPH: August 1975 LOCATION OF NEGATIVE: Rocky Mountain Regional Office, National Park Service, Denver, CO PHOTO NUMBER: 1

NAME: Ranger Station (LCS-188), Bellv River Ranger Station, Historic District LOCATION: Glacier National Park MRA.MT PHOTOGRAPHER: Glacier National Park DATE: 9/25/83 VIEW: SW Corner LOCATION OF NEGATIVE: Rocky Mountain Regional Office, National Park Service, Denver, CO **PHOTO:** 1