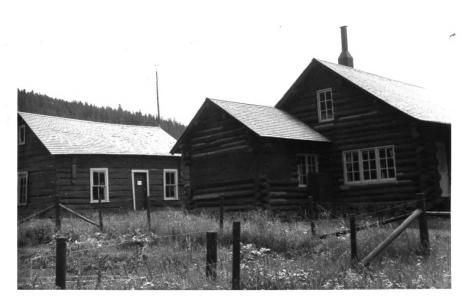

NAME: Fire Cache--Belly River Ranger Station Historic District LOCATION: Glacier National Park, MT PHOTOGRAPHER: Dave Shea DATE OF PHOTOGRAPH: August 1975 LOCATION OF NEGATIVE: Rocky Mountain Regional Office, National Park Service, Denver, CO PHOTO NUMBER: 4