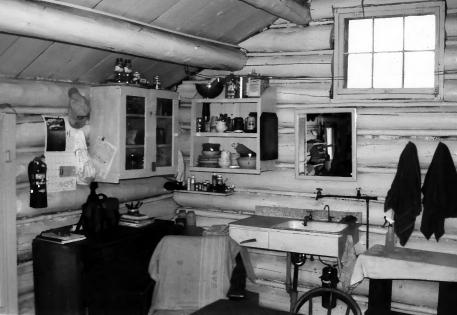

NAME: Ranger Station Cabin--Belly River Ranger Station Historic District LOCATION: Glacier National Park, MT Alp A. PHOTOGRAPHER: Dave Shea DATE OF PHOTOGRAPH: August 1975 LOCATION OF NEGATIVE: Rocky Mountain Regional Office, National Park Service, Denver, CO PHOTO NUMBER: 1

NAME: Ranger Station (LCS-188), Bellv River Ranger Station, Historic District LOCATION: Glacier National Park MRA.MT PHOTOGRAPHER: Glacier National Park DATE: 9/25/83 VIEW: SW Corner LOCATION OF NEGATIVE: Rocky Mountain Regional Office, National Park Service, Denver, CO **PHOTO:** 1