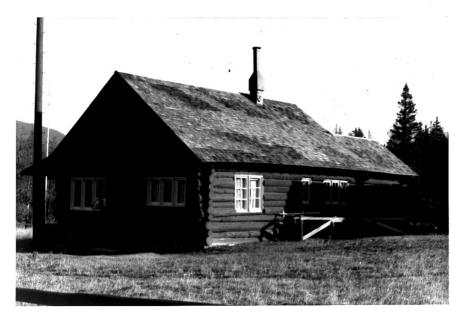

NAME: Barn and Residence--Belly River Ranger Station Historic District LOCATION: Glacier National Park, MT PHOTOGRAPHER: Dave Shea DATE OF PHOTOGRAPH: August 1975 LOCATION OF NEGATIVE: Rocky Mountain Regional Office, National Park Service, Denver, CO PHOTO NUMBER: 2