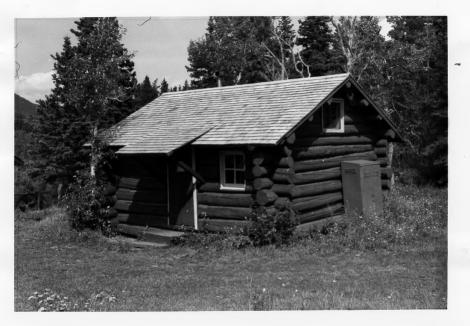

NAME: Trail Cabin (LCS-492), Belly River Ranger Station, Historic District LOCATION: Glacier National Park, MT PHOTOGRAPHER: Glacier National Park MUANT DATE: 9/25/83 VIEW: SW Corner LOCATION OF NEGATIVE: Rocky Mountain Regional Office, National Park Service, Denver, CO PHOTO #: 1

NAME: Trail Quarters--Belly River Ranger Station Historic District MRA LOCATION: Glacier National Park, MT PHOTOGRAPHER: Dave Shea DATE OF PHOTOGRAPH: August 1975 LOCATION OF NEGATIVE: Rocky Mountain Regional Office, National Park Service, Denver, CO PHOTO NUMBER: 4