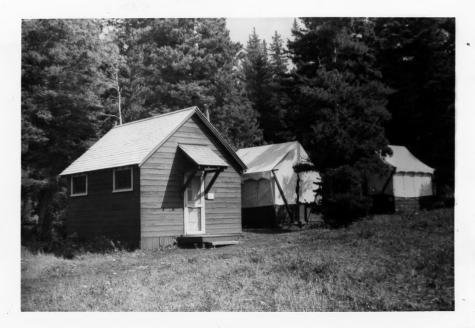

NAME: Tent #2, Belly River Ranger Station Historic District LOCATION: Glacier National Park MRA MT PHOTOGRAPHER: Glacier National Park DATE: 9/25/83 VIEW: SW Corner LOCATION OF NEGATIVE: Rocky Mountain Regional Office, National Park Service, Denver, CO PHOTO #: 2

NAME: Tent #1 Belly River RS Historic District LOCATION: Glacier National Park MA, MT PHOTOGRAPHER: Glacier National Park DATE: 9/25/83 VIEW: SW Corner LOCATION OF NEGATIVE: Rocky Mountain Regional Office, National Park Service, Denver, CO PHOTO #: 2