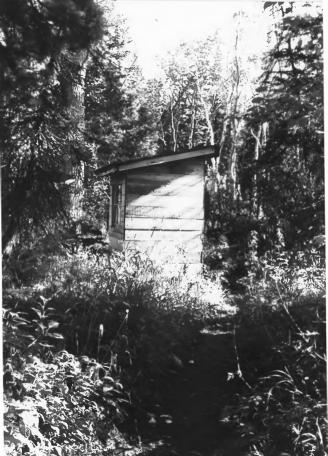

NAME: Woodshed (LCS-490), Belly River Ranger Station. Historic District LOCATION: Glacier National Park MRA MA PHOTOGRAPHER: Glacier National Park DATE: 9/25/83 VIEW: SW Corner LOCATION OF NEGATIVE: Rocky Mountain Regional Office, National Park Service, Denver, CO PHOTO #: 1

NAME: Woodshed (LCS-490) Belly River Ranger Station, Historic District LOCATION: Glacier National Park PHOTOGRAPHER: Glacier National Parkment Met DATE: 9/25/83 VIEW: NE Corner LOCATION OF NEGATIVE: Rocky Mountain Regional Office, National Park Service, Denver, CO PHOTO #: 2