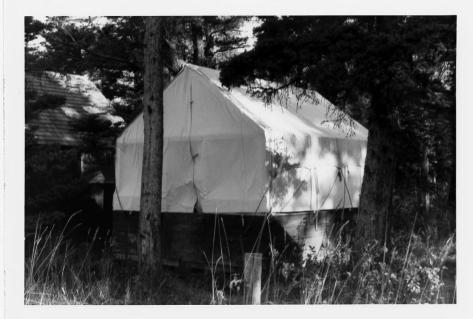

NAME: Tent #2, Belly River Ranger Station Historic District LOCATION: Glacier National Park MRA MT PHOTOGRAPHER: Glacier National Park DATE: 9/25/83 VIEW: SW Corner LOCATION OF NEGATIVE: Rocky Mountain Regional Office, National Park Service, Denver, CO PHOTO #: 2

NAME: Tent #1 Belly River RS Historic District LOCATION: Glacier National Park MA, MT PHOTOGRAPHER: Glacier National Park DATE: 9/25/83 VIEW: SW Corner LOCATION OF NEGATIVE: Rocky Mountain Regional Office, National Park Service, Denver, CO PHOTO #: 2