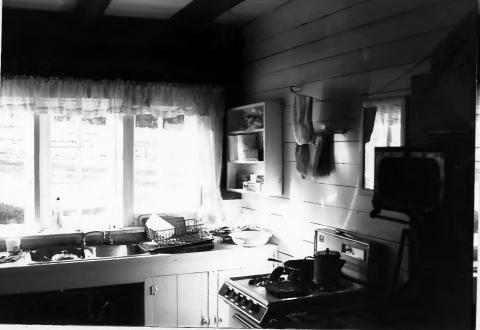

NAME: Ranger Station Cabin--Belly River Ranger Station Historic District LOCATION: Glacier National Park, MT Alp A. PHOTOGRAPHER: Dave Shea DATE OF PHOTOGRAPH: August 1975 LOCATION OF NEGATIVE: Rocky Mountain Regional Office, National Park Service, Denver, CO PHOTO NUMBER: 1

NAME: Ranger Station (LCS-188), Bellv River Ranger Station, Historic District LOCATION: Glacier National Park MRA.MT PHOTOGRAPHER: Glacier National Park DATE: 9/25/83 VIEW: SW Corner LOCATION OF NEGATIVE: Rocky Mountain Regional Office, National Park Service, Denver, CO **PHOTO:** 1