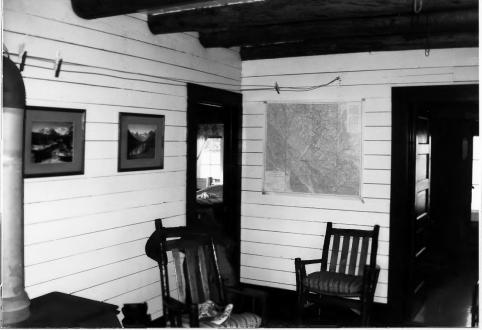

NAME: Ranger Station Cabin--Belly River Ranger Station Historic District LOCATION: Glacier National Park, MT Alp A. PHOTOGRAPHER: Dave Shea DATE OF PHOTOGRAPH: August 1975 LOCATION OF NEGATIVE: Rocky Mountain Regional Office, National Park Service, Denver, CO PHOTO NUMBER: 1