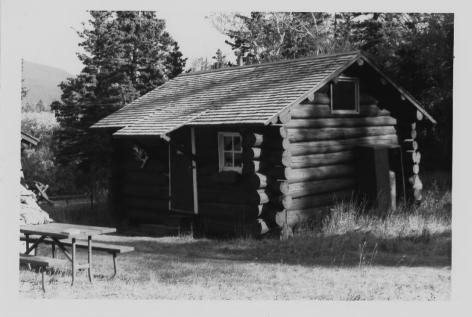

NAME: Ranger Station Cabin--Belly River Ranger Station Historic District LOCATION: Glacier National Park, MT Alp A. PHOTOGRAPHER: Dave Shea DATE OF PHOTOGRAPH: August 1975 LOCATION OF NEGATIVE: Rocky Mountain Regional Office, National Park Service, Denver, CO PHOTO NUMBER: 1

NAME: Ranger Station (LCS-188), Bellv River Ranger Station, Historic District LOCATION: Glacier National Park MRA.MT PHOTOGRAPHER: Glacier National Park DATE: 9/25/83 VIEW: SW Corner LOCATION OF NEGATIVE: Rocky Mountain Regional Office, National Park Service, Denver, CO **PHOTO:** 1