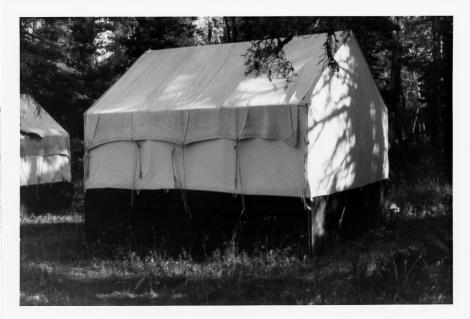

NAME: Tent #2, Belly River Ranger Station Historic District LOCATION: Glacier National Park MRA MT PHOTOGRAPHER: Glacier National Park DATE: 9/25/83 VIEW: SW Corner LOCATION OF NEGATIVE: Rocky Mountain Regional Office, National Park Service, Denver, CO PHOTO #: 2

NAME: Tent #1 Belly River RS Historic District LOCATION: Glacier National Park MA, MT PHOTOGRAPHER: Glacier National Park DATE: 9/25/83 VIEW: SW Corner LOCATION OF NEGATIVE: Rocky Mountain Regional Office, National Park Service, Denver, CO PHOTO #: 2