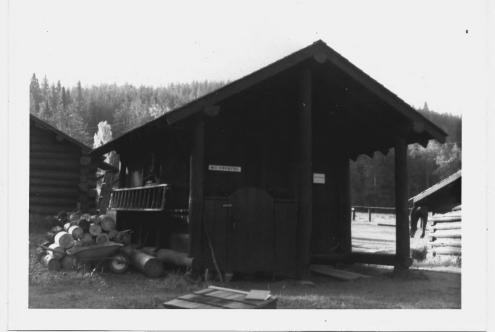

NAME: Fire Cache--Belly River Ranger Station Historic District LOCATION: Glacier National Park, MT PHOTOGRAPHER: Dave Shea DATE OF PHOTOGRAPH: August 1975 LOCATION OF NEGATIVE: Rocky Mountain Regional Office, National Park Service, Denver, CO PHOTO NUMBER: 4