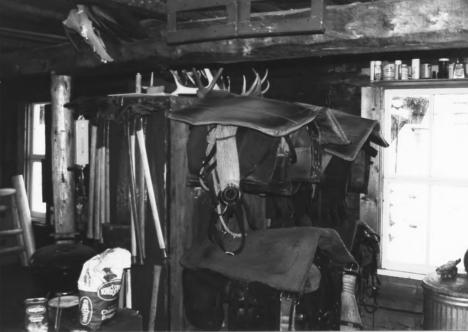

NAME: Barn and Residence--Belly River Ranger Station Historic District LOCATION: Glacier National Park, MT PHOTOGRAPHER: Dave Shea DATE OF PHOTOGRAPH: August 1975 LOCATION OF NEGATIVE: Rocky Mountain Regional Office, National Park Service, Denver, CO PHOTO NUMBER: 2