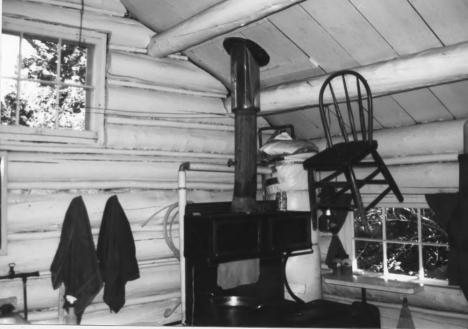

NAME: Ranger Station Cabin--Belly River Ranger Station Historic District LOCATION: Glacier National Park, MT Alp A. PHOTOGRAPHER: Dave Shea DATE OF PHOTOGRAPH: August 1975 LOCATION OF NEGATIVE: Rocky Mountain Regional Office, National Park Service, Denver, CO PHOTO NUMBER: 1

NAME: Ranger Station (LCS-188), Bellv River Ranger Station, Historic District LOCATION: Glacier National Park MRA.MT PHOTOGRAPHER: Glacier National Park DATE: 9/25/83 VIEW: SW Corner LOCATION OF NEGATIVE: Rocky Mountain Regional Office, National Park Service, Denver, CO **PHOTO:** 1