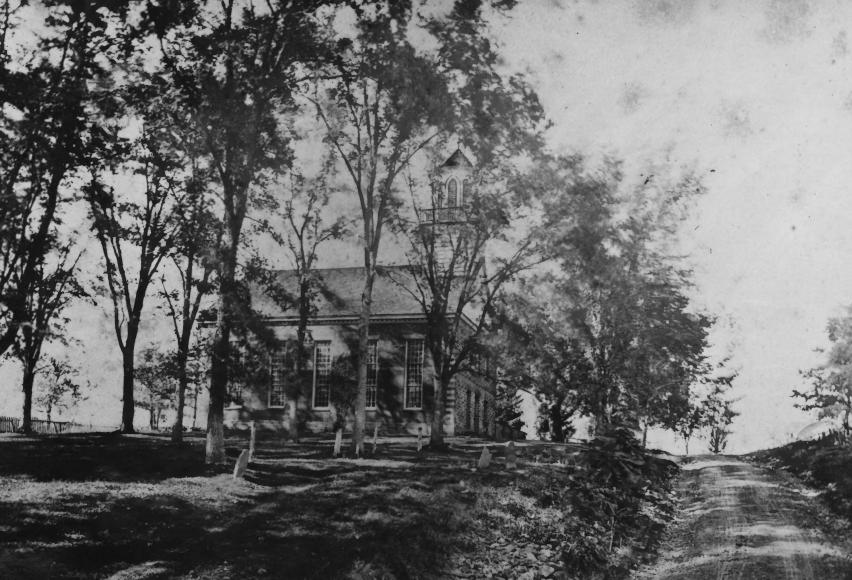

| arma Number | 70.4      | . 29.0001                                                                   |              |
|-------------|-----------|-----------------------------------------------------------------------------|--------------|
| NPS Number  | 1 1       | 1 + 1 (                                                                     |              |
| Title: MS   | Pre       | shyterian Congre-                                                           |              |
| C-D         | _ `       |                                                                             |              |
| gae         | <u>un</u> | of Conn. Farms. # 3                                                         |              |
| - VII.      |           | N. J.                                                                       |              |
| Loc.        | CLIVI.    |                                                                             |              |
|             |           | UNITED STATES DEPARTMENT OF THE INTERIOR  NATIONAL PARK SERVICE  New Jersey |              |
|             |           | NATIONAL REGISTER OF HISTORIC PLACES                                        |              |
| No.         |           | Union                                                                       |              |
|             |           | PROPERTY PHOTOGRAPH FORM # FOR NPS USE ONLY                                 |              |
|             | S         | / Trans all enteres - attach to of enclose With anotographi                 | ATE          |
|             | z         | 1. NAME                                                                     | 13/7         |
|             | 0         |                                                                             |              |
|             | _         | AND/OR HISTORIC: Connecticut Farms Church                                   |              |
| •           | -         | 2. LOCATION                                                                 |              |
|             | U         | STREET AND NUMBER:                                                          |              |
|             | <b>-</b>  | Stuyvesant Avenue at Chestmut Street                                        |              |
|             | ~         | CITY OR TOWN:                                                               |              |
|             | - 3       | Union                                                                       |              |
|             | <b>—</b>  | \\\ \\\ \\\\\\\\\\\\\\\\\\\\\\\\\\\\\\                                      | 0DE<br>039   |
|             | ~         | 3. PHOTO REFERENCE                                                          | 777          |
|             | Z         | PHOTO CREDIT: Curtis Hoelle, Photographer (Technifinish Studie)             |              |
|             | _         | DATE OF PHOTO: October 25, 1969 reproduction of 1880 photograph             |              |
|             | ш         | NEGATIVE FILED AT:                                                          |              |
|             | ш         | Above's office - 262 West First Street, Roselle, New Jersey                 | ************ |
|             | S         | 4. IDENTIFICATION                                                           |              |
|             |           |                                                                             |              |
|             |           | An October 25, 1969 reproduction of an early photograph, dating             |              |
|             |           | approximately 1880. Front and South exposure, from bottom of                |              |
|             |           | hill on South, looking North.                                               |              |
|             |           |                                                                             |              |