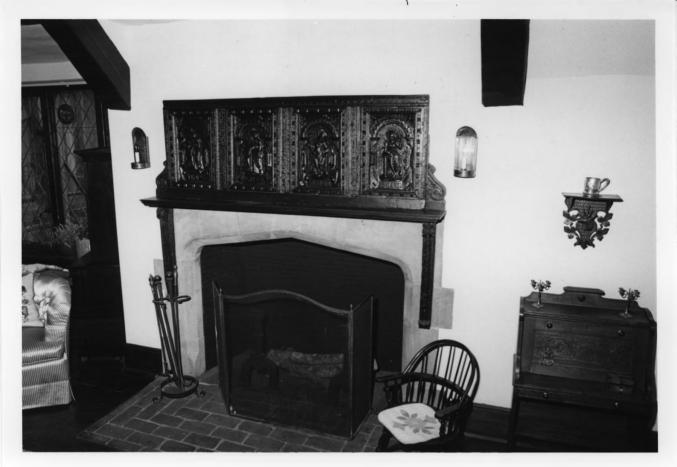

Overmantle in living room, facing north
21 of 26: MAY 27 1980 MAR 24 1980

ROBERT M. CARRIER HOUSE
642 South Willett St., Memphis, Shelby County
Tennessee

PHOTOGRAPHER: John Parish
DATE: October 2, 1979
NEGATIVE: City of Memphis, Division of
Housing and Community Development
South wall of library, facing south