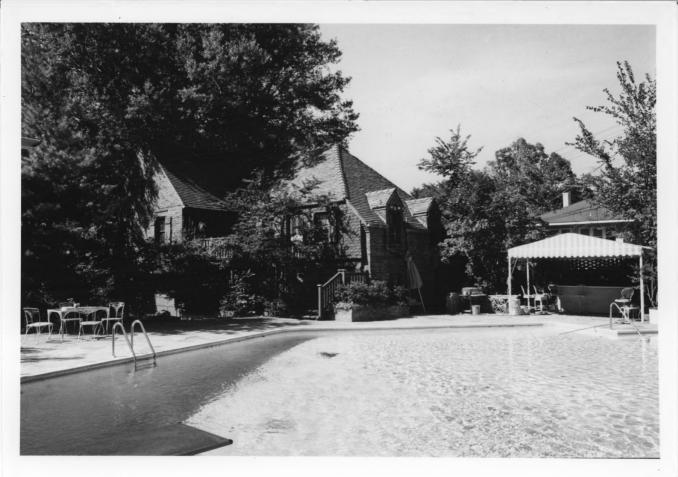

South elevation of carriage house and pool, facing northwest

MAY 2 7 1980 MAR 2 4 1980.

```
ROBERT M. CARRIER HOUSE
642 South Willett St., Memphis, Shelby County
                                Tennessee
PHOTOGRAPHER: John Parish
                              MAY 27 1980
DATE: October 2, 1979
NEGATIVE: City of Memphis, Division of
```