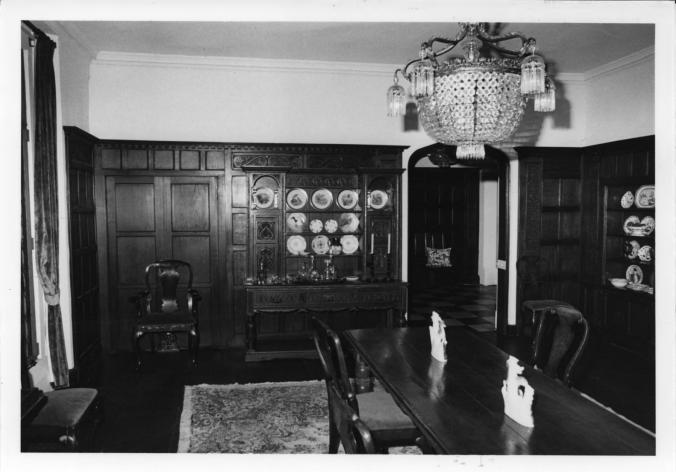

Housing and Community Development

West wall of dining room, facing west

23 of \_26

MAR 2 4 1980

ROBERT M. CARRIER HOUSE 642 South Willett St., Memphis, Shelby County Tennessee

PHOTOGRAPHER: John Parish DATE: October 2, 1979 NEGATIVE: City of Memphis, Division of

Housing and Community Development South wall of dining room, facing south MAY 27 1980 24 of 26

ROBERT M. CARRIER HOUSE 642 South Willett St., Memphis, Shelby County Tennessee

PHOTOGRAPHER: John Parish DATE: October 2, 1979 NEGATIVE: City of Memphis, Division of Housing and Community Development Stairway on west side of house, facing north MAY 27 1980 MAR 2 4 1980