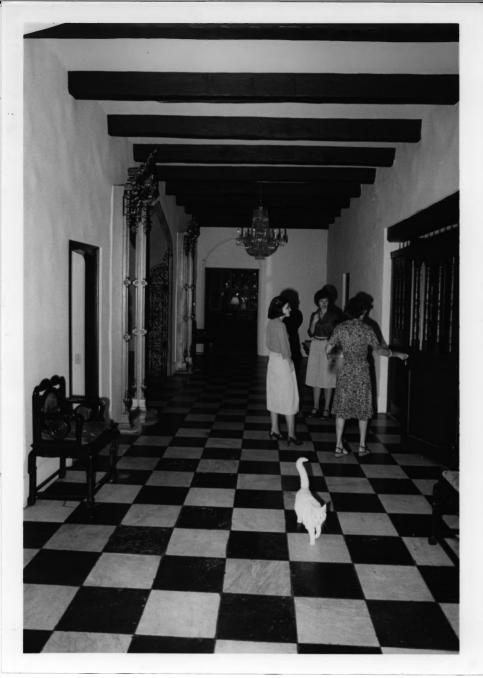

Entrance hall, facing north

MAR 2 4 1980

```
642 South Willett St., Memphis, Shelby County
                                Tennessee
PHOTOGRAPHER: John Parish
DATE: October 2, 1979
NEGATIVE: City of Memphis, Division of
           Housing and Community Development
West end of living room, facing west
```