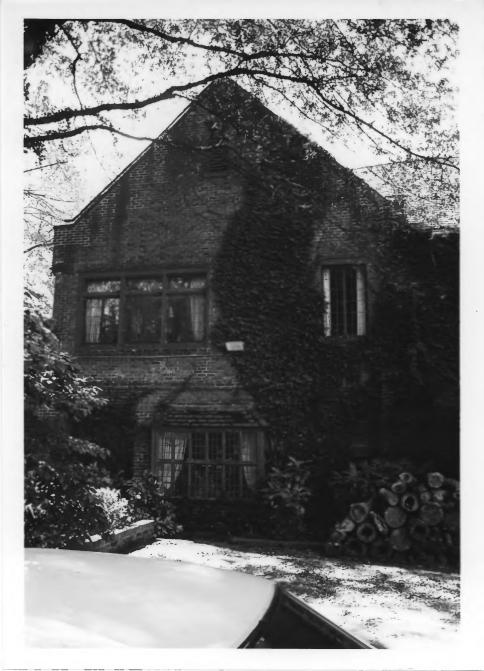

South gable wing of east elevation, facing west MAY 27 1980

4 of 26

```
ROBERT M. CARRIER HOUSE
642 South Willett St., Memphis, Shelby County
Tennessee
PHOTOGRAPHER: John Parish
DATE: October 2, 1979
```