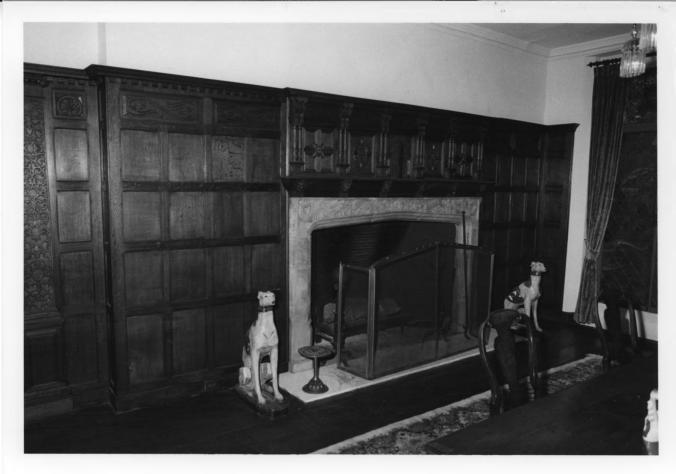

Housing and Community Development South wall of dining room, facing south MAY 27 1980 24 of 26

ROBERT M. CARRIER HOUSE 642 South Willett St., Memphis, Shelby County Tennessee

PHOTOGRAPHER: John Parish DATE: October 2, 1979 NEGATIVE: City of Memphis, Division of Housing and Community Development Stairway on west side of house, facing north MAY 27 1980 MAR 2 4 1980