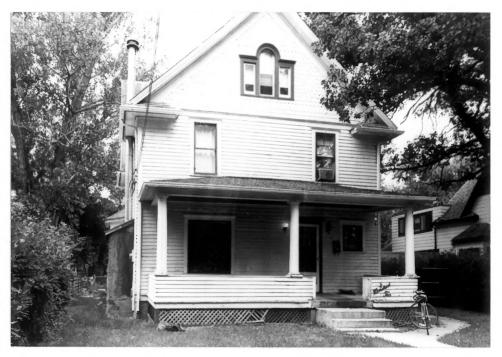

Greek Orthodox Church
Eastwood Park Historic District
Minot, North Dakota
Photographer: Mary McCormick

Date: July 1985
Negs at SHPO, NO.DAK. Hist. Soc.

View to: East Photo #: 6 SITS #: 32WD 701

Dunnell House Eastwood Park Historic District Minot, North Dakota

Photographer: Mary McCormick Date: July 1985

Negs at SHPO, NO.DAK. Hist. Soc. View to: East Photo #: 7 SITS #: 32WD 731

Bader House Eastwood Park Historic District Minot, North Dakota Photographer: Mary McCormick Date: July 1985 Negs at SHPO, NO.DAK. Hist. Soc.