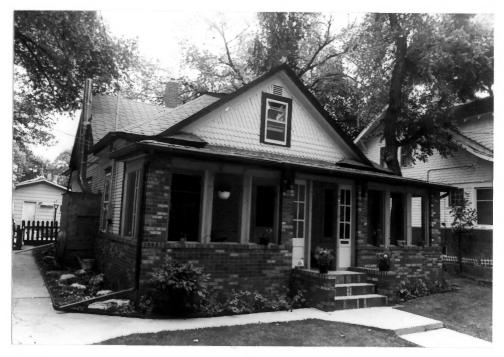

Photographer: Mary McCormick Date: July 1985 Negs at SHPO, NO.DAK. Hist. Soc. View to: East

Photo #: 12 SITS #: 32WD 779

100 Block of 7th St. SE Eastwood Park Historic District Minot, North Dakota Photographer: Fred Quivik Date: August, 1985 Negs at SHPO, NO.DAK. Hist. Soc.