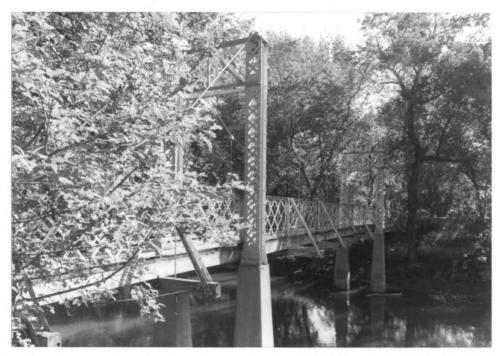

9th Street Bridge Eastwood Park Historic District Minot, North Dakota Photographer: Mary McCormick

Date: July 1985
Negs at SHPO, NO.DAK. Hist. Soc.
View to: East
Photo #: 3 SITS #: 32WD968

Roosevelt Park Pedestrian Bridge Eastwood Park Historic District Minot North Dakota Photographer: Mary McCormick Date: July 1985

Negs at SHPO, NO.DAK. Hist. Soc. View to: NE SITS #: 32WD 970 Photo #: 4

```
Minot Hebrew Temple
Eastwood Park Historic District
Minot. North Dakota
Photographer: Mary McCormick
Date: July 1985
Negs at SHPO, NO.DAK. Hist. Soc.
View to: N
               SITS #: 32WD 426
Photo #: 5
```