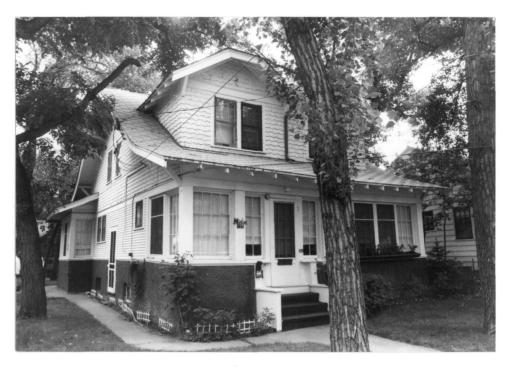

SITS #: 32WD 710

View to: East Photo #: 8

Sorsky House
Eastwood Park Historic District
Minot, North Dakota
Photographer: Mary McCormick
Date: July 1985

Photographer: Mary McCormick
Date: July 1985
Negs at SHPO, NO.DAK. Hist. Soc.
View to: East
Photo #: 9 SITS #: 32WD 722