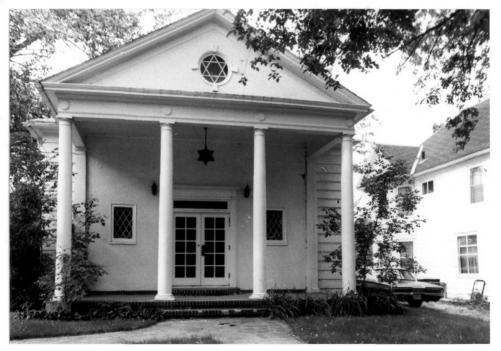

Negs at SHPO, NO.DAK. Hist. Soc. View to: NE SITS #: 32WD 970 Photo #: 4

```
Minot Hebrew Temple
Eastwood Park Historic District
Minot. North Dakota
Photographer: Mary McCormick
Date: July 1985
Negs at SHPO, NO.DAK. Hist. Soc.
View to: N
               SITS #: 32WD 426
Photo #: 5
```