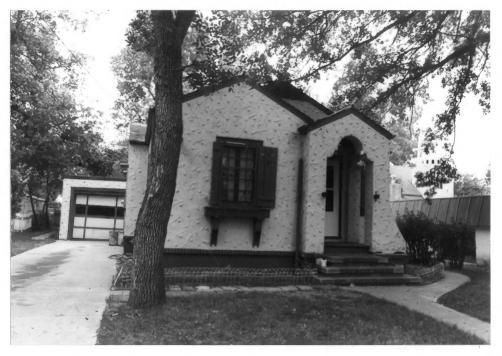

Banks House Eastwood Park Historic District Minot, North Dakota

Photographer: Mary McCormick Date: July 1985 View to:

Negs at SHPO, NO.DAK. Hist. Soc. East Photo #: 11 SITS #: 32WD 707

#117 Eastwood Park Historic District Minot, North Dakota