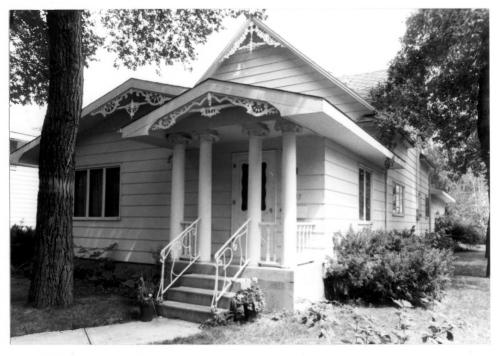

Photographer: Mary McCormick Date: July 1985 Negs at SHPO, NO.DAK. Hist. Soc. View to: East

Photo #: 12 SITS #: 32WD 779

100 Block of 7th St. SE Eastwood Park Historic District Minot, North Dakota Photographer: Fred Quivik Date: August, 1985 Negs at SHPO, NO.DAK. Hist. Soc.