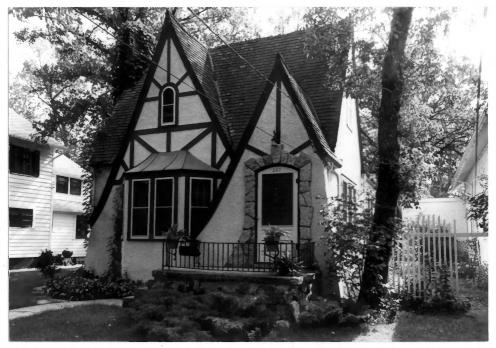

Negs at SHPO, NO.DAK. Hist. Soc. View to: NE SITS #: 32WD 970 Photo #: 4

```
Minot Hebrew Temple
Eastwood Park Historic District
Minot. North Dakota
Photographer: Mary McCormick
Date: July 1985
Negs at SHPO, NO.DAK. Hist. Soc.
View to: N
               SITS #: 32WD 426
Photo #: 5
```