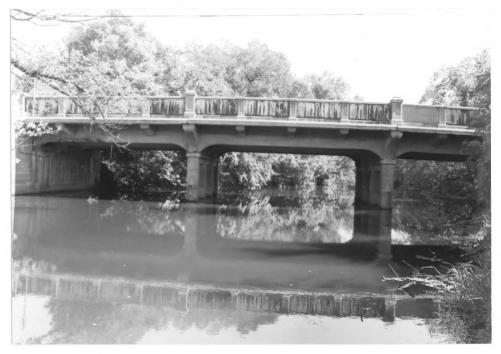

9th Street Bridge Eastwood Park Historic District Minot, North Dakota Photographer: Mary McCormick

Date: July 1985
Negs at SHPO, NO.DAK. Hist. Soc.
View to: East
Photo #: 3 SITS #: 32WD968

Roosevelt Park Pedestrian Bridge Eastwood Park Historic District Minot North Dakota Photographer: Mary McCormick Date: July 1985