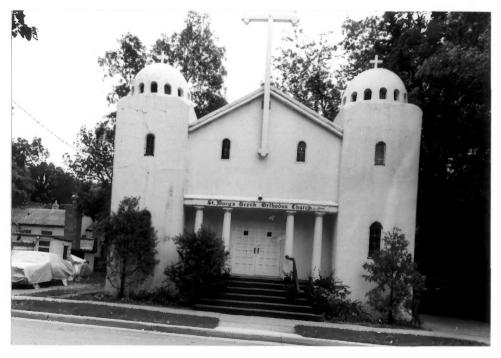

Greek Orthodox Church
Eastwood Park Historic District
Minot, North Dakota
Photographer: Mary McCormick

Date: July 1985
Negs at SHPO, NO.DAK. Hist. Soc.

View to: East Photo #: 6 SITS #: 32WD 701

Dunnell House Eastwood Park Historic District Minot, North Dakota