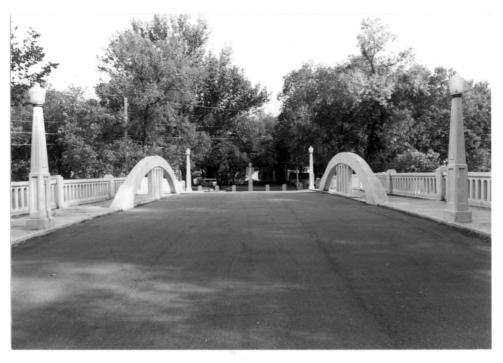

6th ST. Bridge, Concrete False Arch Eastwood Park Historic District Minot North Dakota Photographer: Mary McCormick Date: July 1985 Negs at SHPO, NO.DAK. Hist. Soc.

Photo #: 1 SITS #: 32WD12

View to: SE

6th Street Bridge, Concrete False Arch Eastwood Park Historic District Minot, North Dakota Photographer: Mary McCormick Date: July 1985

Negs at SHPO, NO.DAK. Hist. Soc. View to: NE Photo #: 2 SITS #: 32WD12