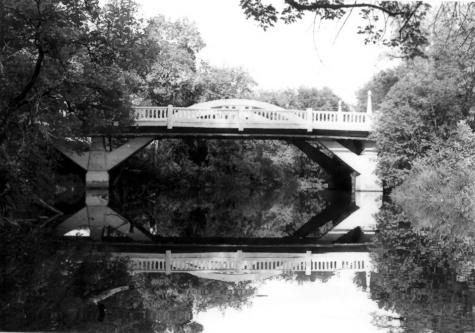

9th Street Bridge Eastwood Park Historic District Minot, North Dakota Photographer: Mary McCormick

Date: July 1985
Negs at SHPO, NO.DAK. Hist. Soc.
View to: East
Photo #: 3 SITS #: 32WD968

Roosevelt Park Pedestrian Bridge Eastwood Park Historic District Minot North Dakota Photographer: Mary McCormick Date: July 1985