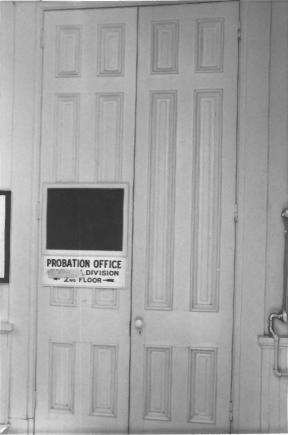

Photo by: Colorand Silypski

Old Cape May County Courthouse
Cape May County, NJ
Double doors in vestibule
Photo by Edward Filipski
1981 DEC 22 1981

Coyse May Court House, n.g.

Intrance to Courtroom from Vestibule.