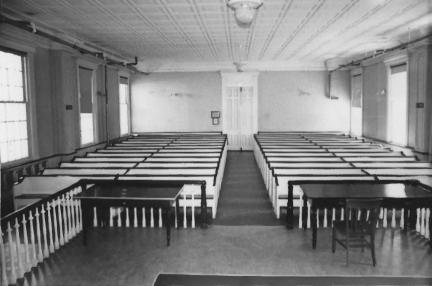

Photo by: Cohvard Filyski

Old Cape May County Courthouse
Cape May County, NJ 18 1981
Courtroom, from Judge's bench
Photo by Edward Filipski
1981 DEC 22 1981

Old Court House Blodg, 1848 Interior Ceverview Cape may Court House, n.g.