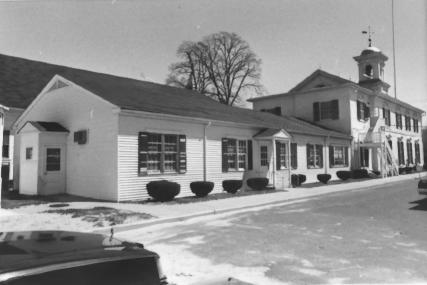

3.

4

Old Cape May County Courthouse Cape May Courthouse Cape May County, NJV 1 8 1981 Modern rear addition, camera facing east DEC 22 1981 Photo by Edward Filipski 1981

Old Court House Building 1848 and 1957 Addition in back Cope may Court House, N.g. 08218