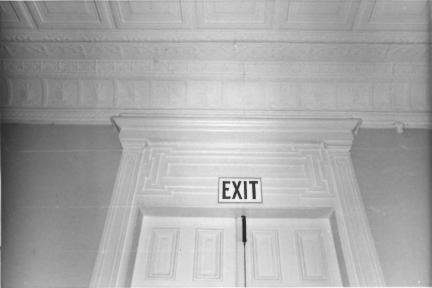

Interior Overview

Cape May Court House, n. J.

Photoby Echvand Silipaki

Old Cape May County Courthouse
Cape May Courthouse [C 22 198]
Cape May County, NJ
Interior entrance doors and
tin ceiling
Photo by Edward Filipski 1981
Cape Thay Count House Talky 1845

Cape Thay Count House, 71 9. 08210

Courtroom door; showing embassed metal certing.

Photo-by: Edward Filyski

Old Cape May County Courthouse
Cape May County, NJ 2 2 198
Cape May County, NJ 2 2 198
Behind Judge's bench
Camera facing NW
Photo by Edward Filipski 1981
Count House Bldg, 1848