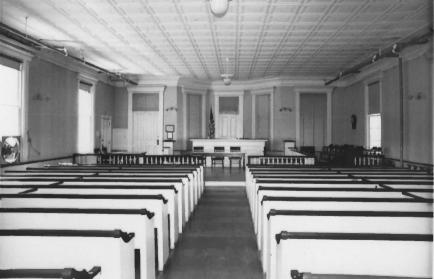

shoto by: Colward Silipski

Old Cape May County Courthouse
Cape May Courthouse
Cape May County, NJ
Courtroom Interior, camera
facing NW
NOV 18 1981
Photo by Edward Filipski 1981
Cld Lourt House Building 1848

Photo by: Cohvard Filyski

Old Cape May County Courthouse
Cape May County, NJ 18 1981
Courtroom, from Judge's bench
Photo by Edward Filipski
1981 DEC 22 1981

Old Court House Blodg, 1848 Interior Ceverview Cape may Court House, n.g.