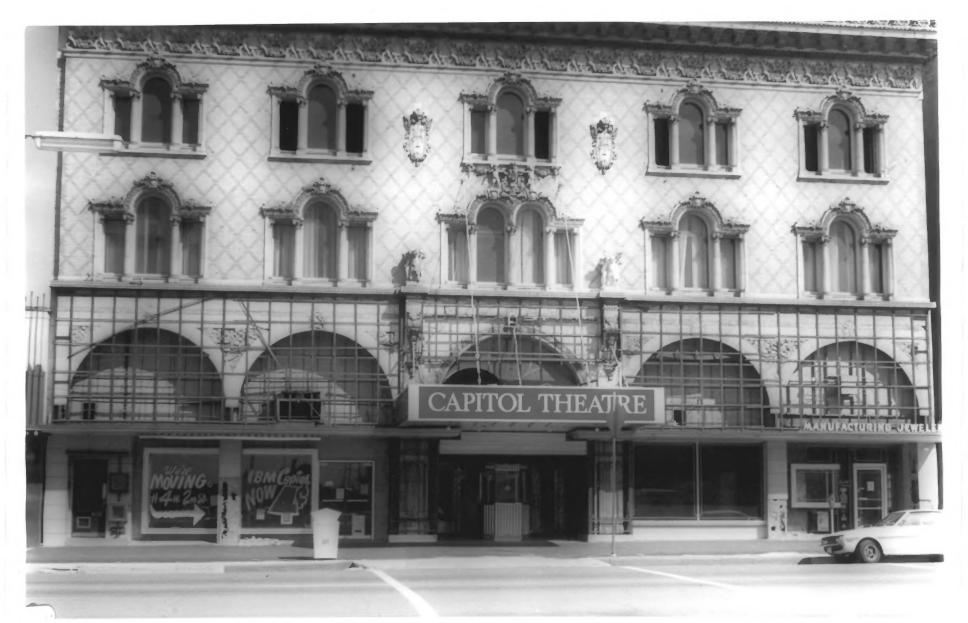

Mah

SEP 1976

Orpheum Theatre (Laptal Aleutu)
Salt Lake City, Salt Lake
County
Photographer: Harold
Carpenter, June 1976
Negative filed at Utah State
Historical Society
#1 View looking north taken
from southeast corner of
building
(The tin facade was removed
in August 1976 during the
process of restoration