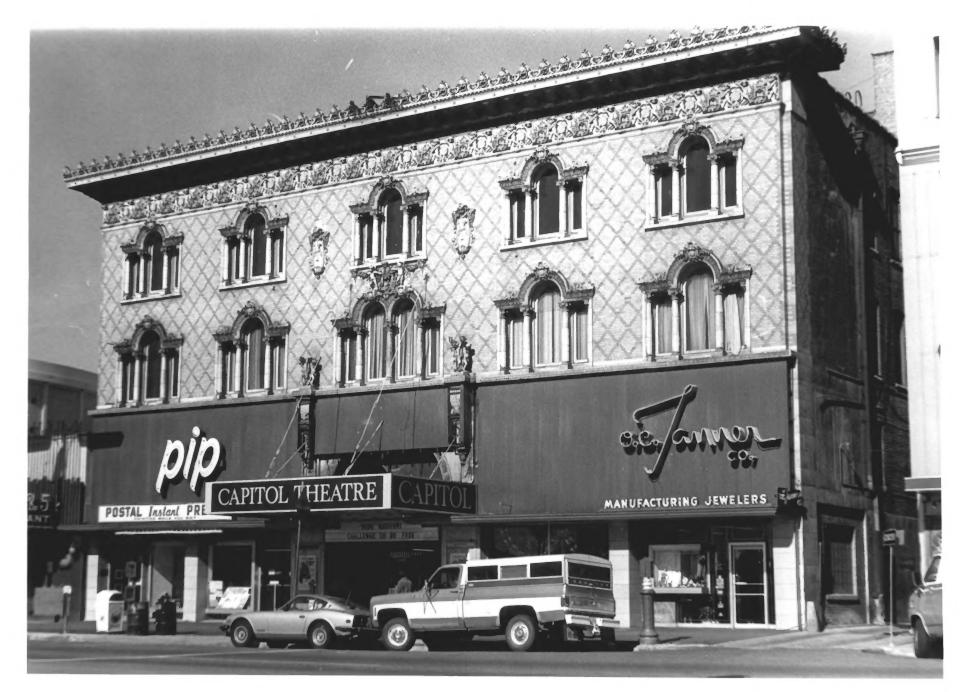

Mah

SEP 1976

Orpheum Theatre (Laptal Aleutu)
Salt Lake City, Salt Lake
County
Photographer: Harold
Carpenter, June 1976
Negative filed at Utah State
Historical Society
#1 View looking north taken
from southeast corner of
building
(The tin facade was removed
in August 1976 during the
process of restoration