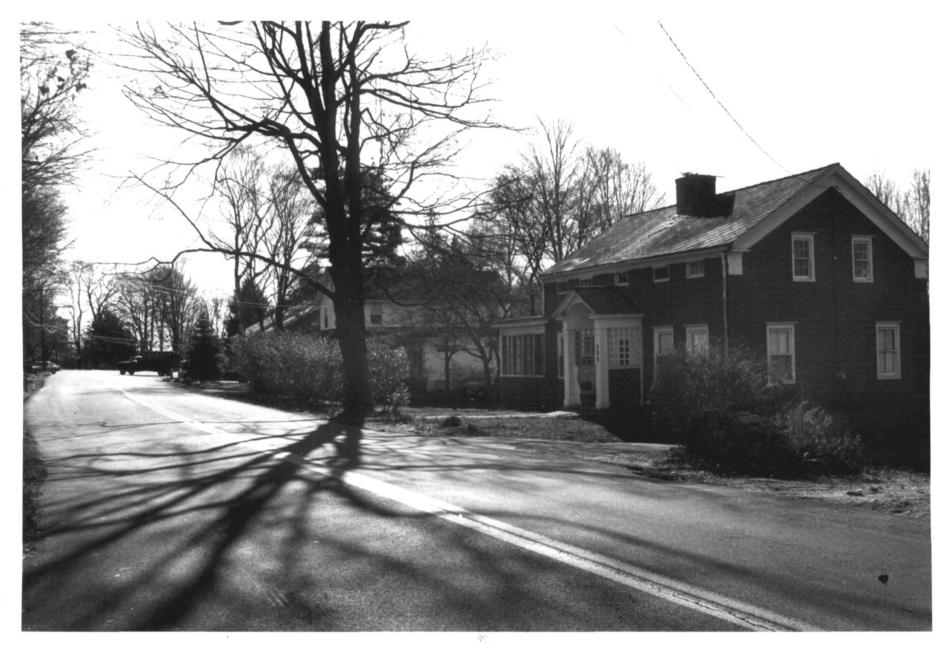

Negative on file at Connecticut Historical Commission

Photograph #6

L. McWeeney, September 1984

Photograph #7 Long Ridge Village Historic District - Stamford, CT Long Ridge Congregational Church - 455 Old Long Ridge Road, Southwest View L. McWeeney, September 1984 Negative on file at Connecticut Historical Commission