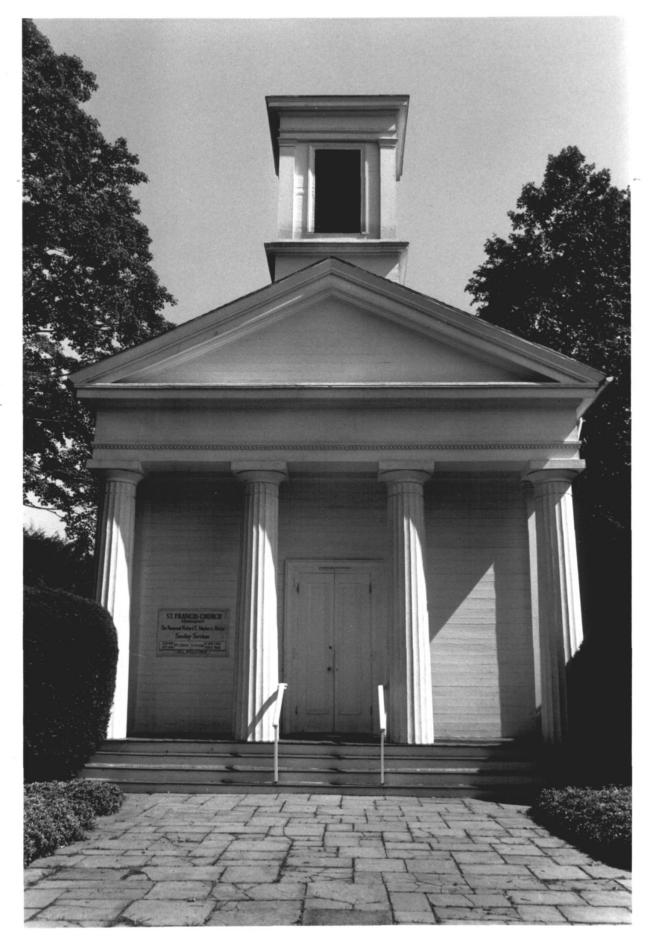

Photograph #11 Long Ridge Village Historic District - Stamford, CT St. Francis Episcopal Church, 503 Old Long Ridge Road, West View

L. McWeeney, September 1984

L. McWeeney, September 1984

Negative on file at Connecticut Historical Commission