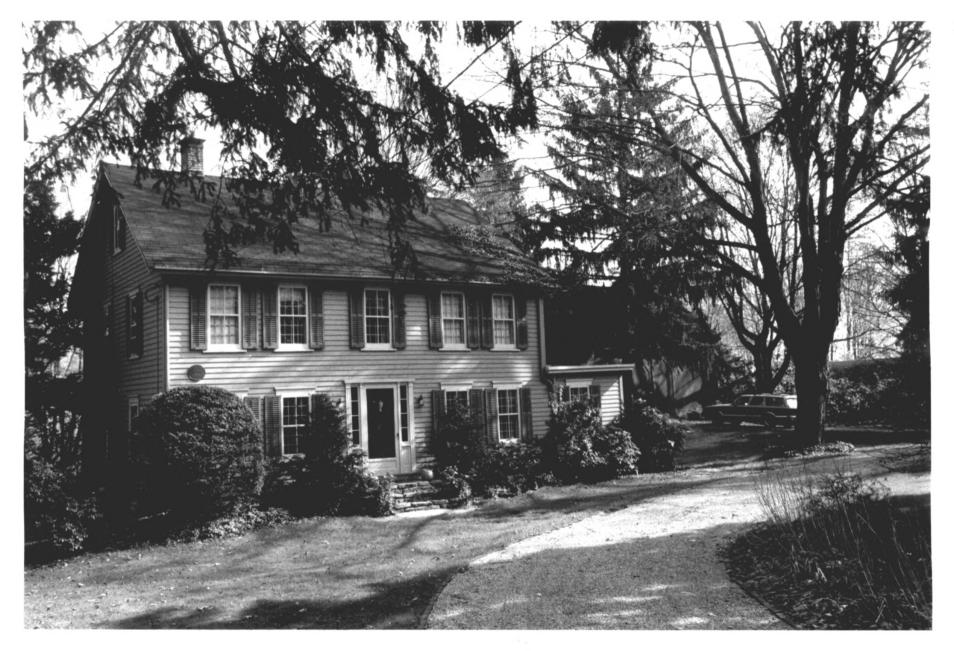

Negative on file at Connecticut Historical Commission

L. McWeeney, September 1984

Photograph #16

Long Ridge Village Historic District - Stamford, CT

Jesse Waring House, 2891 Long Ridge Road, Northwest View