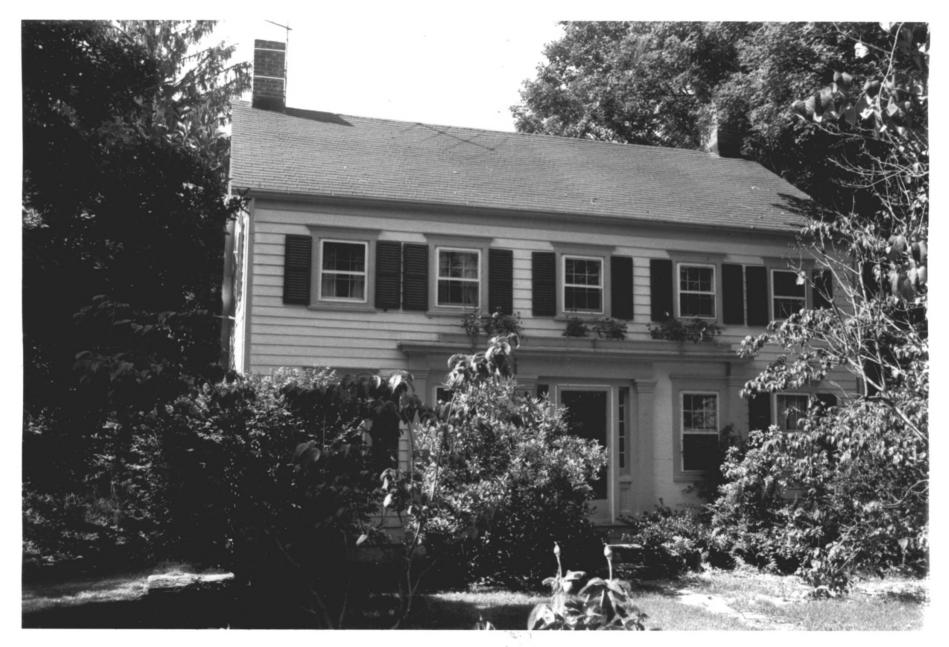

Photograph #11 Long Ridge Village Historic District - Stamford, CT St. Francis Episcopal Church, 503 Old Long Ridge Road, West View

L. McWeeney, September 1984

L. McWeeney, September 1984

Negative on file at Connecticut Historical Commission