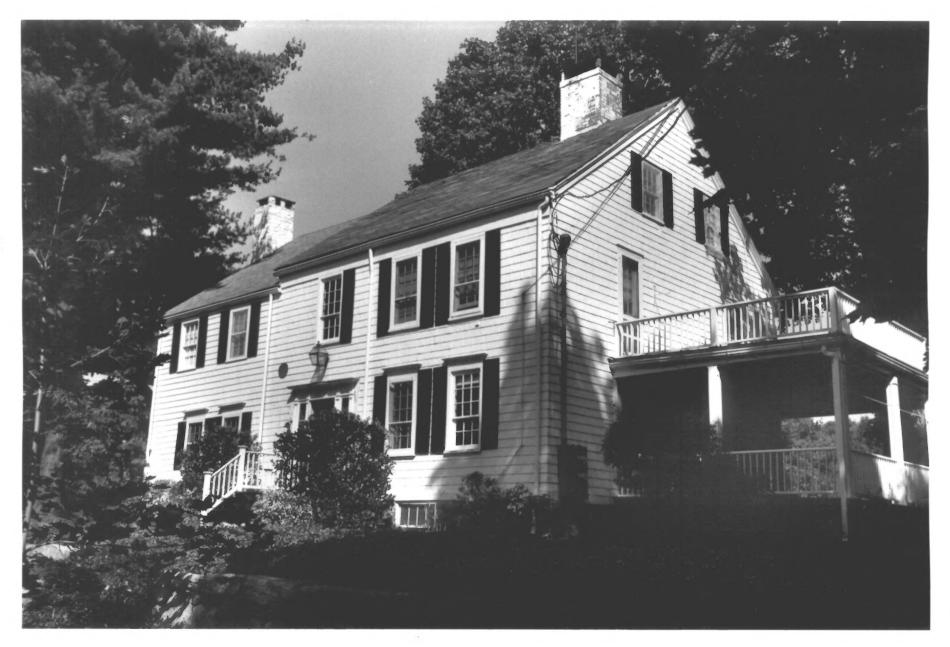

Photograph #5 Long Ridge Village Historic District - Stamford, CT Samuel Ingersol House, 405 Old Long Ridge Road, West View L. McWeeney, September 1984

Long Ridge Village Historic District, Stamford, CT Nathaniel White House - 462 Old Long Ridge Road, Southeast View