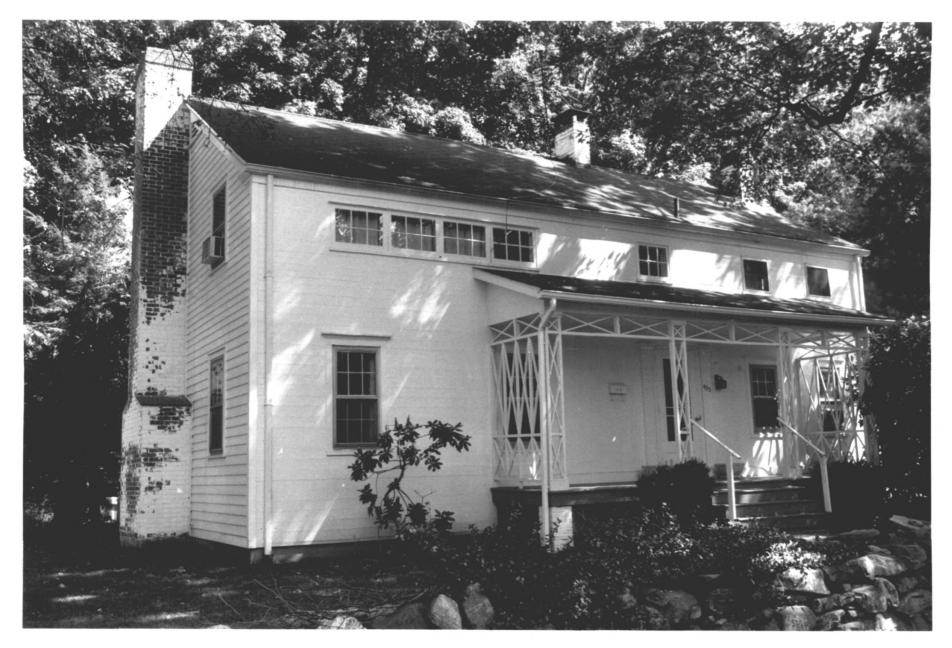

Photograph #5 Long Ridge Village Historic District - Stamford, CT Samuel Ingersol House, 405 Old Long Ridge Road, West View L. McWeeney, September 1984

Long Ridge Village Historic District, Stamford, CT Nathaniel White House - 462 Old Long Ridge Road, Southeast View