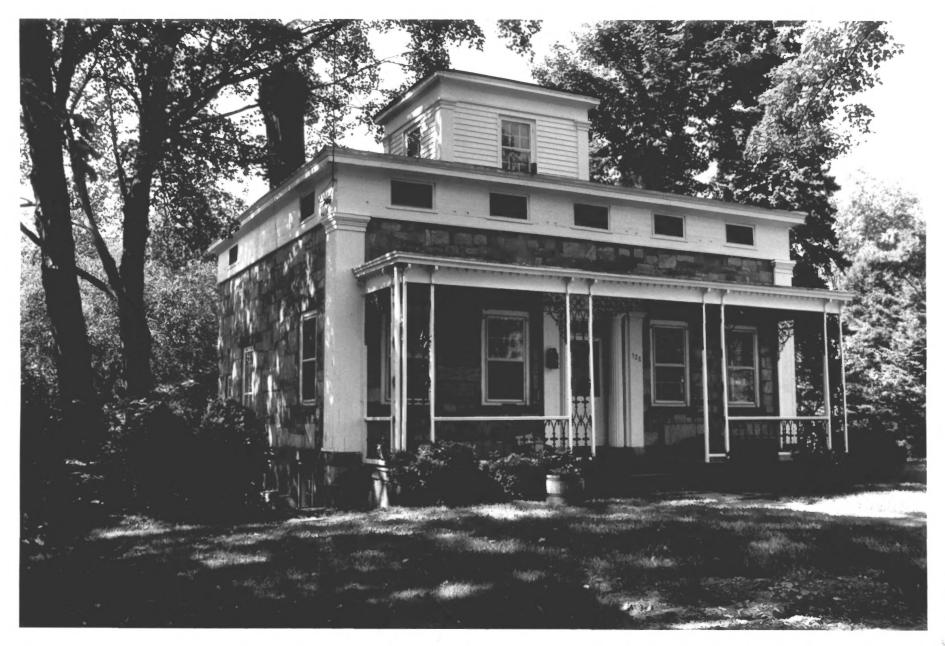

Long Ridge Village Historic District - Stamford, CT Old Shoe Factory, 555 Old Long Ridge Road, Southwest View L. McWeeney, September 1984

Photograph #14 Long Ridge Village Historic District - Stamford, CT 2874 Long Ridge Road, Northeast View L. McWeeney, September 1984 Negative on file at Connecticut Historical Commission