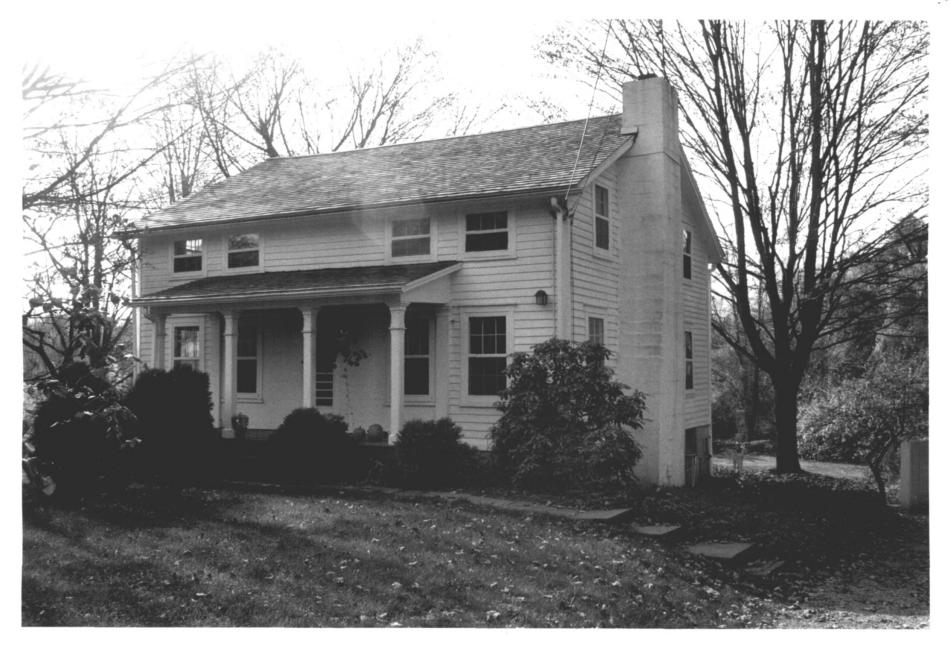

Photograph #5 Long Ridge Village Historic District - Stamford, CT Samuel Ingersol House, 405 Old Long Ridge Road, West View L. McWeeney, September 1984

Long Ridge Village Historic District, Stamford, CT Nathaniel White House - 462 Old Long Ridge Road, Southeast View