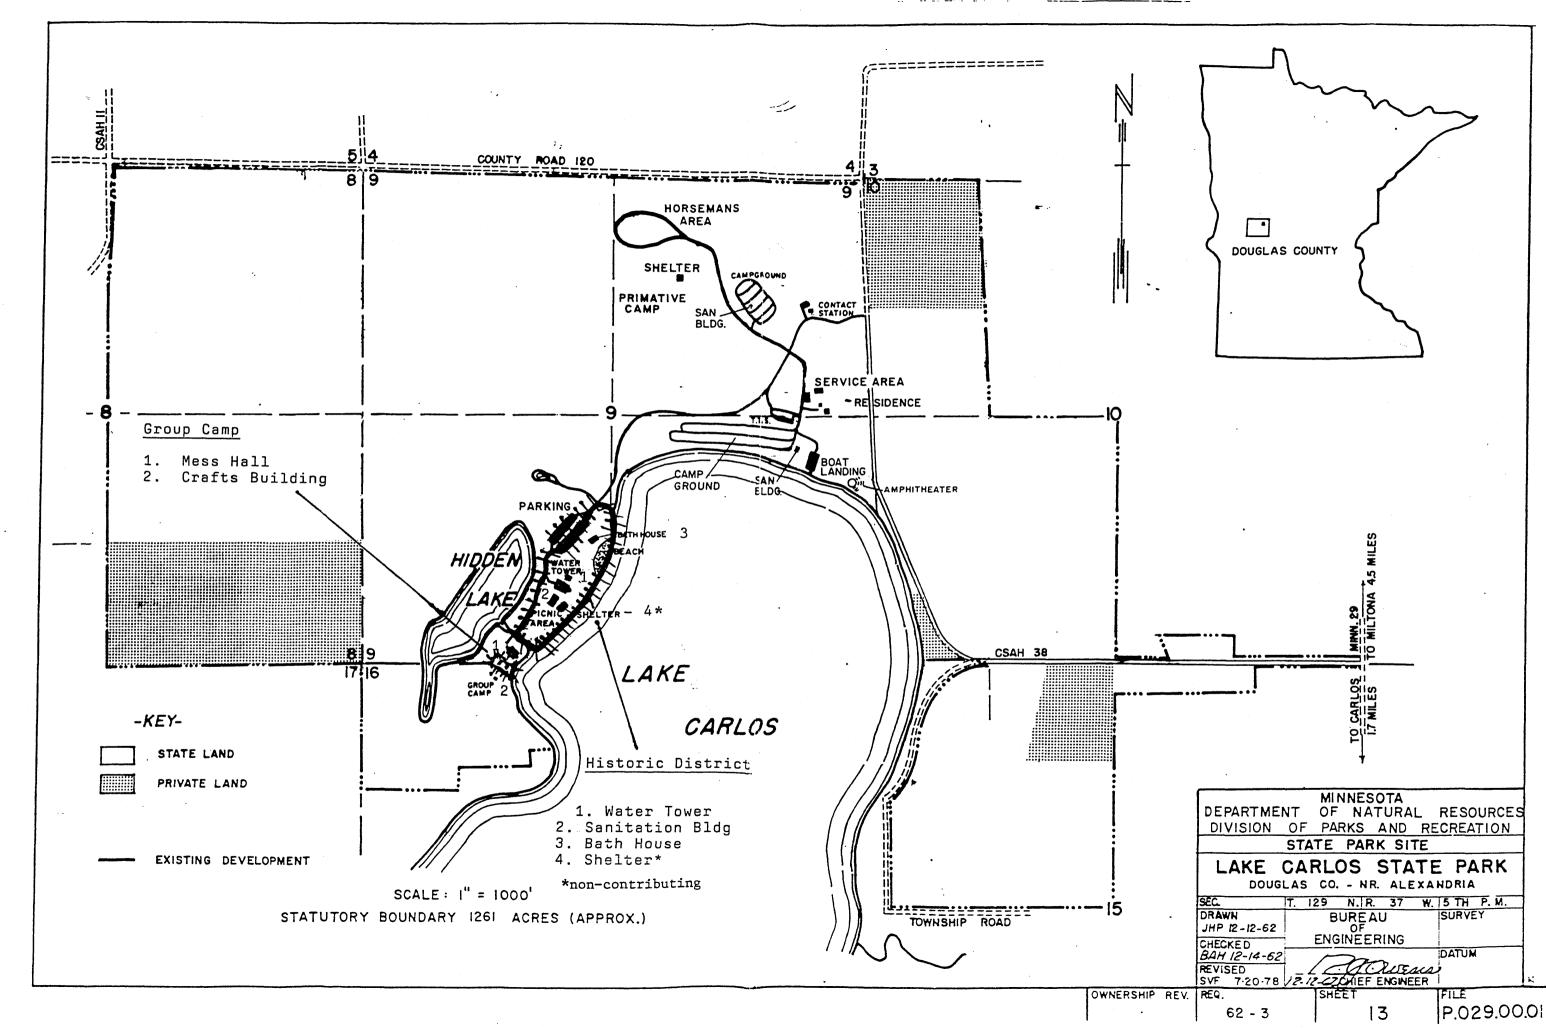

State significance of property, and justify criteria, criteria considerations, and areas and periods of significance noted above.

See Continuation Sheets

| 9. Major Bibliographicai References                                                                                                                                                                                                                                                                                                                                   |                                                                                                                                                                                      |
|-----------------------------------------------------------------------------------------------------------------------------------------------------------------------------------------------------------------------------------------------------------------------------------------------------------------------------------------------------------------------|--------------------------------------------------------------------------------------------------------------------------------------------------------------------------------------|
| Department of Natural Resources. Working<br>Buildings at Lake Carlos State Park.<br>Minnesota.<br>State of Minnesota. <u>Minnesota State Park</u><br><u>Study</u> . 1938.                                                                                                                                                                                             | Bureau of Engineering. St. Paul,                                                                                                                                                     |
|                                                                                                                                                                                                                                                                                                                                                                       |                                                                                                                                                                                      |
|                                                                                                                                                                                                                                                                                                                                                                       |                                                                                                                                                                                      |
|                                                                                                                                                                                                                                                                                                                                                                       |                                                                                                                                                                                      |
|                                                                                                                                                                                                                                                                                                                                                                       |                                                                                                                                                                                      |
|                                                                                                                                                                                                                                                                                                                                                                       |                                                                                                                                                                                      |
| •                                                                                                                                                                                                                                                                                                                                                                     | See continuation sheet                                                                                                                                                               |
| Previous documentation on file (NPS):  preliminary determination of individual listing (36 CFR 67) has been requested  previously listed in the National Register previously determined eligible by the National Register designated a National Historic Landmark recorded by Historic American Buildings Survey # recorded by Historic American Engineering Record # | Primary location of additional data:<br>State historic preservation office<br>Other State agency<br>Federal agency<br>Local government<br>University<br>Other<br>Specify repository: |
| 10. Geographical Data                                                                                                                                                                                                                                                                                                                                                 |                                                                                                                                                                                      |
| Acreage of property <u>1 Acre</u>                                                                                                                                                                                                                                                                                                                                     |                                                                                                                                                                                      |
| UTM References       [5,0]9,5]6,2,0       B         A <sup>1</sup> [1,5]       [3]1,8]2,2,0       [5,0]9,5]6,2,0       B         Zone       Easting       Northing       D         C       [1,1]       [1,1]       D                                                                                                                                                  | Zone Easting Northing                                                                                                                                                                |
|                                                                                                                                                                                                                                                                                                                                                                       | See continuation sheet                                                                                                                                                               |
| Verbal Boundary Description<br>The boundary for the Lake Carlos State Par<br>shown as the heavy, cross-hatched line on<br>"Lake Carlos State Park." The boundary i<br>southeast and the park road to the northw                                                                                                                                                       | the accompanying map entitled<br>s defined by Lake Carlos to the                                                                                                                     |
|                                                                                                                                                                                                                                                                                                                                                                       | See continuation sheet                                                                                                                                                               |
| Boundary Justification                                                                                                                                                                                                                                                                                                                                                |                                                                                                                                                                                      |
| The boundary for the Group Camp includes<br>historically associated with the property<br>integrity. The boundary defines an area<br>Works Progress Administration.                                                                                                                                                                                                    | and that maintain historic                                                                                                                                                           |

#### DESCRIPTION

The Lake Carlos State Park WPA/Rustic Style Historic Group Camp consists of two buildings located along the northwest shore of Lake Carlos and just southeast of Hidden Lake. The buildings are located at the Hidden Lake Group Camp which is just to the south of the Lake Carlos State Park Historic District. The park is situated at the north end of Lake Carlos, east of the town of Carlos and north of Alexandria. The two nominated buildings were the only structures constructed at the group camp during the period of significance. However, the camp has been expanded during the modern era although the newer buildings have been excluded from the nominated property. Architects for the park buildings were from the Central Design Office of the National Park Service and the design office within the Division of State Parks.