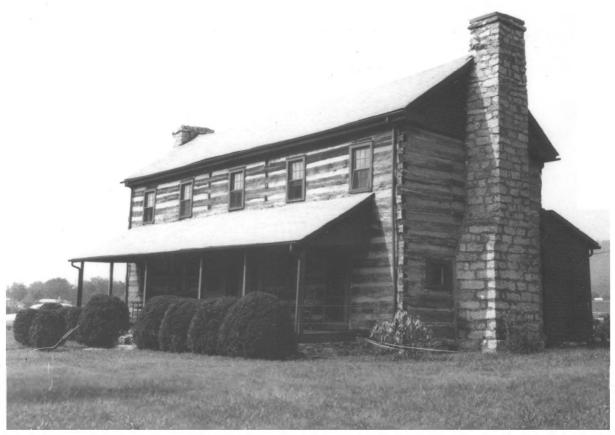

| UNITED STATES DEPARTMENT OF THE INTERIOR<br>NATIONAL PARK SERVICE<br>NATIONAL REGISTER OF HISTORIC PLACES<br>PROPERTY PHOTOGRAPH FORM |                     | TENNESSEE<br>COUNTY<br>HAMILTON<br>FOR NPS USE ONLY |                       |                                                           |  |              |       |
|---------------------------------------------------------------------------------------------------------------------------------------|---------------------|-----------------------------------------------------|-----------------------|-----------------------------------------------------------|--|--------------|-------|
|                                                                                                                                       |                     |                                                     |                       | The state of the state of the state of the                |  | ENTRY NUMBER | PATE  |
|                                                                                                                                       |                     |                                                     |                       | (Type all entries - attach to or enclose with photograph) |  | 71.3.47.0007 | 3/04H |
| I. NAME                                                                                                                               |                     |                                                     |                       |                                                           |  |              |       |
| COMMON: BROWN'S FERRY T                                                                                                               | AVERN               |                                                     |                       |                                                           |  |              |       |
| AND/OR HISTORIC:                                                                                                                      | ,                   |                                                     |                       |                                                           |  |              |       |
| 2. LOCATION                                                                                                                           | -                   |                                                     |                       |                                                           |  |              |       |
| STREET AND NUMBER:                                                                                                                    |                     |                                                     |                       |                                                           |  |              |       |
| BROWN'S FERRY ROA                                                                                                                     | ND                  |                                                     |                       |                                                           |  |              |       |
| CITY OR TOWN:                                                                                                                         |                     |                                                     |                       |                                                           |  |              |       |
| CHATTANOOGA                                                                                                                           |                     |                                                     |                       |                                                           |  |              |       |
| STATE:                                                                                                                                | CODE COUNTY:        |                                                     | CODE                  |                                                           |  |              |       |
| TENNESSEE                                                                                                                             | 047 HAI             | MILTON                                              | 065                   |                                                           |  |              |       |
| 3. PHOTO REFERENCE                                                                                                                    |                     |                                                     | A 19                  |                                                           |  |              |       |
| PHOTO CREDIT: HERBERT HAR                                                                                                             | PER                 | QL                                                  | U III                 |                                                           |  |              |       |
| DATE OF PHOTO: SEPT. 10,                                                                                                              | 1970                |                                                     | a V                   |                                                           |  |              |       |
| NEGATIVE FILED AT:                                                                                                                    |                     | 60                                                  | 14 13                 |                                                           |  |              |       |
| TENNESSEE HISTORI                                                                                                                     | CAL COMMISSION      | H Sa                                                | 1 43. 4               |                                                           |  |              |       |
| 4 IDENTIFICATION                                                                                                                      |                     |                                                     | 6 N                   |                                                           |  |              |       |
| DESCRIBE VIEW, DIRECTION, ETC.                                                                                                        | ·                   |                                                     | 1030                  |                                                           |  |              |       |
| EXTERIOR VIEW OF                                                                                                                      | THE HOUSE AS IT FAC | CES SOUTHEAST. OF                                   |                       |                                                           |  |              |       |
|                                                                                                                                       |                     |                                                     | $\otimes$ 7 $\otimes$ |                                                           |  |              |       |
|                                                                                                                                       |                     | ST                                                  | TETTE                 |                                                           |  |              |       |
|                                                                                                                                       |                     |                                                     |                       |                                                           |  |              |       |