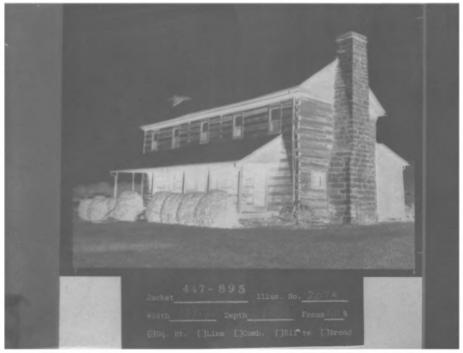

| UNITED STATES DEPARTMENT OF THE INTERIOR<br>NATIONAL PARK SERVICE<br>NATIONAL REGISTER OF HISTORIC PLACES<br>PROPERTY PHOTOGRAPH FORM |                     | TENNESSEE<br>COUNTY<br>HAMILTON<br>FOR NPS USE ONLY |                       |                                                           |  |              |       |
|---------------------------------------------------------------------------------------------------------------------------------------|---------------------|-----------------------------------------------------|-----------------------|-----------------------------------------------------------|--|--------------|-------|
|                                                                                                                                       |                     |                                                     |                       | The state of the state of the state of the                |  | ENTRY NUMBER | PATE  |
|                                                                                                                                       |                     |                                                     |                       | (Type all entries - attach to or enclose with photograph) |  | 71.3.47.0007 | 3/04H |
| I. NAME                                                                                                                               |                     |                                                     |                       |                                                           |  |              |       |
| COMMON: BROWN'S FERRY T                                                                                                               | AVERN               |                                                     |                       |                                                           |  |              |       |
| AND/OR HISTORIC:                                                                                                                      | ,                   |                                                     |                       |                                                           |  |              |       |
| 2. LOCATION                                                                                                                           | -                   |                                                     |                       |                                                           |  |              |       |
| STREET AND NUMBER:                                                                                                                    |                     |                                                     |                       |                                                           |  |              |       |
| BROWN'S FERRY ROA                                                                                                                     | ND                  |                                                     |                       |                                                           |  |              |       |
| CITY OR TOWN:                                                                                                                         |                     |                                                     |                       |                                                           |  |              |       |
| CHATTANOOGA                                                                                                                           |                     |                                                     |                       |                                                           |  |              |       |
| STATE:                                                                                                                                | CODE COUNTY:        |                                                     | CODE                  |                                                           |  |              |       |
| TENNESSEE                                                                                                                             | 047 HAI             | MILTON                                              | 065                   |                                                           |  |              |       |
| 3. PHOTO REFERENCE                                                                                                                    |                     |                                                     | A 19                  |                                                           |  |              |       |
| PHOTO CREDIT: HERBERT HAR                                                                                                             | PER                 | QL                                                  | U III                 |                                                           |  |              |       |
| DATE OF PHOTO: SEPT. 10,                                                                                                              | 1970                |                                                     | a V                   |                                                           |  |              |       |
| NEGATIVE FILED AT:                                                                                                                    |                     | 60                                                  | 14 13                 |                                                           |  |              |       |
| TENNESSEE HISTORI                                                                                                                     | CAL COMMISSION      | H Sa                                                | 1 43. 4               |                                                           |  |              |       |
| 4 IDENTIFICATION                                                                                                                      |                     |                                                     | 6 N                   |                                                           |  |              |       |
| DESCRIBE VIEW, DIRECTION, ETC.                                                                                                        | ·                   |                                                     | 1030                  |                                                           |  |              |       |
| EXTERIOR VIEW OF                                                                                                                      | THE HOUSE AS IT FAC | CES SOUTHEAST. OF                                   |                       |                                                           |  |              |       |
|                                                                                                                                       |                     |                                                     | $\otimes$ 7 $\otimes$ |                                                           |  |              |       |
|                                                                                                                                       |                     | ST                                                  | TETTE                 |                                                           |  |              |       |
|                                                                                                                                       |                     |                                                     |                       |                                                           |  |              |       |