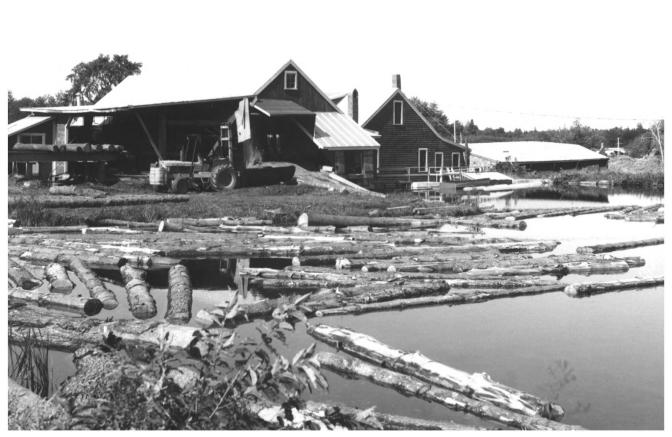

East Vassalboro Grist & Saw Mill Vassalboro, Kennebec, Maine Frank A. Beard 9/80 Me. Historic Preservation Comm. NOV 1 7 1980 JAN 2 8 1982

East Vassalboro Grist & Saw Mill Vassalboro, Kennebec, Maine Frank A. Beard 9/80 Me. Historic Preservation Comm. 1.-r. Saw & Grist Mills from SHE (2 of 4)NOV 1 1980 JAN 28 1982