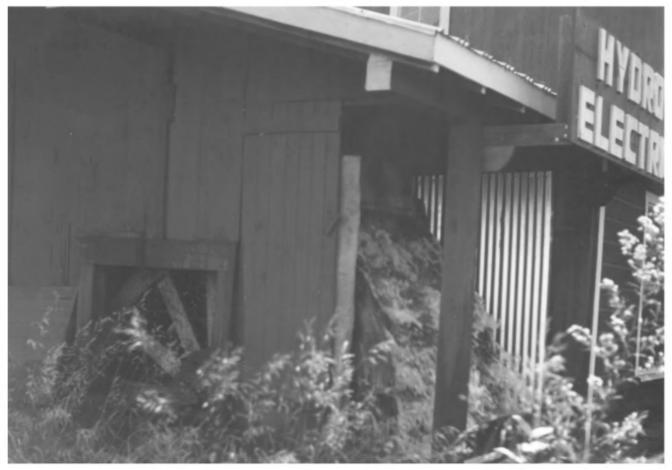

East Vassalboro Grist & Saw Mill Vassalboro, Kennebec, Maine Frank A. Beard 9/80 Me. Historic Preservation Comm. Grist Mill from NW NOV 17 1980 (3 of 4)JAN 28 1982

East Vassalboro Grist & Saw Mill Vassalboro, Kennebec, Maine Frank A. Beard 9/80 Me. Historic Preservation Comm. NOV 17 1980 Water Wheel from NW (4 of 4)JAN 28 1982