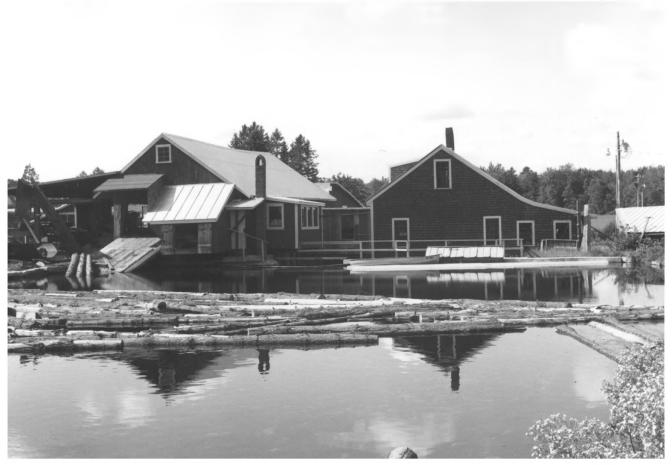

East Vassalboro Grist & Saw Mill Vassalboro, Kennebec, Maine Frank A. Beard 9/80 Me. Historic Preservation Comm. NOV 1 7 1980 JAN 2 8 1982

East Vassalboro Grist & Saw Mill Vassalboro, Kennebec, Maine Frank A. Beard 9/80 Me. Historic Preservation Comm. 1.-r. Saw & Grist Mills from SHE (2 of 4)NOV 1 1980 JAN 28 1982