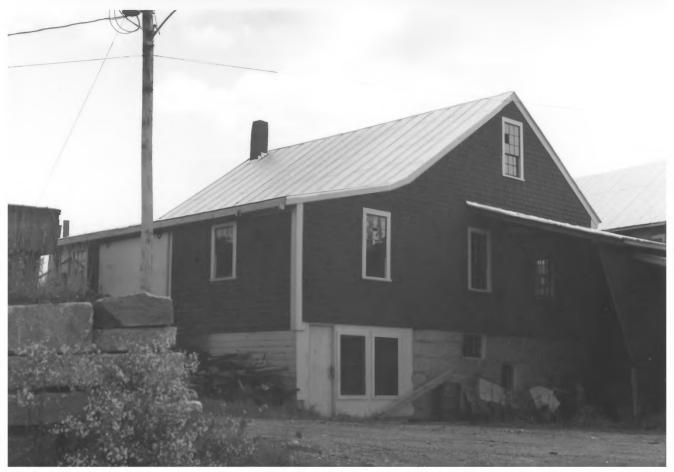

East Vassalboro Grist & Saw Mill Vassalboro, Kennebec, Maine Frank A. Beard 9/80 Me. Historic Preservation Comm. Grist Mill from NW NOV 17 1980 (3 of 4)JAN 28 1982

East Vassalboro Grist & Saw Mill Vassalboro, Kennebec, Maine Frank A. Beard 9/80 Me. Historic Preservation Comm. NOV 17 1980 Water Wheel from NW (4 of 4)JAN 28 1982