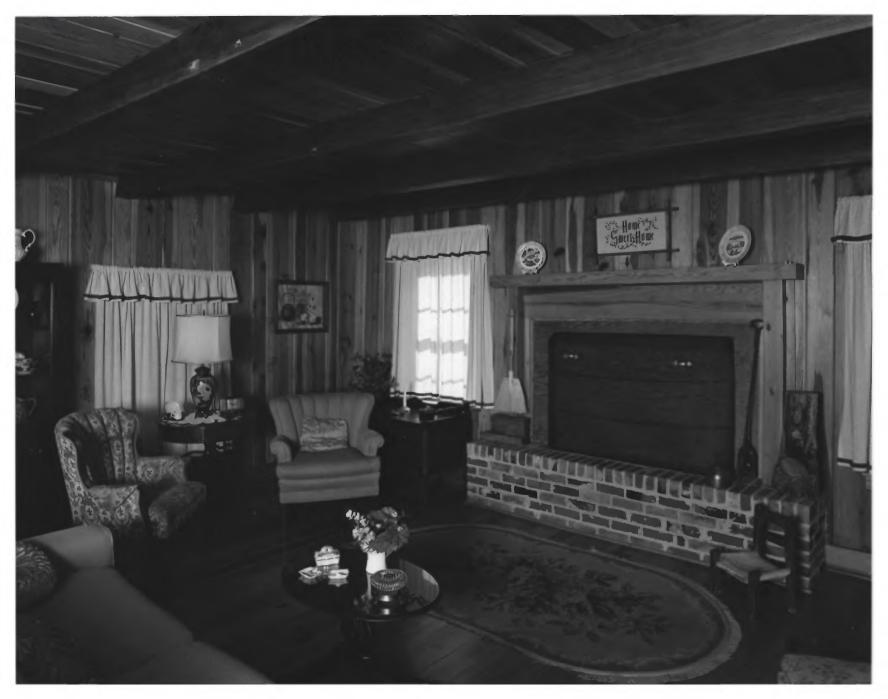

Photographer: James R. Lockhart Negatives Filed: Georgia Department of Natural Resources Date: August, 1981 Description (3 of 20): Interior of living room McLemore Log House; photographer facing northeast.