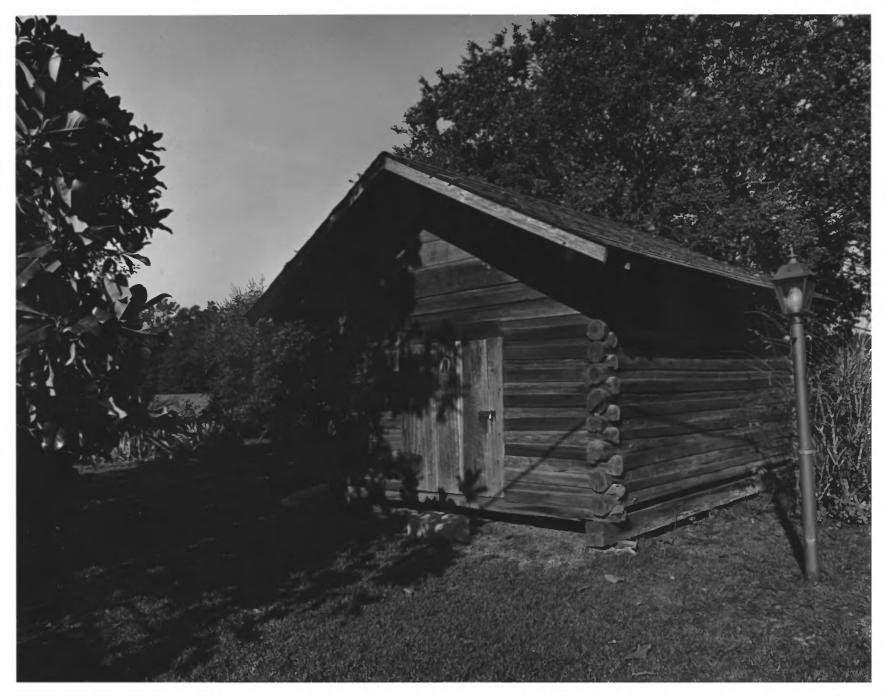

Photographer: James R. Lockhart Negatives Filed: Georgia Department of Natural Resources Date: August, 1981 Description (7 of 20): Syrup house behind McLemore Log House; photographer facing northwest.