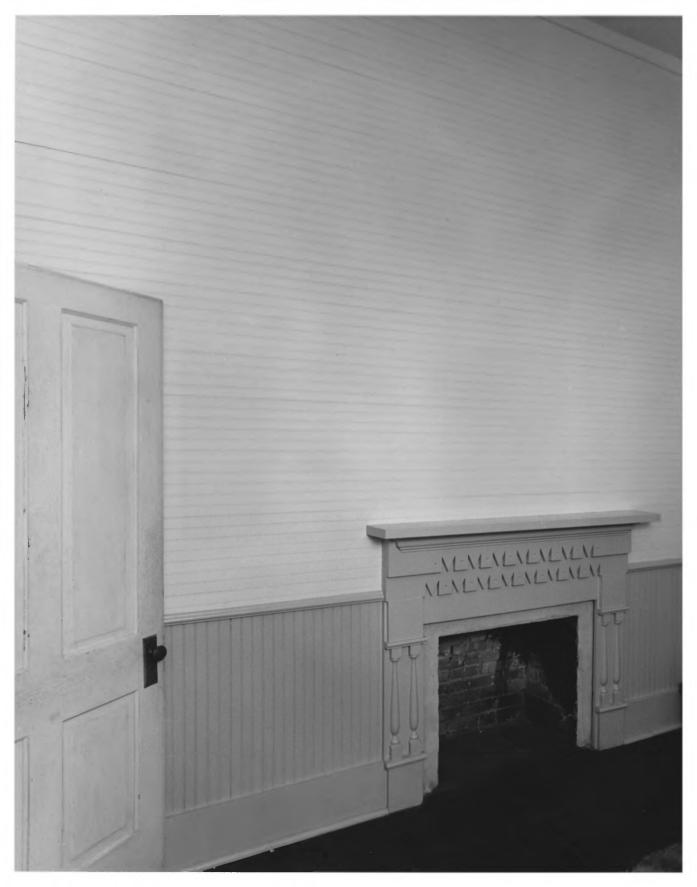

Photographer: James R. Lockhart Negatives Filed: Georgia Department of Natural Resources Date: August, 1981 Description (12 of 20): Parlor of Sharpe House; photographer facing northwest.

Photographer: James R. Lockhart Negatives Filed: Georgia Department of Natural Resources Date: August, 1981 Description (13 of 20): Southwest bedroom of Sharpe House; photographer facing : northeast.