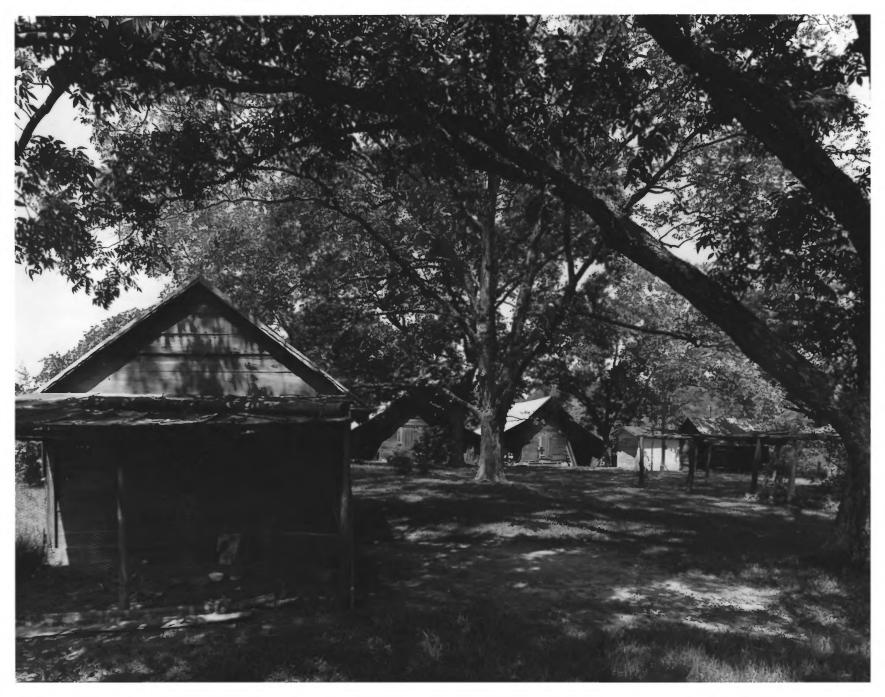

Photographer: James R. Lockhart Negatives Filed: Georgia Department of Natural Resources Date: August, 1981 Description (14 of 20): Dining room of Sharpe House; photographer facing west.

Photographer: James R. Lockhart Negatives Filed: Georgia Department of Natural Resources Date: August, 1981 Description (15 of 20): Yard to west of Sharpe House showing, from left to right, chicken house, double barn, well house and wash house; photographer facing northwest.

Photographer: James R. Lockhart Negatives Filed: Georgia Department of Natural Resources Date: August, 1981 Description (16 of 20): Commissary; photographer facing northwest.

Photographer: James R. Lockhart Negatives Filed: Georgia Department of Natural Resources Date: August, 1981 Tobacco barns; Description (17 of 20): photographer facing northwest.