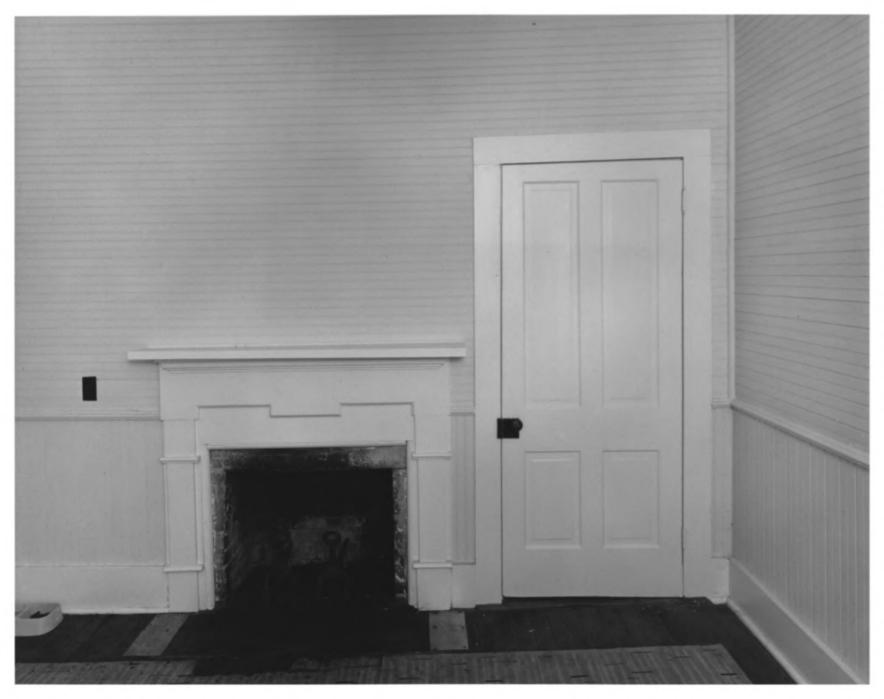

Photographer: James R. Lockhart Negatives Filed: Georgia Department of Natural Resources Date: August, 1981 Description (14 of 20): Dining room of Sharpe House; photographer facing west.

Photographer: James R. Lockhart Negatives Filed: Georgia Department of Natural Resources Date: August, 1981 Description (15 of 20): Yard to west of Sharpe House showing, from left to right, chicken house, double barn, well house and wash house; photographer facing northwest.