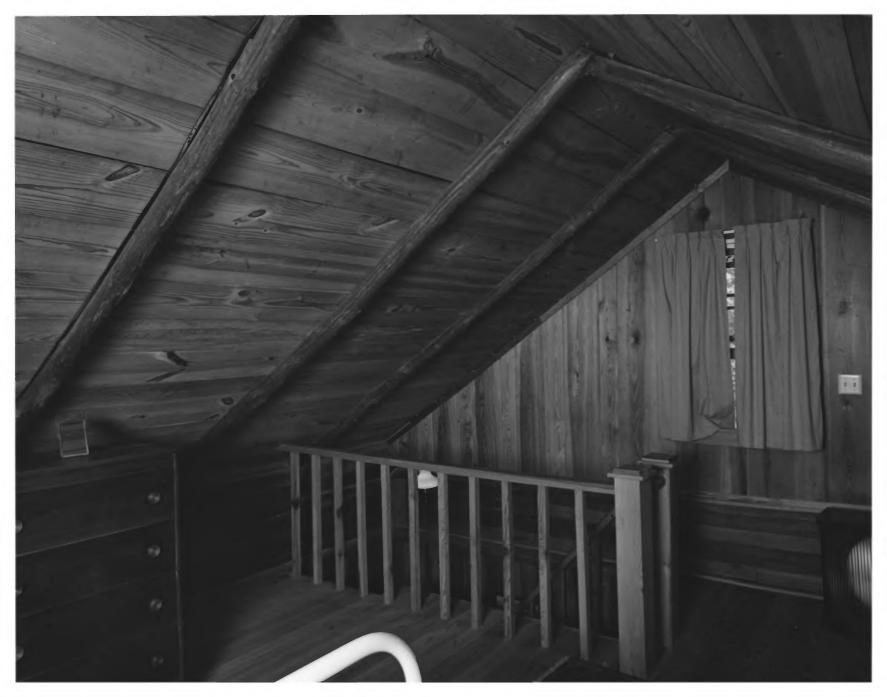

Photographer: James R. Lockhart Negatives Filed: Georgia Department of Natural Resources Date: August, 1981 Description (5 of 20): Upstairs loft, Mc-Lemore Log House; photographer facing southwest.

Photographer: James R. Lockhart Negatives Filed: Georgia Department of Natural Resources Date: August, 1981 Description (6 of 20): Kitchen building, McLemore Log House; photographer facing east.