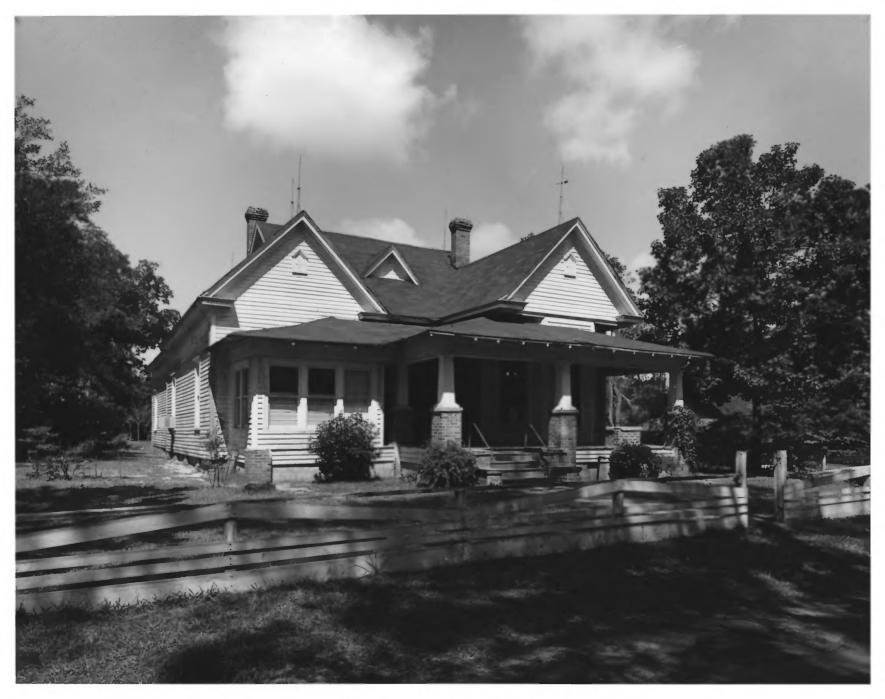

Photographer: James R. Lockhart Negatives Filed: Georgia Department of Natural Resources Date: August, 1981 Description (8 of 20): Front and south side of Sharpe House; photographer facing northwest.

Photographer: James R. Lockhart Negatives Filed: Georgia Department of Natural Resources Date: August, 1981 North side of Sharpe Description (9 of 20): North side of Si House; photographer facing southeast.