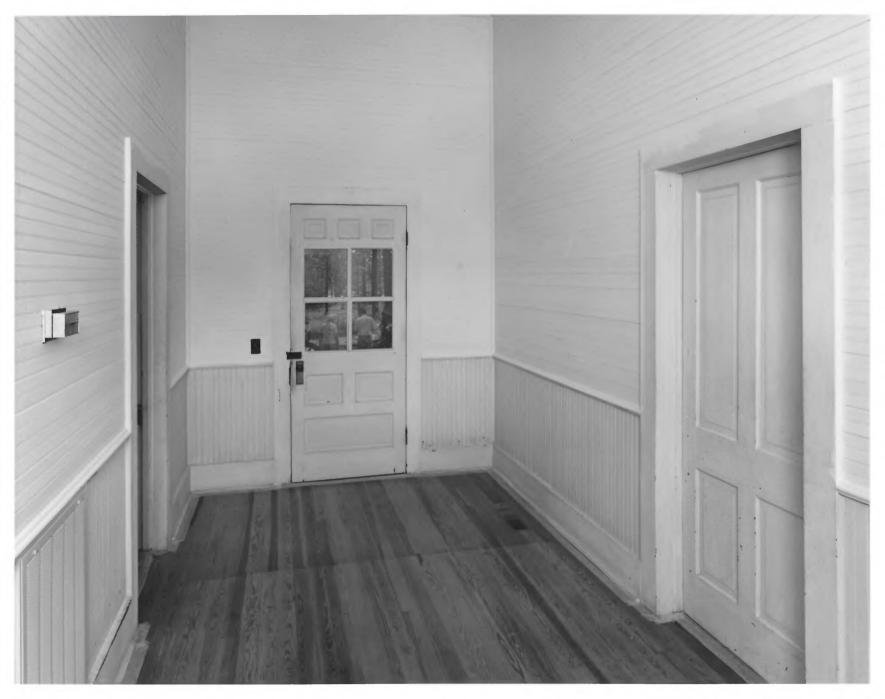

Photographer: James R. Lockhart Negatives Filed: Georgia Department of Natural Resources Date: August, 1981 Description (10 of 20): Rear of Sharpe House and smokehouse; photographer facing southeast.

Photographer: James R. Lockhart Negatives Filed: Georgia Department of Natural Resources Date: August, 1981 Description (11 of 20): Central hall of Sharpe House; photographer facing east.