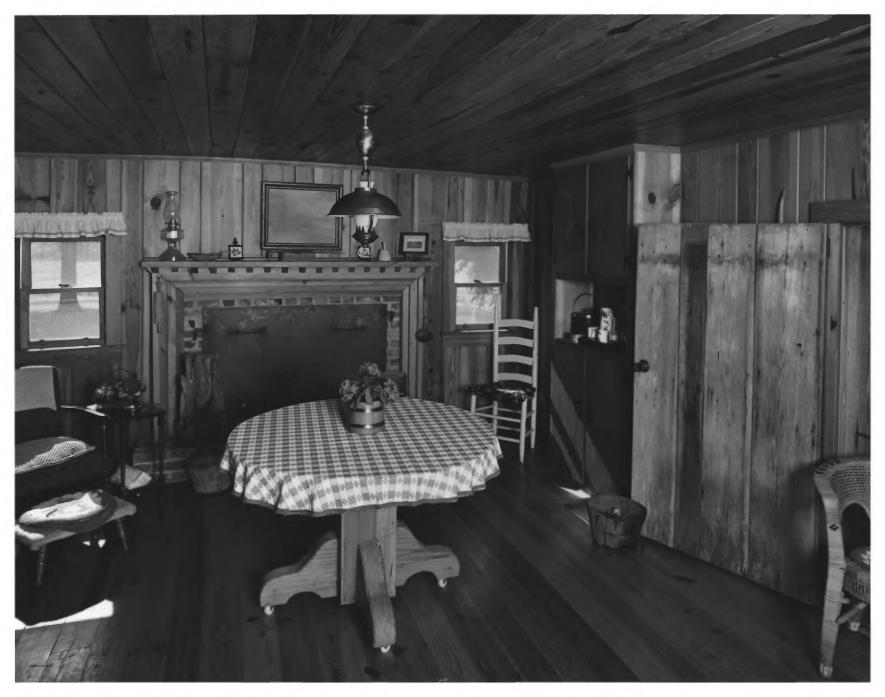

Photographer: James R. Lockhart Negatives Filed: Georgia Department of Natural Resources Date: August, 1981 Description (14 of 20): Dining room of Sharpe House; photographer facing west.

Photographer: James R. Lockhart Negatives Filed: Georgia Department of Natural Resources Date: August, 1981 Description (15 of 20): Yard to west of Sharpe House showing, from left to right, chicken house, double barn, well house and wash house; photographer facing northwest.