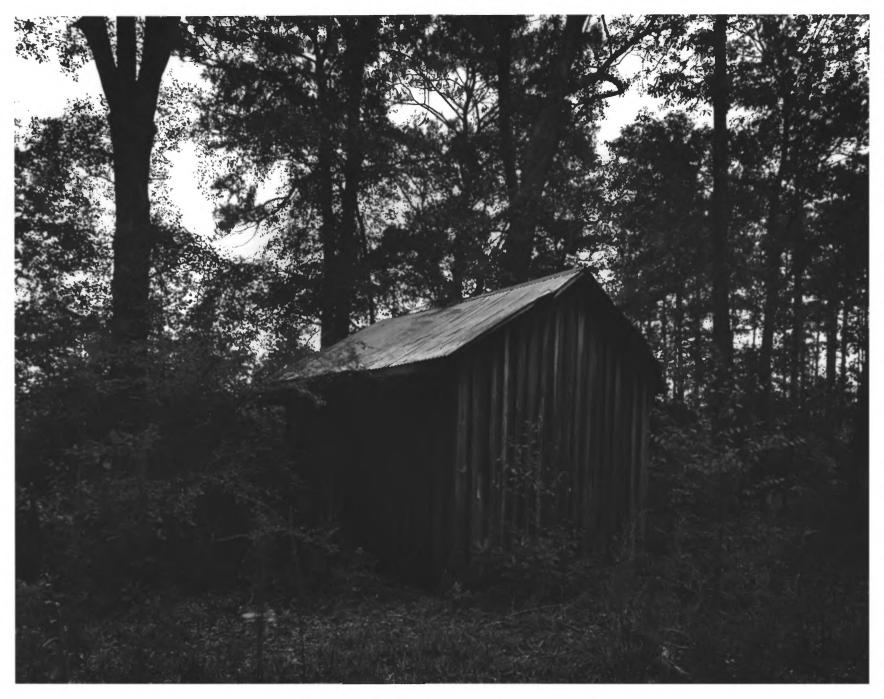

Photographer: James R. Lockhart Negatives Filed: Georgia Department of Natural Resources Date: August, 1981 Description (16 of 20): Commissary; photographer facing northwest.

Photographer: James R. Lockhart Negatives Filed: Georgia Department of Natural Resources Date: August, 1981 Tobacco barns; Description (17 of 20): photographer facing northwest.