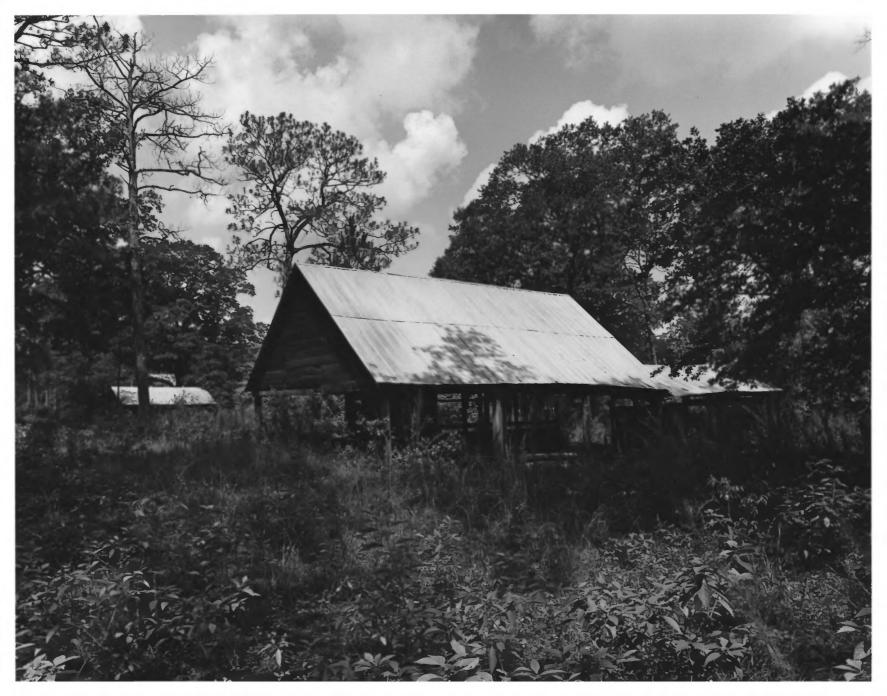

Photographer: James R. Lockhart Negatives Filed: Georgia Department of Natural Resources Date: August, 1981 Sugar shelter, Description (18 of 20): with engine house in rear; photographer facing northwest.