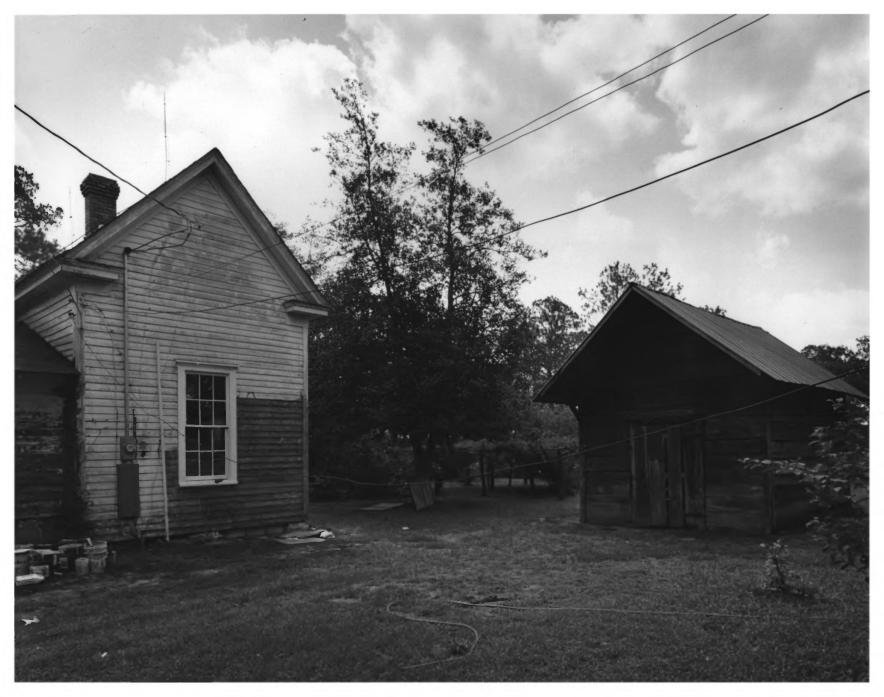

Photographer: James R. Lockhart Negatives Filed: Georgia Department of Natural Resources Date: August, 1981 Description (10 of 20): Rear of Sharpe House and smokehouse; photographer facing southeast.

Photographer: James R. Lockhart Negatives Filed: Georgia Department of Natural Resources Date: August, 1981 Description (11 of 20): Central hall of Sharpe House; photographer facing east.