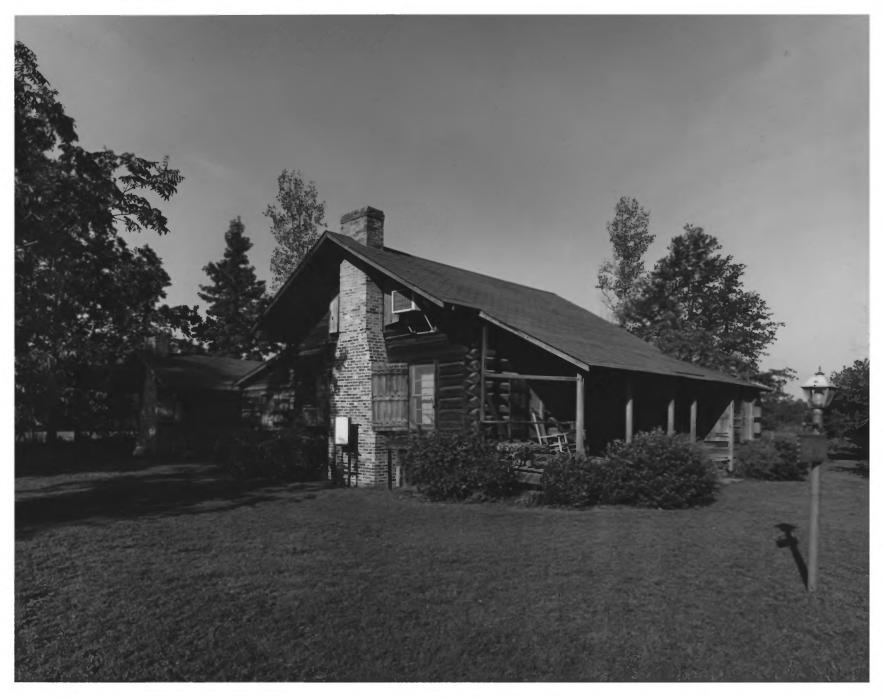

Photographer: James R. Lockhart Negatives Filed: Georgia Department of Natural Resources Date: August, 1981 Description (1 of 20): Front facade and east side of McLemore Log House; photographer facing southwest.