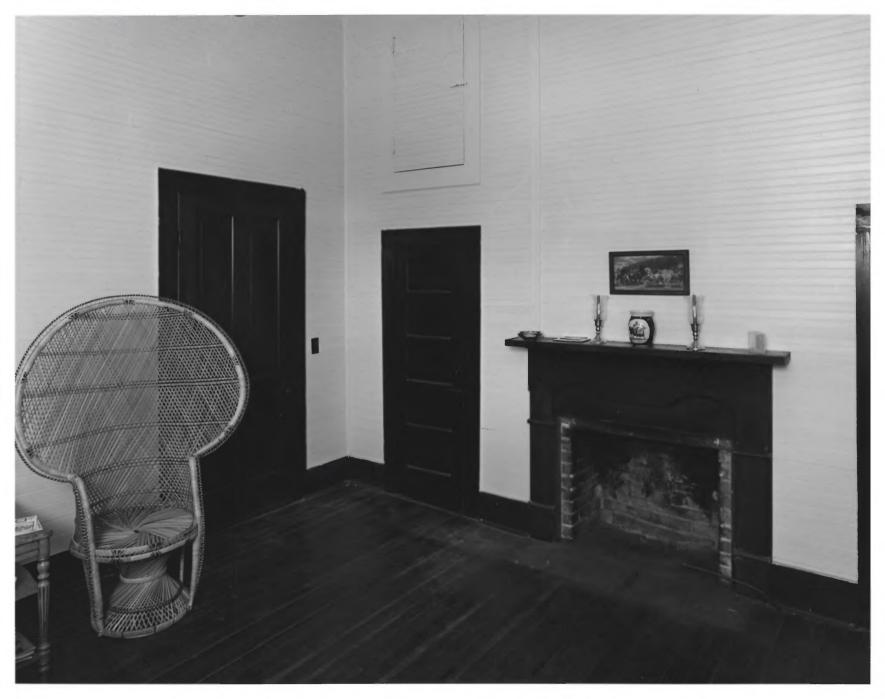

Photographer: James R. Lockhart Negatives Filed: Georgia Department of Natural Resources Date: August, 1981 Description (12 of 20): Parlor of Sharpe House; photographer facing northwest.

Photographer: James R. Lockhart Negatives Filed: Georgia Department of Natural Resources Date: August, 1981 Description (13 of 20): Southwest bedroom of Sharpe House; photographer facing : northeast.