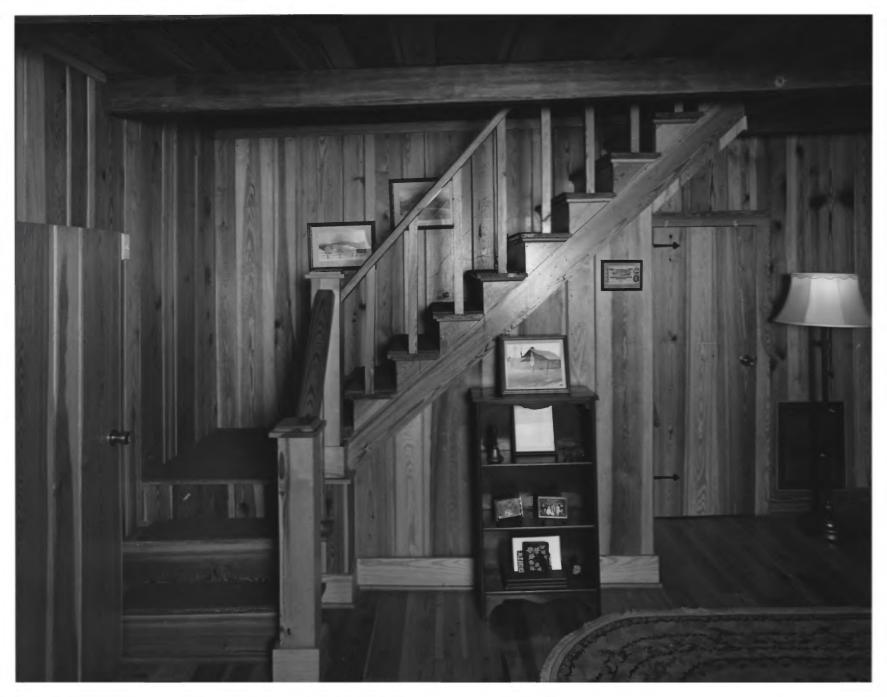

Photographer: James R. Lockhart Negatives Filed: Georgia Department of Natural Resources Date: August, 1981 Description (4 of 20): Stairway in living room, McLemore Log House; photographer facing west.