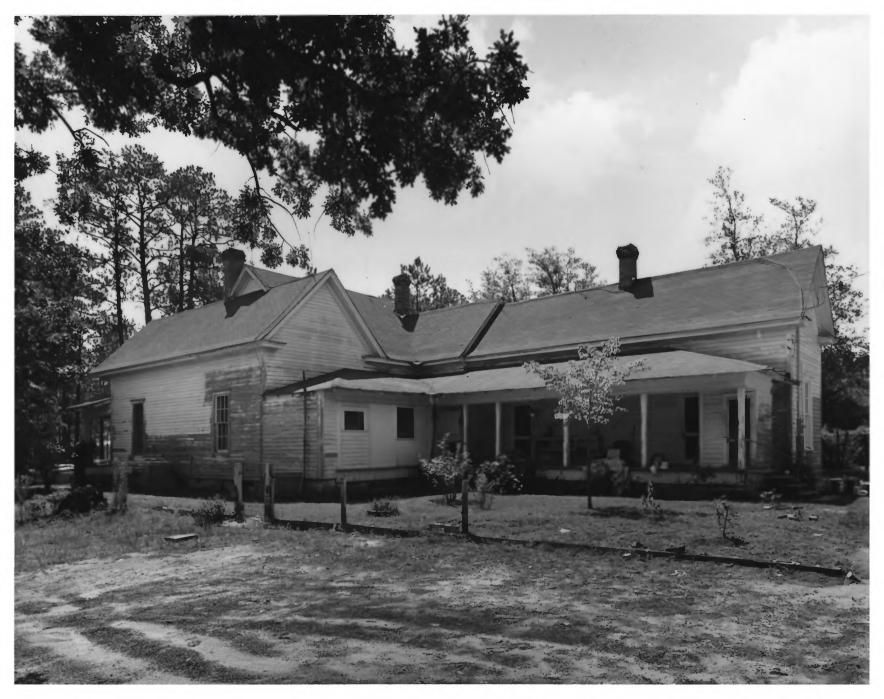

Photographer: James R. Lockhart Negatives Filed: Georgia Department of Natural Resources Date: August, 1981 Description (8 of 20): Front and south side of Sharpe House; photographer facing northwest.

Photographer: James R. Lockhart Negatives Filed: Georgia Department of Natural Resources Date: August, 1981 North side of Sharpe Description (9 of 20): North side of Si House; photographer facing southeast.