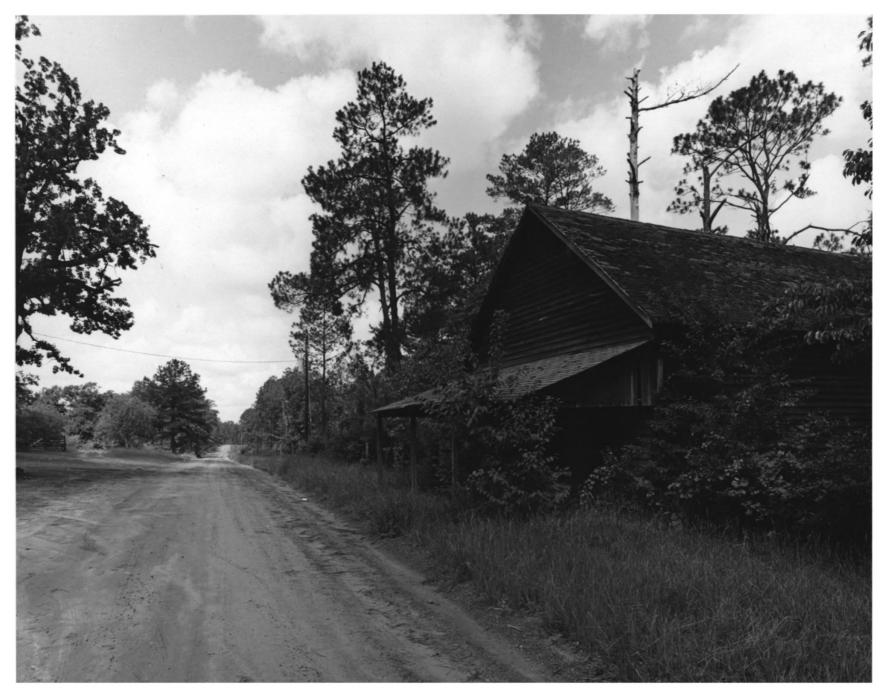

Photographer: James R. Lockhart Negatives Filed: Georgia Department of Natural Resources Date: August, 1981 Description (16 of 20): Commissary; photographer facing northwest.

Photographer: James R. Lockhart Negatives Filed: Georgia Department of Natural Resources Date: August, 1981 Tobacco barns; Description (17 of 20): photographer facing northwest.

Photographer: James R. Lockhart Negatives Filed: Georgia Department of Natural Resources Date: August, 1981 Sugar shelter, Description (18 of 20): with engine house in rear; photographer facing northwest.