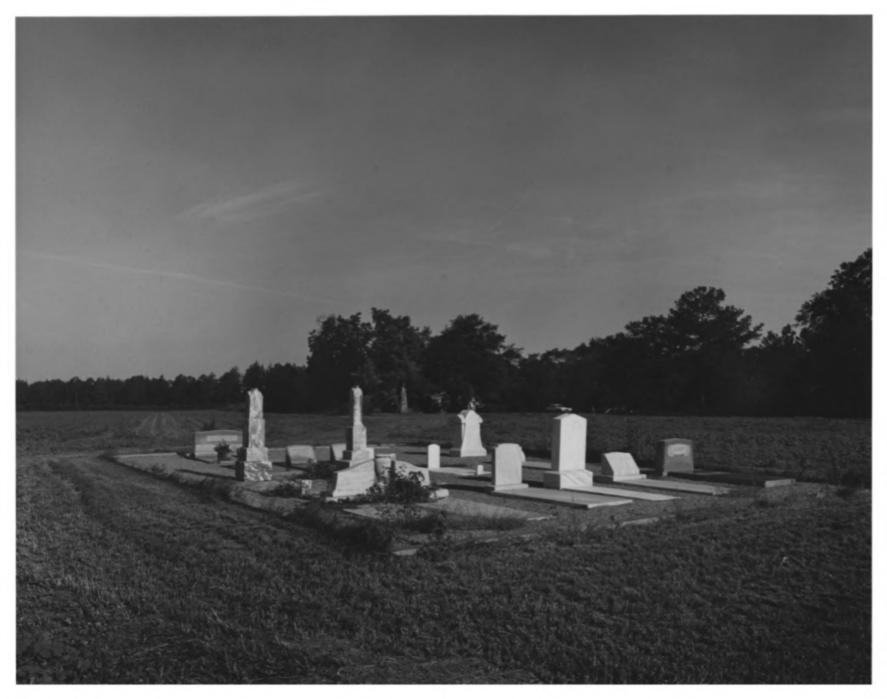

Photographer: James R. Lockhart Negatives Filed: Georgia Department of Natural Resources Date: August, 1981 Description (19 of 20): Tenant h photographer facing northeast. Tenant house:

Photographer: James R. Lockhart Negatives Filed: Georgia Department of Natural Resources Date: August, 1981 Description (20 of 20): Family control photographer facing northeast. Family cemetery;