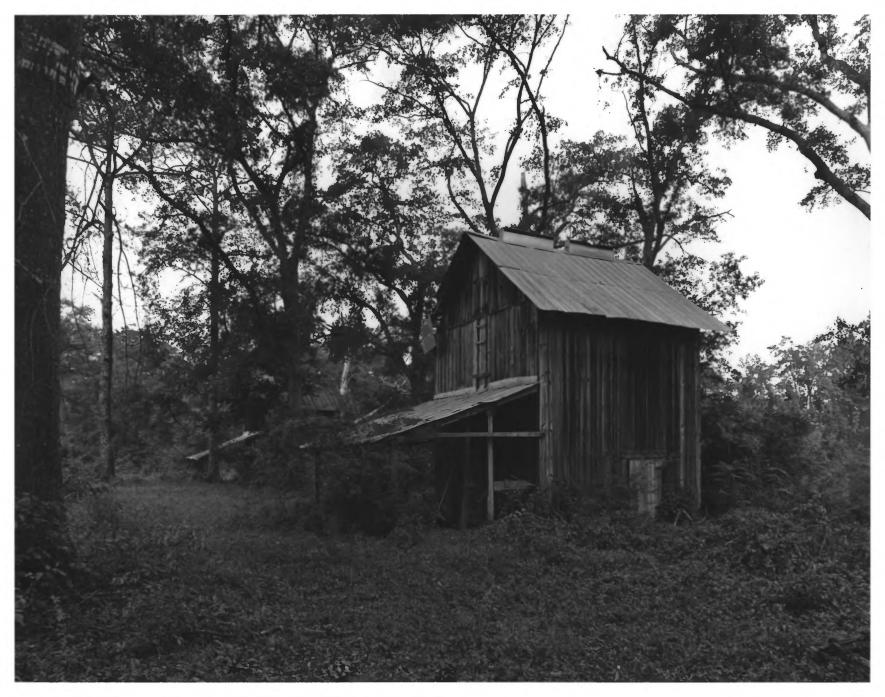

Photographer: James R. Lockhart Negatives Filed: Georgia Department of Natural Resources Date: August, 1981 Description (7 of 20): Syrup house behind McLemore Log House; photographer facing northwest.