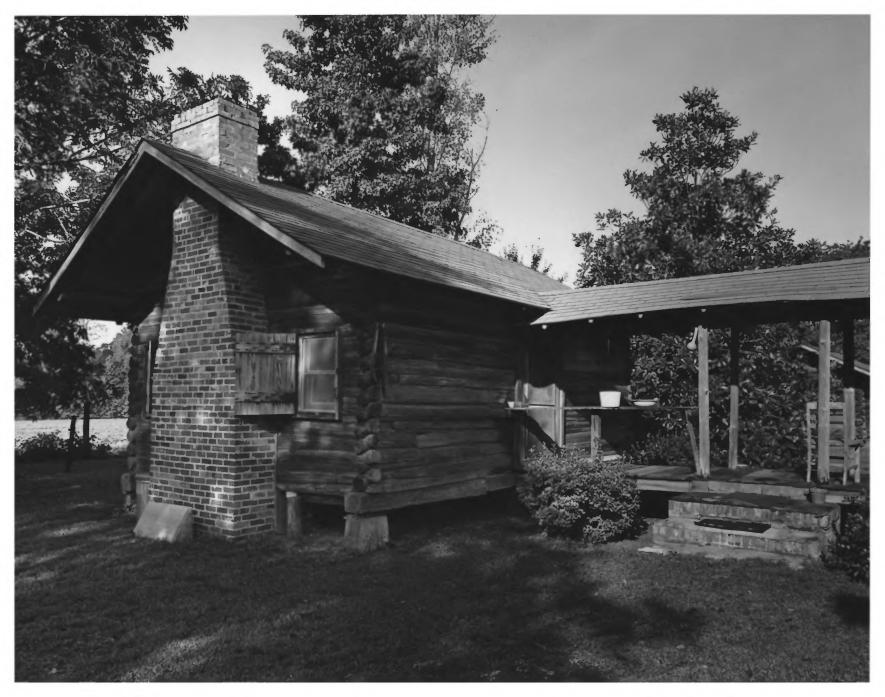

Photographer: James R. Lockhart Negatives Filed: Georgia Department of Natural Resources Date: August, 1981 Description (2 of 20): North and east sides of McLemore Log House kitchen building; photographer facing southwest.