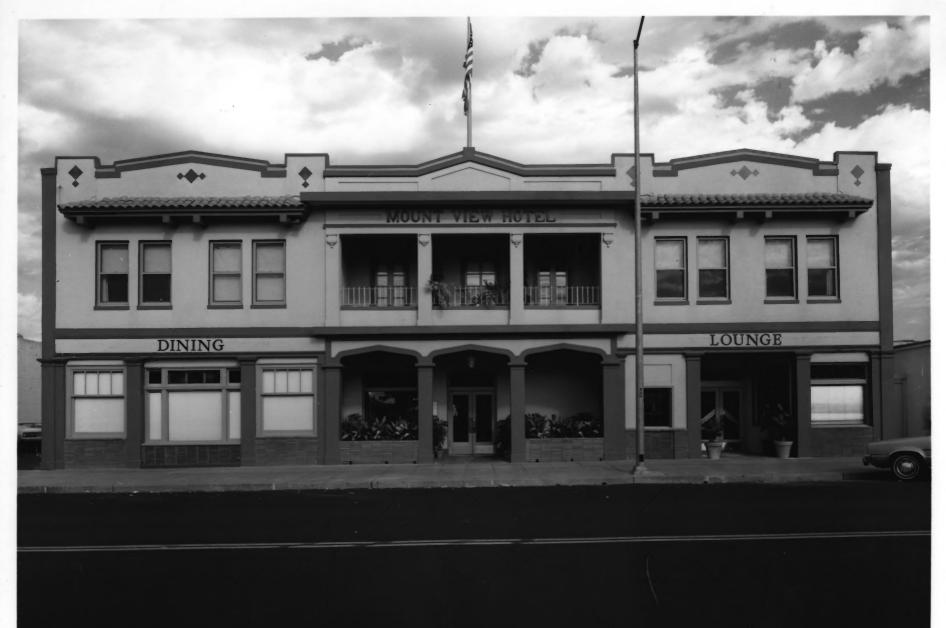

Mount View Hotel, Calistoga, CA
Marianne Austin McDermon
7/31/80
Photographer, P.O.Box 2188, Napa, CA
Front elevation, West view

1 8

B45-02C2H1

MAR 8 1982

MOUNT VIEW HOTEL, Calistoga, CA Photographer Unknown 6.1940 Copy by Lockner Studios, 4042 Big Ranch Road, Napa, CA Original in possession of: Carol and Tom Wenaas, Hotel Owners Front elevation, west wife 8 1982 Reprint - 1