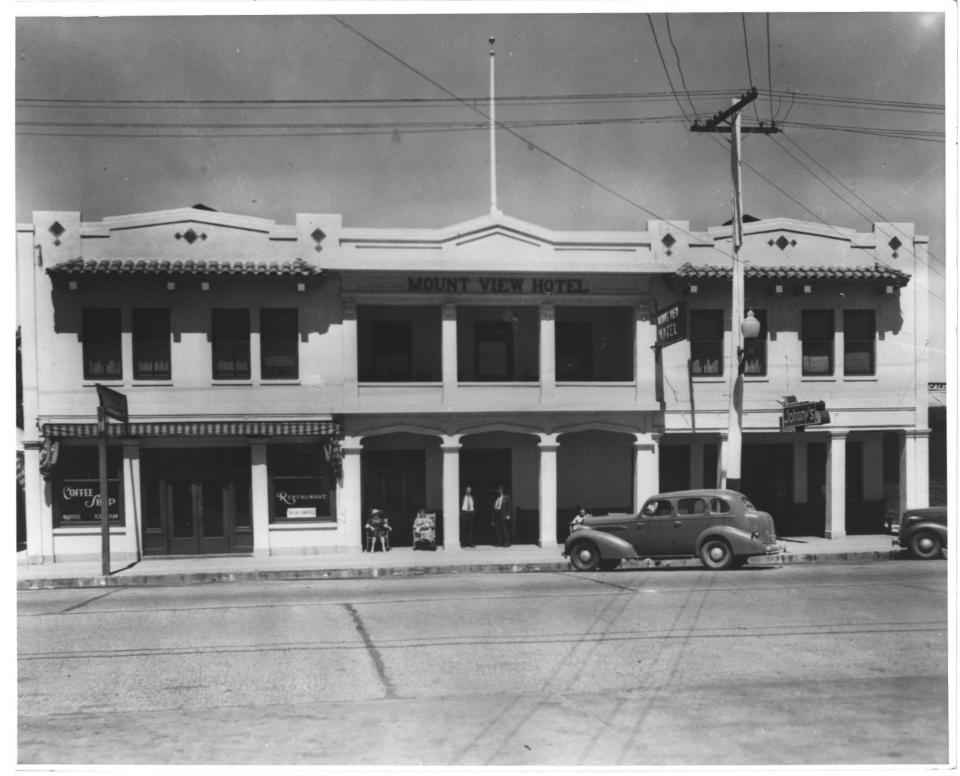

Mount View Hotel, Calistoga, CA
Marianne Austin McDermon
7/31/80
Photographer, P.O.Box 2188, Napa, CA
Front elevation, West view

1 8

B45-02C2H1

MAR 8 1982

MOUNT VIEW HOTEL, Calistoga, CA Photographer Unknown 6.1940 Copy by Lockner Studios, 4042 Big Ranch Road, Napa, CA Original in possession of: Carol and Tom Wenaas, Hotel Owners Front elevation, west wife 8 1982 Reprint - 1