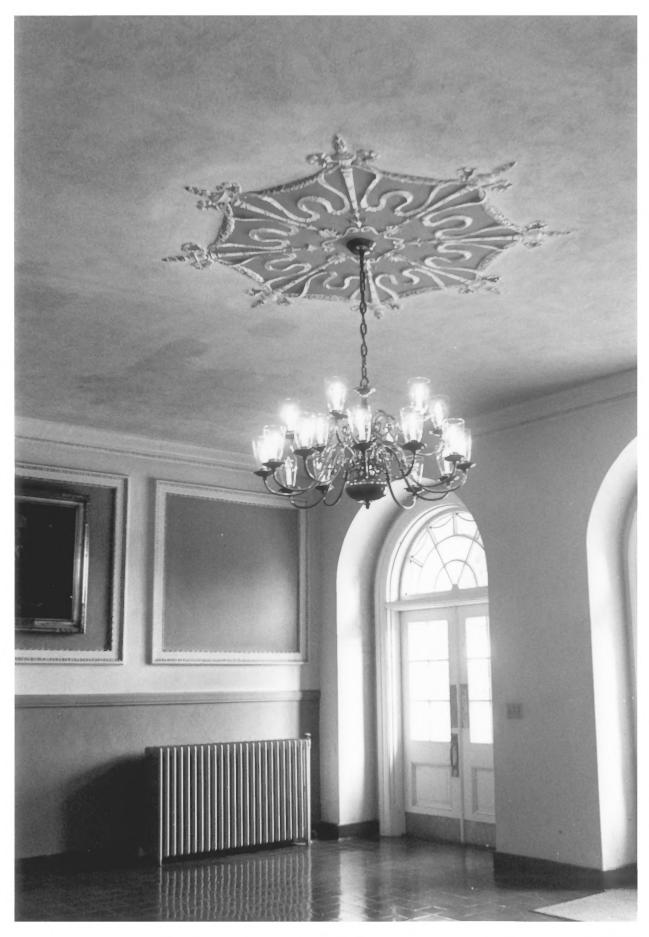

BLUE MOUNTAIN COLLEGE HISTORIC DISTRICT Tippah County, Mississippi Adele Cramer MAY 2 3 1979

September, 1978

Mississippi Department of Archives and History Main entrance hall of Lawrence T. Lowrey Administration Building; looking northeast. Photo 4 of 19