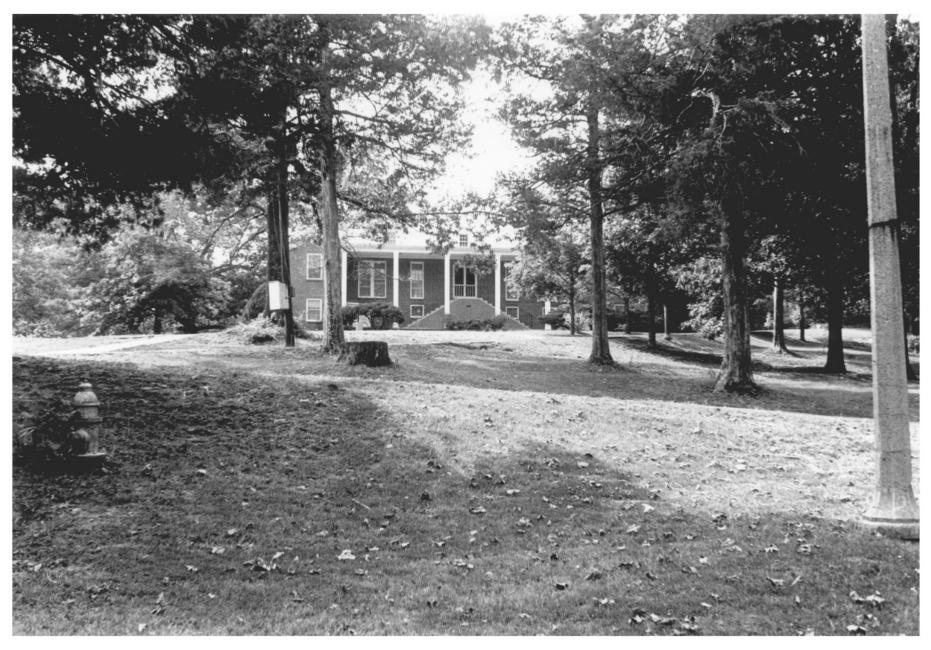

Photo 17 of 19

Tippah County, Mississippi Adele Cramer
September, 1978
Mississippi Department of Archives and History

Armstrong House (President's House); looking

BLUE MOUNTAIN COLLEGE HISTORIC DISTRICT

MAR 1 4 19**79** 

northwest.
Photo 16 of 19