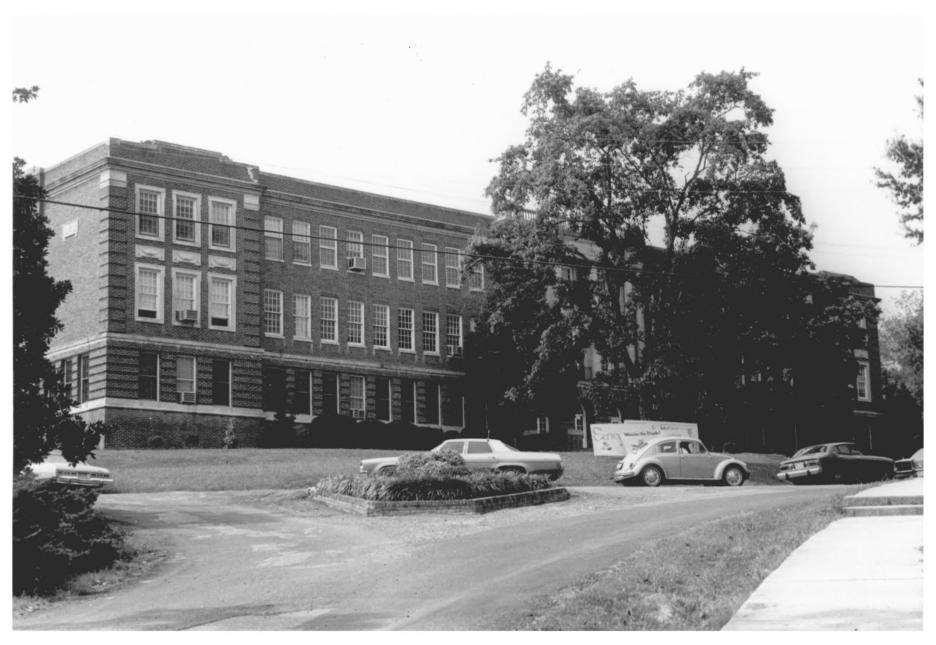

BLUE MOUNTAIN COLLEGE HISTORIC DISTRICT

```
BLUE MOUNTAIN COLLEGE HISTORIC DISTRICT
Tippah County, Mississippi
                                MAY 2 3 1979
Adele Cramer
September, 1978
Mississippi Department of Archives and History
Lawrence T. Lowrey Administration Building;
  looking west.
Photo 2 of 19
                        MAR 1 4 1979
```