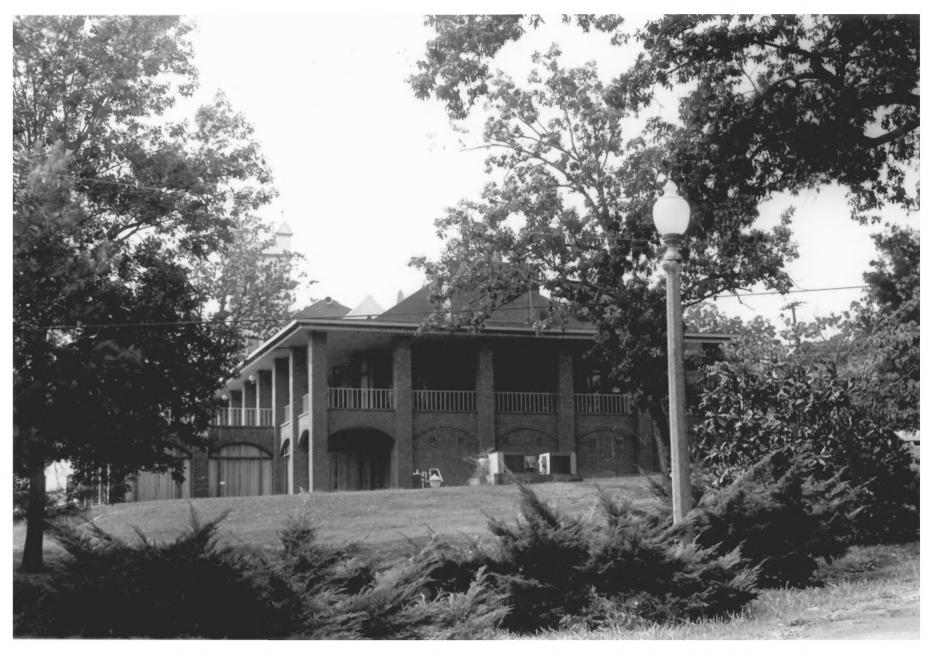

Photo 17 of 19

Tippah County, Mississippi Adele Cramer
September, 1978
Mississippi Department of Archives and History

Armstrong House (President's House); looking

BLUE MOUNTAIN COLLEGE HISTORIC DISTRICT

MAR 1 4 19**79** 

northwest.
Photo 16 of 19