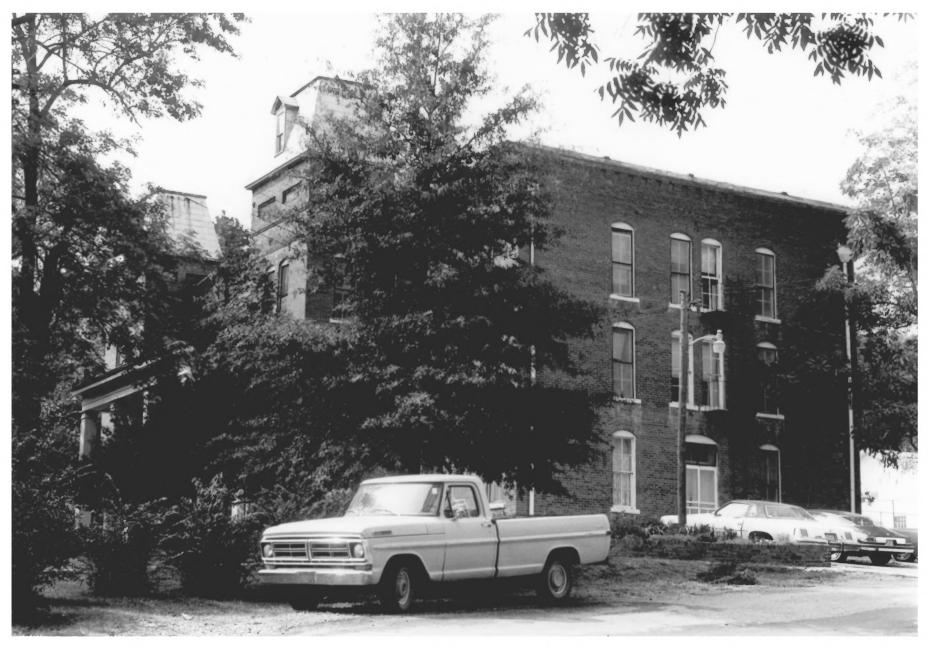

Photo 17 of 19

Tippah County, Mississippi Adele Cramer
September, 1978
Mississippi Department of Archives and History

Armstrong House (President's House); looking

BLUE MOUNTAIN COLLEGE HISTORIC DISTRICT

MAR 1 4 19**79** 

northwest.
Photo 16 of 19