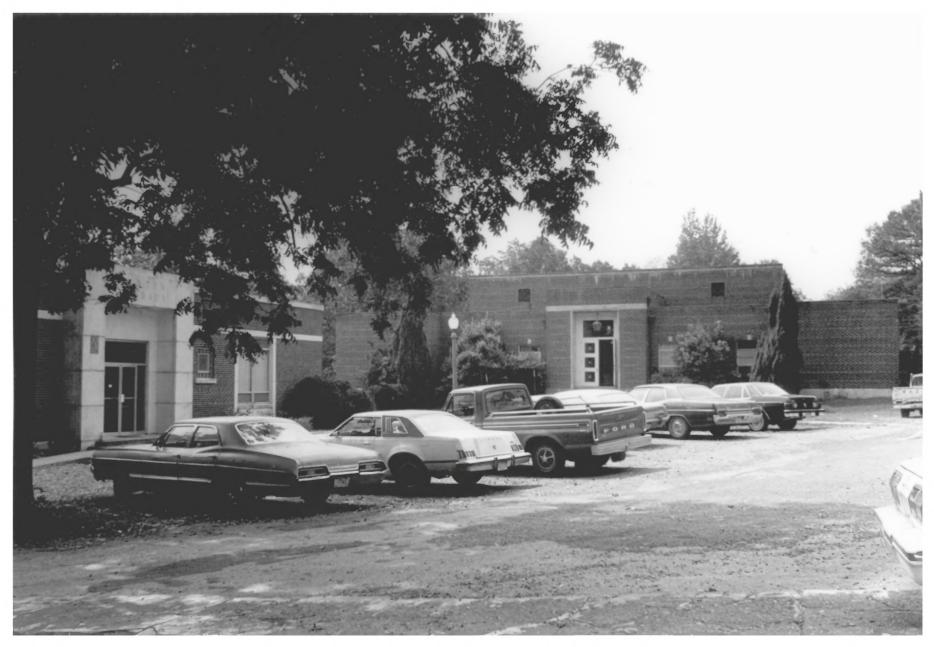

Photo 7 of 19 MAR 1 4 1979

southwest.

Tippah County, Mississippi Adele Cramer MAY 2 3 1979 September, 1978

Mississippi Department of Archives and History

Photo 6 of 19

MAR 1 4 1979

Pascal Student Union; looking west.

BLUE MOUNTAIN COLLEGE HISTORIC DISTRICT