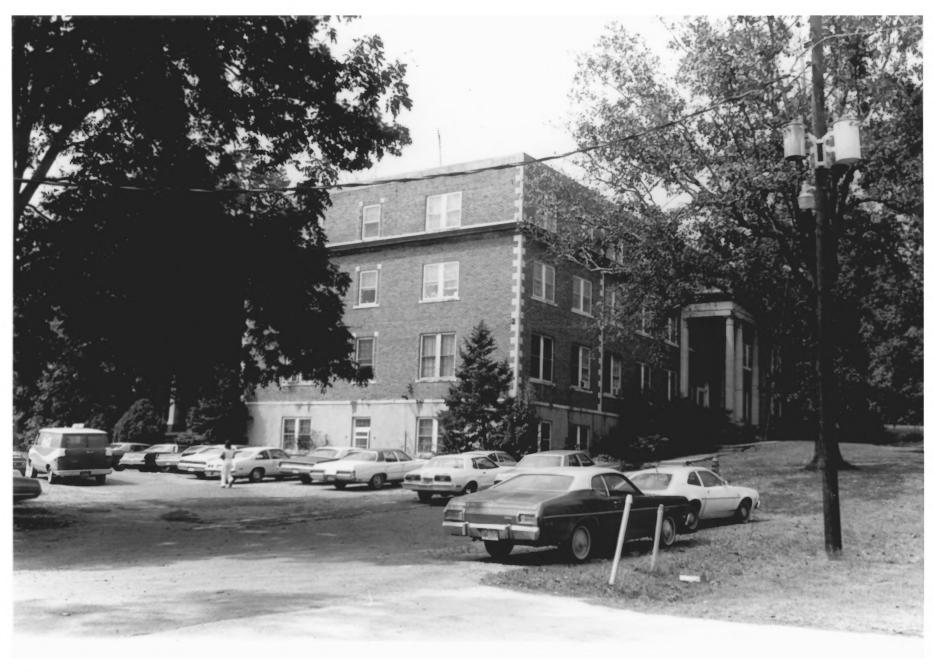

### BLUE MOUNTAIN COLLEGE HISTORIC DISTRICT Tippah County, Mississippi Adele Cramer MAY 2 3 1979

September, 1978
Mississippi Department of Archives and History
Guyton Library and Garrett Fine Arts Center;
looking southwest.

Photo 10 of 19

MAR 1 4 1979