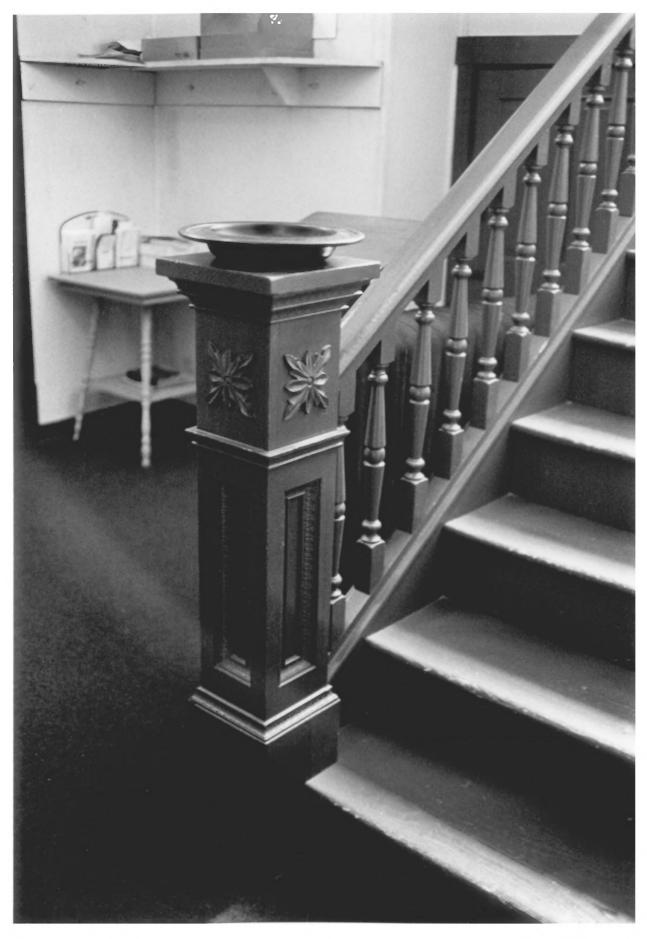

September, 1978

```
Tippah County, Mississippi
Adele Cramer
September, 1978
Mississippi Department of Archives and History
```

BLUE MOUNTAIN COLLEGE HISTORIC DISTRICT

Newel post, hallway of Lowrey Memorial Baptist
Church
Photo 8 of 19