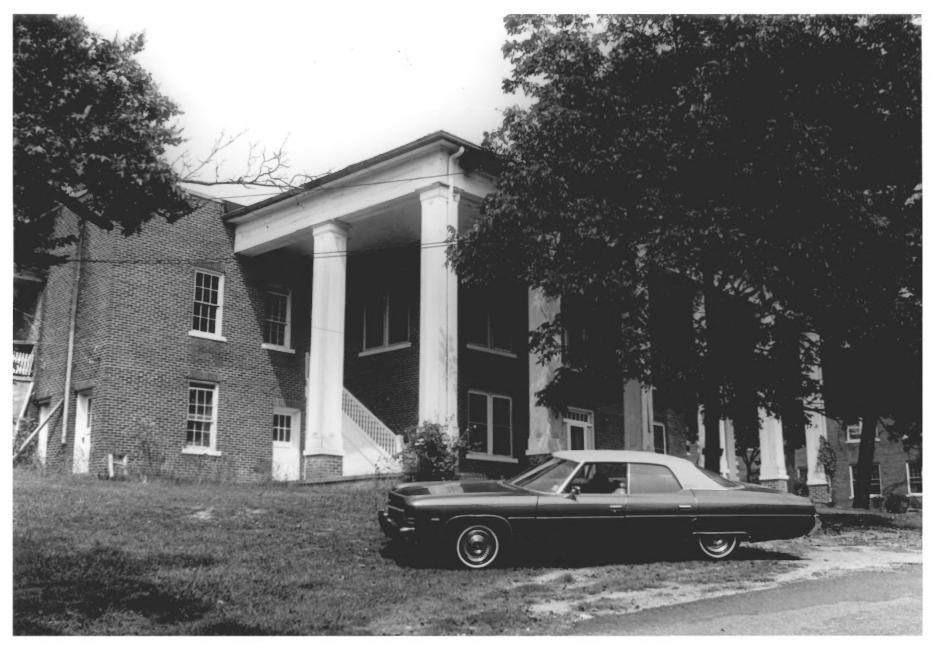

```
Tippah County, Mississippi
Adele Cramer
September, 1978
Mississippi Department of Archives and History
```

Lawrence T. Lowrey Administration Building front entrance; looking west.
Photo 3 of 19

hoto 3 of 19 MAR 14 1979

BLUE MOUNTAIN COLLEGE HISTORIC DISTRICT

```
BLUE MOUNTAIN COLLEGE HISTORIC DISTRICT
Tippah County, Mississippi
                                MAY 2 3 1979
Adele Cramer
September, 1978
Mississippi Department of Archives and History
Lawrence T. Lowrey Administration Building;
  looking west.
Photo 2 of 19
                        MAR 1 4 1979
```