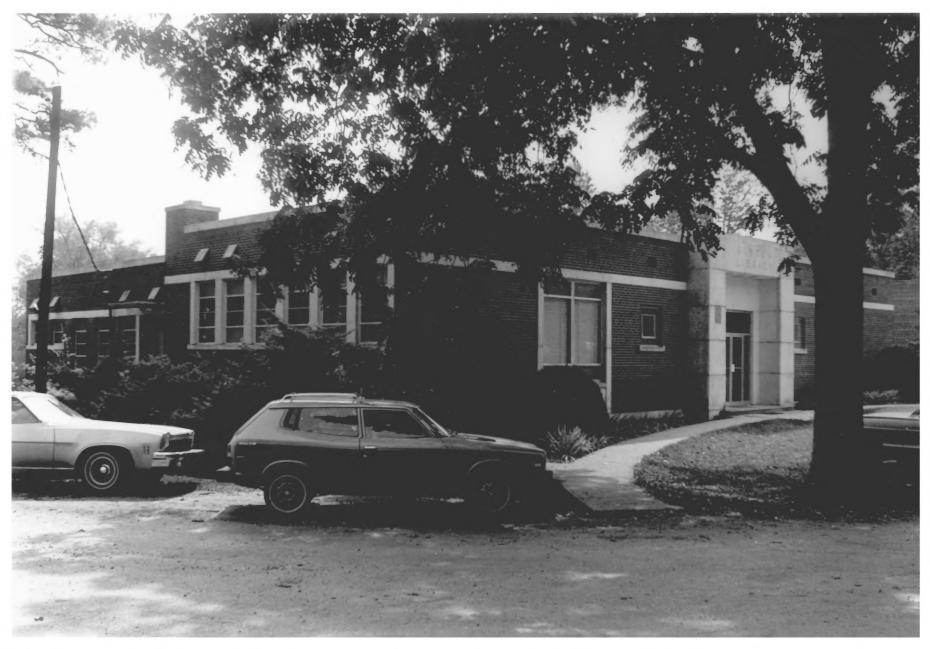

MAY 2 3 1979

Photo 8 of 19 MAR 1 4 1979

```
Tippah County, Mississippi
Adele Cramer
September, 1978
Mississippi Department of Archives and History
```

BLUE MOUNTAIN COLLEGE HISTORIC DISTRICT

Lowrey Memorial Baptist Church; looking

Photo 7 of 19 MAR 1 4 1979

southwest.

Tippah County, Mississippi Adele Cramer MAY 2 3 1979 September, 1978

Mississippi Department of Archives and History

Photo 6 of 19

MAR 1 4 1979

Pascal Student Union; looking west.