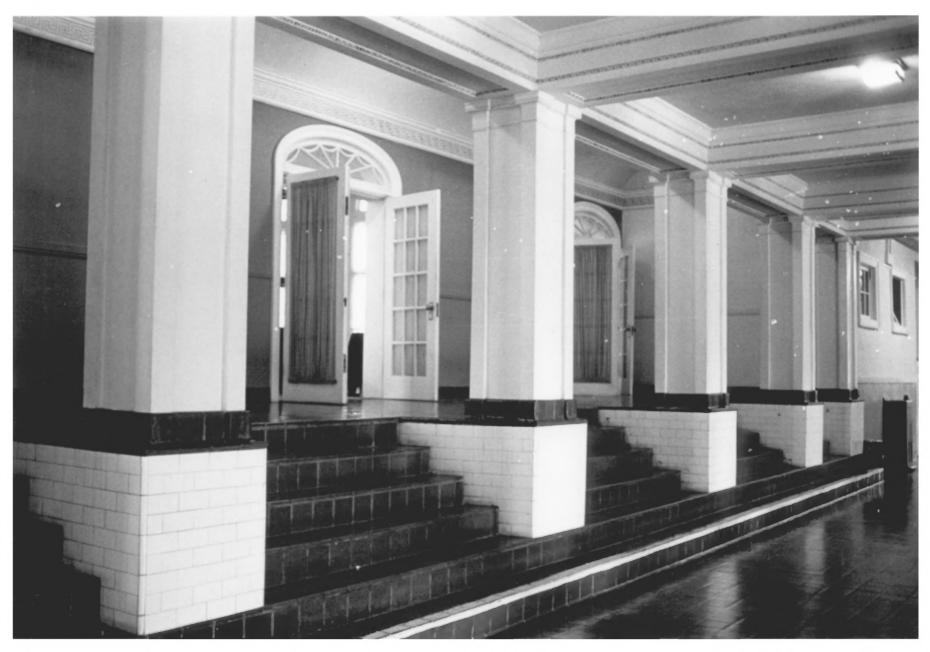

### Tippah County, Mississippi Adele Cramer MAY 2 3 1979 September, 1978

BLUE MOUNTAIN COLLEGE HISTORIC DISTRICT

Mississippi Department of Archives and History Entrance hall of Lawrence T. Lowrey Administration Building; looking northwest toward auditorium. Photo 5 of 19 MAR 1 4 1979