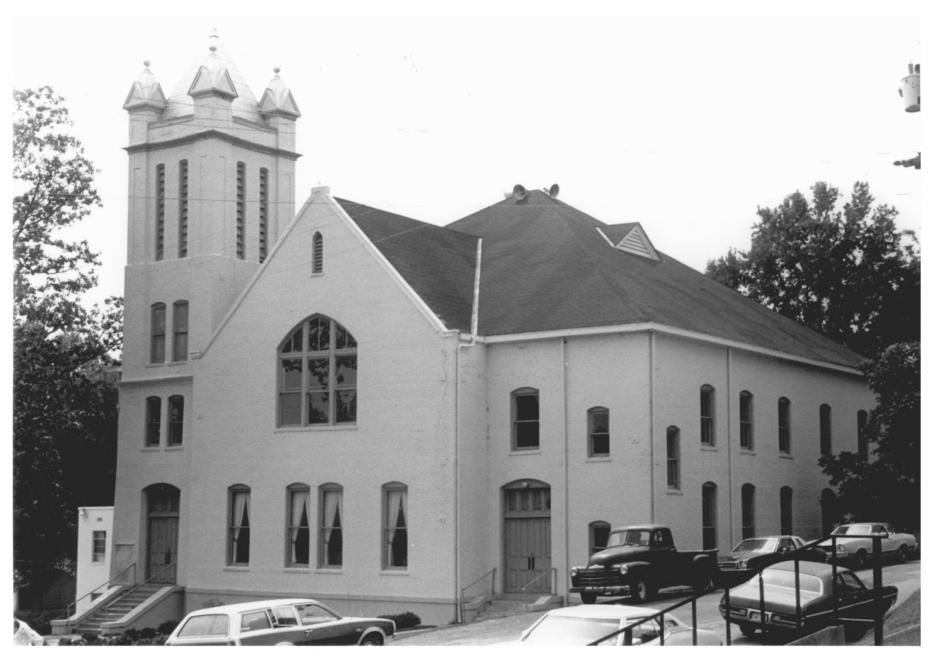

BLUE MOUNTAIN COLLEGE HISTORIC DISTRICT
Tippah County, Mississippi
Adele Cramer MAY 2 3 1979

Mississippi Department of Archives and History

Lowrey Hall; looking northwest. Photo 18 of 19

September, 1978

MAR 1 4 1979

### Tippah County, Mississippi MAY 23 1979 Adele Cramer September, 1978 Mississippi Department of Archives and History

BLUE MOUNTAIN COLLEGE HISTORIC DISTRICT

MAR 1 4 1979

Lowrey Hall; looking northwest.