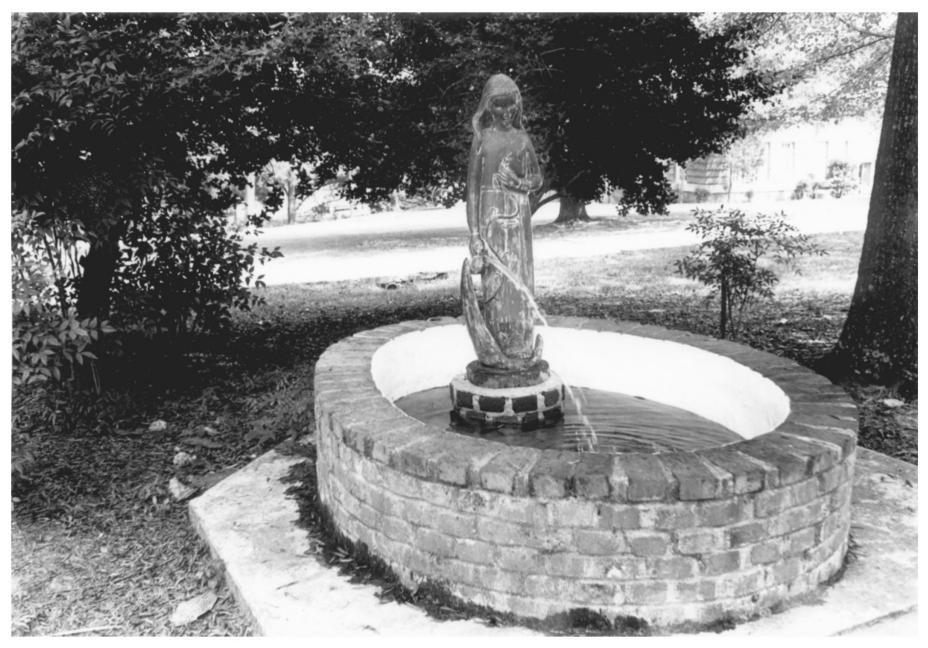

# Tippah County, Mississippi Adele Cramer 2 3 1979 September, 1978 Mississippi Department of Archives and History Fountain facing Hearn-Jennings dormitory:

MAR 1 4 1979

BLUE MOUNTAIN COLLEGE HISTORIC DISTRICT

looking east. Photo 14 of 19

BLUE MOUNTAIN COLLEGE HISTORIC DISTRICT
Tippah County, Mississippi
Adele Cramer
September, 1978

Mississippi Department of Archives and History

Photo 13 of 19

MAR 1.4 1979

Hearn-Jennings Dormitory: looking west.