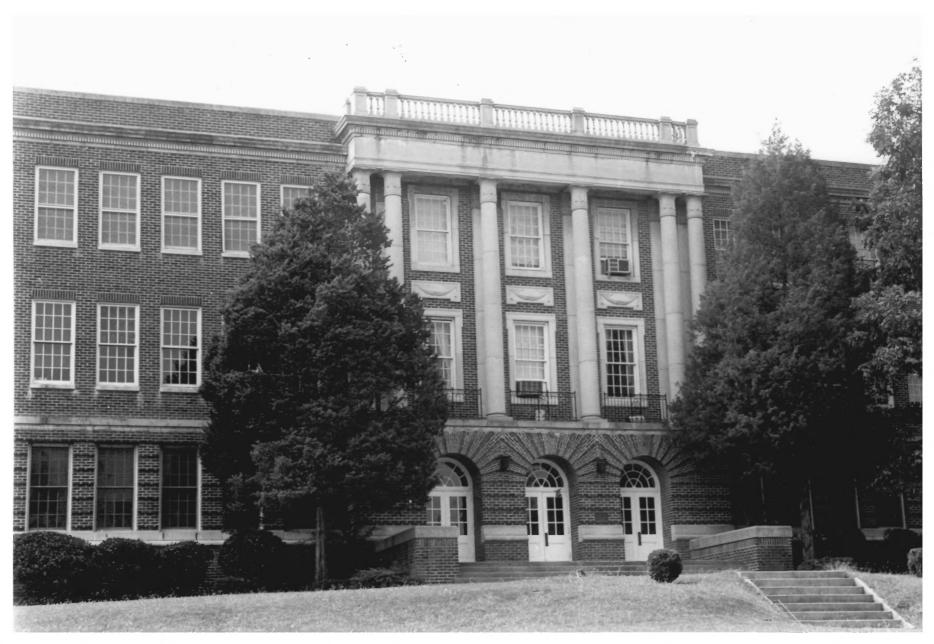

```
Tippah County, Mississippi
Adele Cramer
September, 1978
Mississippi Department of Archives and History
```

Lawrence T. Lowrey Administration Building front entrance; looking west.
Photo 3 of 19

hoto 3 of 19 MAR 14 1979

BLUE MOUNTAIN COLLEGE HISTORIC DISTRICT

```
BLUE MOUNTAIN COLLEGE HISTORIC DISTRICT
Tippah County, Mississippi
                                MAY 2 3 1979
Adele Cramer
September, 1978
Mississippi Department of Archives and History
Lawrence T. Lowrey Administration Building;
  looking west.
Photo 2 of 19
                        MAR 1 4 1979
```