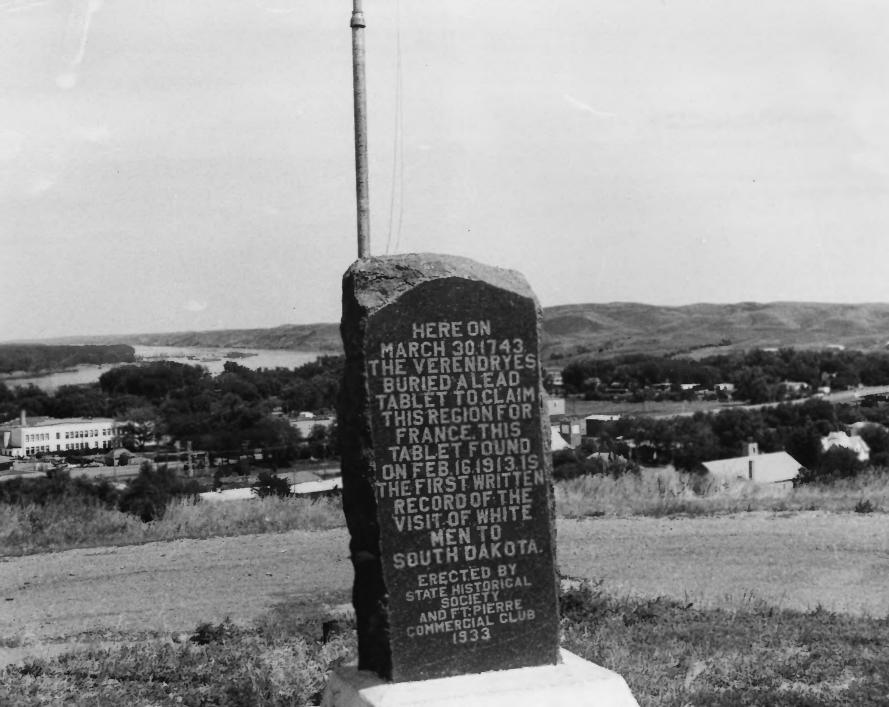

| NATIONAL PARK SERVICE                    |                                                           |          | SOUTH DAKOTA       |              |
|------------------------------------------|-----------------------------------------------------------|----------|--------------------|--------------|
| NATIONAL REGISTER OF HISTORIC PLACES     |                                                           | CES      | STANLEY            |              |
| PROPERTY PHOTOGRAPH FORM                 |                                                           |          | FOR NPS USE ONLY   |              |
| (Type all entries - attach to or enclose | (Type all entries - attach to or enclose with photograph) |          | FATRY NUMBER       | DATE         |
| 1. NAME                                  |                                                           |          |                    |              |
| COMMON: LaVERENDRYE SITE                 |                                                           |          |                    | ,            |
| AND/OR HISTORIC:                         |                                                           |          |                    |              |
| 2. LOCATION                              |                                                           |          |                    |              |
| STREET AND NUMBER:                       |                                                           |          |                    |              |
| CITY OR TOWN:                            |                                                           |          |                    |              |
| Fort Pierre                              |                                                           |          |                    |              |
| STATE:                                   | CODE                                                      | OUNTY:   |                    | CODE         |
| South Dakota                             | 46                                                        | Stanle   | у                  | 117          |
| 3. PHOTO REFERENCE                       |                                                           |          |                    |              |
| PHOTO CREDIT: South Dakota Historic Pr   | eservat                                                   | ion Prog | ram (5) 16/        |              |
| DATE OF PHOTO: Summer, 1972              |                                                           |          |                    | <del>\</del> |
| Vermillion, SD - W.H. Over Dakota        | Museum                                                    |          | RECEIVE            |              |
| 4. IDENTIFICATION                        |                                                           |          | (n) JAN 8 19       |              |
| DESCRIBE VIEW, DIRECTION, ETC.           |                                                           |          | NATIONA            | (0)          |
| monument - facing southeast              |                                                           |          | NATIONA<br>REGISTE | R            |
|                                          |                                                           |          | 11/21/11           | III          |
|                                          |                                                           |          | (011)              |              |