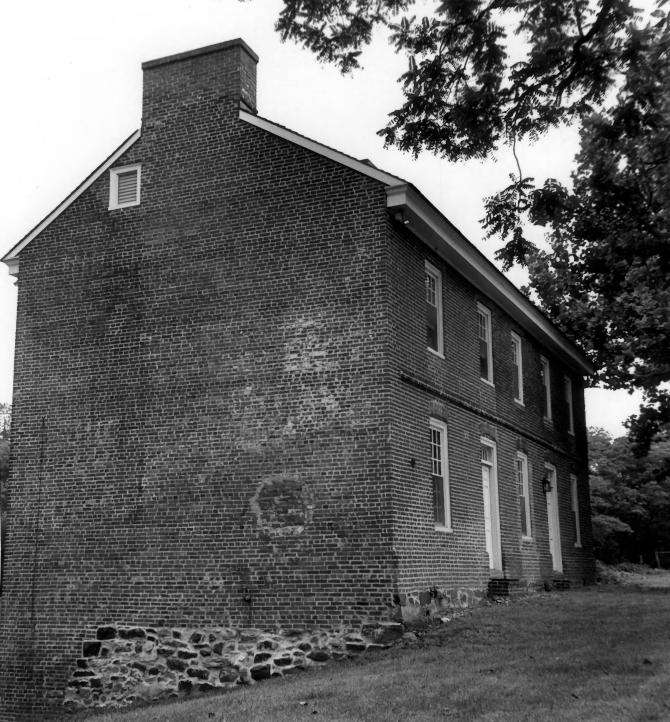

ш

ш

NAME

2. LOCATION STREET AND

STATE:

DESCRIBE VIEW, DIRECTION, ETC.

View from the northwest.