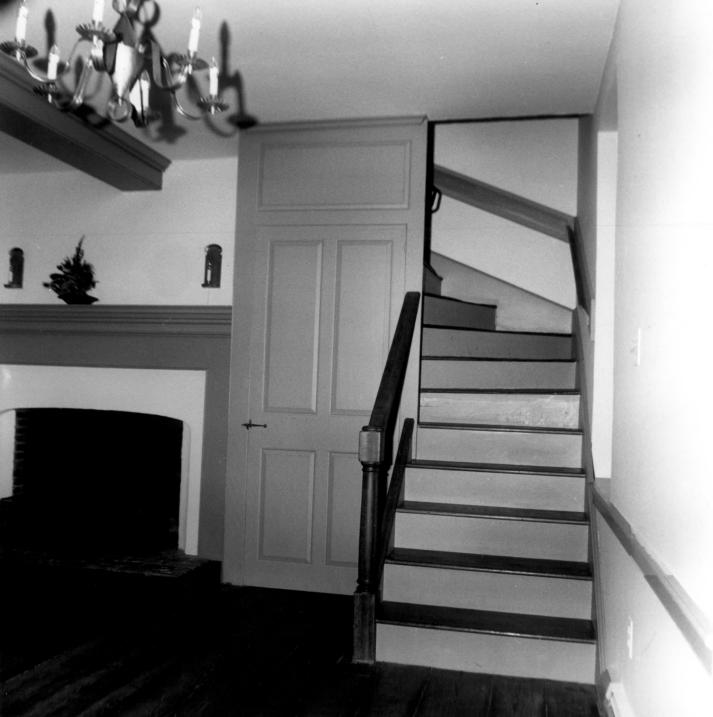

1972

|                                  |             | (2)                  | JUN 2      |
|----------------------------------|-------------|----------------------|------------|
| NAME                             |             | A PECELV             |            |
| COMMON: BOYCE                    |             | ILLULIV              | LD         |
| AND/OR HISTORIC: Hale-Byrn       | nes House   | MAK 9                | 19/2 50    |
| LOCATION                         |             |                      |            |
| STREET AND NUMBER:               |             | NATIO                |            |
| Corner of Route 7 and Route      | e 4         | REGIS                | 1- /       |
| CITY OR TOWN:                    |             | 100                  | 10/        |
| Stanton                          |             | BITT                 | eT         |
| STATE:                           | CODE        | OUNTY:               | CODE       |
| Delaware                         | 10          | New Castle           | 003        |
| PHOTO REFERENCE                  |             |                      |            |
| PHOTO CREDIT: Mrs. Sophie C. Con | nsagra      |                      |            |
| DATE OF PHOTO: January 1972      |             | e <sub>t</sub>       |            |
| NEGATIVE FILED AT:               | - / / / /   |                      |            |
| Historic Registrar's Office,     | Hall of R   | Records, Dover, Dela | ware 19901 |
| IDENTIFICATION                   |             |                      |            |
| DESCRIBE VIEW, DIRECTION, ETC.   |             |                      |            |
| View of stairway in main r       | coom facino | north.               |            |
|                                  |             |                      |            |
|                                  |             |                      |            |