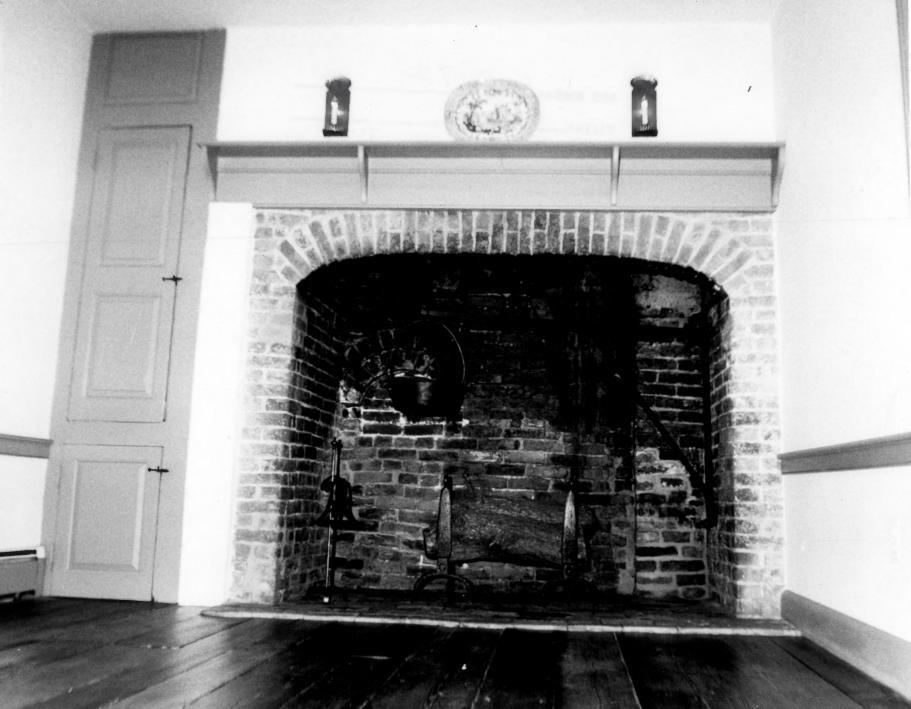

|          | nPS Number 6 2,72  Title: Boyce                                |                          |  |  |  |
|----------|----------------------------------------------------------------|--------------------------|--|--|--|
|          | now Castle &                                                   | le laware                |  |  |  |
|          | north of Nor                                                   | thurst (1)               |  |  |  |
|          | UNITED STATES DEPARTMENT OF THE INTERIOR NATIONAL PARK SERVICE | Delaware                 |  |  |  |
|          |                                                                | COUNTY                   |  |  |  |
|          | NATIONAL REGISTER OF HISTORIC PLACES                           | New Castle               |  |  |  |
|          | PROPERTY PHOTOGRAPH FORM                                       | FOR NPS USE ONLY         |  |  |  |
| S        | (Type all entries - attach to or enclose with photograph)      | ENTRY NUMBER DATE        |  |  |  |
| z        | 1. NAME                                                        | WW Z                     |  |  |  |
| 0        | common: Poyce                                                  | 20.                      |  |  |  |
| _        | AND/OR HISTORIC: Hale Byrnes House                             | 6 5                      |  |  |  |
| -        | 2. LOCATION                                                    | 1 2 0 2 N                |  |  |  |
| O        | STREET AND NUMBER:                                             | 180 × 295 H              |  |  |  |
| <b>D</b> | Corner of Route 7 and Route 4                                  | 7 50 W                   |  |  |  |
| 2        | CITY OR TOWN:                                                  |                          |  |  |  |
|          | Stanton                                                        | 100                      |  |  |  |
| _        | STATE: CODE COUNTY:                                            | Continu                  |  |  |  |
| S        | Delaware 10 New 3. PHOTO REFERENCE                             | Castle 003               |  |  |  |
| Z        |                                                                | (A)                      |  |  |  |
|          | DATE OF PHOTO: January 1972                                    |                          |  |  |  |
| ш        | NEGATIVE FILED AT:                                             | £.                       |  |  |  |
| ш        | Historic Registrar's Office, Hall of Record                    | s, Dover, Delaware 19901 |  |  |  |
| S        | 4 IDENTIFICATION DESCRIBE VIEW, DIRECTION, ETC.                |                          |  |  |  |
|          | DESCRIBE VIEW, BIRECTION, ETC.                                 |                          |  |  |  |
|          | Fireplace on north wall of northwest room.                     |                          |  |  |  |