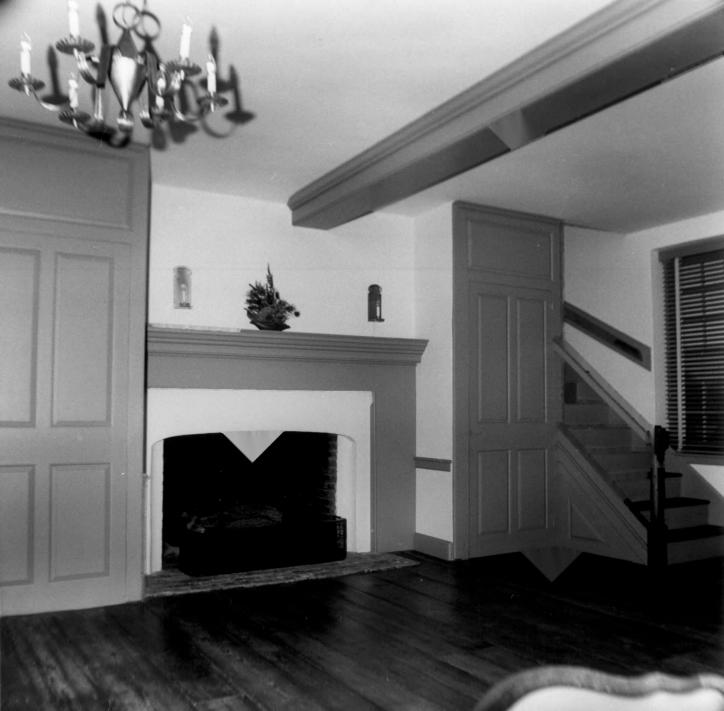

1972

|                                  |             | (2)                  | JUN 2      |
|----------------------------------|-------------|----------------------|------------|
| NAME                             |             | A PECELV             |            |
| COMMON: BOYCE                    |             | ILLULIV              | LD         |
| AND/OR HISTORIC: Hale-Byrn       | nes House   | MAK 9                | 19/2 50    |
| LOCATION                         |             |                      |            |
| STREET AND NUMBER:               |             | NATIO                |            |
| Corner of Route 7 and Route      | e 4         | REGIS                | 1- /       |
| CITY OR TOWN:                    |             | 100                  | 10/        |
| Stanton                          |             | BITT                 | eT         |
| STATE:                           | CODE        | OUNTY:               | CODE       |
| Delaware                         | 10          | New Castle           | 003        |
| PHOTO REFERENCE                  |             |                      |            |
| PHOTO CREDIT: Mrs. Sophie C. Con | nsagra      |                      |            |
| DATE OF PHOTO: January 1972      |             | e <sub>t</sub>       |            |
| NEGATIVE FILED AT:               | - / / / /   |                      |            |
| Historic Registrar's Office,     | Hall of R   | Records, Dover, Dela | ware 19901 |
| IDENTIFICATION                   |             |                      |            |
| DESCRIBE VIEW, DIRECTION, ETC.   |             |                      |            |
| View of stairway in main r       | coom facino | north.               |            |
|                                  |             |                      |            |
|                                  |             |                      |            |