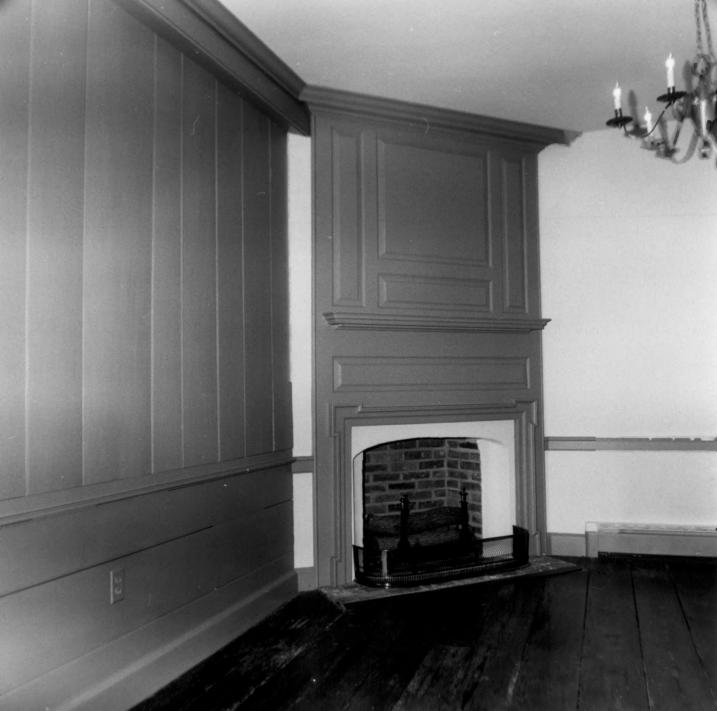

|           | NPS Number 6 2'                                                     | 72                                       | ,        |                   |             |
|-----------|---------------------------------------------------------------------|------------------------------------------|----------|-------------------|-------------|
|           | MPS NUMBER                                                          |                                          |          |                   |             |
|           | Title: DO YCE                                                       |                                          |          |                   |             |
|           | New Castle,                                                         | De                                       | AWAR     | e                 |             |
|           | Loc                                                                 |                                          |          |                   |             |
|           | Corner sou                                                          | How                                      | est      | (                 |             |
|           | UNITED STATES DEPARTMENT OF THE<br>NATIONAL PARK SERVICE            | UNITED STATES DEPARTMENT OF THE INTERIOR |          | STATE<br>Delaware |             |
|           |                                                                     | IC DI                                    | ACEC     | COUNTY            |             |
|           |                                                                     | NATIONAL REGISTER OF HISTORIC PLACES     |          | New Castle        |             |
|           | PROPERTY PHOTOGRAPH FOI                                             | RM                                       |          | FOR NPS USE ONLY  |             |
| S         | (Type all entries - attach to or enclose w                          | ith pho                                  | tograph) | ENTRYNUMBER       | DATE 1972   |
| Z         | 1. NAME                                                             |                                          |          |                   | 6 10.2      |
| 0         | соммон: Воусе                                                       |                                          |          | D W S L           |             |
| _         | AND/OR HISTORIC: Hale-Byrnes House                                  |                                          |          | 8 8 0 N           |             |
| -         | 2. LOCATION  STREET AND NUMBER:                                     |                                          |          | 17 18 18 E        |             |
| C         | Corner of Route 7 and Route 4                                       |                                          |          | The state of      |             |
| $\supset$ | CITY OR TOWN:                                                       |                                          |          |                   |             |
| 2         | Stanton                                                             |                                          |          | Igi               |             |
| -         | STATE: Delaware                                                     | CODE                                     | COUNTY:  | actlo             | CODE<br>003 |
| Z         | 3. PHOTO REFERENCE                                                  | 10                                       | New C    | ,a3 t16           | 1003        |
| _         | рното скерит: Mrs. Sophie C. Consagra                               |                                          |          |                   |             |
|           | DATE OF PHOTO: January 1972                                         |                                          |          |                   |             |
| ш         | NEGATIVE FILED AT:                                                  |                                          |          |                   |             |
| Ш         | Historic Registrar's Office, Hall of Records, Dover, Delaware 19901 |                                          |          |                   | 19901       |
| S         | DESCRIBE VIEW, DIRECTION, ETC.                                      |                                          |          |                   |             |
|           | Corner fireplace on southwest w                                     | vall.                                    |          |                   |             |