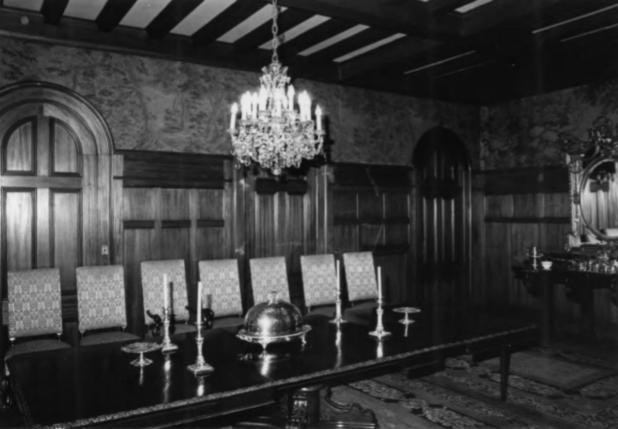

ANNESDALE 1325 Lamar Avenue, Memphis, Shelby Co., TN PHOTOGRAPHER: John Parish QCT + 6 1980 DATE: June, 1980 NEGATIVE: City of Memphis, Division of Housing and Community Development

Dining room, facing south east