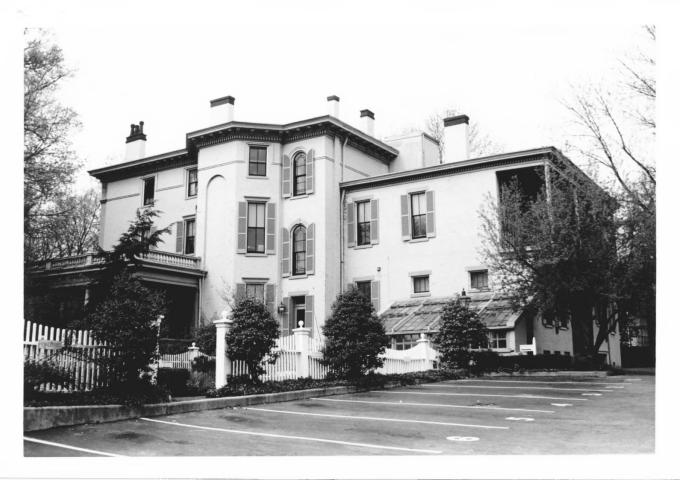

## UNITED STATES DEPARTMENT OF THE INTERIOR NATIONAL PARK SERVICE NATIONAL REGISTER OF HISTORIC PLACES PROPERTY PHOTOGRAPH FORM

(Type all entries - attach to or enclose with photograph)

| 1. NAME                                                              |                                  |                                                                    |
|----------------------------------------------------------------------|----------------------------------|--------------------------------------------------------------------|
| Landward House                                                       | Robinson-Marvin-Wheeler<br>House | NUMERIC CODE (Assigned by NPS)<br>SEP 2 0 1973                     |
| 2. LOCATION                                                          |                                  |                                                                    |
| state<br>Kentucky                                                    | Jefferson                        | Louisville                                                         |
| STREET AND NUMBER 1385-87 Sc                                         | outh Fourth Street               | -11-11-                                                            |
| 3. PHOTO REFERENCE                                                   |                                  |                                                                    |
| John J. Cullinane                                                    | date<br>4/30/73                  | Preservation Alliance<br>Gardencourt - Alta Vista Ro<br>Louisville |
| 4. IDENTIFICATION                                                    |                                  | 8119/10                                                            |
| Describe view, Direction, etc.<br>South side and back from southeast |                                  | AUG 2 4 1973<br>NATIONAL<br>REGISTER                               |