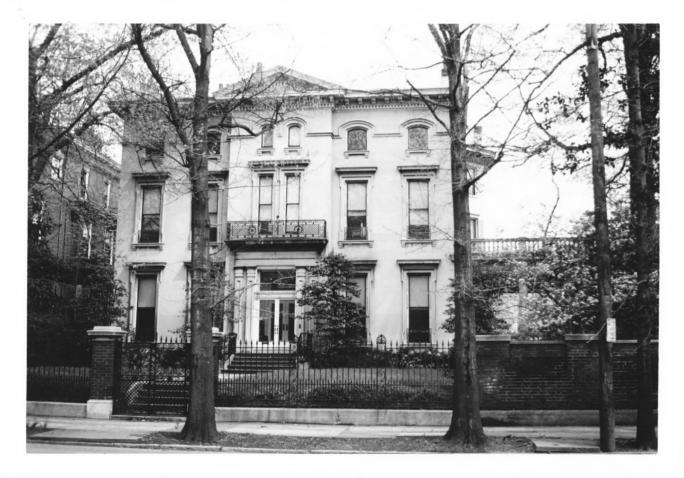

## UNITED STATES DEPARTMENT OF THE INTERIOR NATIONAL PARK SERVICE NATIONAL REGISTER OF HISTORIC PLACES PROPERTY PHOTOGRAPH FORM

(Type all entries - attach to or enclose with photograph)

| 1. NAME            |                                  |                                                |
|--------------------|----------------------------------|------------------------------------------------|
| Landward House     | Robinson-Marvin-Wheeler<br>House | NUMERIC CODE (Assigned by NPS)<br>SEP 2 0 1973 |
| 2. LOCATION        |                                  |                                                |
| state<br>Kentucky  | Jefferson                        | Louisville                                     |
| STREET AND NUMBER  | ourstly Charact                  |                                                |
| 1385-87 South F    | ourui street                     |                                                |
| 3. PHOTO REFERENCE |                                  |                                                |
| PHOTO CREDIT       | DATE                             | Preservation Alliance<br>Gardencourt           |
| John Cullinane     | 4/30/73                          | Louisville, Ky.                                |
| 4. IDENTIFICATION  |                                  | a lua                                          |
| Front from west    |                                  | RECEIVED                                       |
|                    |                                  | AUG 2 4 1973                                   |
|                    |                                  | NATIONAL<br>REGISTE                            |
|                    |                                  | ATTENTS IN                                     |