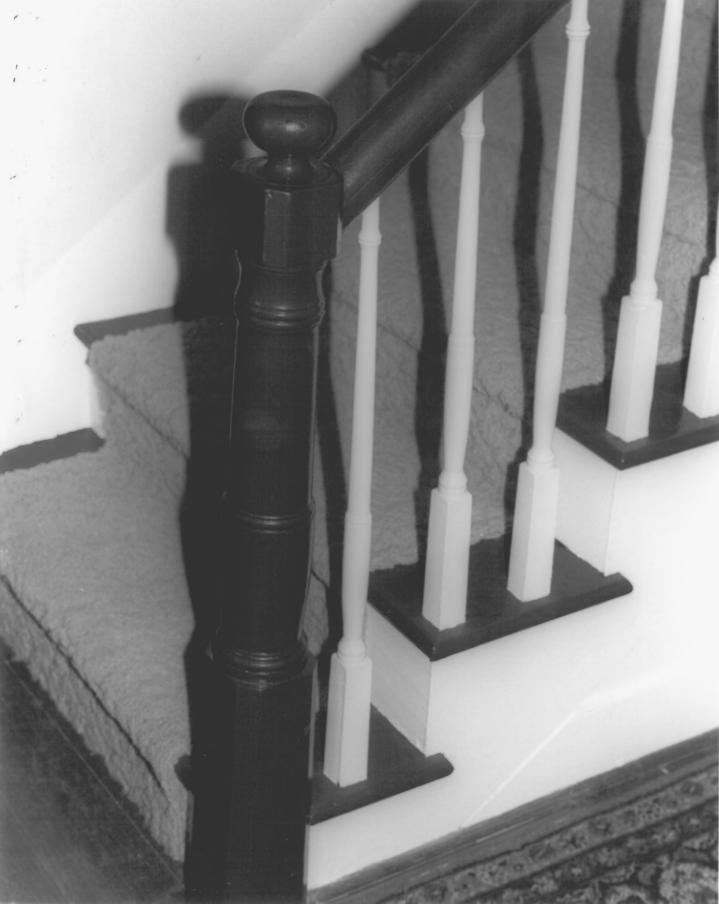

Main stair, detail

Photo number: #6

JAN 1 8 1982 **DFC 1 4 1981** 

| Flint River Place (Jordan House)<br>Huntsville vcn., Madison County<br>Alabama |  |
|--------------------------------------------------------------------------------|--|
| Jim Weaver, 1979<br>Jim Weaver Photography<br>Huntsville, Alabama              |  |