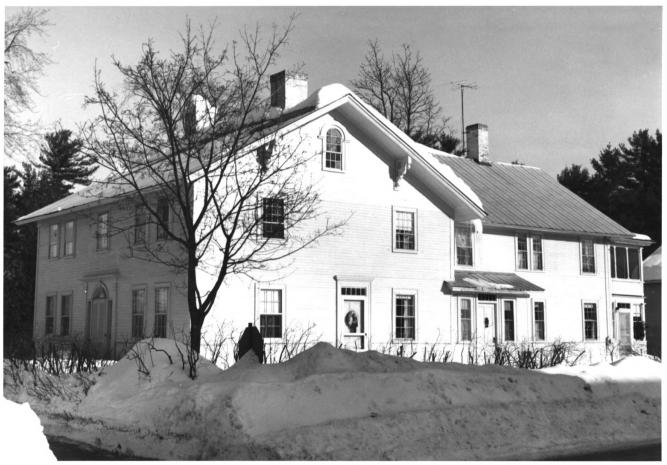

Fryeburg, Oxford; Maine Frank A. Beard Me. Historic Preservation Comm. View from W 8 1982 <sub>1 0f 7</sub>

Barrows-Steadman Homestead

Barrows- Steadman Homestead Fryeburg, Oxford, Maine Frank A. Beard Me. Historic Preservation Comm. Front door 8 1982