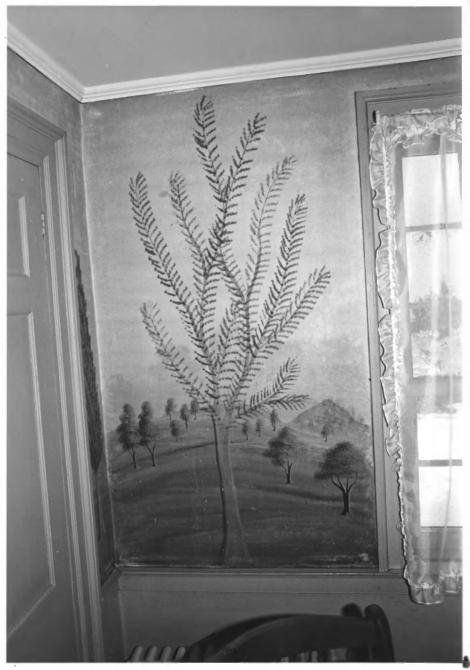

Barrows-Steadman Homestead Fryeburg, Oxford, Maine Frank A. Beard 1/82 Me. Historic Preservation Comm. Mural detail MAR 8 19827 of 7