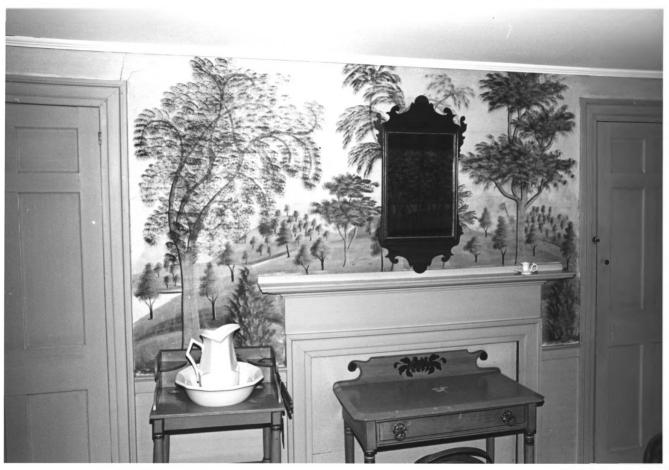

Barrows-Steadman Homestead Fryeburg, Oxford, Maine Frank A. Beard 1/82 Me. Historic Preseravtion Comm. Mural in East bedroom 8 1982 5 of 7

| 3arrows-S        | teadman   | Homestea  | d    |
|------------------|-----------|-----------|------|
|                  | , Oxford, |           |      |
| Frank A.         | Beard     | 1/82      |      |
| Me. Histo        | oric Pres | servation | Comm |
| <i>l</i> ural in | East bed  | droom     |      |
| MAR              | 8 1982    | 6 of 7    |      |