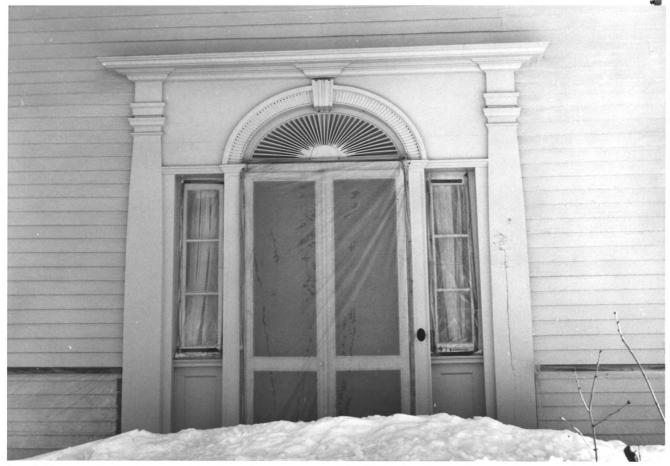

Fryeburg, Oxford; Maine Frank A. Beard Me. Historic Preservation Comm. View from W 8 1982 <sub>1 0f 7</sub>

Barrows-Steadman Homestead

Barrows- Steadman Homestead Fryeburg, Oxford, Maine Frank A. Beard Me. Historic Preservation Comm. Front door 8 1982