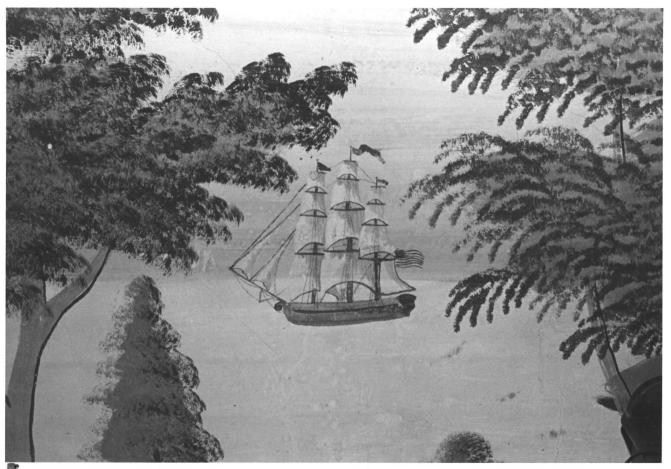

Barrows-Steadman Homestead Fryeburg, Oxford, Maine Frank A. Beard 1/82 Me. Historic Preservation Comm. Mural detail MAR 8 19827 of 7