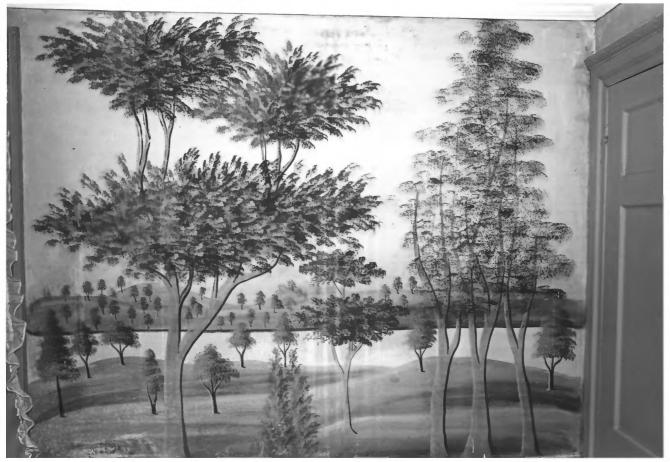

Barrows-Steadman Homestead Fryeburg, Oxford, Maine Frank A. Beard Me. Historic Preservation Comm. Mural in E bedroom

8 1982 3 of seven

Barrows-Steadman Homestead Fryeburg, Oxford, Maine Frank A. Beard 1/82 Me. Historic Preservation Comm. Mural in East bedroom 8 1982 4 of 7