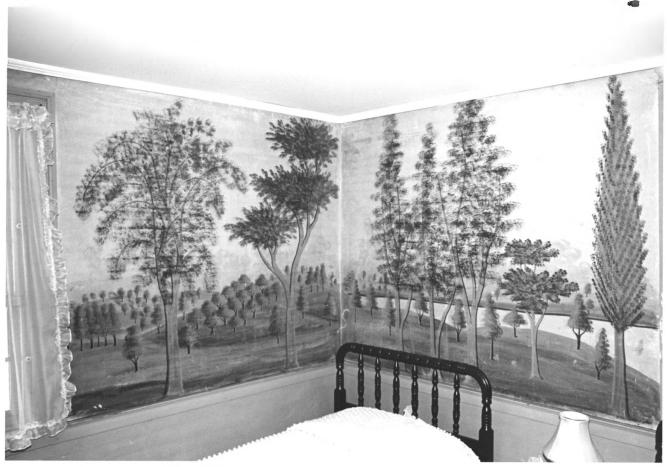

Barrows-Steadman Homestead Fryeburg, Oxford, Maine Frank A. Beard Me. Historic Preservation Comm. Mural in E bedroom

8 1982 3 of seven

Barrows-Steadman Homestead Fryeburg, Oxford, Maine Frank A. Beard 1/82 Me. Historic Preservation Comm. Mural in East bedroom 8 1982 4 of 7

Barrows-Steadman Homestead Fryeburg, Oxford, Maine Frank A. Beard 1/82 Me. Historic Preseravtion Comm. Mural in East bedroom 8 1982 5 of 7

| 3arrows-S        | teadman   | Homestea  | d    |
|------------------|-----------|-----------|------|
|                  | , Oxford, |           |      |
| Frank A.         | Beard     | 1/82      |      |
| Me. Histo        | oric Pres | servation | Comm |
| <i>l</i> ural in | East bed  | droom     |      |
| MAR              | 8 1982    | 6 of 7    |      |