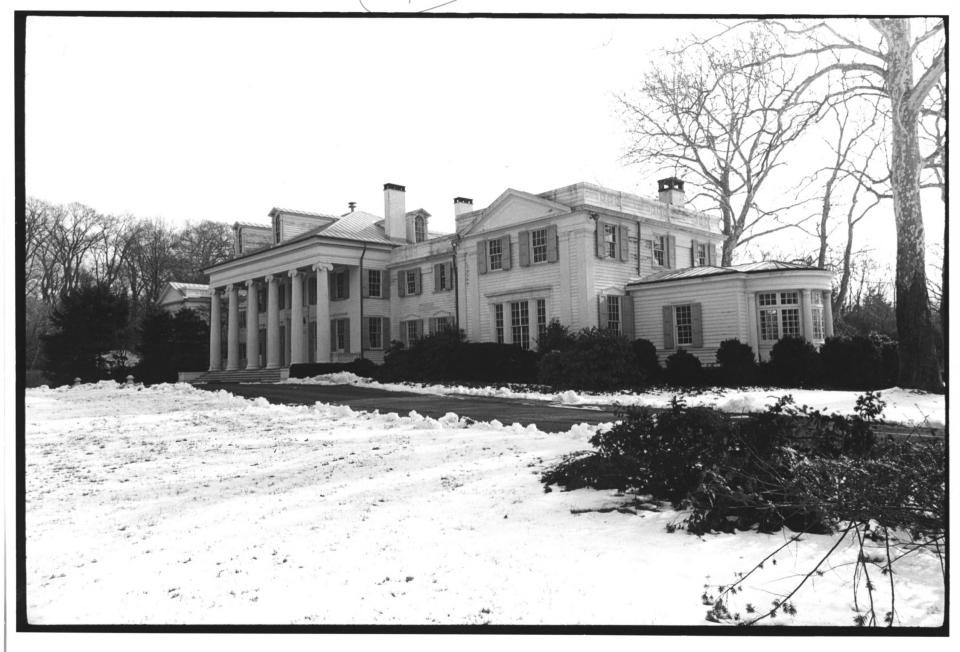

#### **IDENTIFICATION**

DESCRIBE VIEW, DIRECTION, ETC. IF DISTRICT, GIVE BUILDING NAME & STREET Drumthwacket rear exterior view from SE

PHOTO NO. 1

STATE New Jersey

UNITED STATES DEPARTMENT OF THE INTERIOR NATIONAL PARK SERVICE