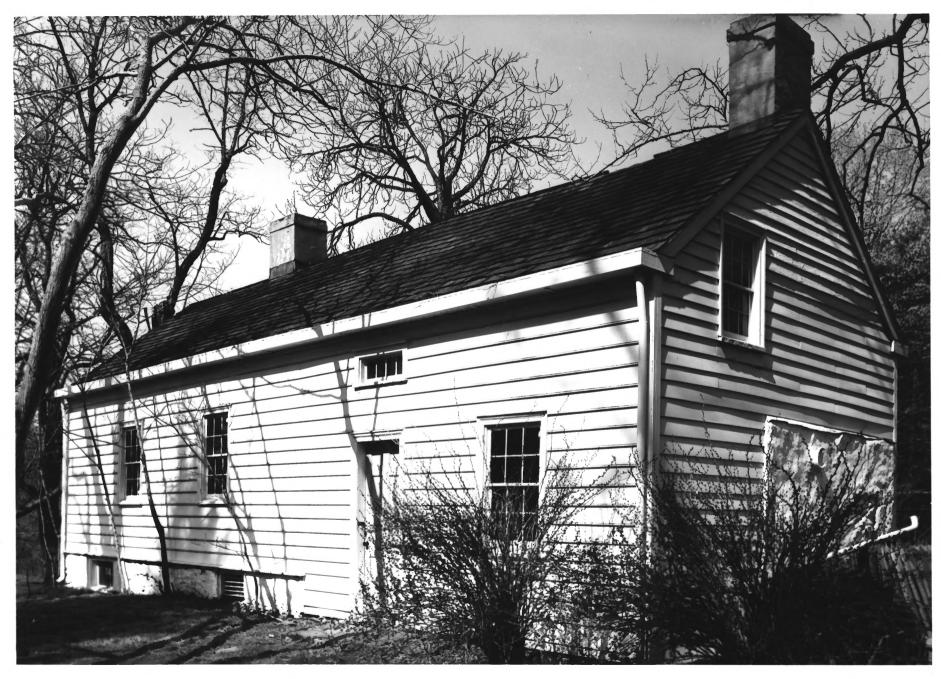

PHOTO CREDIT Jack Boucher, HABS

NEGATIVE FILED AT HABS. Washington D.C.

**IDENTIFICATION** 

DESCRIBE VIEW, DIRECTION, ETC. IF DISTRICT, GIVE BUILDING NAME & STREET VIEW from southeast of rear facade facing northwest See description #3. Thomas Olden House