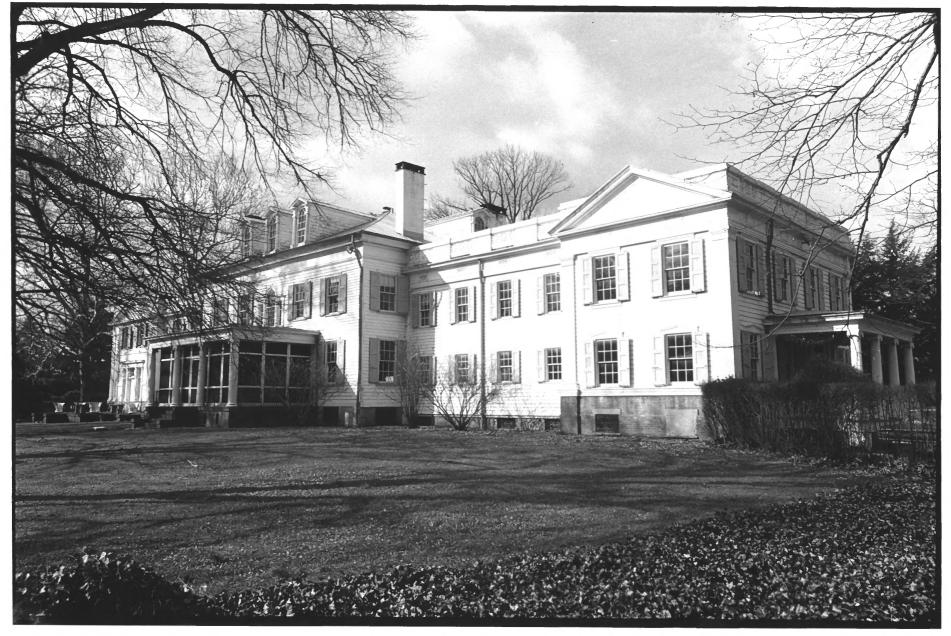

#### **IDENTIFICATION**

DESCRIBE VIEW, DIRECTION, ETC. IF DISTRICT, GIVE BUILDING NAME & STREET Drumthwacket rear exterior view from SE

PHOTO NO. 1

STATE New Jersey

UNITED STATES DEPARTMENT OF THE INTERIOR NATIONAL PARK SERVICE