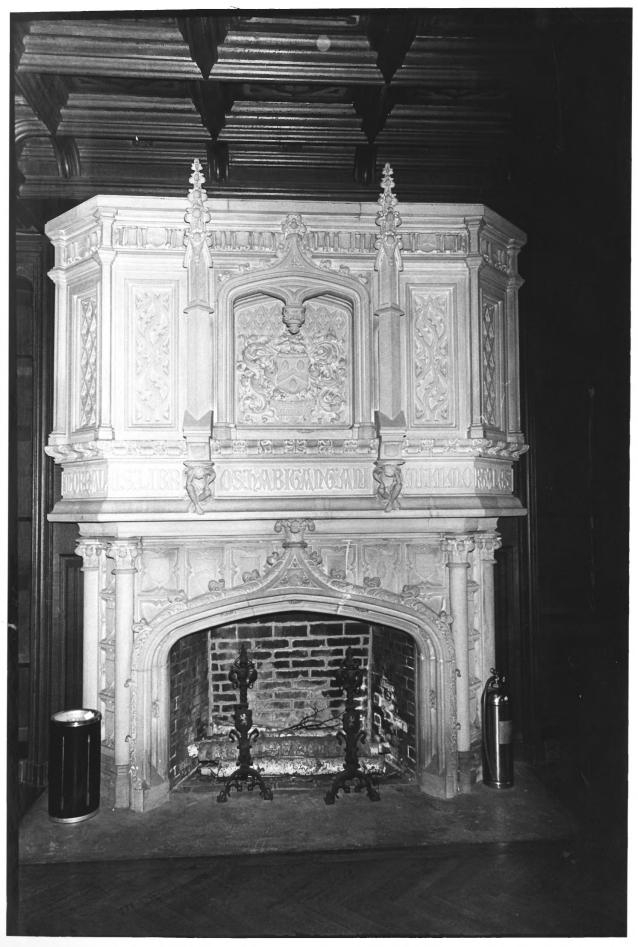

PHOTO CREDIT Cliff Moore

DATE OF PHOTO 1975

NEGATIVE FILED AT 353 Nassau Street Princeton, NJ

4 IDENTIFICATION

DESCRIBE VIEW, DIRECTION, ETC. IF DISTRICT, GIVE BUILDING NAME & STREET

Library fireplace-Drumthwacket