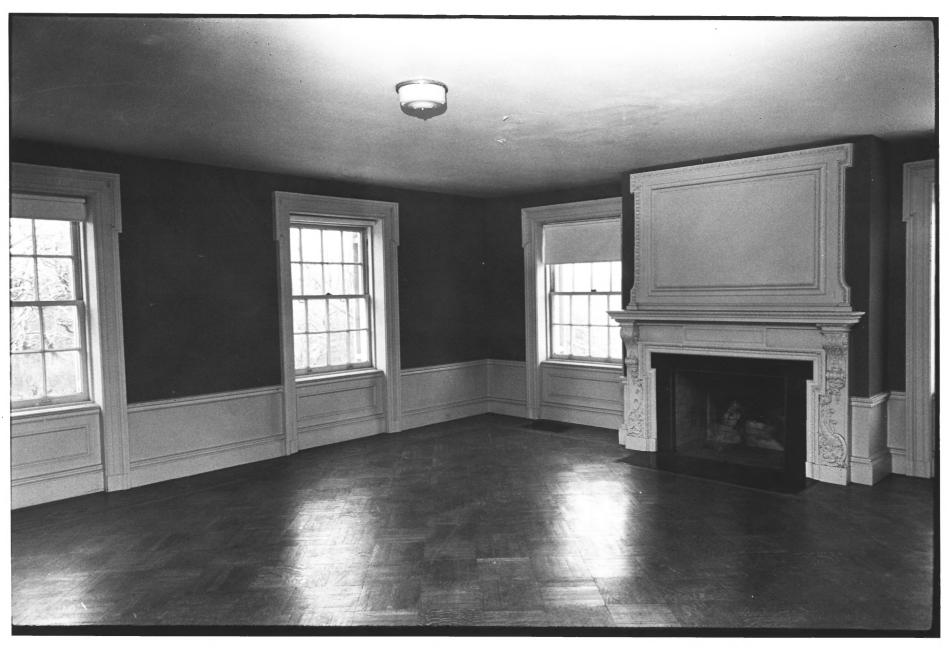

4 IDENTIFICATION

DESCRIBE VIEW, DIRECTION, ETC. IF DISTRICT, GIVE BUILDING NAME & STREET

Master bedroom-west wing Drumthwacket

рното по.3

Form No. 10-301a (Pev. 10-7%) UNITED STATES DEPARTMENT OF THE INTERIOR