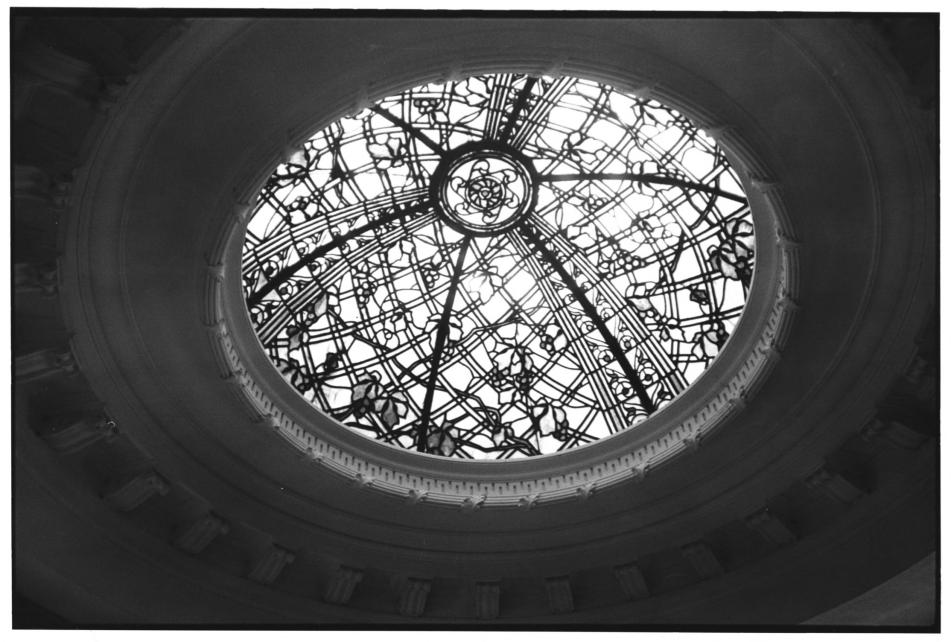

DESCRIBE VIEW, DIRECTION, ETC. IF DISTRICT, GIVE BUILDING NAME & STREET Drumthwacket dome-entrance to master suite

Form No. 10-301a (Pev. 10-7 +)

UNITED STATES DEPARTMENT OF THE INTERIOR NATIONAL PARK SERVICE