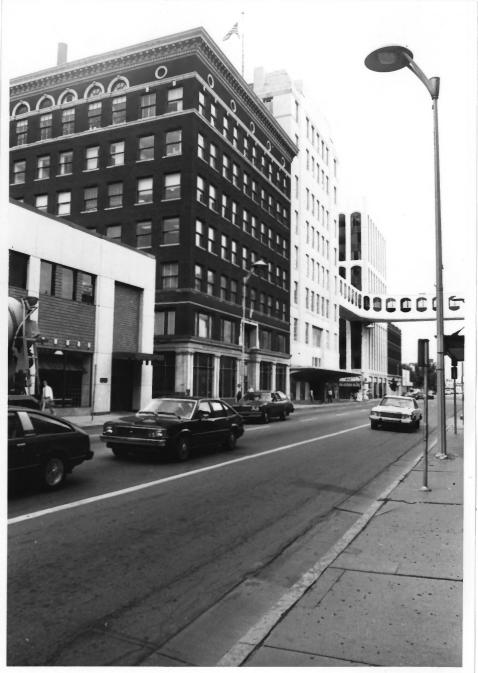

```
(Old) Wheeler-Kelly-Hagny Building
 Wichita, KS.
photo credit: Julie Wortman, July, 1981
Neg. on file: K.S.H.S.
view of west facade from north
```

(Old) Wheeler-Kelly-Hagny Bldg. Wichita, KS.

photo credit: Julie Wortman, July, 1981 Neg. on file: K.S.H.S. view of north facade