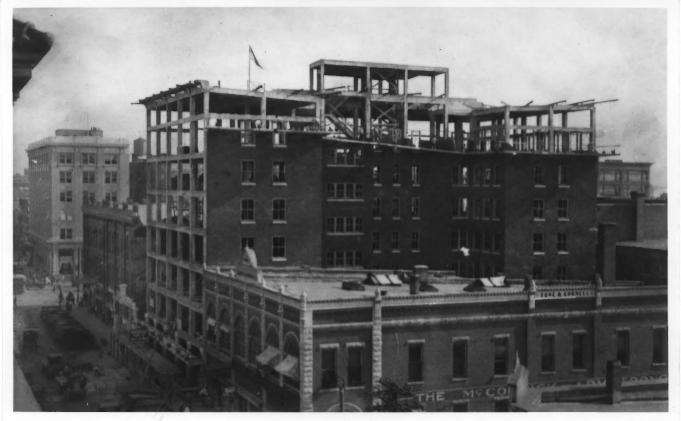

Wheeler-Kelly-Hagny Building Wichita, KS. photo credit: Unknown Neg. on file: K.S.H.S. view of construction of WKH Bldg. 1919

7 FEB 8 1982

(Old) Wheeler-Kelly-Hagny Building Wichita, KS. photo credit: unknown Neg. on file: K.S.H.S. view of WKH Building C. 1930 2 of 7