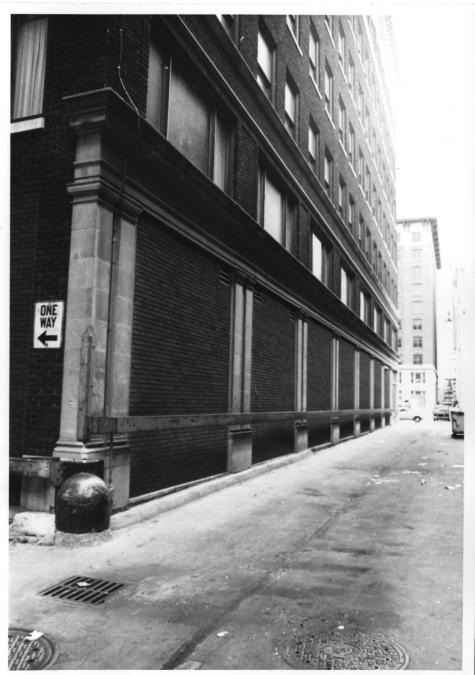

```
(Old) Wheeler-Kelly-Hagny Building
 Wichita, KS.
photo credit: Julie Wortman, July, 1981
Neg. on file: K.S.H.S.
view of west facade from north
```

(Old) Wheeler-Kelly-Hagny Bldg. Wichita, KS.

photo credit: Julie Wortman, July, 1981 Neg. on file: K.S.H.S. view of north facade