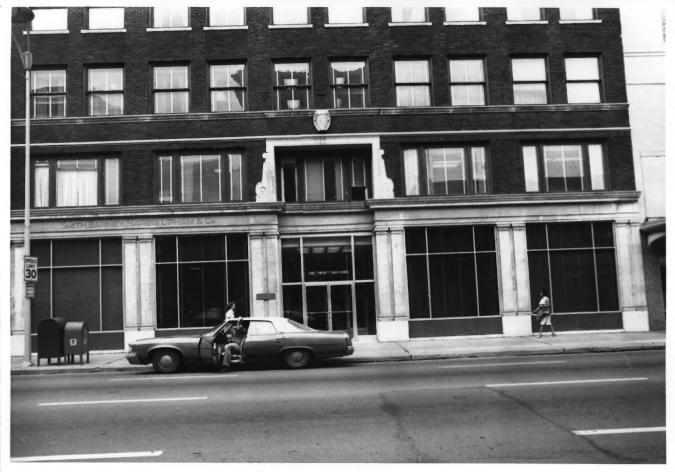

```
(Old) Wheeler-Kelly-Hagny Building
Wichita, KS.
photo credit: Julie Wortman. July 1981
Neg. on File: K.S.H.S.
view of west facade from south
```

(01d) Wheeler-Kelly-Hagny Building Wichita, KS. photo credit: Julie Wortman, July, 1981 Neg. on file: K.S.H.S. view of main entrance on west facade