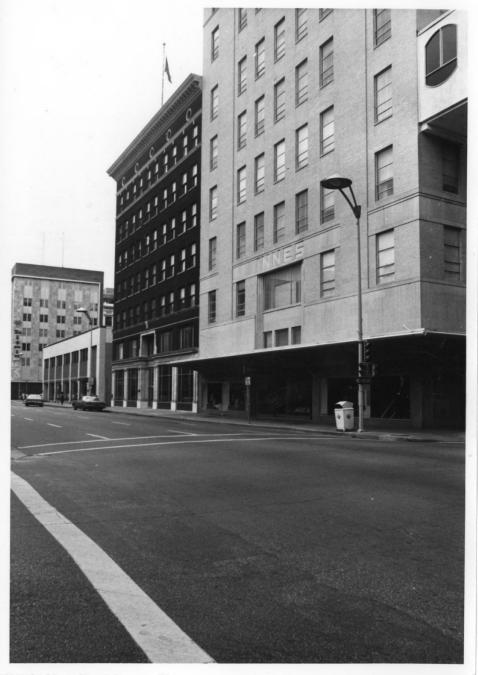

```
(Old) Wheeler-Kelly-Hagny Building
 Wichita, KS.
photo credit: Julie Wortman, July, 1981
Neg. on file: K.S.H.S.
view of west facade from north
```

(Old) Wheeler-Kelly-Hagny Bldg. Wichita, KS.

photo credit: Julie Wortman, July, 1981 Neg. on file: K.S.H.S. view of north facade