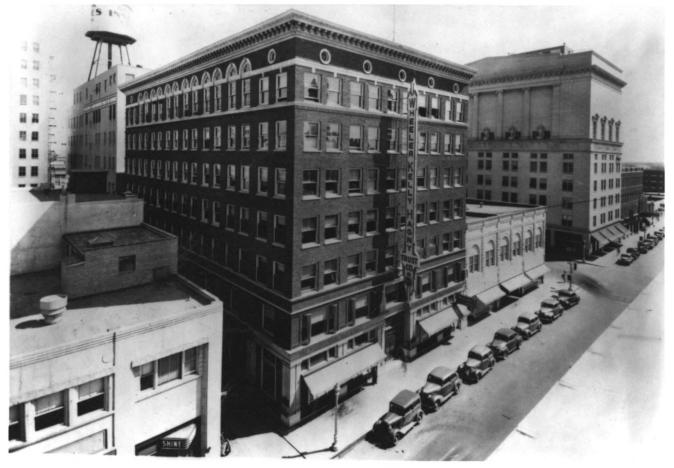

Wheeler-Kelly-Hagny Building Wichita, KS. photo credit: Unknown Neg. on file: K.S.H.S. view of construction of WKH Bldg. 1919

7 FEB 8 1982

(Old) Wheeler-Kelly-Hagny Building Wichita, KS. photo credit: unknown Neg. on file: K.S.H.S. view of WKH Building C. 1930 2 of 7