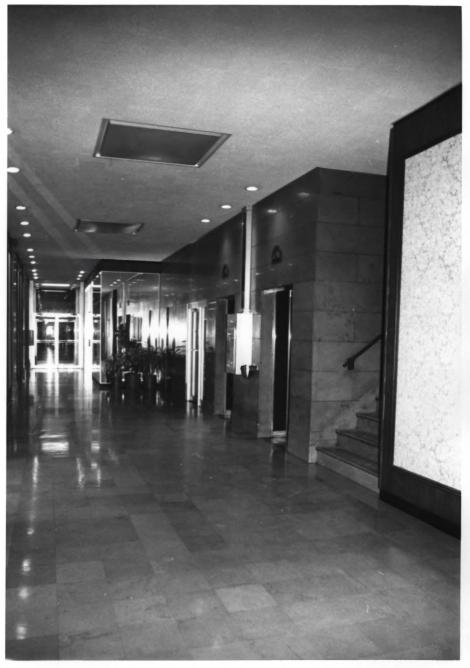

(Old) Wheeler, Kelly-Hagny Building, Wichita, KS. photo credit: Julie Wortman, July 1981 Neg. on file: K.S.H.S. view of lobby