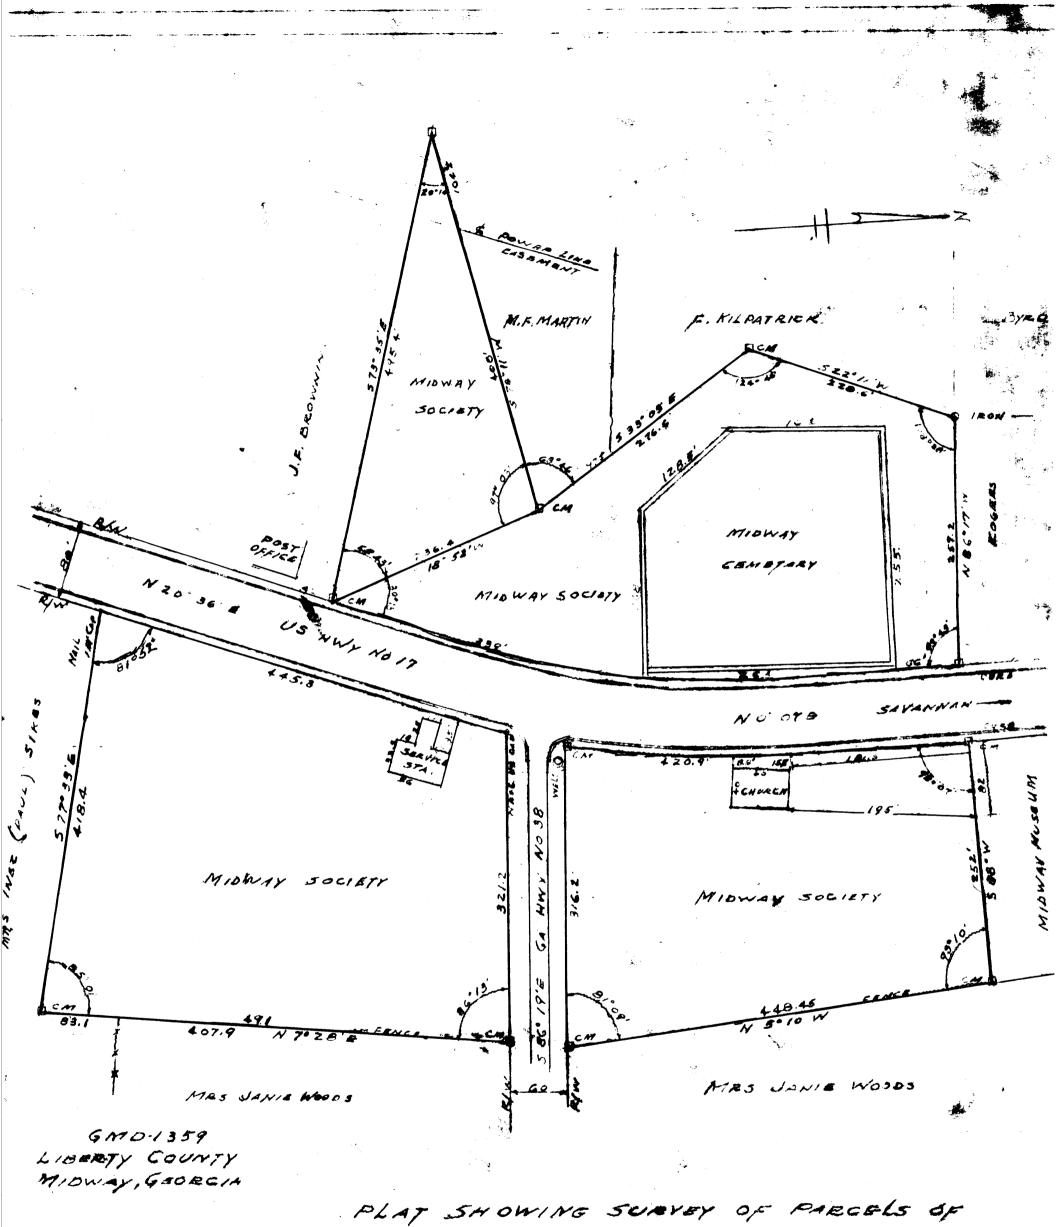

nbury and Riceboro ares, the museum building is not intended as a reconstruction but as a representation appropriate to its setting.

Included in Mr. Little's research was Captain Basil Hall's view of a raised cottage at Riceborough which Hall, an Englishman traveling through Georgia in 1828 described in this way:

"a frame-house, being made of timbers squared and fastened together and afterwards covered with planks at the sides and ends, while the roof is either boarded or protected by shingles, a sort of wooden slate, two feet in length, and six inches wide. Almost all the houses in that part of the country have verandahs, or what they call piazzas."

Enclosed is a xerox of the Hall sketch. It is of a three bay, frame, raised (continued)



VILLAGE OF REGEROUGH IN THE STATE OF GEORGE





LAND BELONGING TO MIDWAY SOCIETY INC.



SURVEYED BY .No.2787 July 25, 1961

SCALE /" 100'