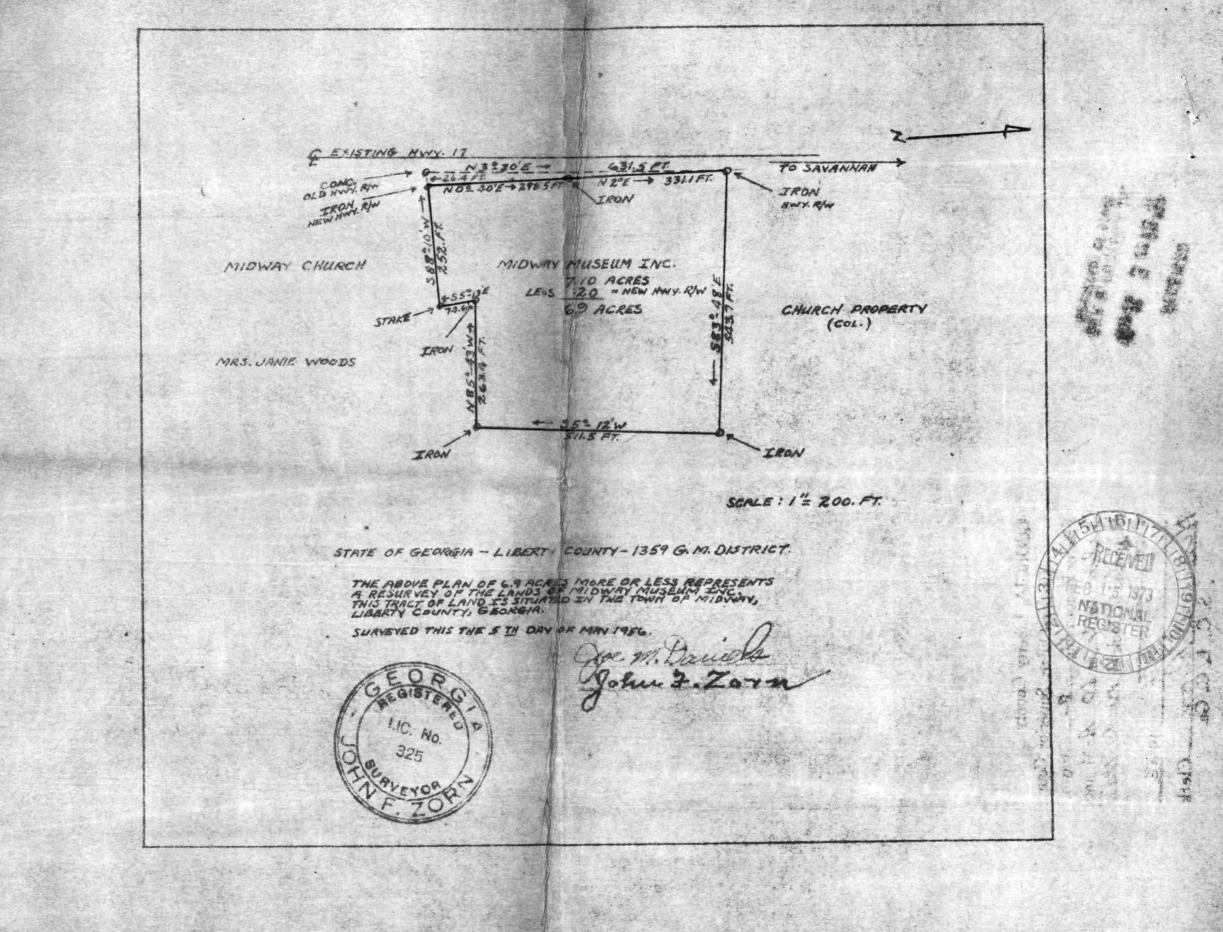

esentation appropriate to its setting.

Included in Mr. Little's research was Captain Basil Hall's view of a raised cottage at Riceborough which Hall, an Englishman traveling through Georgia in 1828 described in this way:

"a frame-house, being made of timbers squared and fastened together and afterwards covered with planks at the sides and ends, while the roof is either boarded or protected by shingles, a sort of wooden slate, two feet in length, and six inches wide. Almost all the houses in that part of the country have verandahs, or what they call piazzas."

Enclosed is a xerox of the Hall sketch. It is of a three bay, frame, raised (continued)



VILLAGE OF REGEROUGH IN THE STATE OF GEORGE





LAND BELONGING TO MIDWAY SOCIETY INC.



SURVEYED BY .No.2787 July 25, 1961

SCALE /" 100'