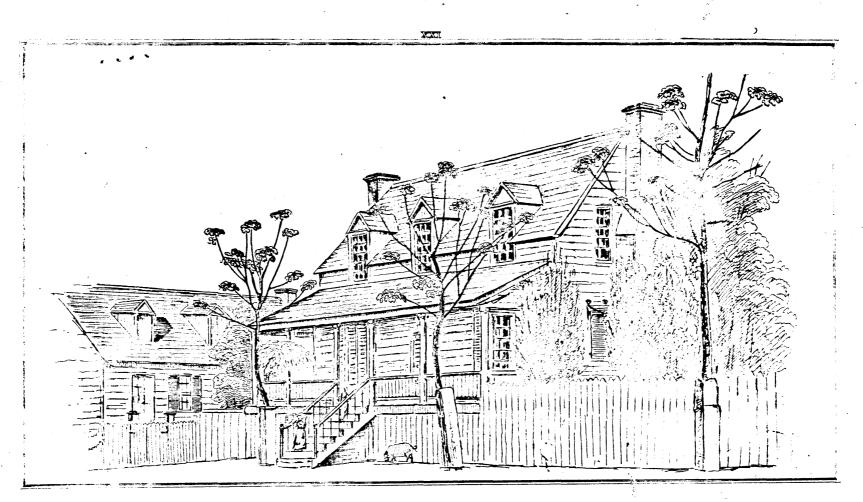

century local type. Based on examples from the Sunbury and Riceboro ares, the museum building is not intended as a reconstruction but as a representation appropriate to its setting.

Included in Mr. Little's research was Captain Basil Hall's view of a raised cottage at Riceborough which Hall, an Englishman traveling through Georgia in 1828 described in this way:

"a frame-house, being made of timbers squared and fastened together and afterwards covered with planks at the sides and ends, while the roof is either boarded or protected by shingles, a sort of wooden slate, two feet in length, and six inches wide. Almost all the houses in that part of the country have verandahs, or what they call piazzas."

Enclosed is a xerox of the Hall sketch. It is of a three bay, frame, raised (continued)



VILLAGE OF REGEROUGH IN THE STATE OF GEORGE





LAND BELONGING TO MIDWAY SOCIETY INC.



SURVEYED BY .No.2787 July 25, 1961

SCALE /" 100'