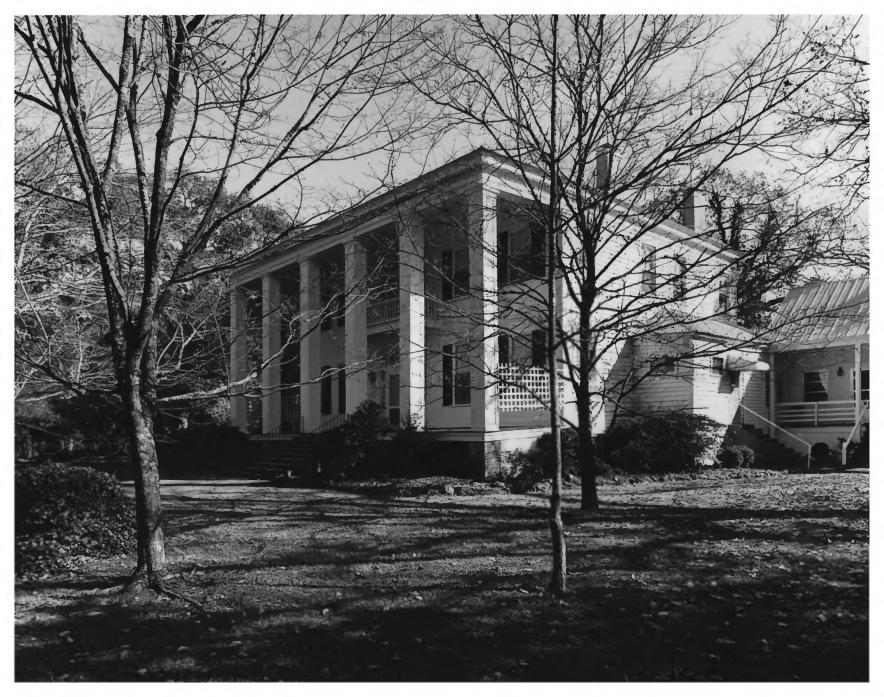

Photographer: James R. Lockhart Negatives Filed: Georgia Department of Natural Resources Date: December, 1980 Description (1 of 10): Front and Southwest side of house; photographer facing east.

Photographer: James R. Lockhart Negatives Filed: Georgia Department of Natural Resources Date: December, 1980 Description (2 of 10): Southwest side of house: photographer facing northeast.