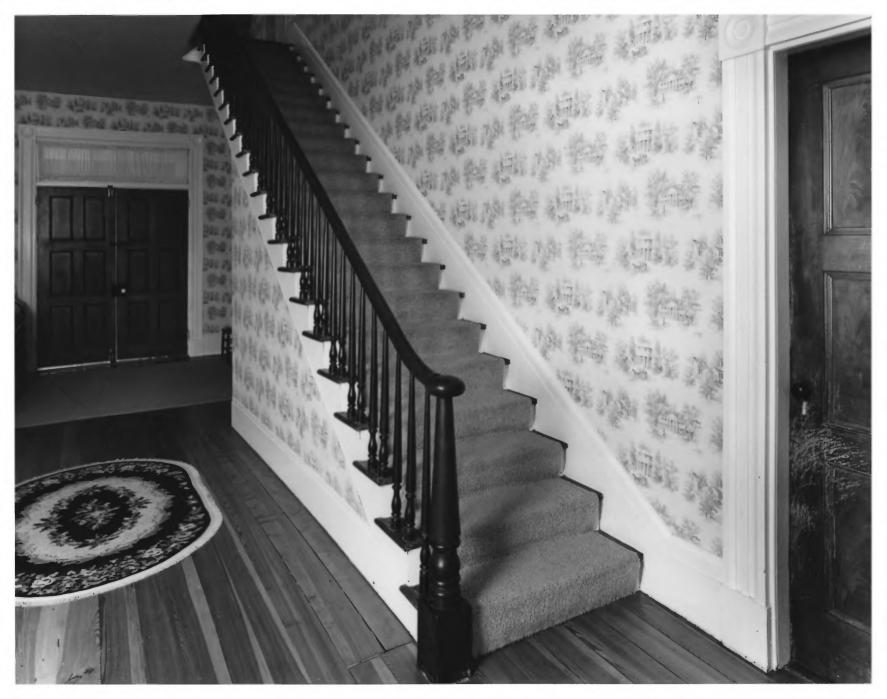

Photographer: James R. Lockhart Negatives Filed: Georgia Department of Natural Resources Date: December, 1980 Description (7 of 10): First floor hall and stairs; photographer facing south.

Photographer: James R. Lockhart Negatives Filed: Georgia Department of Natural Resources Date: December, 1980 Description (8 of 10): Second floor hall; photographer facing northwest.