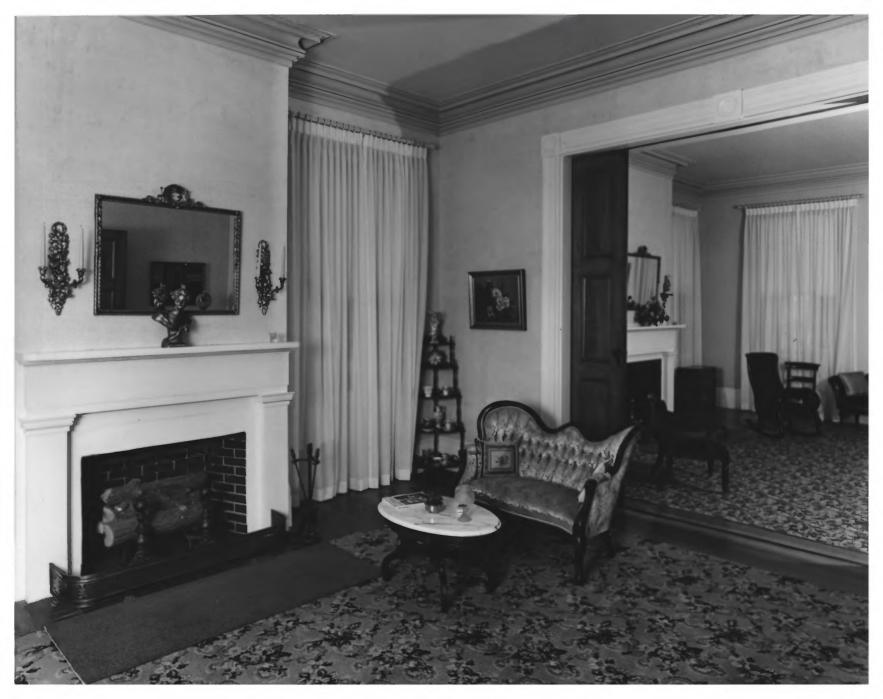

Photographer: James R. Lockhart Negatives Filed: Georgia Department of Natural Resources Date: December 1980 Description (5 of 10): First floor parlors photographer facing northeast.

Photographer: James R. Lockhart Negatives Filed: Georgia Department of Natural Resources Date: December, 1980 Description (6 of 10): First floor dining room; photographer facing southwest.