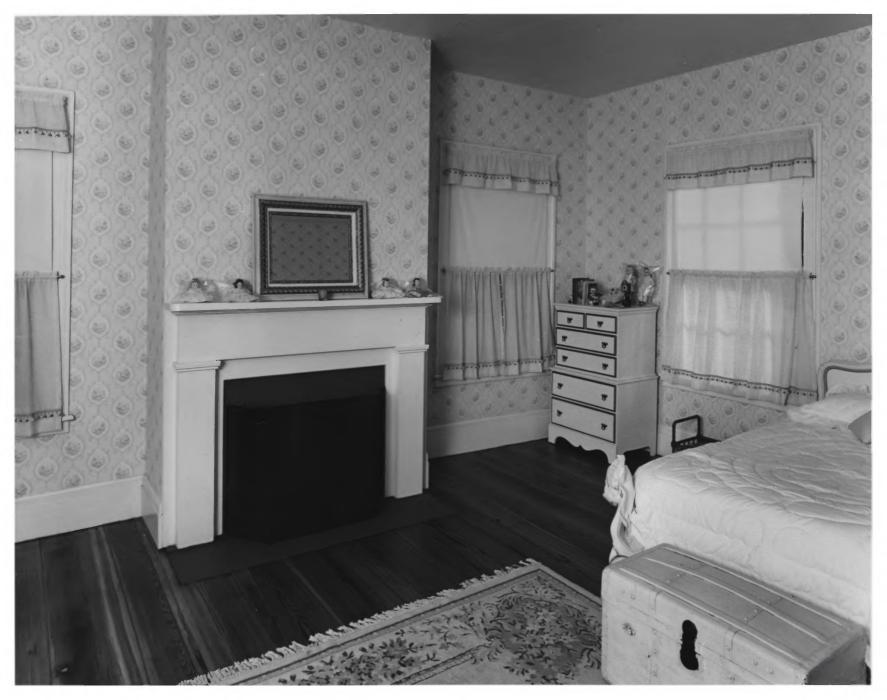

Photographer: James R. Lockhart Negatives Filed: Georgia Department of Natural Resources Date: December Description (9 of 10): Second floor bedroom; photographer facing west.

Photographer: James R. Lockhart Negatives Filed: Georgia Department of Natural Resources Date: December, 1980 Description (10 of 10): Smokehouse: photographer facing east.