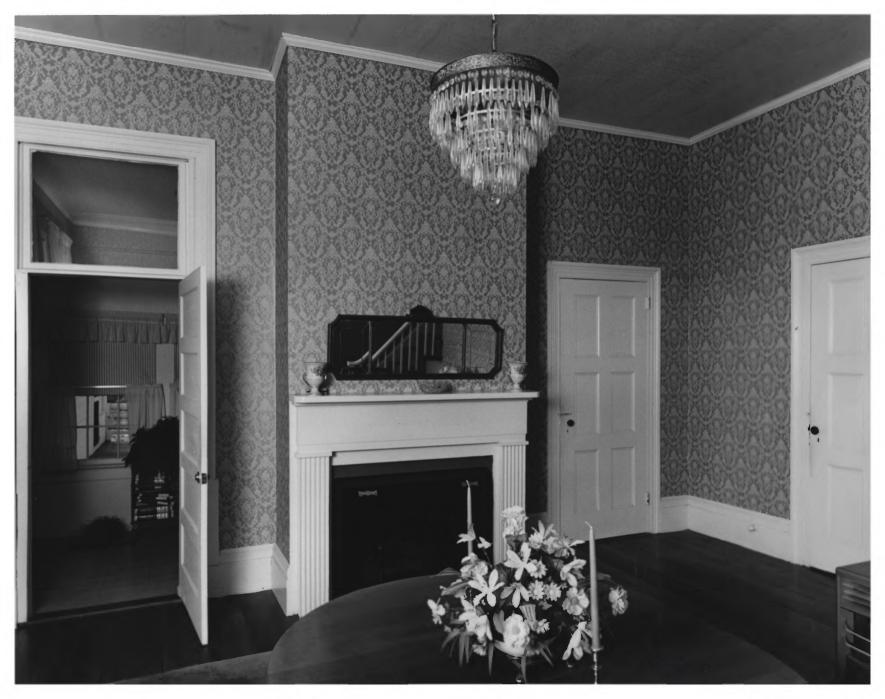

Photographer: James R. Lockhart Negatives Filed: Georgia Department of Natural Resources Date: December 1980 Description (5 of 10): First floor parlors photographer facing northeast.

Photographer: James R. Lockhart Negatives Filed: Georgia Department of Natural Resources Date: December, 1980 Description (6 of 10): First floor dining room; photographer facing southwest.