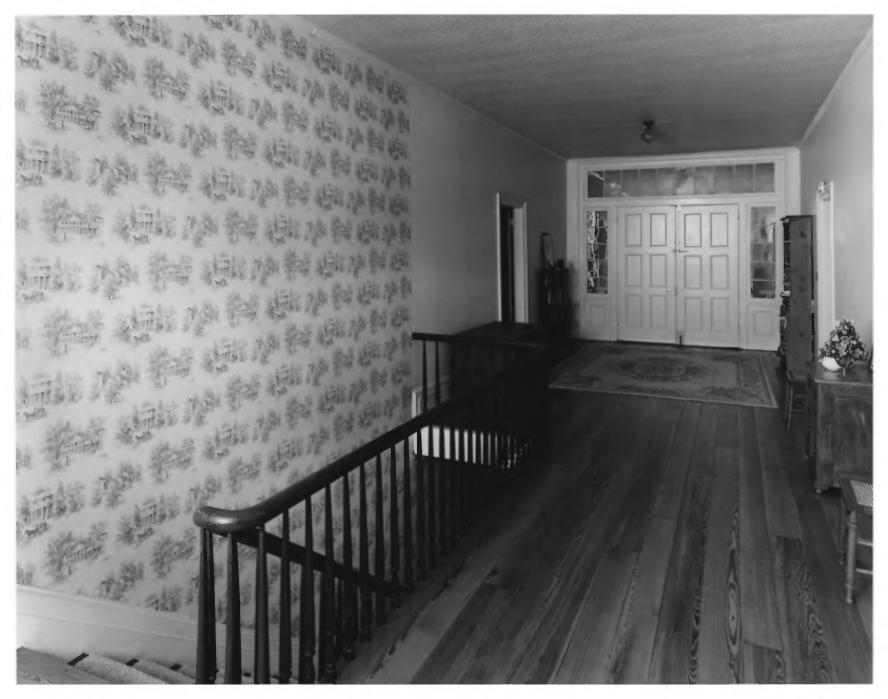

Photographer: James R. Lockhart Negatives Filed: Georgia Department of Natural Resources Date: December, 1980 Description (7 of 10): First floor hall and stairs; photographer facing south.

Photographer: James R. Lockhart Negatives Filed: Georgia Department of Natural Resources Date: December, 1980 Description (8 of 10): Second floor hall; photographer facing northwest.