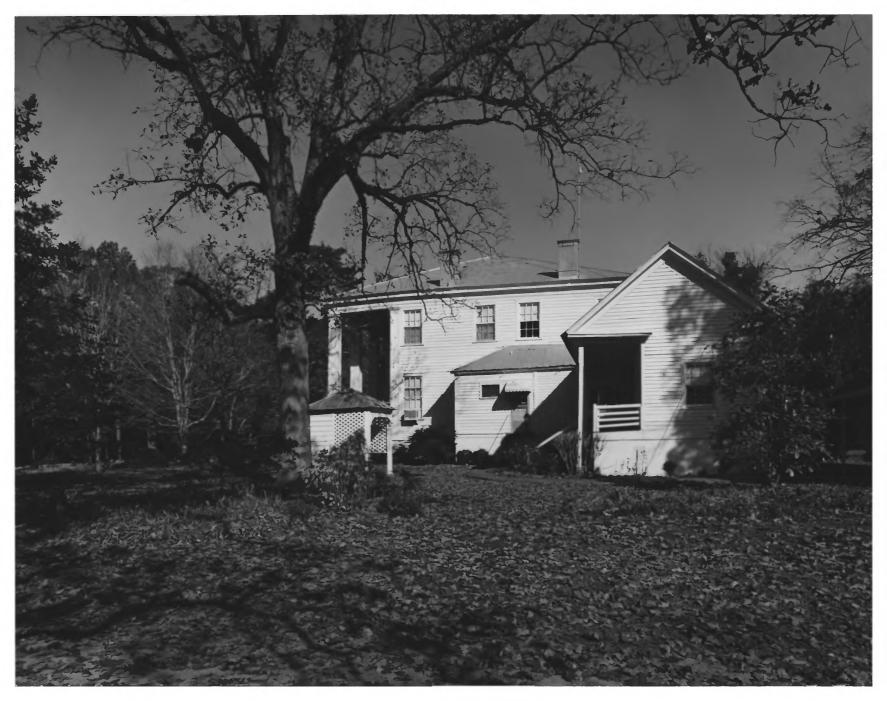

Photographer: James R. Lockhart Negatives Filed: Georgia Department of Natural Resources Date: December 1980 Description (3 of 10): Rear (southeast) of house; photographer facing northwest.

Photographer: James R. Lockhart Negatives Filed: Georgia Department of Natural Resources Date: December 1980 Description (4 of 10): Front of School wing: photographer facing southeast.