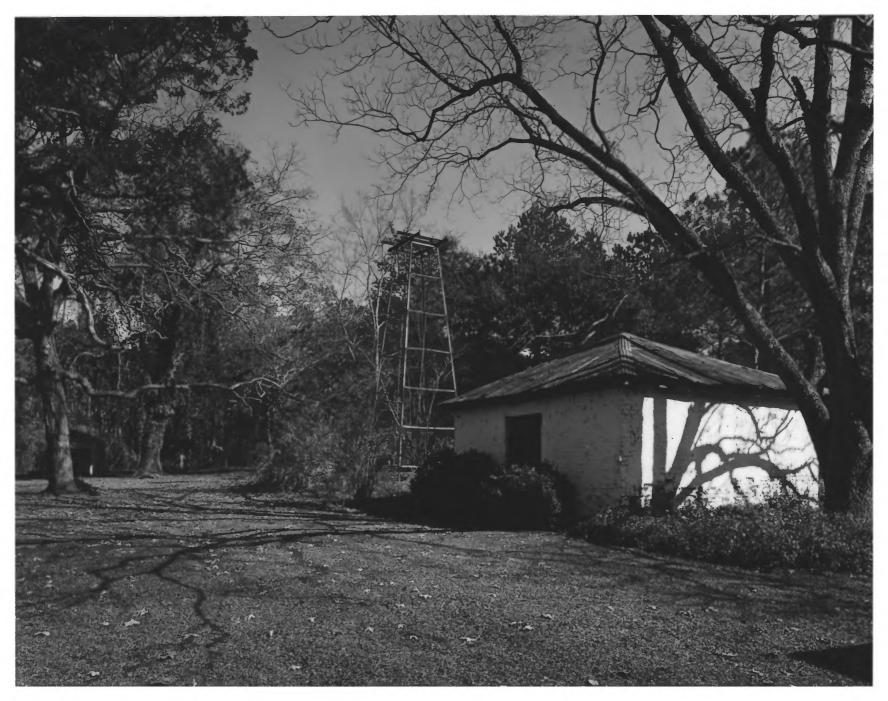

Photographer: James R. Lockhart Negatives Filed: Georgia Department of Natural Resources Date: December Description (9 of 10): Second floor bedroom; photographer facing west.

Photographer: James R. Lockhart Negatives Filed: Georgia Department of Natural Resources Date: December, 1980 Description (10 of 10): Smokehouse: photographer facing east.