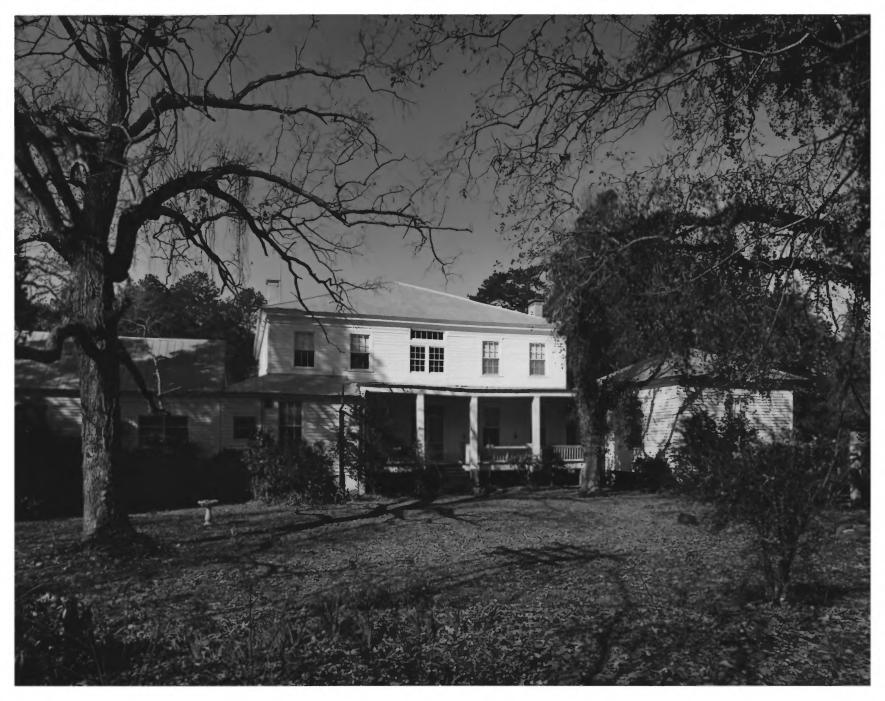

Photographer: James R. Lockhart Negatives Filed: Georgia Department of Natural Resources Date: December 1980 Description (3 of 10): Rear (southeast) of house; photographer facing northwest.

Photographer: James R. Lockhart Negatives Filed: Georgia Department of Natural Resources Date: December 1980 Description (4 of 10): Front of School wing: photographer facing southeast.