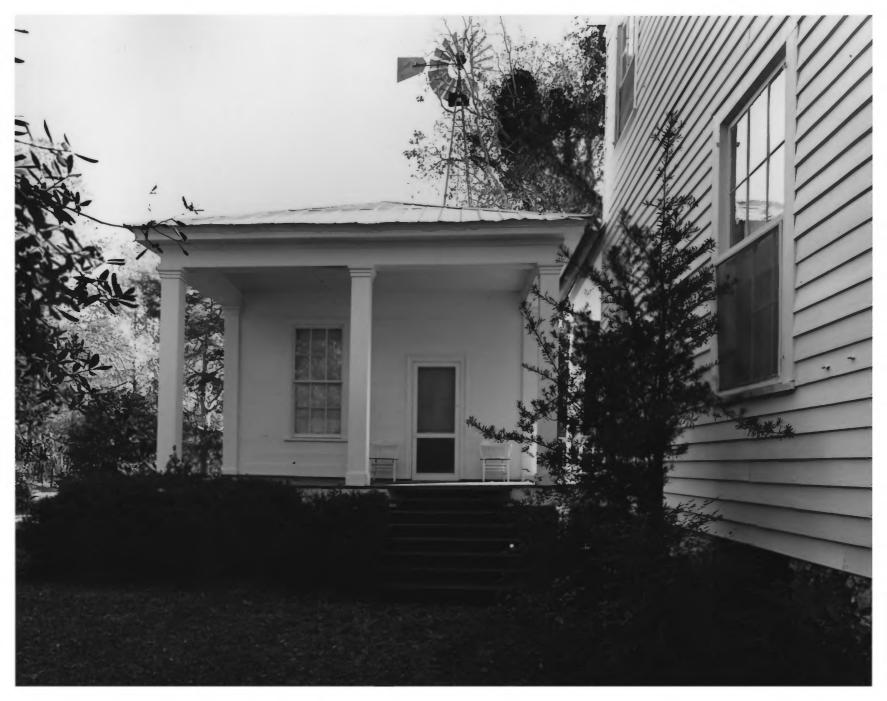

Photographer: James R. Lockhart Negatives Filed: Georgia Department of Natural Resources Date: December Description (9 of 10): Second floor bedroom; photographer facing west.

Photographer: James R. Lockhart Negatives Filed: Georgia Department of Natural Resources Date: December, 1980 Description (10 of 10): Smokehouse: photographer facing east.