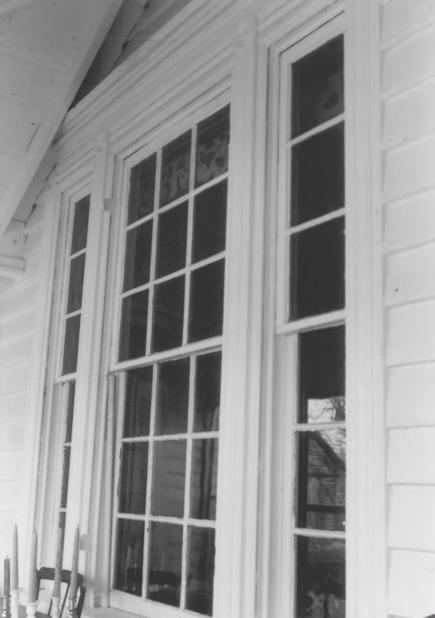

## Frierson-Coble House

404 N. Jefferson St.. Shelbyville, Bedford County, Tennessee Photo by: Charles Gonce Date: March 22, 1980 Neg: Charles Gonce Shelbyville, Tennessee North elevation, detail original window 7 of 10