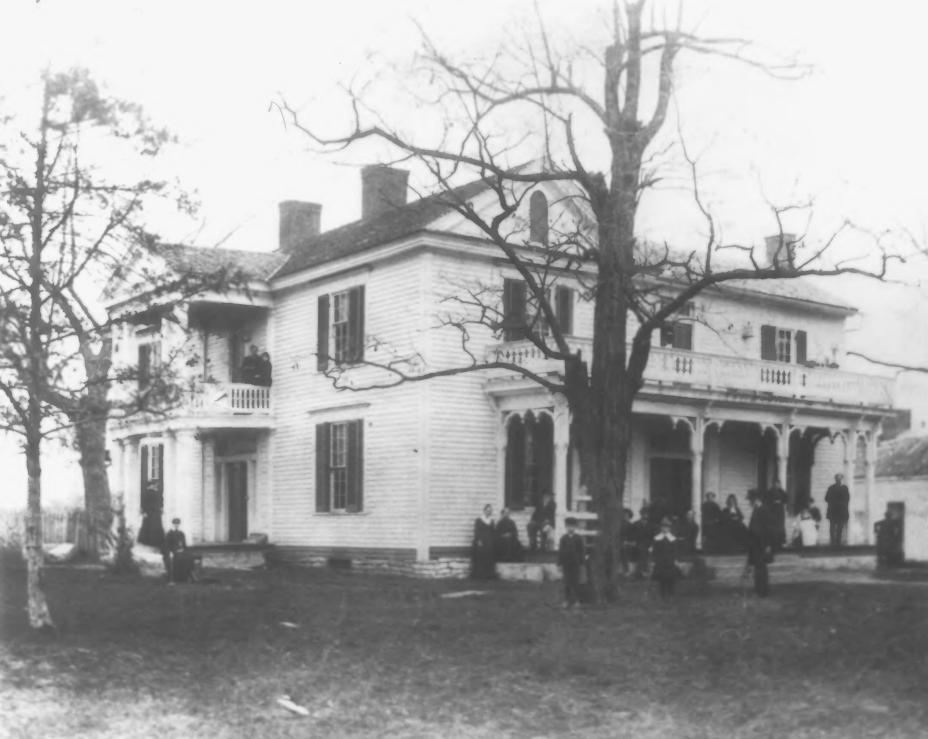

Frierson-Coble House 404 N. Jefferson St., Shelbyville, Bedford County, Tennessee Photo by: unknown Date: unknown (probably ca.1900) Neg: Mr. and Mrs. Caputon Shelbyville, TN South and West (main) elevation. facing northeast 2 of 10