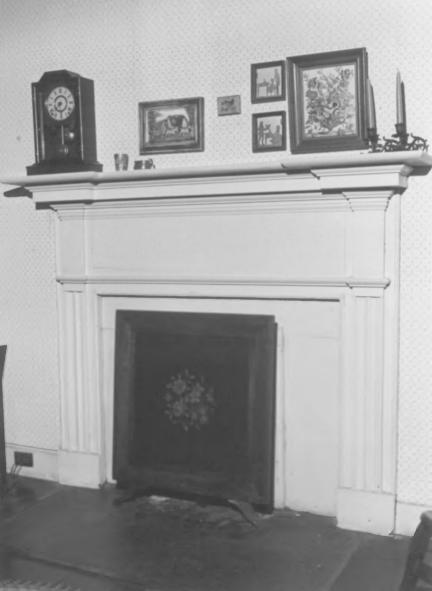

Frierson-Coble House 404 N. Jefferson Street Shelbyville, Bedford County, Tennessee Photo by: Charles Gonce Date: March 22, 1980 Neg: Charles Gonce Shelbyville, Tennessee Interior, mantel detail 10 of 10