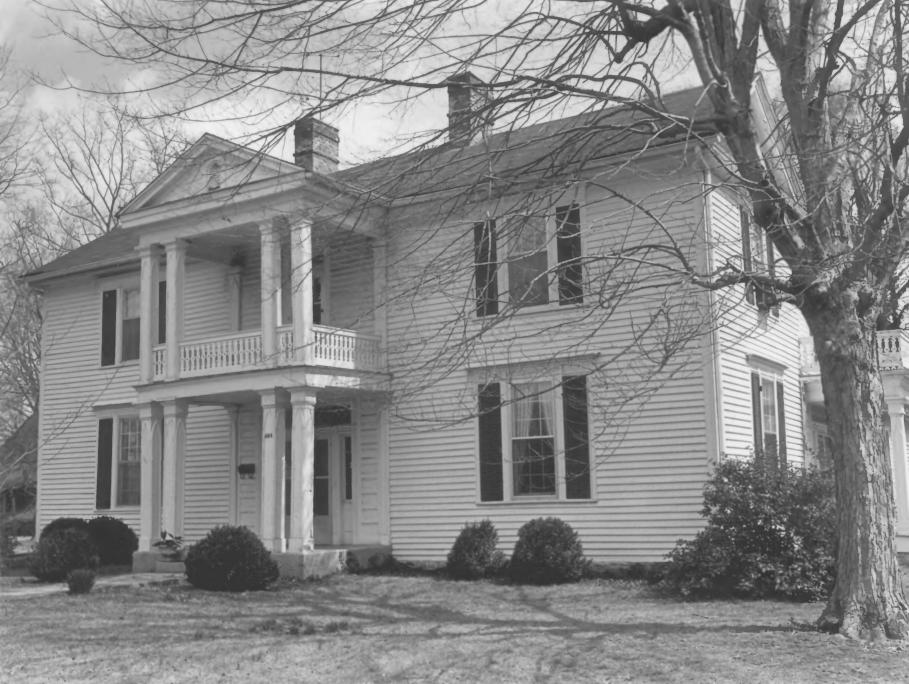

Frierson-Coble House 404 N. Jefferson St., Shelbyville, Bedford County, Tennessee Photo by: Charles Gonce Date: March 22, 1980 Neg: Charles Gonce Shelbyville, TN West (main) elevation, facing northeast 1 of 10