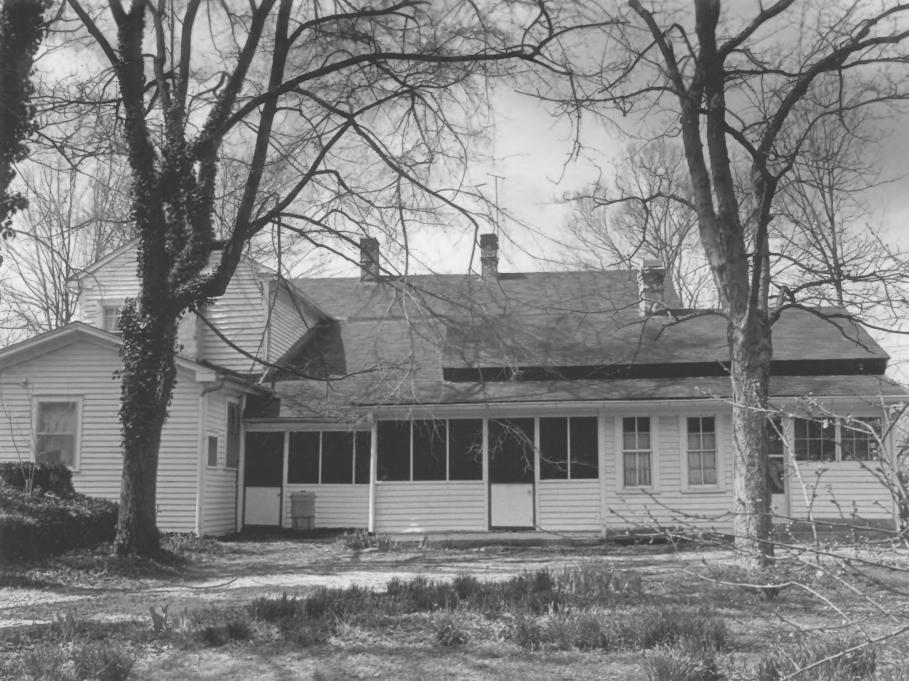

Frierson-Coble House 404 N. Jefferson St., Shelbyville, Bedford County, Tennessee Photo by: Charles Gonce Date: March 22, 1980 Neg: Charles Gonce Shelbyville, Tennessæ East (rear) elevation, facing west 6 of 10