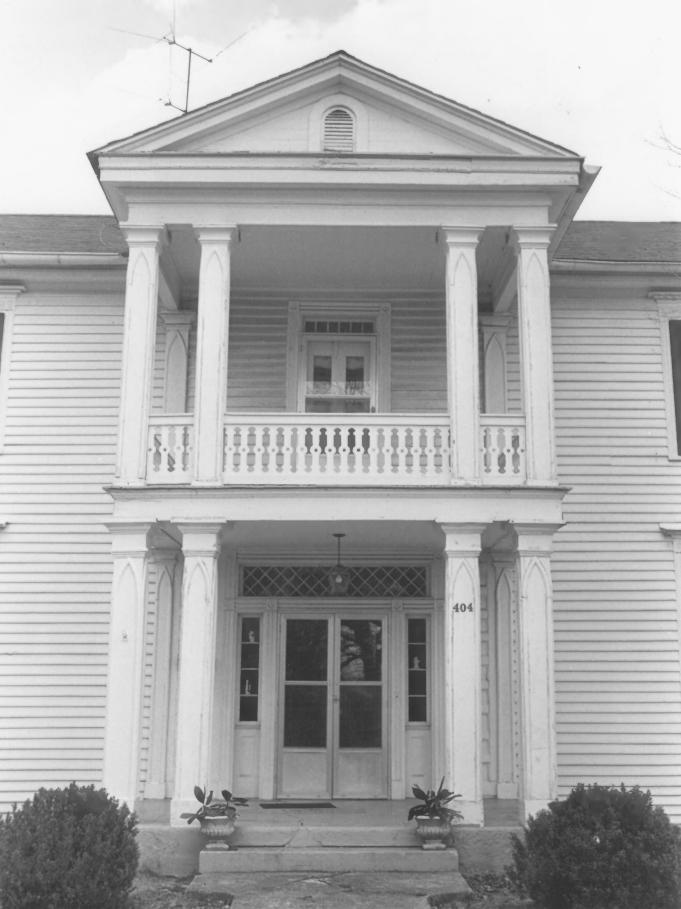

Frierson-Coble House 404 N. Jefferson St., Shelbyville, Bedford County, Tennessee Photo by: Charles Gonce Date: March 22, 1980 Neg: Charles Gonce Shelbyville, Tennessee Central entrance -west (main) elevation. facing east 3 of 10