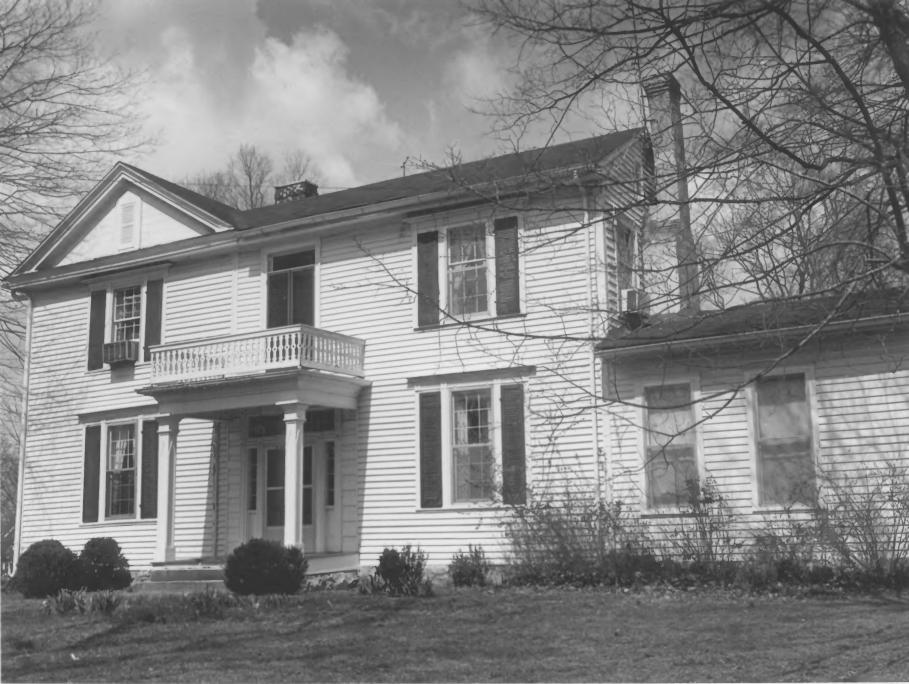

Frierson-Coble House 404 N. Jefferson St., Shelbyville, Bedford County, Tennessee Photo by: Charles Gonce Date: March 22, 1980 Neg: Charles Gonce Shelbyville, Tennessee South elevation, facing northwest 4 of 10