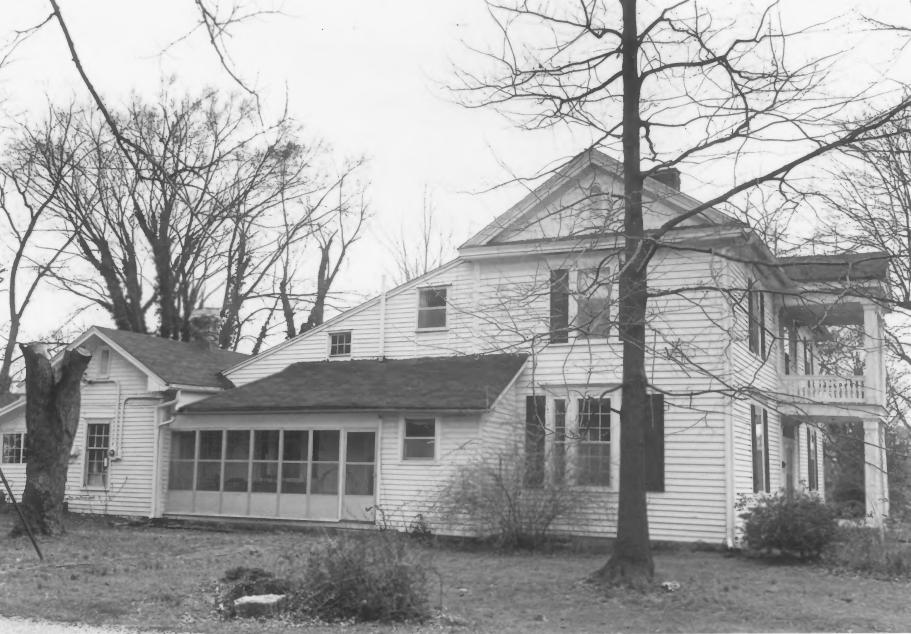

Frierson-Coble House 404 N. Jefferson St., Shelbyville, Bedford County, Tennessee Photo by: Charles Gonce Date: March 22, 1980 Neg: Charles Gonce Shelbyville, Tennessee South elevation, facing northwest 4 of 10