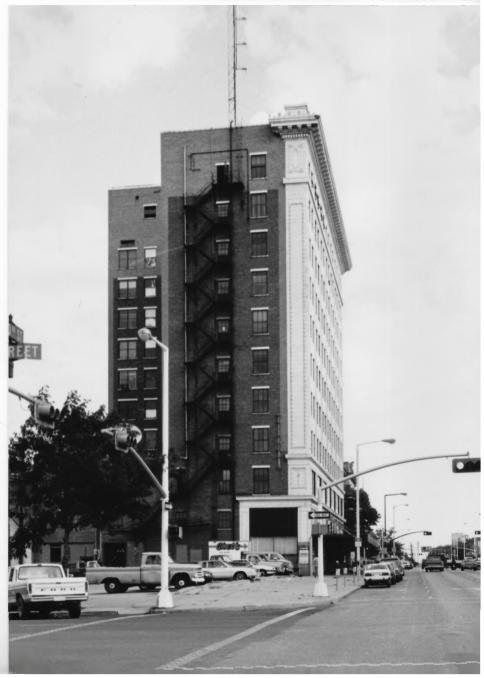

Photo 7 of 8
Terminal Building
Lincoln, Lancaster County, Nebraska
NeHBS#EC13:C9-298

Photo: E. Zimmer, Lincoln/Lancaster County Planning Dept Sept. 1986 (L/LC PD 8609/1:29) General view from southwest, looking toward west and south facades