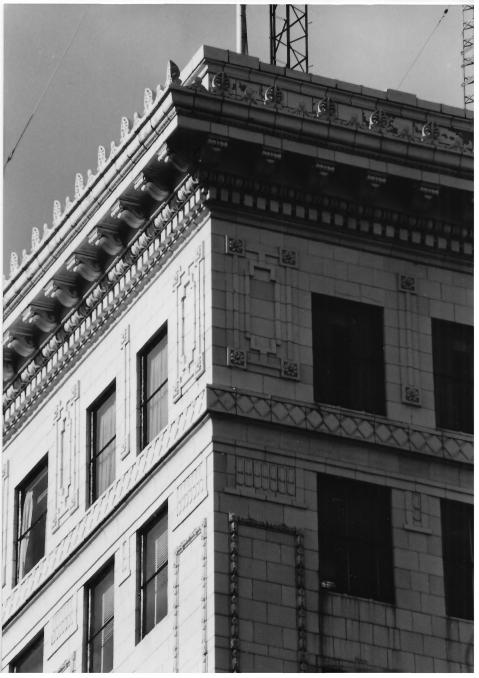

Photo 4 of 8 Terminal Building Lincoln, Lancaster County, Nebraska NeHBS#LC13:C9-298

Photo: E. Zimmer, Lincoln/Lancaster County Planning Dept Sept. 1986 (L/LC PD 8609/2:12) View from northeast, showing detail of terra cotta at 10th floor