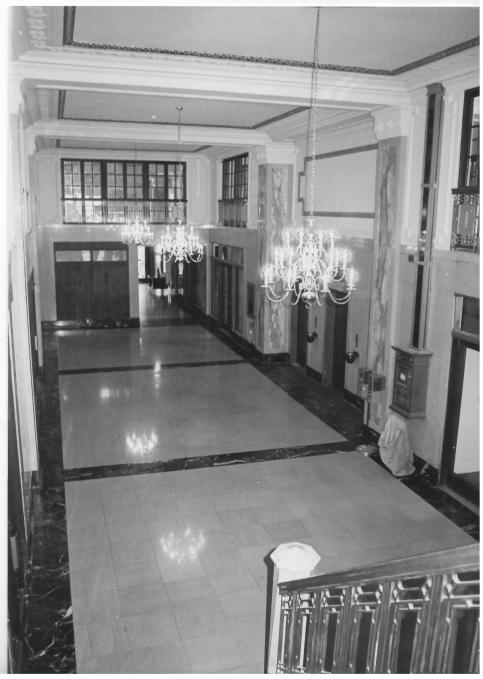

Photo 8 of 8 Terminal Building Lincoln, Lancaster County, Nebraska NeHBS#LC13:C9-298

Photo: Kelly Borchers, Roosevelt Holding Co., Terminal Building Aug. 1986 (Borchers 8608/2:7) View to south in lobby, taken from stairs to mezzanine