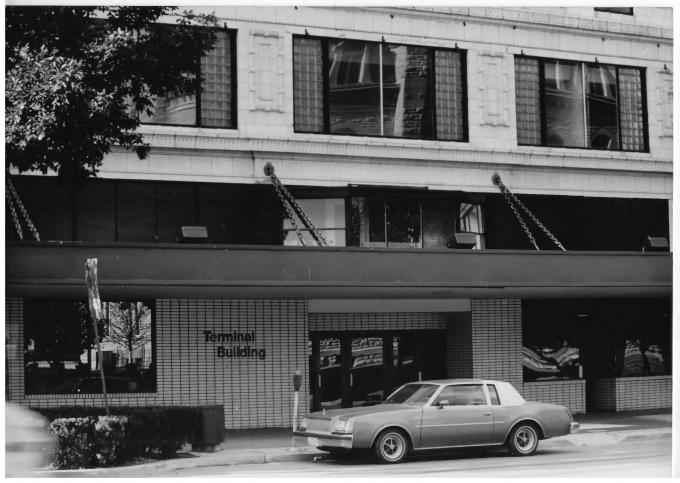

Photo 5 of 8 Terminal Building Lincoln, Lancaster County, Nebraska NeHBS#LC13:C9-298

Photo: E. Zimmer, Lincoln/Lancaster County Planning Dept Sept. 1986 (L/LC PD 8609/2:18) View from northeast, showing dispatcher's booth over marquee