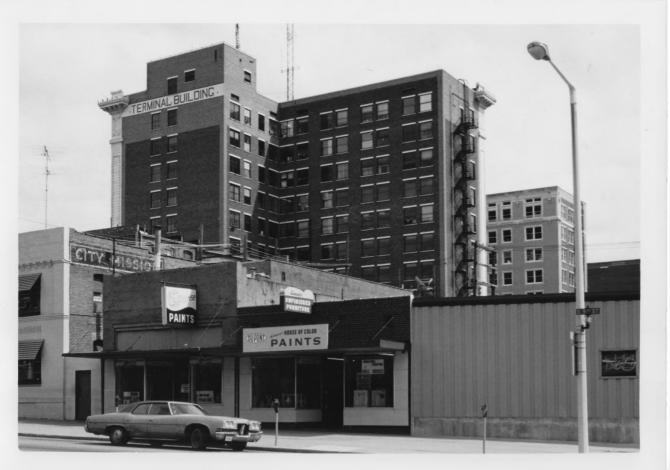

Photo 6 of 8 Terminal Building Lincoln, Lancaster County, Nebraska NeHBS#LC13:C9-298

Photo: E. Zimmer, Lincoln/Lancaster County Planning Dept Sept. 1986 (L/LC PD 8609/2:29) View from south-southeast, showing south and raking view of east sides