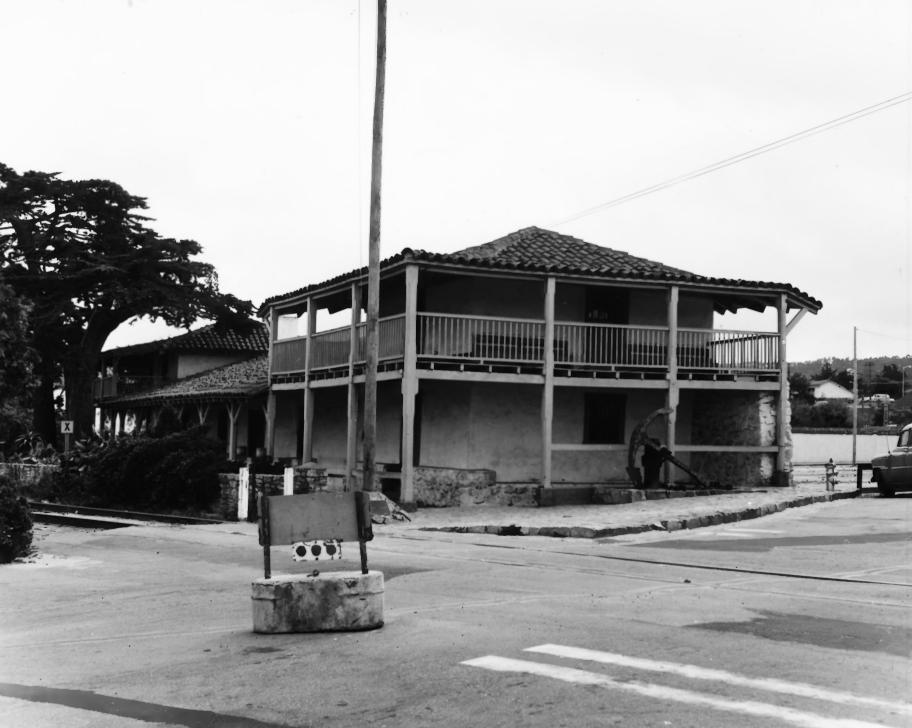

Washington, D.C. 20240

**IDENTIFICATION** 

DESCRIBE VIEW, DIRECTION, ETC. IF DISTRICT, GIVE BUILDING NAME & STREET

Monterey

PHOTO NO

View of Old Custom House from the east

Form No. 10-301a (Rev. 10-74)

UNITED STATES DEPARTMENT OF THE INTERIOR
NATIONAL PARK SERVICE