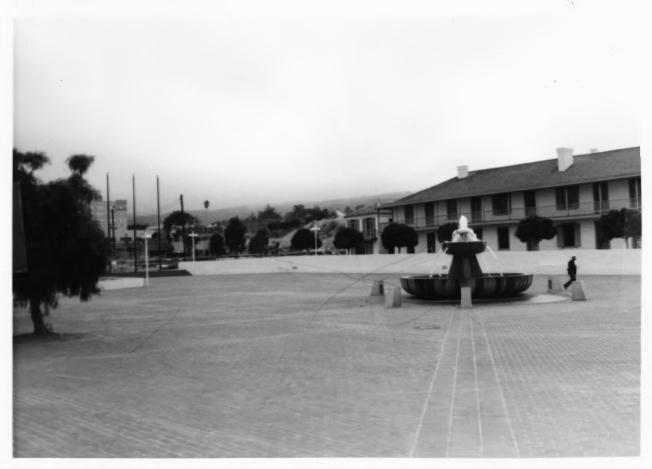

Washington, D.C. 20240

4 IDENTIFICATION

DESCRIBE VIEW, DIRECTION, ETC. IF DISTRICT, GIVE BUILDING NAME & STREET

PHOTO NO

View of Custom House Plaza looking south

Form No. 10-301a (Rev. 10-74)

> UNITED STATES DEPARTMENT OF THE INTERIOR NATIONAL PARK SERVICE