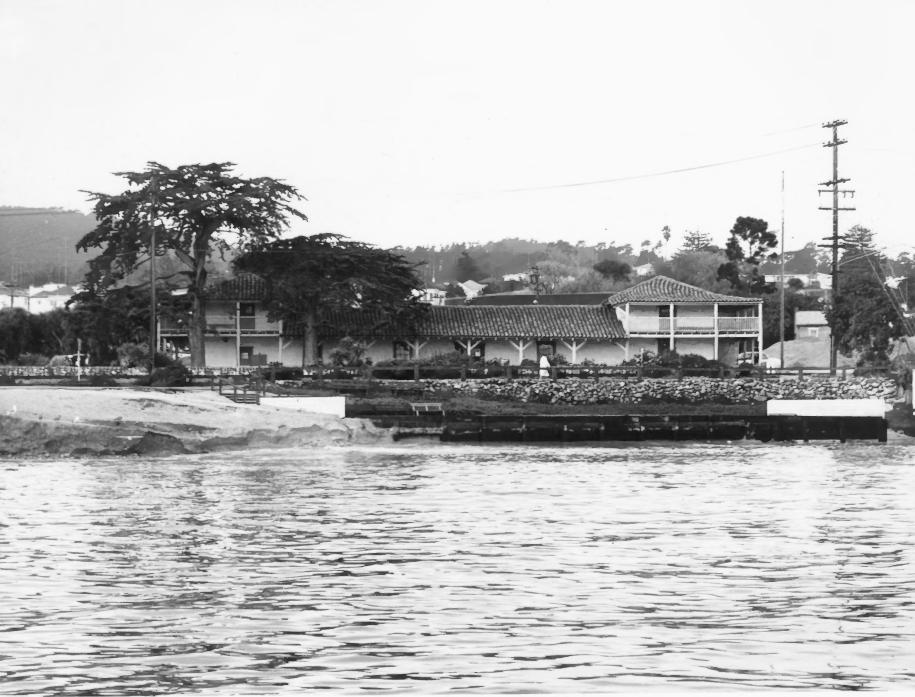

Washington, D.C. 20240

4 IDENTIFICATION

DESCRIBE VIEW, DIRECTION, ETC. IF DISTRICT, GIVE BUILDING NAME & STREET

PHOTO NO

View across the bay from the east; east elevation