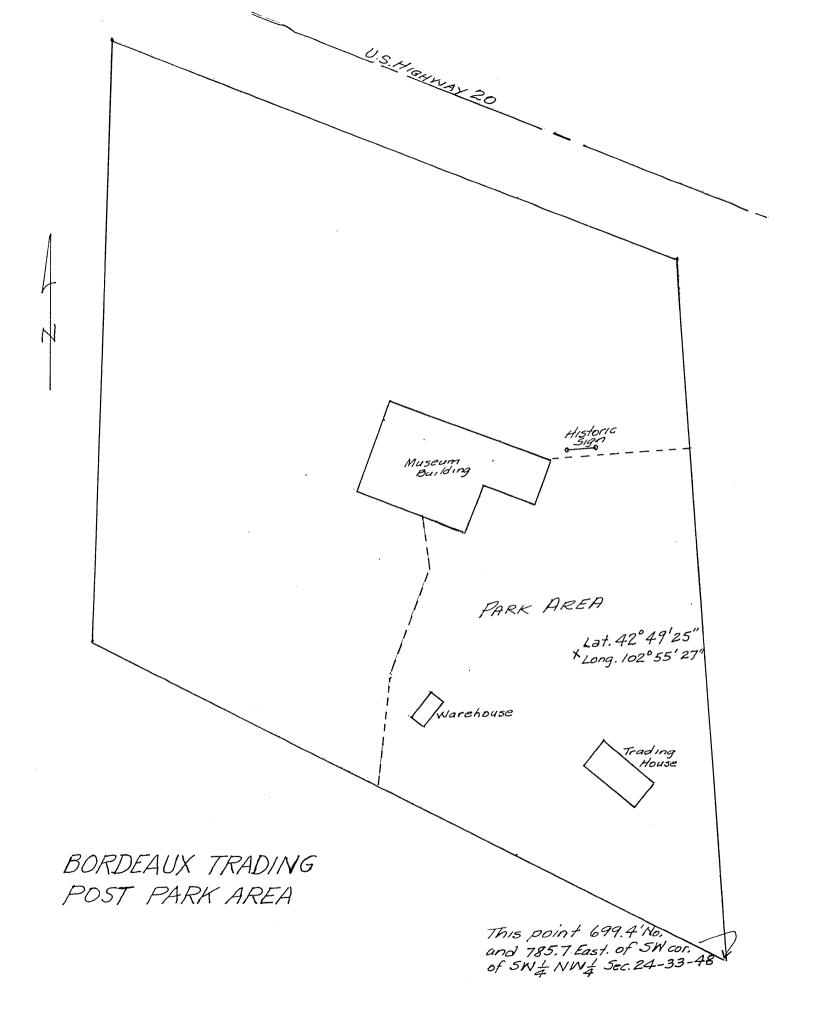

DESCRIBE THE PRESENT AND ORIGINAL (If known) PHYSICAL APPEARANCE

Site includes two buildings: a combined trading house and living quarters, and a small warehouse. When development of the site by the Museum Association began in 1955, they were ruins in depressions in the virgin sod. Both buildings have been completely reconstructed to original lines and grades, including all post holes, as developed by thorough archeological investigations. Details of construction were furnished by John Bissonette, aged son of trader Joseph Bissonette, who visited the post in 1872. Construction details include log walls (using hand-hewn logs from a ranch house constructed nearby ca. 1880), cedar roof poles, sod roof and rough-sawn pine doors and counters, all as described by John Bissonette and as demonstrated by archeological evidence.

Large building is  $13' - 3'' \times 27' - 6''$ , including trade room  $18' -9'' \times 13' -3''$  and living room  $8' -9'' \times 13' -3''$ . Small warehouse is  $6' -10'' \times 13' -0''$ . Reconstruction work is of excellent quality and buildings were used in filming fur trade sequences for orientation film now used at Jefferson National Expansion Memorial in St. Louis.